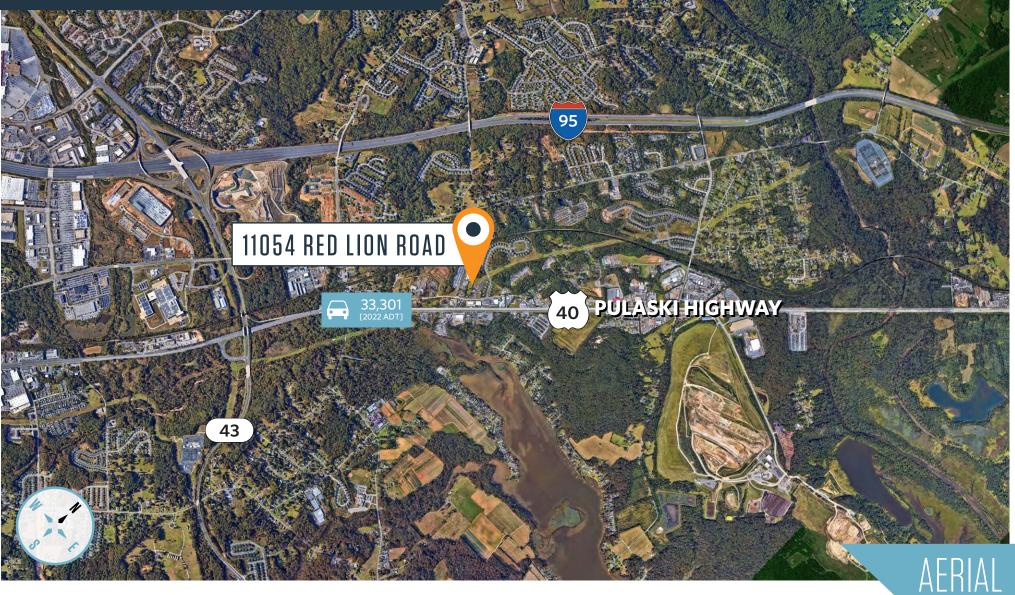

11054 Red Lion Road, White Marsh, MD 21162 Baltimore County

100 West Road, Suite 505 Baltimore, MD 21204 **klnb.com** 

11054 Red Lion Road, White Marsh, MD 21162 **Baltimore County** 