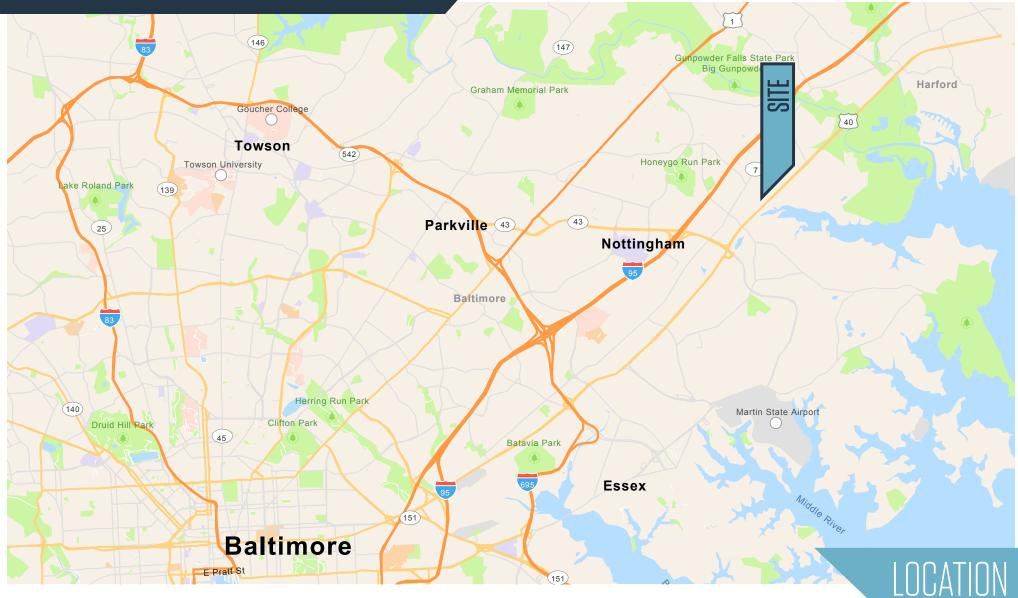

11054 Red Lion Road, White Marsh, MD 21162 Baltimore County

100 West Road, Suite 505 Baltimore, MD 21204 **klnb.com** 

11054 Red Lion Road, White Marsh, MD 21162 **Baltimore County** 