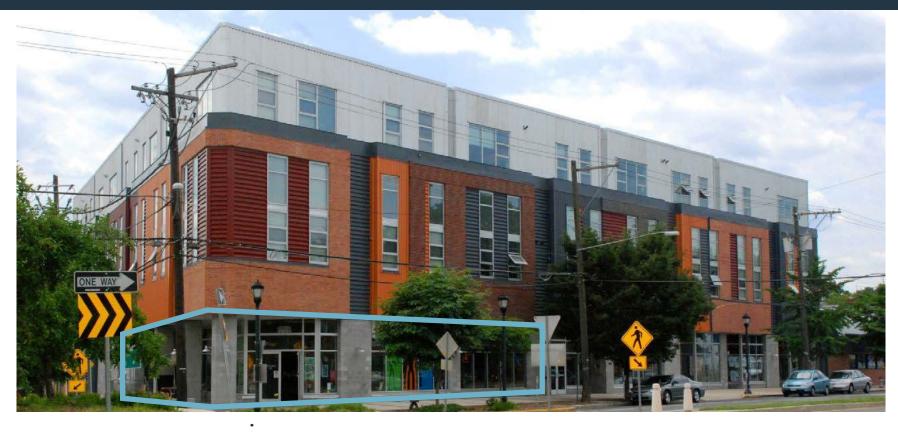

### RETAIL FOR LEASE

- 2,045 SF corner space
- Partially built out; ideal for café
- · Vibrant arts building in historic Mount Rainier
- Underserved trade area
- New high traffic intersection with Eastern Ave NE (24,115 ADT)

### 3311 RHODE ISLAND AVE klnb MT RAINIER, MD 20712