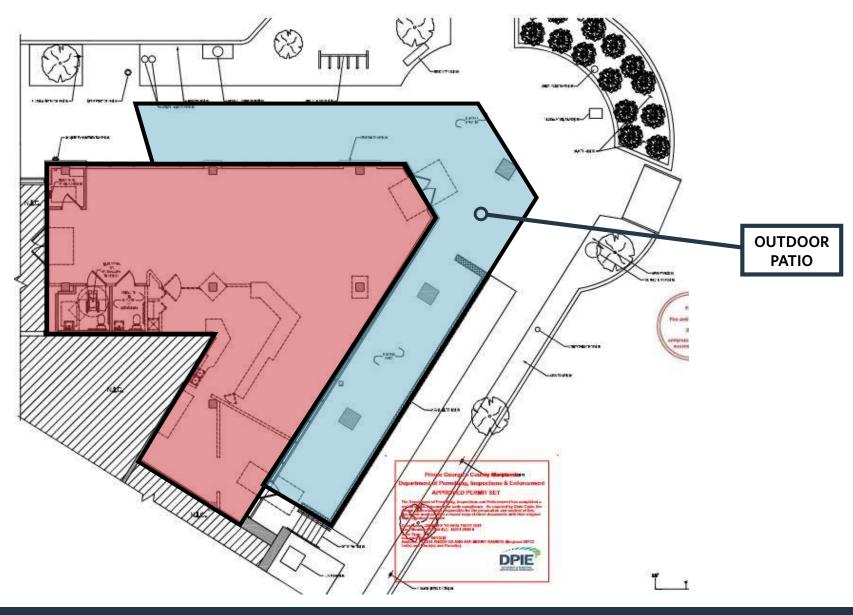

r
- Underserved trade area
- New high traffic intersection with Eastern Ave NE (24,115 ADT)

## 3311 RHODE ISLAND AVE

WHEATON, MARYLAND 20902



#### DEMOGRAPHICS | 2024:

1\_MILE

| I-IVIILE                    | Z-IVIILE          | 3-WILE    |
|-----------------------------|-------------------|-----------|
| Population<br>25,239        | 80,246            | 226,755   |
| Daytime Popula<br>18,917    | ation<br>70,821   | 217,261   |
| Households<br>10,128        | 30,582            | 87,009    |
| Average HH Ind<br>\$114,036 | come<br>\$118,760 | \$119,187 |

O\_MILE

O\_MILE

#### TRAFFIC COUNTS | 2023:

Rhode Island Ave 25,731 ADT Eastern Ave 24,115 ADT





## MARKET 133

## 3311 RHODE ISLAND AVE

WHEATON, MARYLAND 20902





# SITE PLAN J3311 RHODE ISLAND AVE WHEATON, MARYLAND 20902





### 3311 RHODE ISLAND AVE klnb MT RAINIER, MD 20712

### FOR MORE INFORMATION, PLEASE CONTACT:

### RYAN SCHMITZ

rschmitz@klnb.com 202-420-7769

### **BEN BECKER**

bbecker@klnb.com 202-420-7773

1130 Connecticut Ave NW #600, Washington, DC 20036

kinb.com





linkedin.com/company/klnb



facebook.com/KLNBCRE

While we have no reason to doubt the accuracy of any of the information supplied, we cannot, and do not, guarantee its accuracy. All information should be independently verified prior to a purchase or lease of the property. We are not responsible for errors, omissions, misuse, or misinterpretation of information contained herein and make no warranty of any kind, express or implied, with respect to the property or any other matters.