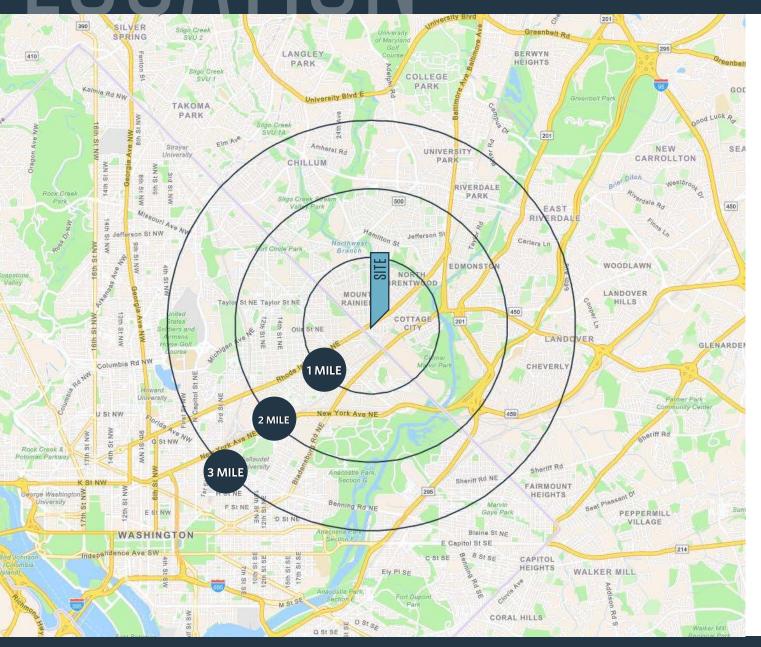

#### DEMOGRAPHICS | 2024:

1\_MILE

| I-IVIILE                    | Z-IVIILE          | 3-WILE    |
|-----------------------------|-------------------|-----------|
| Population<br>25,239        | 80,246            | 226,755   |
| Daytime Popula<br>18,917    | ation<br>70,821   | 217,261   |
| Households<br>10,128        | 30,582            | 87,009    |
| Average HH Ind<br>\$114,036 | come<br>\$118,760 | \$119,187 |

O\_MILE

O\_MILE

#### TRAFFIC COUNTS | 2023:

Rhode Island Ave 25,731 ADT Eastern Ave 24,115 ADT