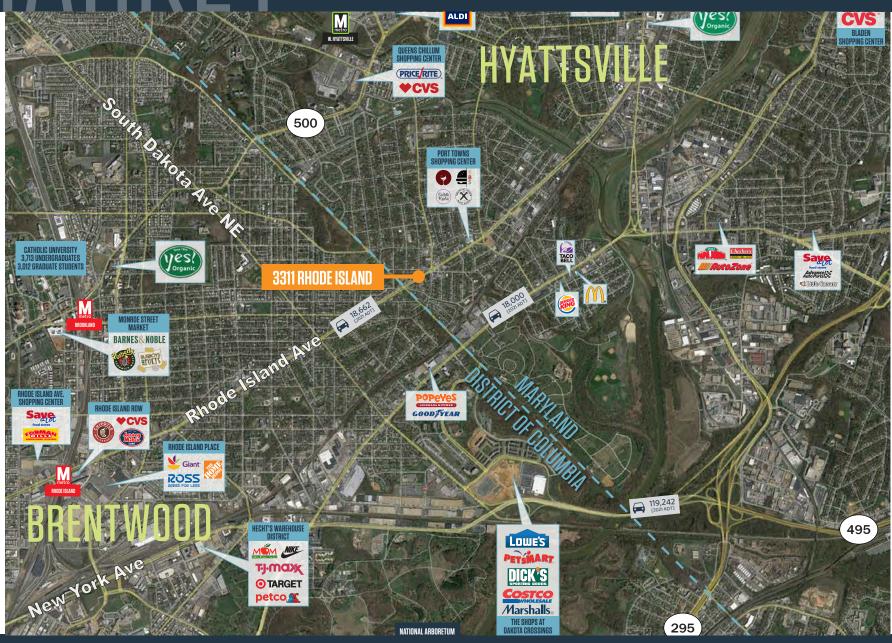

### JOIN THESE RETAILERS

### RETAIL FOR LEASE

- 2,045 SF corner space
- Partially built out; ideal for café
- · Vibrant arts building in historic Mount Rainier
- Underserved trade area
- New high traffic intersection with Eastern Ave NE (24,115 ADT)