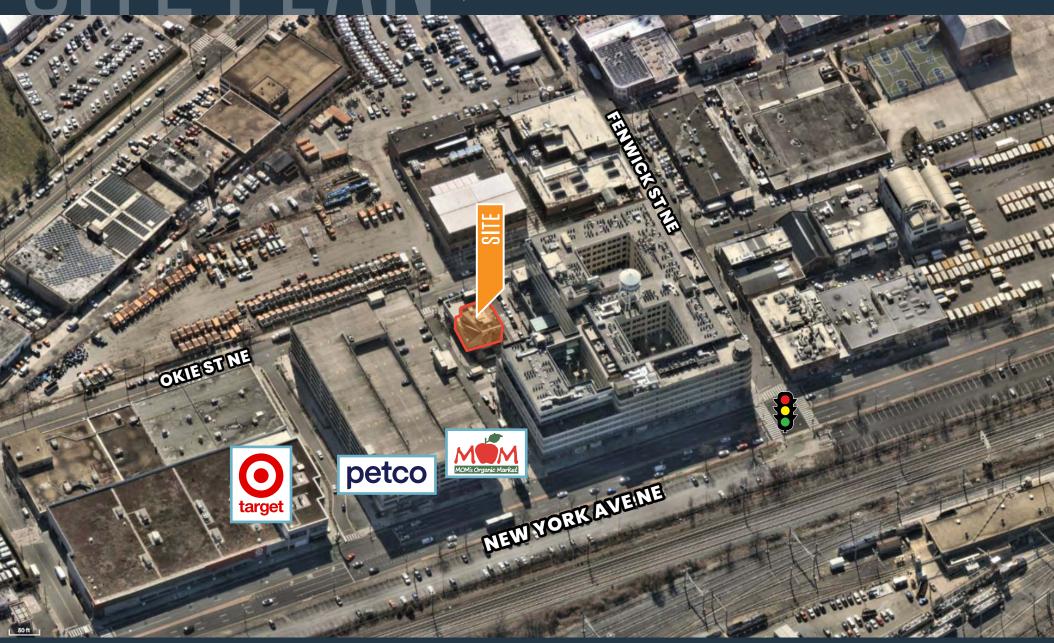

# klnb

## 2-STORY ROOFTOP BAR AT IVY CITY







### 2-STORY ROOFTOP BAR AT IVY CITY





## 2-STORY ROOFTOP BAR AT IVY CITY





# П

### 2-STORY ROOFTOP BAR AT IVY CITY







1408 OKIE ST NE, WASHINGTON, DC 20002

### 10 MINUTE DRIVE TIME TAPESTRY



LAPTOPS & LATTES HOUSEHOLDS: 17,306 (20.7%) MEDIAN AGE: 37.4



METRO RENTERS HOUSEHOLDS: 12,807 (14.8%) MEDIAN AGE: 32.5



TRENDSETTERS HOUSEHOLDS: 11,249 (13.7%) MEDIAN AGE: 36.3

### 10 MIN DRIVE 10 MIN WALK













| POPULATION         | 157,142   | 2,919    |
|--------------------|-----------|----------|
| DAYTIME POPULATION | 176,226   | 3,591    |
| AVG HH INCOME      | \$157,031 | \$98,240 |
| EDUCATION          | 65.5%     | 43.9%    |
| HOUSEHOLDS         | 72,951    | 1,291    |



### TRAFFIC COUNTS

NFW YORK AVF. .71,068 ADT

# kInb

## 2-STORY ROOFTOP BAR AT IVY CITY

1408 OKIE ST NE, WASHINGTON, DC 20002



### FOR MORE INFORMATION, PLEASE CON