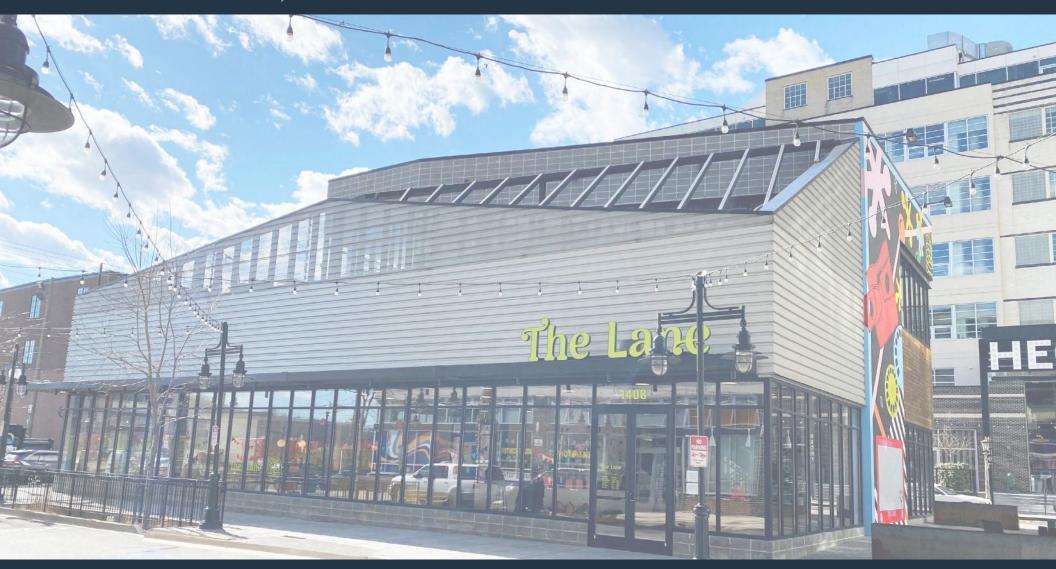

## 2-STORY ROOFTOP BAR AT IVY CITY

### 2-STORY ROOFTOP BAR AT IVY CITY

### 2-STORY ROOFTOP BAR AT IVY CITY

1408 OKIE ST NE, WASHINGTON, DC 20002

## 2-STORY ROOFTOP BAR AT IVY CITY

1408 OKIE ST NE, WASHINGTON, DC 20002