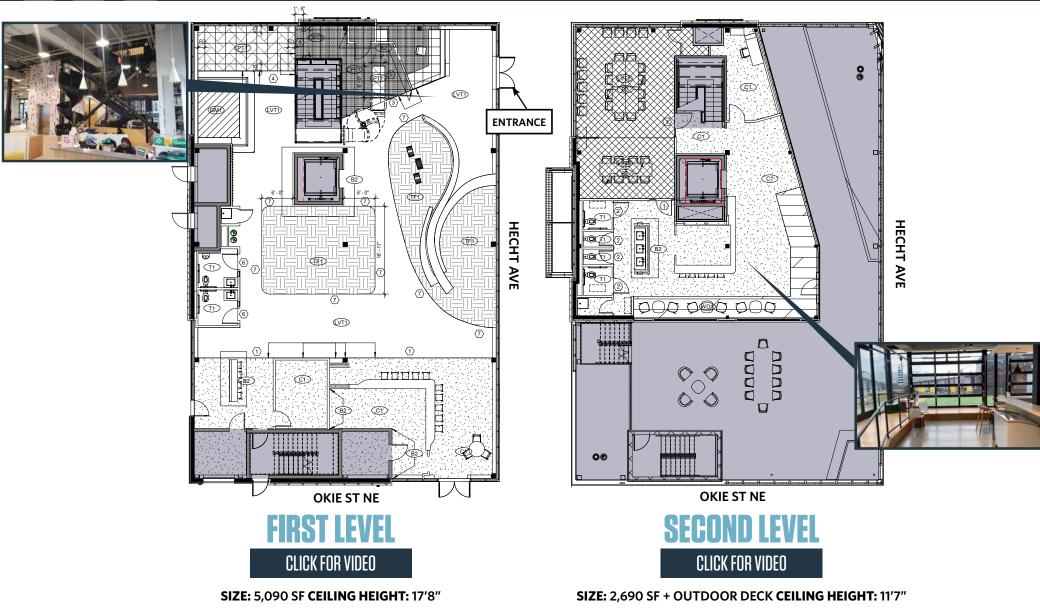

# klnb

## 2-STORY ROOFTOP BAR AT IVY CITY







### 2-STORY ROOFTOP BAR AT IVY CITY





## 2-STORY ROOFTOP BAR AT IVY CITY





# П

### 2-STORY ROOFTOP BAR AT IVY CITY







1408 OKIE ST NE, WASHINGTON, DC 20002

### 10 MINUTE DRIVE TIME TAPESTRY



LAPTOPS & LATTES HOUSEHOLDS: 17,306 (20.7%) MEDIAN AGE: 37.4



METRO RENTERS HOUSEHOLDS: 12,807 (14.8%) MEDIAN AGE: 32.5



TRENDSETTERS HOUSEHOLDS: 11,249 (13.7%) MEDIAN AGE: 36.3

### 10 MIN DRIVE 10 MIN WALK













| POPULATION         | 157,142   | 2,919    |
|--------------------|-----------|----------|
| DAYTIME POPULATION | 176,226   | 3,591    |
| AVG HH INCOME      | \$157,031 | \$98,240 |
| EDUCATION          | 65.5%     | 43.9%    |
| HOUSEHOLDS         | 72,951    | 1,291    |



### TRAFFIC COUNTS

NFW YORK AVF. .71,068 ADT

# kInb

## 2-STORY ROOFTOP BAR AT IVY CITY

1408 OKIE ST NE, WASHINGTON, DC 20002