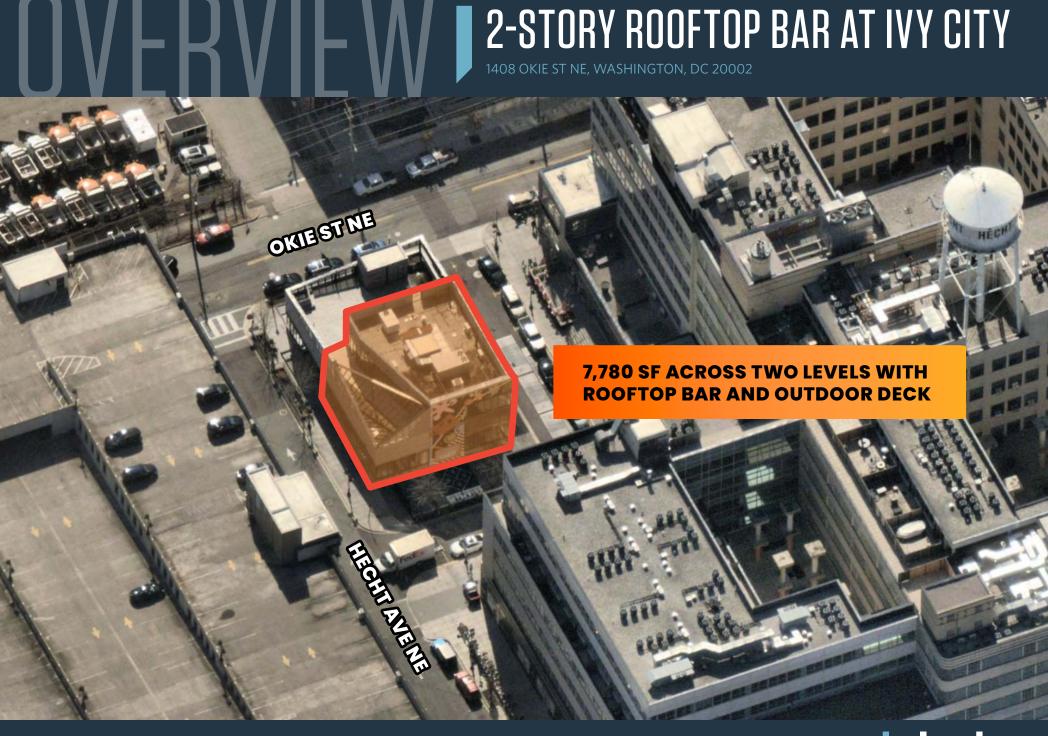

# klnb

## 2-STORY ROOFTOP BAR AT IVY CITY







### 2-STORY ROOFTOP BAR AT IVY CITY





## 2-STORY ROOFTOP BAR AT IVY CITY





# П

### 2-STORY ROOFTOP BAR AT IVY CITY







1408 OKIE ST NE, WASHINGTON, DC 20002

### 10 MINUTE DRIVE TIME TAPESTRY



LAPTOPS & LATTES HOUSEHOLDS: 17,306 (20.7%) MEDIAN AGE: 37.4



METRO RENTERS HOUSEHOLDS: 12,807 (14.8%) MEDIAN AGE: 32.5



TRENDSETTERS HOUSEHOLDS: 11,249 (13.7%) MEDIAN AGE: 36.3

### 10 MIN DRIVE 10 MIN WALK













| POPULATION         | 157,142   | 2,919    |
|--------------------|-----------|----------|
| DAYTIME POPULATION | 176,226   | 3,591    |
| AVG HH INCOME      | \$157,031 | \$98,240 |
| EDUCATION          | 65.5%     | 43.9%    |
| HOUSEHOLDS         | 72,951    | 1,291    |



### TRAFFIC COUNTS

NFW YORK AVF. .71,068 ADT

# kInb

## 2-STORY ROOFTOP BAR AT IVY CI