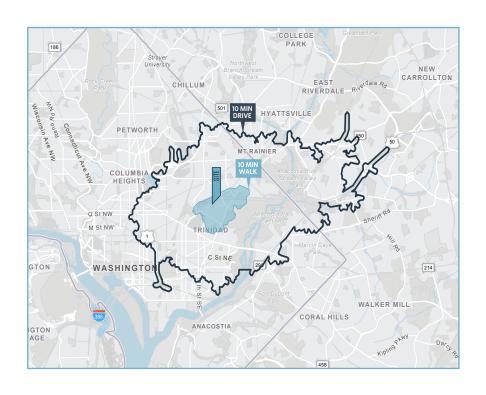

### 10 MINUTE DRIVE TIME TAPESTRY

LAPTOPS & LATTES HOUSEHOLDS: 17,306 (20.7%) MEDIAN AGE: 37.4

METRO RENTERS HOUSEHOLDS: 12,807 (14.8%) MEDIAN AGE: 32.5

TRENDSETTERS HOUSEHOLDS: 11,249 (13.7%) MEDIAN AGE: 36.3

### 10 MIN DRIVE 10 MIN WALK

| POPULATION         | 157,142   | 2,919    |
|--------------------|-----------|----------|
| DAYTIME POPULATION | 176,226   | 3,591    |
| AVG HH INCOME      | \$157,031 | \$98,240 |
| EDUCATION          | 65.5%     | 43.9%    |
| HOUSEHOLDS         | 72,951    | 1,291    |