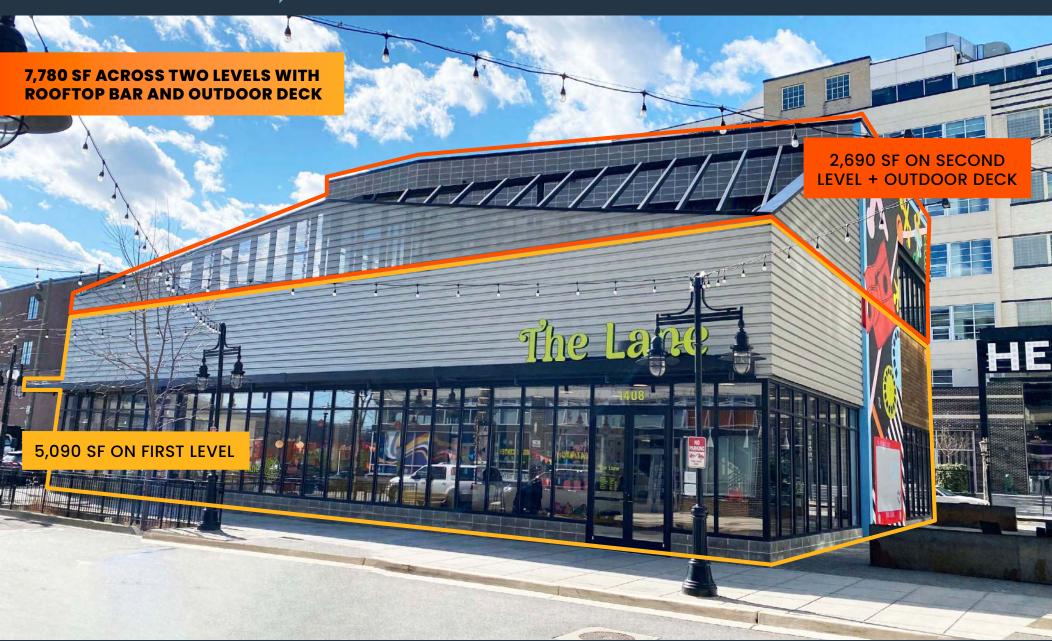

# klnb

## 2-STORY ROOFTOP BAR AT IVY CITY







### 2-STORY ROOFTOP BAR AT IVY CITY





## 2-STORY ROOFTOP BAR AT IVY CITY





# П

### 2-STORY ROOFTOP BAR AT IVY CITY







1408 OKIE ST NE, WASHINGTON, DC 20002

### 10 MINUTE DRIVE TIME TAPESTRY



LAPTOPS & LATTES HOUSEHOLDS: 17,306 (20.7%) MEDIAN AGE: 37.4



METRO RENTERS HOUSEHOLDS: 12,807 (14.8%) MEDIAN AGE: 32.5



TRENDSETTERS HOUSEHOLDS: 11,249 (13.7%) MEDIAN AGE: 36.3

### 10 MIN DRIVE 10 MIN WALK













| POPULATION         | 157,142   | 2,919    |
|--------------------|-----------|----------|
| DAYTIME POPULATION | 176,226   | 3,591    |
| AVG HH INCOME      | \$157,031 | \$98,240 |
| EDUCATION          | 65.5%     | 43.9%    |
| HOUSEHOLDS         | 72,951    | 1,291    |



### TRAFFIC COUNTS

NFW YORK AVF. .71,068 ADT

# kInb

## 2-STORY ROOFTOP BAR AT IVY