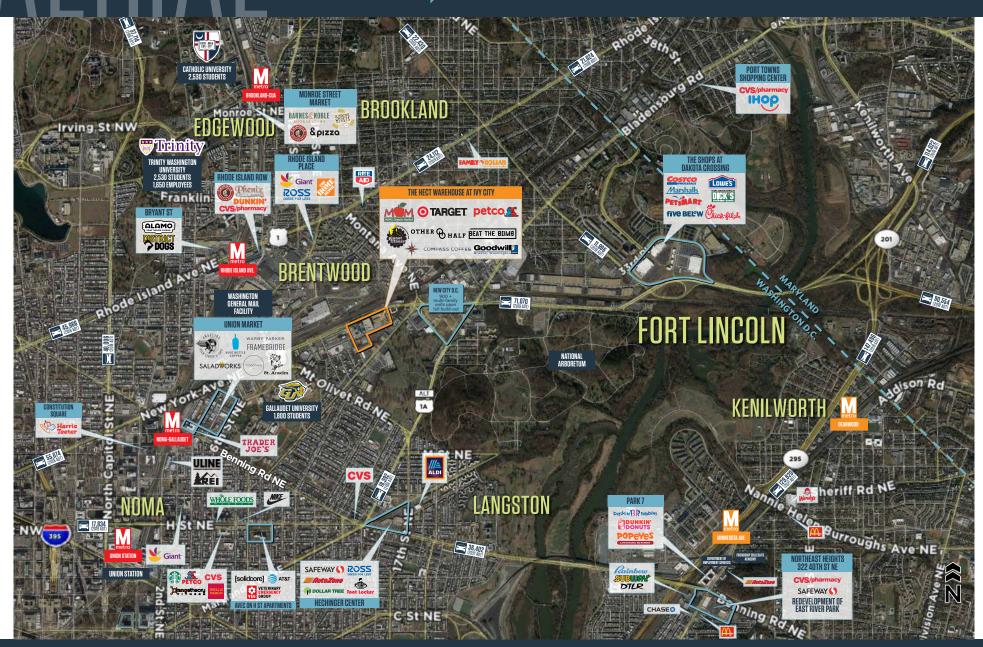

# klnb

## 2-STORY ROOFTOP BAR AT IVY CITY







### 2-STORY ROOFTOP BAR AT IVY CITY





## 2-STORY ROOFTOP BAR AT IVY CITY





# П

### 2-STORY ROOFTOP BAR AT IVY CITY







1408 OKIE ST NE, WASHINGTON, DC 20002

### 10 MINUTE DRIVE TIME TAPESTRY



LAPTOPS & LATTES HOUSEHOLDS: 17,306 (20.7%) MEDIAN AGE: 37.4



METRO RENTERS HOUSEHOLDS: 12,807 (14.8%) MEDIAN AGE: 32.5



TRENDSETTERS HOUSEHOLDS: 11,249 (13.7%) MEDIAN AGE: 36.3

### 10 MIN DRIVE 10 MIN WALK













| POPULATION         | 157,142   | 2,919    |
|--------------------|-----------|----------|
| DAYTIME POPULATION | 176,226   | 3,591    |
| AVG HH INCOME      | \$157,031 | \$98,240 |
| EDUCATION          | 65.5%     | 43.9%    |
| HOUSEHOLDS         | 72,951    | 1,291    |



### TRAFFIC COUNTS

NFW YORK AVF. .71,068 ADT

# kInb

## 2-STORY ROOFTOP BAR AT IVY CITY

1408 OKIE ST NE, WASHINGTON, DC 20002



### FOR MORE INFORMATION, PLEASE CONTACT:

**VICTOR SALCIDO** 

vsalcido@klnb.com