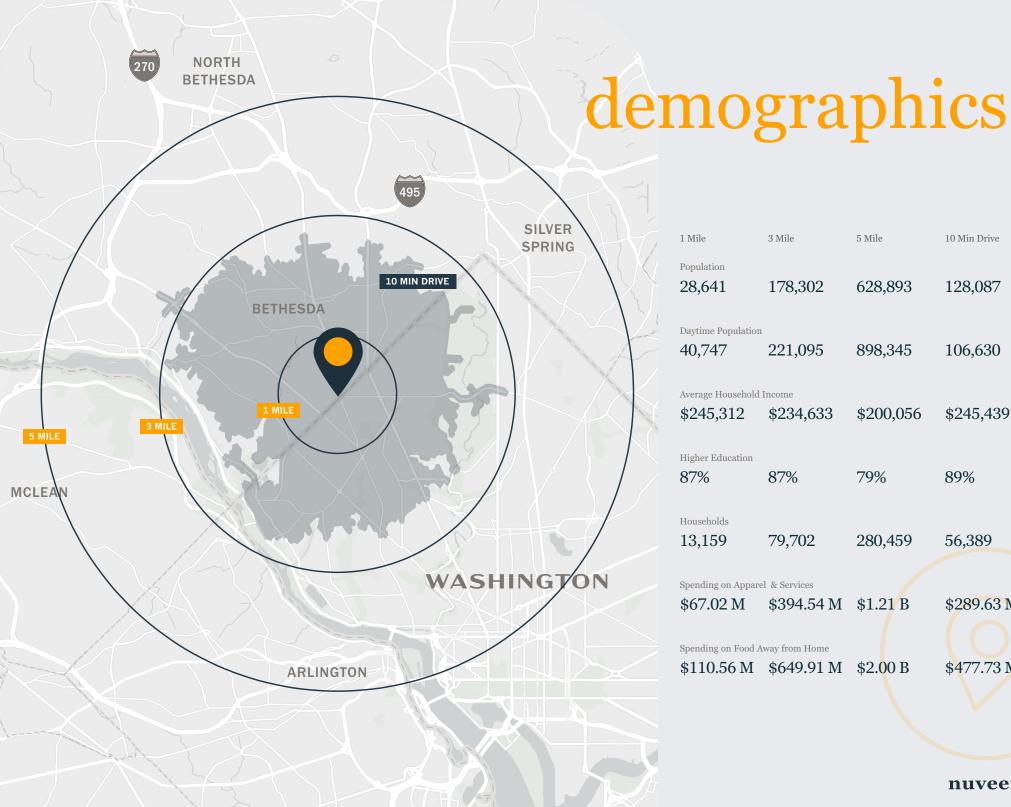

#### **OVER 63K CARS**

Pass by the property daily Western Ave - 22,967 VPD | Wisconsin Ave - 27,120 VPD Friendship BLVD - 7,318 VPD | Willard Ave - 5,691 VPD

NINA-MCLEMORE

SEPHORA

ا را ا

**T** Mobile

| 1 Mile                        | 3 Mile                   | 5 Mile    | 10 Min Drive |
|-------------------------------|--------------------------|-----------|--------------|
| Population 28,641             | 178,302                  | 628,893   | 128,087      |
| Daytime Population 40,747     | 221,095                  | 898,345   | 106,630      |
| Average Household \$245,312   | Income \$234,633         | \$200,056 | \$245,439    |
| Higher Education 87%          | 87%                      | 79%       | 89%          |
| Households 13,159             | 79,702                   | 280,459   | 56,389       |
| Spending on Appare \$67.02 M  |                          | \$1.21 B  | \$289.63 M   |
| Spending on Food A \$110.56 M | way from Home \$649.91 M | \$2.00 B  | \$477.73 M   |