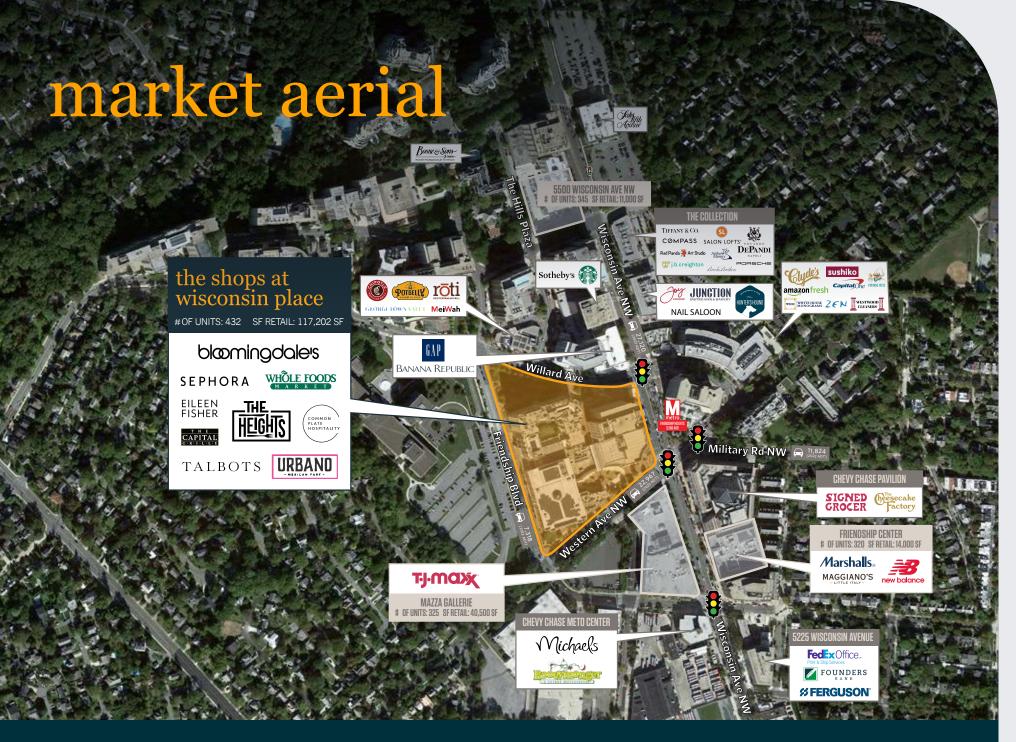

the one-stop spot for all things fabulous

Ideally situated on **Wisconsin Avenue**, this urban and vibrant lifestyle center is the crown jewel of one of the region's most affluent neighborhoods, **Chevy Chase** (Median HH Income: \$217,500).

On-site access to **Friendship Heights Metro Station** (3,368 ADR).

Dynamic mix of exciting **national** and **local boutiques & restaurants**, first-class office space, and luxury residential space.

#### **OVER 63K CARS**

Pass by the property daily Western Ave - 22,967 VPD | Wisconsin Ave - 27,120 VPD Friendship BLVD - 7,318 VPD | Willard Ave - 5,691 VPD

NINA-MCLEMORE

SEPHORA

ا را ا

**T** Mobile

| 1 Mile                        | 3 Mile                   | 5 Mile    | 10 Min Drive |
|-------------------------------|--------------------------|-----------|--------------|
| Population 28,641             | 178,302                  | 628,893   | 128,087      |
| Daytime Population 40,747     | 221,095                  | 898,345   | 106,630      |
| Average Household \$245,312   | Income \$234,633         | \$200,056 | \$245,439    |
| Higher Education 87%          | 87%                      | 79%       | 89%          |
| Households 13,159             | 79,702                   | 280,459   | 56,389       |
| Spending on Appare \$67.02 M  |                          | \$1.21 B  | \$289.63 M   |
| Spending on Food A \$110.56 M | way from Home \$649.91 M | \$2.00 B  | \$477.73 M   |