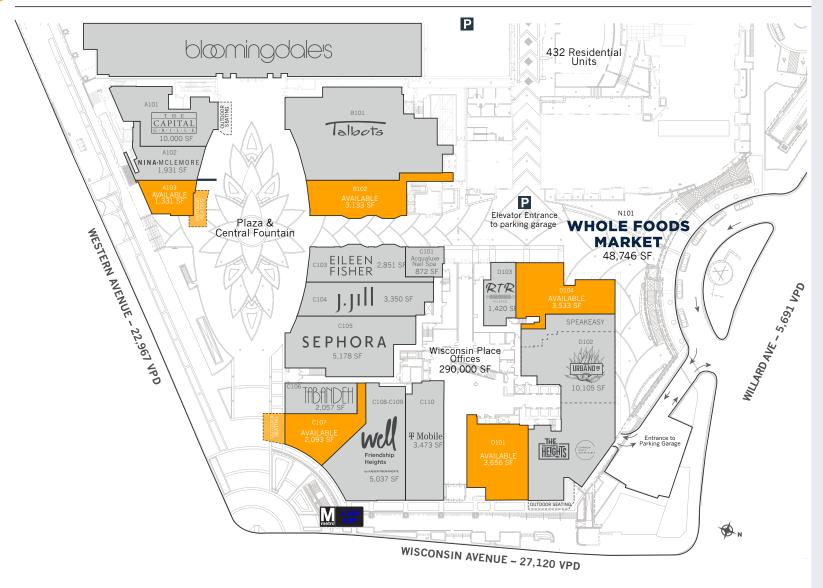

| 628,893   | 128,087      |
| Daytime Population 40,747     | 221,095                  | 898,345   | 106,630      |
| Average Household \$245,312   | Income \$234,633         | \$200,056 | \$245,439    |
| Higher Education 87%          | 87%                      | 79%       | 89%          |
| Households 13,159             | 79,702                   | 280,459   | 56,389       |
| Spending on Appare \$67.02 M  |                          | \$1.21 B  | \$289.63 M   |
| Spending on Food A \$110.56 M | way from Home \$649.91 M | \$2.00 B  | \$477.73 M   |





**JENN PRICE** jprice@klnb.com 202.420.7768

KIM STEIN kstein@klnb.com 202.652.2338 MATT SKALET mskalet@klnb.com 202.420.7775 KELLY ATKINSON katkinson@klnb.com 202.420.7762



nuveen

## site plan

#### FRIENDSHIP BLVD - 7,318 VPD



# the shops at wisconsin place

### contact

**JENN PRICE** 

jprice@klnb.com 202.420.7768

**MATT SKALET** 

mskalet@klnb.com 202.420.7775

klnb

KIM STEIN

kstein@klnb.com 202.652.2338

**KELLY ATKINSON** 

katkinson@klnb.com 202.420.7762

nuveen