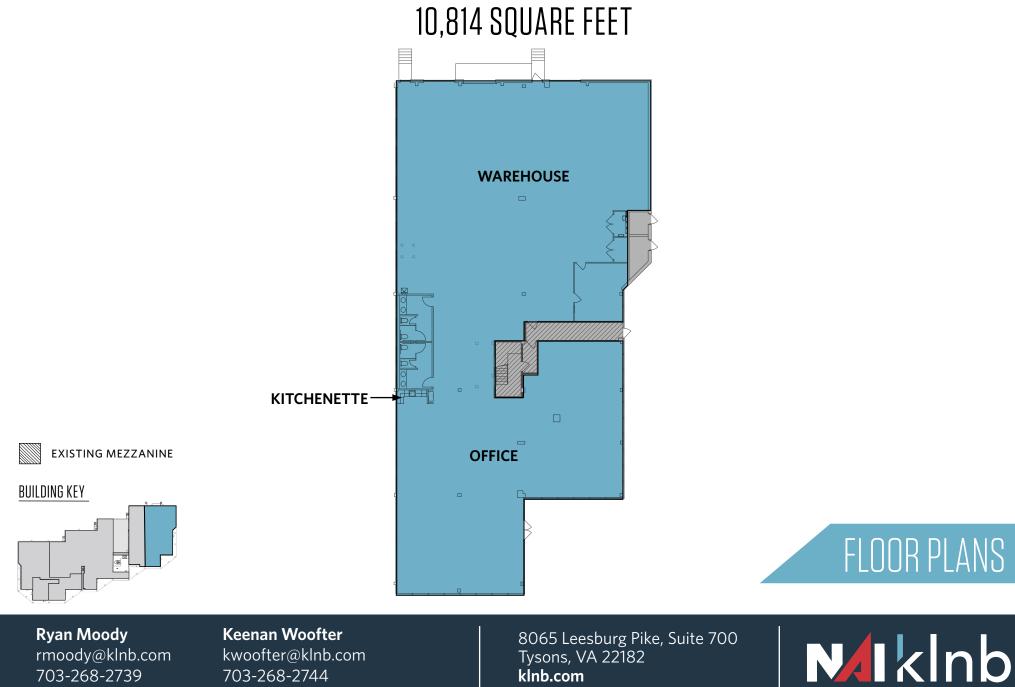

#### 1<sup>sT</sup> FLOOR 10,814 SQUARE FEET

- Flex/Warehouse
- Newly Renovated
- Rate: Negotiable
- Conditioned warehouse
- Dock Loading
- Available Immediately
- 24' clear warehouse area

1<sup>ST</sup> FLOOR SPACE

Keenan Woofter kwoofter@klnb.com 703-268-2744

8065 Leesburg Pike, Suite 700 Tysons, VA 22182 **kInb.com** 

**14130 Sullyfield Circle, Chantilly VA 20151** Fairfax County

Ryan Moody rmoody@klnb.com 703-268-2739 Keenan Woofter kwoofter@klnb.com 703-268-2744