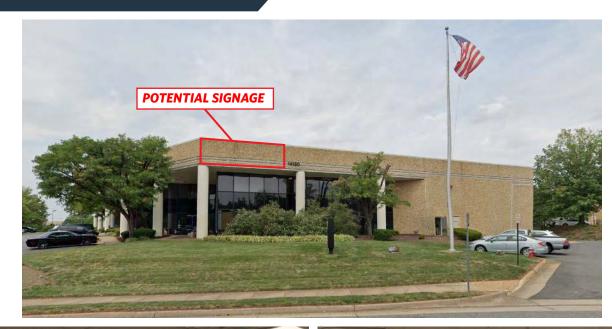

#### 2<sup>ND</sup> FLOOR - OFFICE 1,141 - 2,590 SQUARE FEET

- Available 2/1/25
- Kitchenette
- Locker room with showers
- Window lined private offices

- I-5 zoning
- Potential Signage on Rt 28 (111,000 ADT)
- Prominent Frontage on Sullyfield Circle
- Abundant parking
- Extensive window line
- Lakefront setting
- Located at the crossroads of Route 28 and Route 50 in the heart of Chantilly
- Strong, local ownership
- Numerous hotels, restaurants, and retail amenities nearby