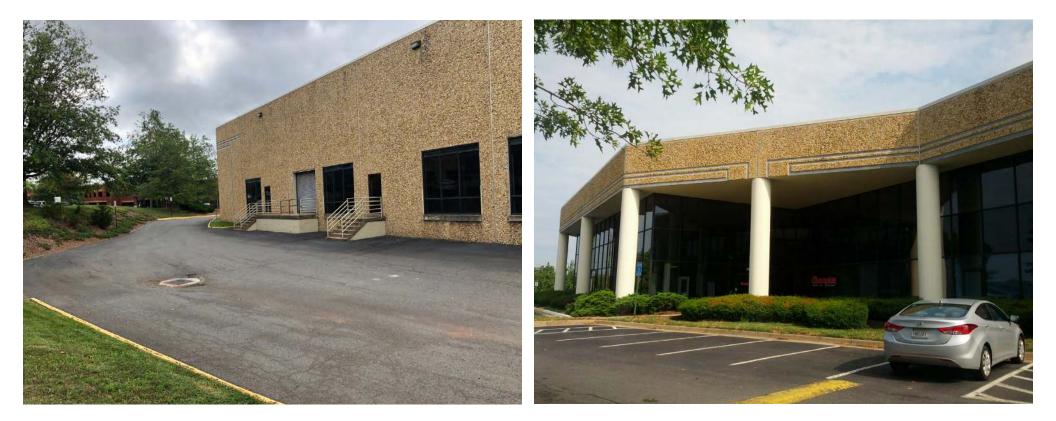

#### 1<sup>sT</sup> FLOOR 10,814 SQUARE FEET

- Flex/Warehouse
- Newly Renovated
- Rate: Negotiable
- Conditioned warehouse
- Dock Loading
- Available Immediately
- 24' clear warehouse area