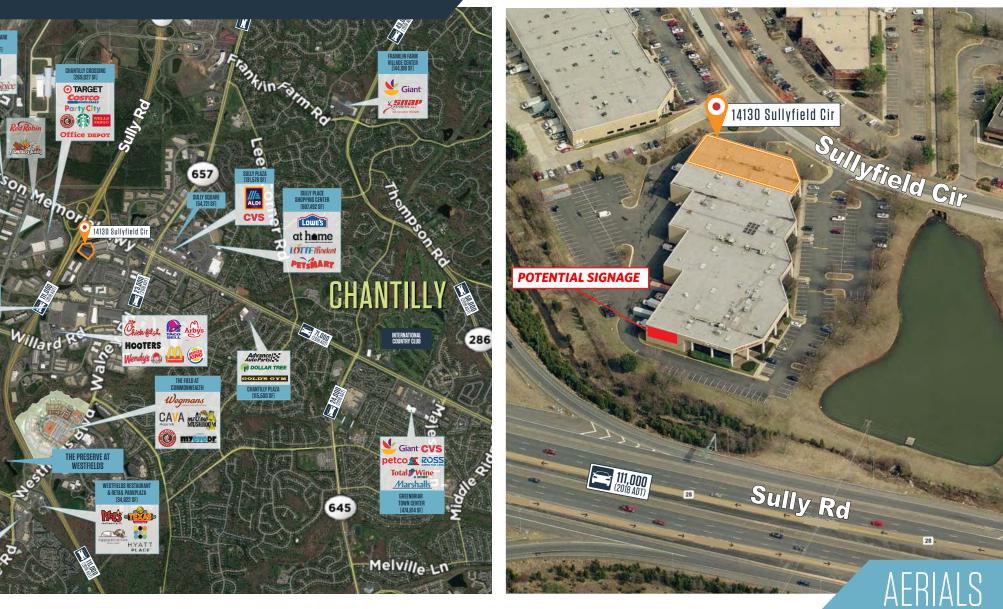

#### 2<sup>ND</sup> FLOOR - OFFICE 1,141 - 2,590 SQUARE FEET

- Available 2/1/25
- Kitchenette
- Locker room with showers
- Window lined private offices

- I-5 zoning
- Potential Signage on Rt 28 (111,000 ADT)
- Prominent Frontage on Sullyfield Circle
- Abundant parking
- Extensive window line
- Lakefront setting
- Located at the crossroads of Route 28 and Route 50 in the heart of Chantilly
- Strong, local ownership
- Numerous hotels, restaurants, and retail amenities nearby