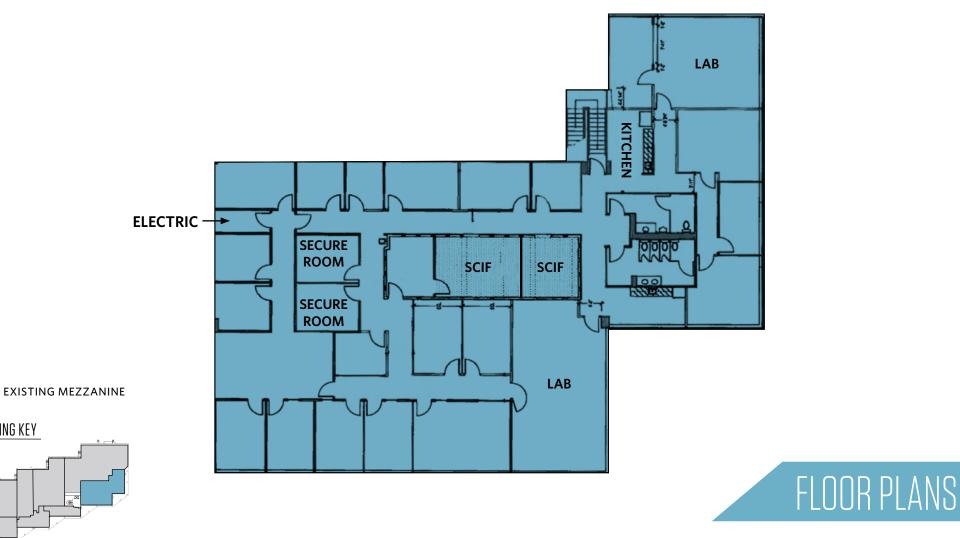

#### 2<sup>ND</sup> FLOOR - OFFICE 8,957 SQUARE FEET

- Available 2/1/25
- Sound insulated conference room and lab areas
- Two lab areas with dedicated HVAC
- Existing SCIF: Space currently has an appx 450sf space which is accredited under ICD 705 and an appx 250sf space that was built under the NISPOM Closed Room standard with some enhancements (but was never an accredited space)

## 8,957 SQUARE FEET

**Ryan Moody** rmoody@klnb.com 703-268-2739

BUILDING KEY

**Keenan Woofter** kwoofter@klnb.com 703-268-2744

8065 Leesburg Pike, Suite 700 Tysons, VA 22182 klnb.com

14130 Sullyfield Circle, Chantilly VA 20151 Fairfax County