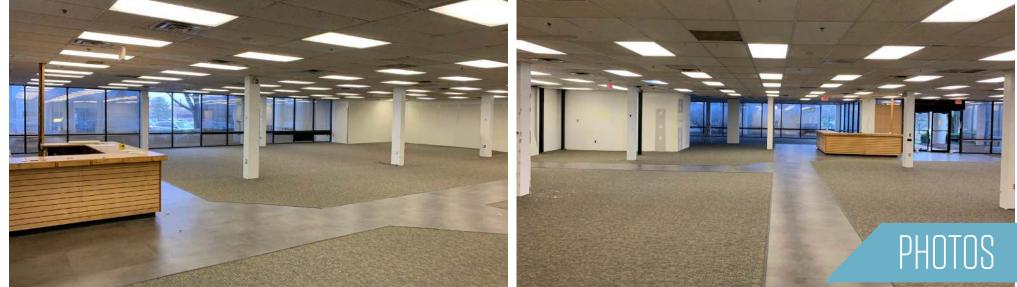

#### 2<sup>ND</sup> FLOOR - OFFICE 8,957 SQUARE FEET

- Available 2/1/25
- Sound insulated conference room and lab areas
- Two lab areas with dedicated HVAC
- Existing SCIF: Space currently has an appx 450sf space which is accredited under ICD 705 and an appx 250sf space that was built under the NISPOM Closed Room standard with some enhancements (but was never an accredited space)

#### 2<sup>ND</sup> FLOOR - OFFICE 1,141 - 2,590 SQUARE FEET

- Available 2/1/25
- Kitchenette
- Locker room with showers
- Window lined private offices

- I-5 zoning
- Potential Signage on Rt 28 (111,000 ADT)
- Prominent Frontage on Sullyfield Circle
- Abundant parking
- Extensive window line
- Lakefront setting
- Located at the crossroads of Route 28 and Route 50 in the heart of Chantilly
- Strong, local ownership
- Numerous hotels, restaurants, and retail amenities nearby