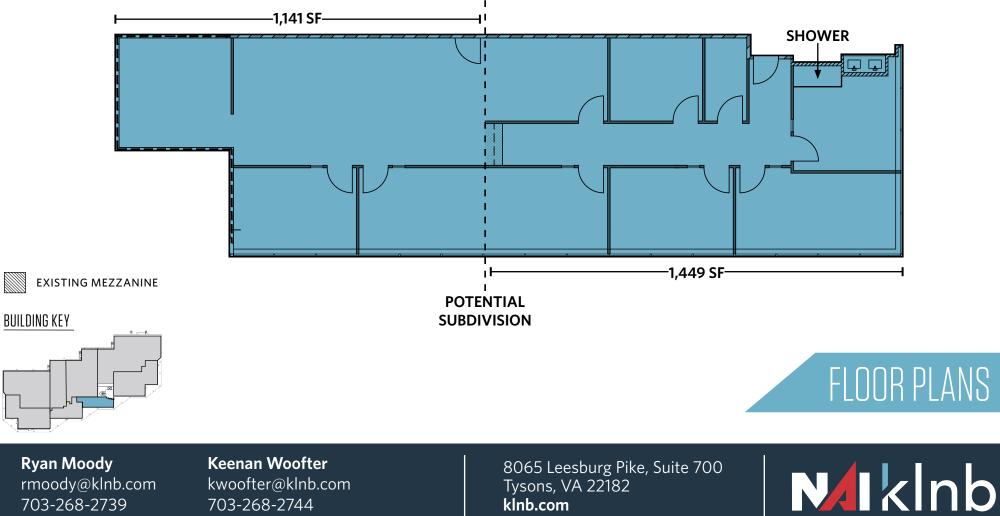

#### 2<sup>ND</sup> FLOOR - OFFICE 1,141 - 2,590 SQUARE FEET

- Available 2/1/25
- Kitchenette
- Locker room with showers
- Window lined private offices

- I-5 zoning
- Potential Signage on Rt 28 (111,000 ADT)
- Prominent Frontage on Sullyfield Circle
- Abundant parking
- Extensive window line
- Lakefront setting
- Located at the crossroads of Route 28 and Route 50 in the heart of Chantilly
- Strong, local ownership
- Numerous hotels, restaurants, and retail amenities nearby

## 1,141 - 2,590 SQUARE FEET

rmoody@klnb.com 703-268-2739

kwoofter@klnb.com 703-268-2744

Tysons, VA 22182 klnb.com

**14130 Sullyfield Circle, Chantilly VA 20151** Fairfax County

Ryan Moody rmoody@klnb.com 703-268-2739