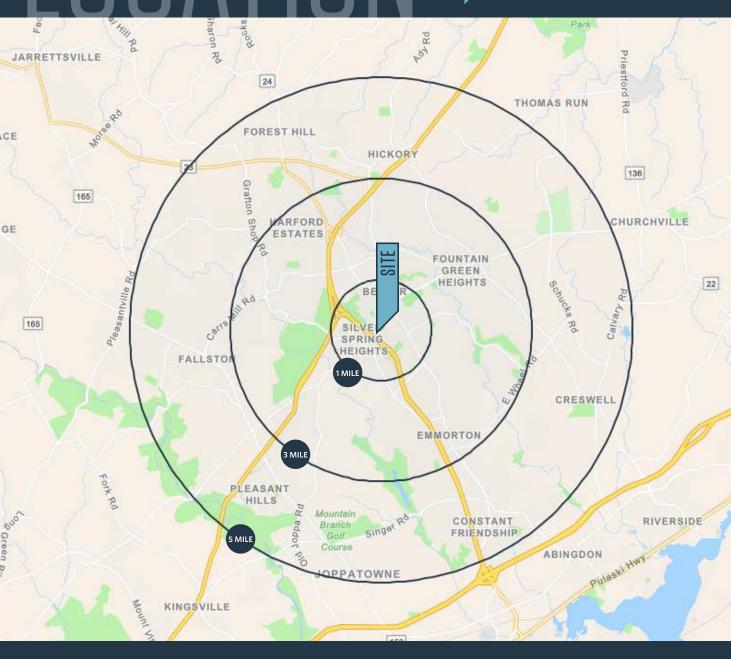

#### DEMOGRAPHICS | 2024:

| 1-MILE              |              | 3-MILE         | 5-MILE    |
|---------------------|--------------|----------------|-----------|
| Populati<br>7,832   | on           | 69,633         | 118,045   |
| Daytime<br>23,387   | e Population | n<br>73,031    | 110,462   |
| Househ<br>3,356     | olds         | 26,633         | 44,536    |
| Average<br>\$120,43 | HH Incom     | e<br>\$150,052 | \$150,709 |