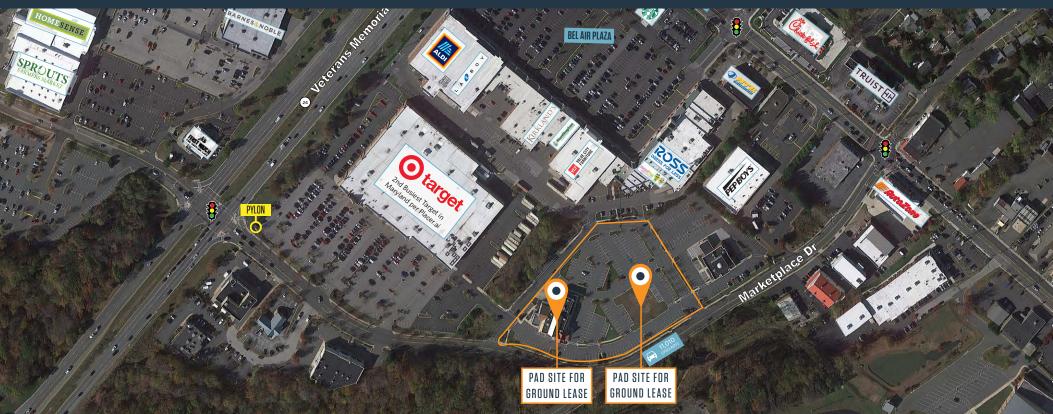

#### PAD SITES AVAILABLE FOR GROUND LEASE

- Two 1 acre pad sites located adjacent to the 2nd busiest Target in Maryland per placer.ai.
- Pylon signage available.
- Plentiful surface parking and multiple access points.

#### **PROPERTY HIGHLIGHTS:**

 Two 1-acre Pad Sites Available For Ground Lease