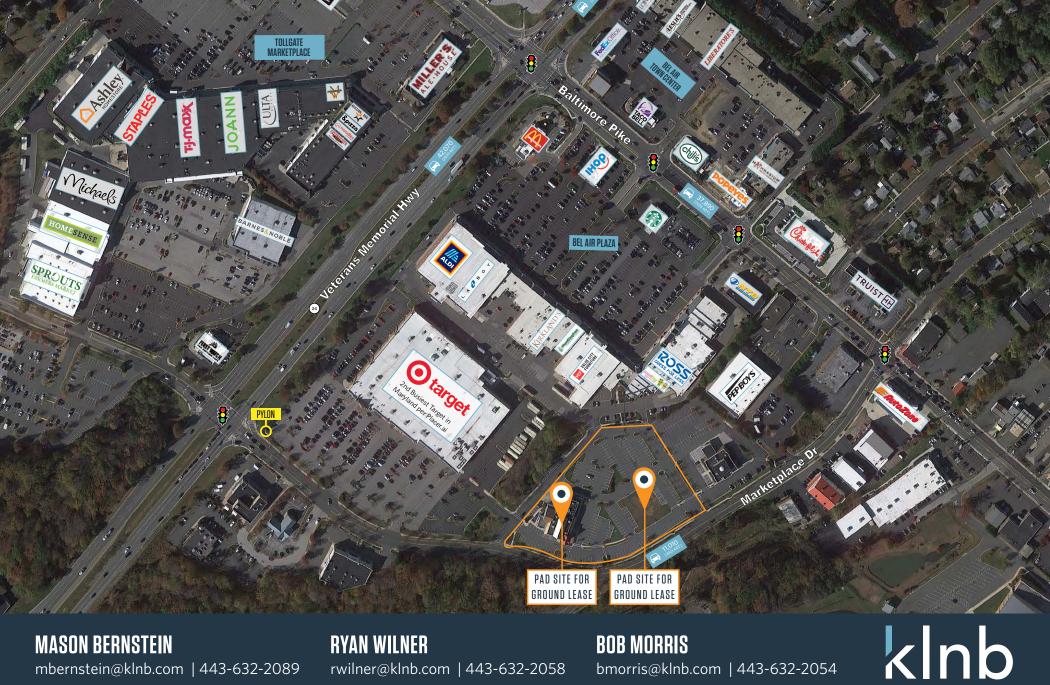

#### PAD SITES AVAILABLE FOR GROUND LEASE

- Two 1 acre pad sites located adjacent to the 2nd busiest Target in Maryland per placer.ai.
- Pylon signage available.
- Plentiful surface parking and multiple access points.

#### **PROPERTY HIGHLIGHTS:**

 Two 1-acre Pad Sites Available For Ground Lease

#### TRAFFIC COUNTS | 2023:

| Rt. 24          | 42,070 ADT |
|-----------------|------------|
| Baltimore Pike  | 37,890 ADT |
| Marketplace Dr. | 11,010 ADT |

kInb

MASON BERNSTEIN mbernstein@klnb.com | 443-632-2089 RYAN WILNER rwilner@klnb.com | 443-632-2058 BOB MORRIS bmorris@klnb.com | 443-632-2054