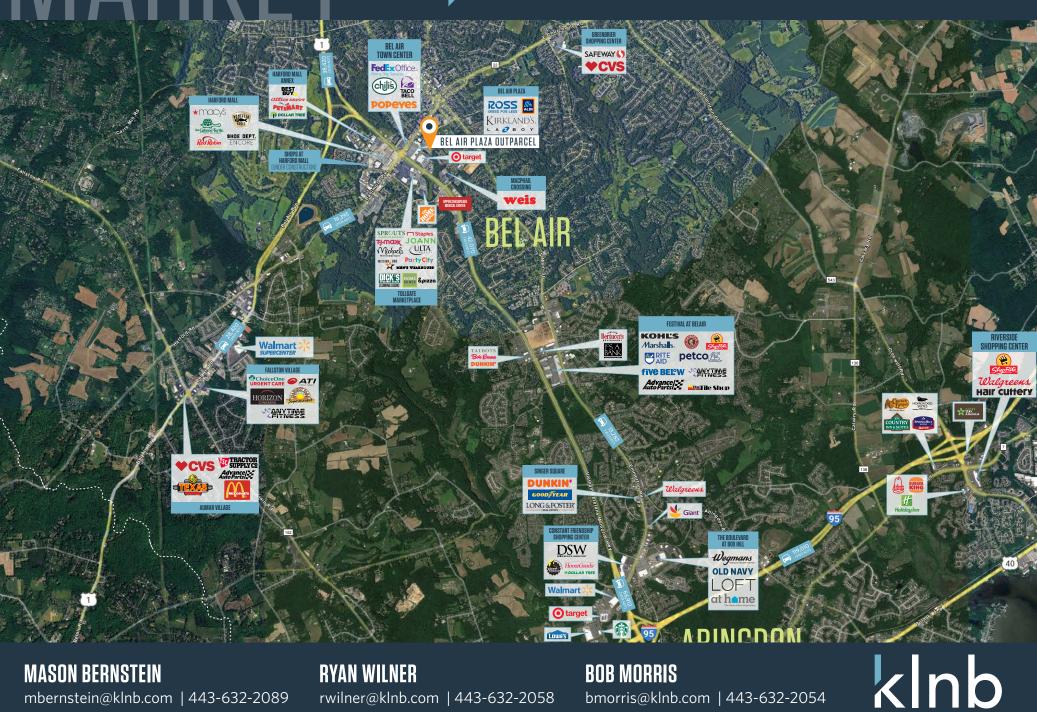

| 5-MILE    |
|---------------------|--------------|----------------|-----------|
| Populati<br>7,832   | on           | 69,633         | 118,045   |
| Daytime<br>23,387   | e Population | n<br>73,031    | 110,462   |
| Househ<br>3,356     | olds         | 26,633         | 44,536    |
| Average<br>\$120,43 | HH Incom     | e<br>\$150,052 | \$150,709 |

#### CLICK TO DOWNLOAD DEMOGRAPHIC REPORT

#### TRAFFIC COUNTS | 2023:

| Rt. 24          | 42,070 ADT |
|-----------------|------------|
| Baltimore Pike  | 37,890 ADT |
| Marketplace Dr. | 11,010 ADT |

kInb

MASON BERNSTEIN mbernstein@klnb.com | 443-632-2089 RYAN WILNER rwilner@klnb.com | 443-632-2058 BOB MORRIS bmorris@klnb.com | 443-632-2054

### **BEL AIR PLAZA OUTPARCELS**

510 MARKETPLACE DRIVE, BEL AIR, MD 21014, HARFORD COUNTY



**MASON BERNSTEIN** mbernstein@klnb.com | 443-632-2089 **RYAN WILNER** rwilner@klnb.com | 443-632-2058

**BOB MORRIS** bmorris@klnb.com | 443-632-2054

## **BEL AIR PLAZA OUTPARCELS**

510 MARKETPLACE DRIVE, BEL AIR, MD 21014, HARFORD COUNTY



**MASON BERNSTEIN** mbernstein@klnb.com | 443-632-2089 **RYAN WILNER** rwilner@klnb.com | 443-632-2058

**BOB MORRIS** bmorris@klnb.com | 443-632-2054

# kInb

#### **BEL AIR PLAZA OUTPARCELS** 510 MARKETPLACE DRIVE, BEL AIR, MD 21014, HARFORD COUNTY

FOR MORE INFORMATION, PLEASE CONTACT:

#### MASON BERNSTEIN mbernstein@klnb.com 443-632-2089

RYAN WILNER rwilner@klnb.com 443-632-2058 BOB MORRIS bmorris@klnb.com 443-632-254

100 West Road, Suite 505, Towson, MD 21204

# Image: Stage and Control of Contro of Contro of Control of Control of Control