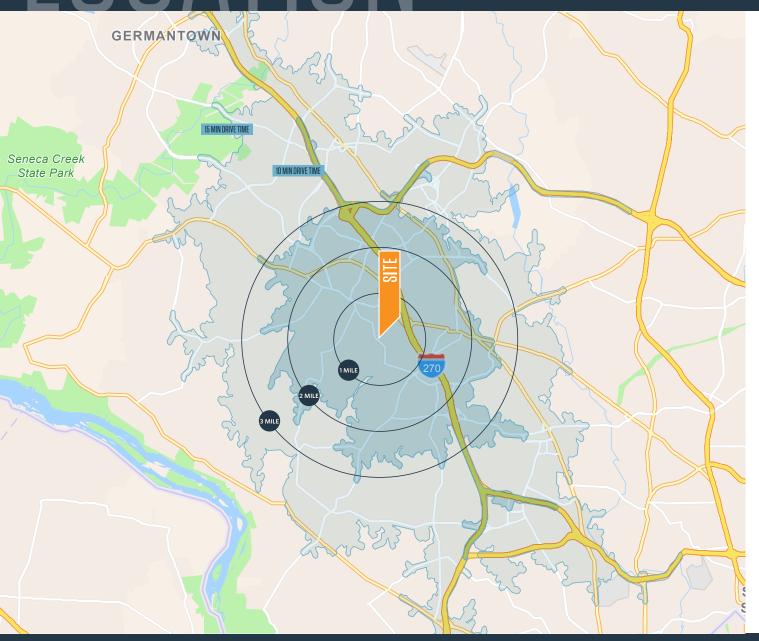

#### DEMOGRAPHICS | 2024:

1-MILE 2-MILE 3-MILE

Population

8,935 46,653 110,578

**Daytime Population** 

10,095 73,092 149,355

Households

2,940 17,867 42,267

Average HH Income

\$257,038 \$213,561 \$217,361

\$ Spent on Restaurant & Other Eating Places

\$27,211,656 \$143,087,319 \$334,597,870

10-MIN DRIVE 15-MIN DRIVE

Population

83,664 285,050

Daytime Population

121,734 369,864

Households

32,950 108,301

Average HH Income

\$206,959 \$193,125

\$ Spent on Restaurant & Other Eating Places

\$254,208,083 \$778,383,746

#### TRAFFIC COUNTS | 2022:

Wootton Pkwy 15,635 ADT Hurley Ave

5.815 ADT