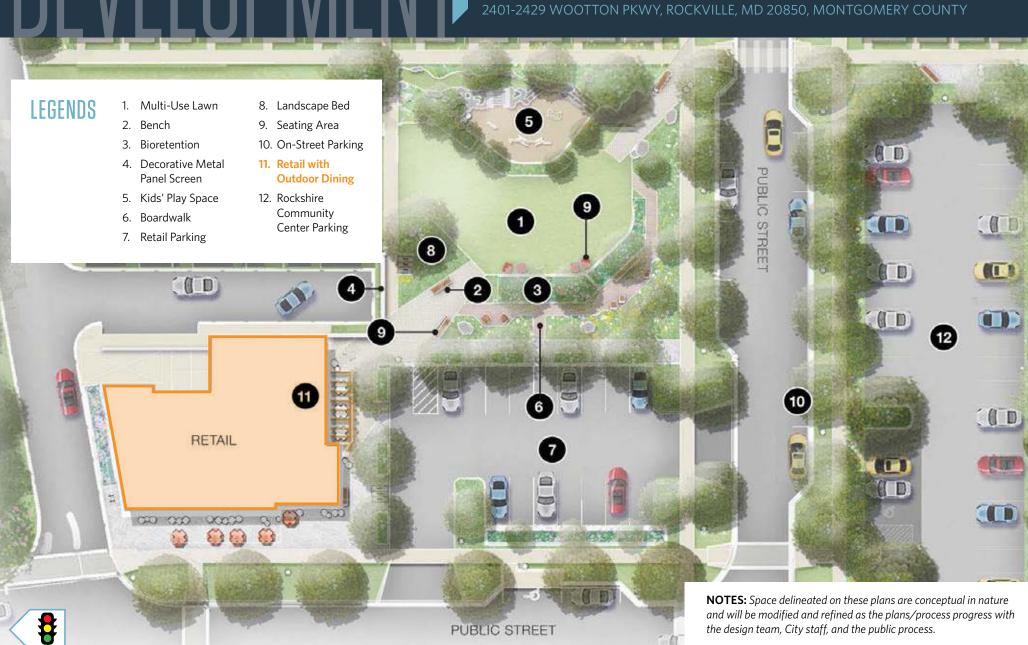

### **LEGENDS**

- 1. Single Family Homes, Typical
- 2. Townhomes, Typical
- 3. Mews with bioretention box
- 4. Bioretention box, typical
- 5. Proposed Community Park
- 6. Retail with Outdoor Dining
- 7. Pedestrian Connection to Millennium Trail
- 8. Pedestrian Connection to Existing Stairs / Walkway to Rockshire Community Center
- 9. Retail Parking
- 10. Existing Berm with Preserved Trees
- 11. Millennium Trail
- 12. Rockshire Community Center Parking

**NOTES:** Space delineated on these plans are conceptual in nature and will be modified and refined as the plans/process progress with the design team, City staff, and the public process.