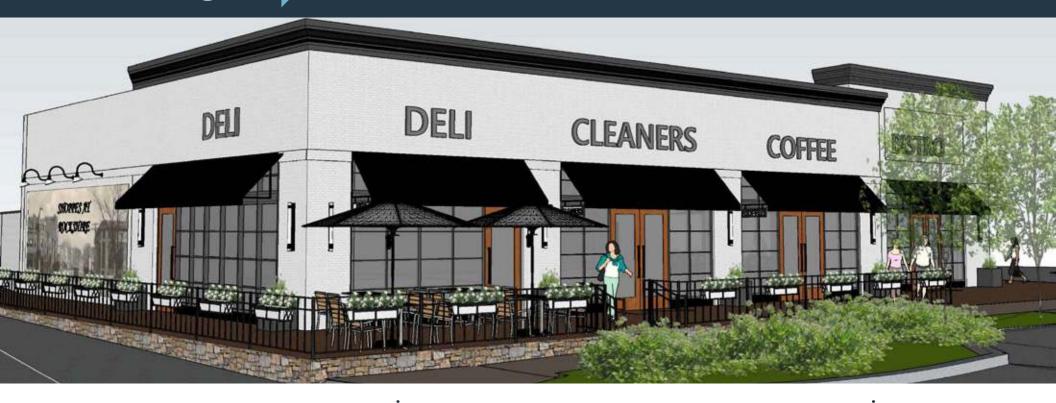

# NEW RETAIL DEVELOPMENT FOR LEASE

- Neighborhood Serving Retail: Up to 5,200 SF Available at a Traffic Signalized Corner on Wootton Parkway
- Beautifully Programmed Outdoor Dining & Community and Gathering Spaces
- 26 Dedicated Retail Parking Spaces, 30 Common Rockshire Association Parking Spaces plus 25 Street Parking Spaces
- Free Standing Signage on Wootton Parkway
- Community Development Plan includes
   31 Single-Unit Detached Dwellings & 29 Townhouses