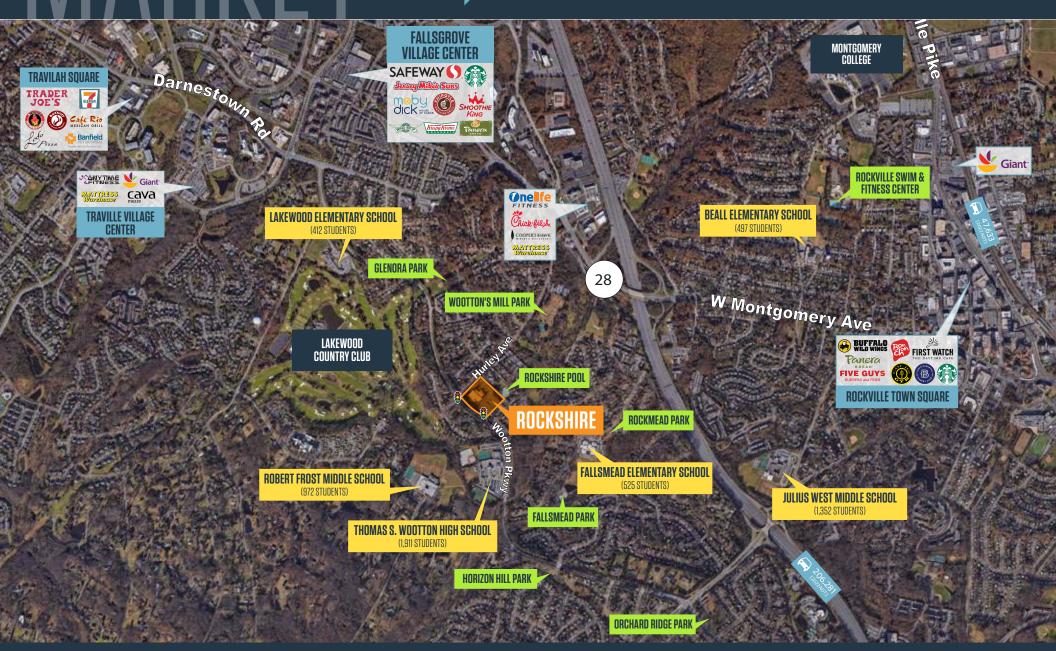

#### 4 SCHOOLS WITHIN 1-MILE RADIUS (TOTAL 3.820 STUDENTS)

- Lakewood Elementary School (412 Students)
- Fallsmead Elementary School (525 Students)
- Robert Frost Middle School (972 Students)
- Thomas S. Wootton High School (1,911 Students)

### **6 PUBLIC PARKS WITHIN 1-MILE RADIUS**

### ADJACENT TO ROCKSHIRE POOL & COMMUNITY CENTER