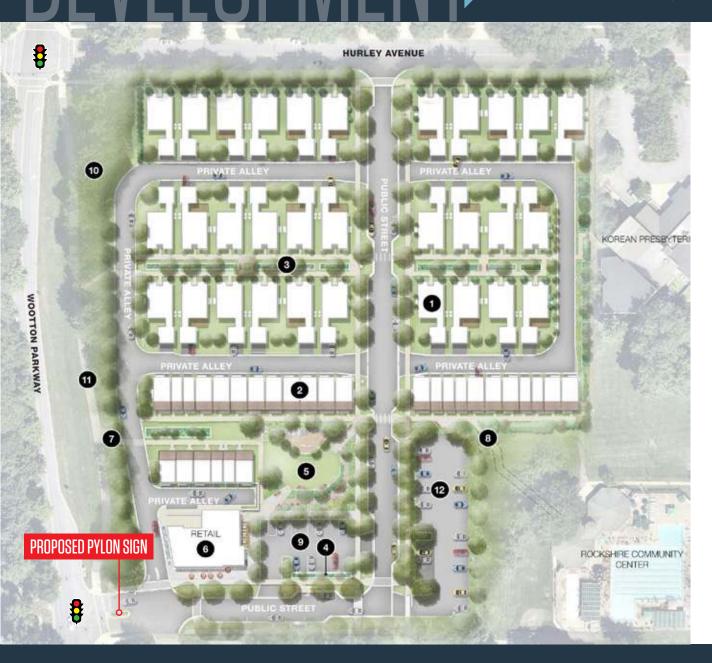

# DEVELOPENDE ROCKSHIRE

2401-2429 WOOTTON PKWY, ROCKVILLE, MD 20850, MONTGOMERY COUNTY

### **LEGENDS**

- 1. Single Family Homes, Typical
- 2. Townhomes, Typical
- 3. Mews with bioretention box
- 4. Bioretention box, typical
- 5. Proposed Community Park
- 6. Retail with Outdoor Dining
- 7. Pedestrian Connection to Millennium Trail
- 8. Pedestrian Connection to Existing Stairs / Walkway to Rockshire Community Center
- 9. Retail Parking
- 10. Existing Berm with Preserved Trees
- 11. Millennium Trail
- 12. Rockshire Community Center Parking

# NEW RETAIL DEVELOPMENT FOR LEASE

- Neighborhood Serving Retail: Up to 5,200 SF Available at a Traffic Signalized Corner on Wootton Parkway
- Beautifully Programmed Outdoor Dining & Community and Gathering Spaces
- 26 Dedicated Retail Parking Spaces, 30 Common Rockshire Association Parking Spaces plus 25 Street Parking Spaces
- Free Standing Signage on Wootton Parkway
- Community Development Plan includes
   31 Single-Unit Detached Dwellings & 29 Townhouses