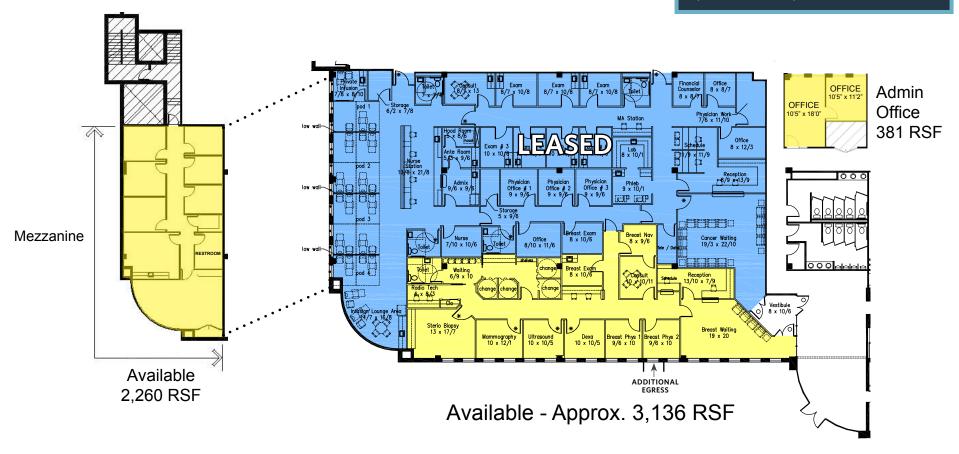

### **AVAILABLE**

- Potential for up to 3,136 RSF with separate 2,260 RSF mezzanine and 381 RSF administrative office
- Plug-and-play clinical space: 3,136 RSF
- Prominent entrance off of main lobby with great window line
- Reinforced slab to accommodate imaging requirements
- \* See floor plans on page 2 for space breakdown

12210 Plum Orchard Drive, Silver Spring, MD 20904 Montgomery County

Potential For Up to 3,136 RSF; Separate 2,260 RSF Mezz; 381 RSF Admin Office

SUITE 211

12210 Plum Orchard Drive, Silver Spring, MD 20904 Montgomery County

#### **AVAILABLE SPACE:**

Up to 3,136 RSF with a separate 2,260 RSF mezzanine and 381 RSF administrative office