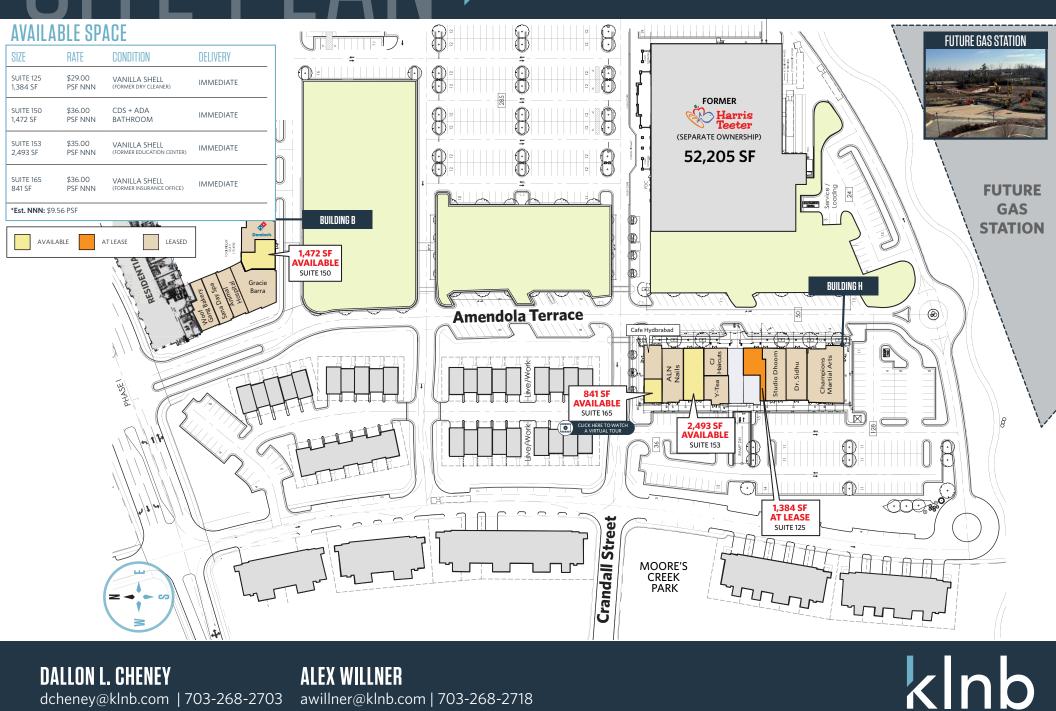

# SPACE PLAN

### MOOREFIELD VILLAGE RETAIL

22621 & 22556 AMENDOLA TERRACE, ASHBURN, VA 20148, LOUDOUN COUNTY

REAR

**VIEW ID PLANS** 

kInb

FRONT

DALLON L. CHENEYALEX WILLNERdcheney@klnb.com | 703-268-2703awillner@klnb.com | 703-268-2718