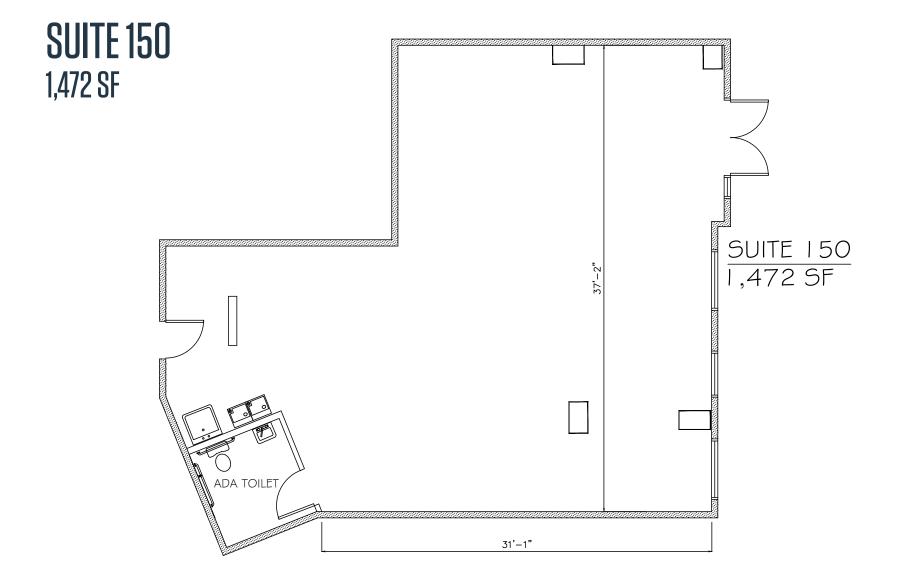

# SPACE PLAN

### MOOREFIELD VILLAGE RETAIL

22621 & 22556 AMENDOLA TERRACE, ASHBURN, VA 20148, LOUDOUN COUNTY

REAR

## **SUITE 153** 2,500 SF

FRONT

#### **VIEW ID PLANS**