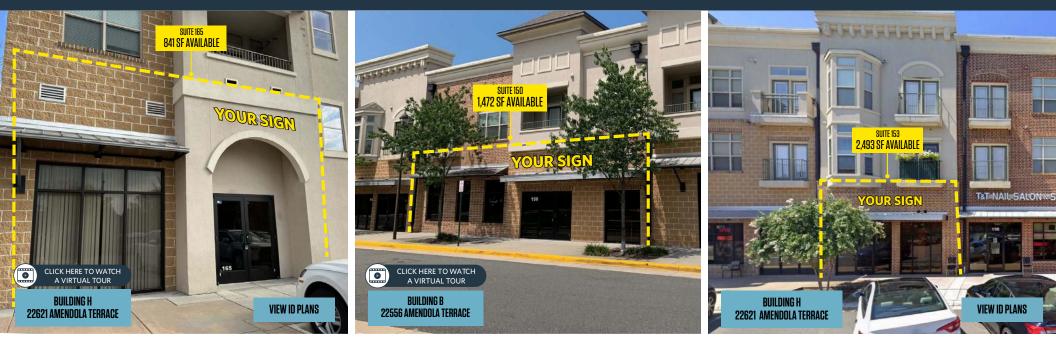

# SPACE PLAN

### MOOREFIELD VILLAGE RETAIL

22621 & 22556 AMENDOLA TERRACE, ASHBURN, VA 20148, LOUDOUN COUNTY

REAR

**VIEW ID PLANS** 

kInb

FRONT

DALLON L. CHENEYALEX WILLNERdcheney@klnb.com | 703-268-2703awillner@klnb.com | 703-268-2718

### MOOREFIELD VILLAGE RETAIL

22621 & 22556 AMENDOLA TERRACE, ASHBURN, VA 20148, LOUDOUN COUNTY

REAR

### MOOREFIELD VILLAGE RETAIL

22621 & 22556 AMENDOLA TERRACE, ASHBURN, VA 20148, LOUDOUN COUNTY

REAR

**SUITE 165** 881 SF

**VIEW ID PLANS** 

kInb

FRONT

DALLON L. CHENEYALEX WILLNERdcheney@klnb.com | 703-268-2703awillner@klnb.com | 703-268-2718