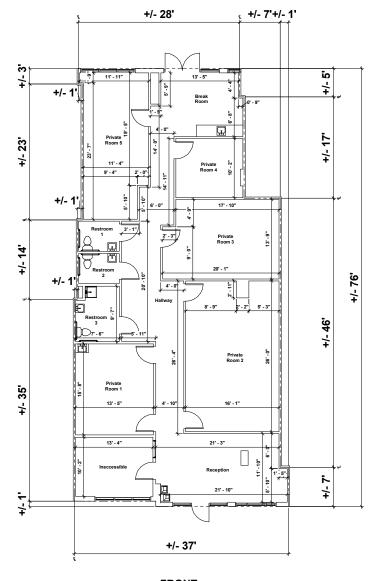

# SPACE PLAN

### MOOREFIELD VILLAGE RETAIL

22621 & 22556 AMENDOLA TERRACE, ASHBURN, VA 20148, LOUDOUN COUNTY

REAR

**SUITE 165** 881 SF

**VIEW ID PLANS** 

kInb

FRONT

DALLON L. CHENEYALEX WILLNERdcheney@klnb.com | 703-268-2703awillner@klnb.com | 703-268-2718

22621 & 22556 AMENDOLA TERRACE, ASHBURN, VA 20148, LOUDOUN COUNTY

DALLON L. CHENEYALEX WILLNERdcheney@klnb.com | 703-268-2703awillner@klnb.com | 703-268-2718