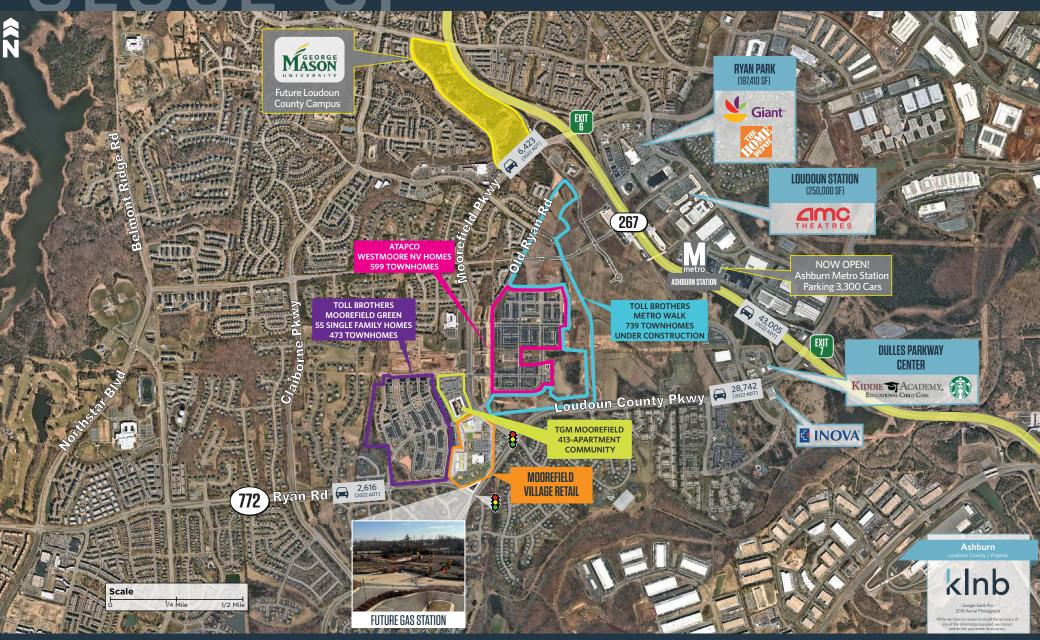

## MOOREFIELD VILLAGE RETAIL

22621 & 22556 AMENDOLA TERRACE, ASHBURN, VA 20148, LOUDOUN COUNTY

### JOIN THESE RETAILERS:

- 1 mile away from Ashburn Metro Station.
- TGM Moorefield is a 3-story luxury apartment complex offering 413 residential units with first floor retail/service space.
- In the middle of Loudoun Counties major growth area with an average household income of \$239,052 (Esri, 2024) within a 3-mile radius.
- Gas station coming at the intersection of Loudoun County Pkwy. & Ryan Rd. along with additional retailers.

22621 & 22556 AMENDOLA TERRACE, ASHBURN, VA 20148, LOUDOUN COUNTY

#### TRAFFIC COUNTS | 2023:

| Mooreview Parkway      | 3,248 ADT  |
|------------------------|------------|
| Ryan Road              | 12,835 ADT |
| Loudoun County Parkway | 23,679 ADT |

kInb

22621 & 22556 AMENDOLA TERRACE, ASHBURN, VA 20148, LOUDOUN COUNTY