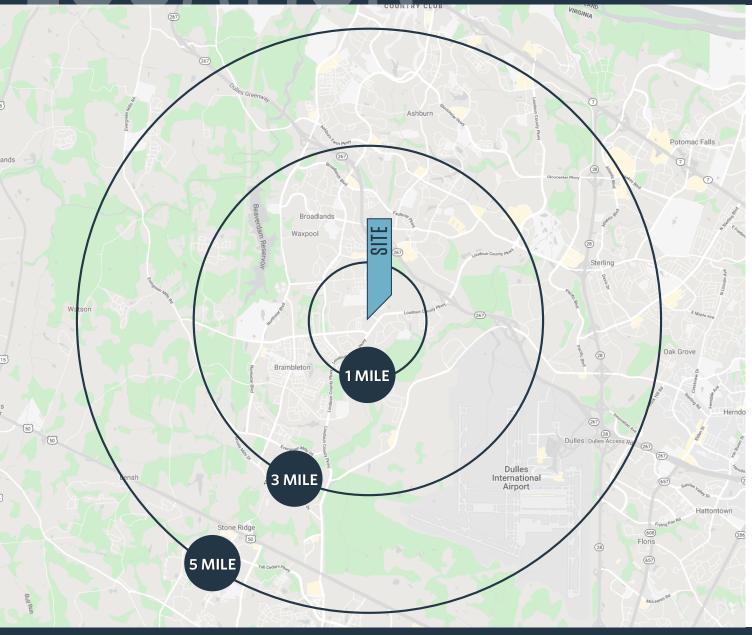

#### DEMOGRAPHICS | 2024:

| 1-MILE                                             | 3-MILE       | 5-MILE  |
|----------------------------------------------------|--------------|---------|
| Population<br>14,269                               | 79,873       | 167,646 |
| Daytime Populatio<br>9,509                         | on<br>67,790 | 170,368 |
| Households<br>4,441                                | 25,517       | 55,476  |
| Average HH Income<br>\$241,162 \$239,052 \$223,404 |              |         |
| CLICK TO DOWNLOAD DEMOGRAPHIC REPORT               |              |         |

#### TRAFFIC COUNTS | 2023:

| Mooreview Parkway      | 3,248 ADT  |
|------------------------|------------|
| Ryan Road              | 12,835 ADT |
| Loudoun County Parkway | 23,679 ADT |

kInb

22621 & 22556 AMENDOLA TERRACE, ASHBURN, VA 20148, LOUDOUN COUNTY