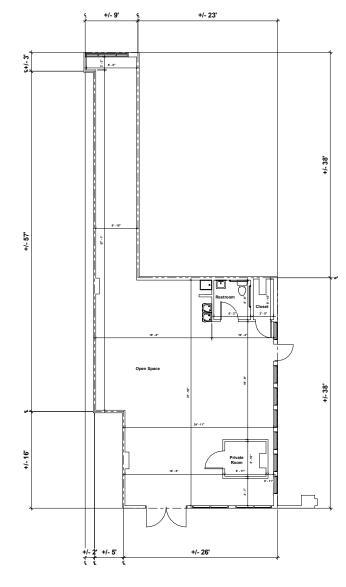

# SPACE PLAN

### MOOREFIELD VILLAGE RETAIL

22621 & 22556 AMENDOLA TERRACE, ASHBURN, VA 20148, LOUDOUN COUNTY

REAR

**VIEW ID PLANS** 

kInb

FRONT

DALLON L. CHENEYALEX WILLNERdcheney@klnb.com | 703-268-2703awillner@klnb.com | 703-268-2718

22621 & 22556 AMENDOLA TERRACE, ASHBURN, VA 20148, LOUDOUN COUNTY