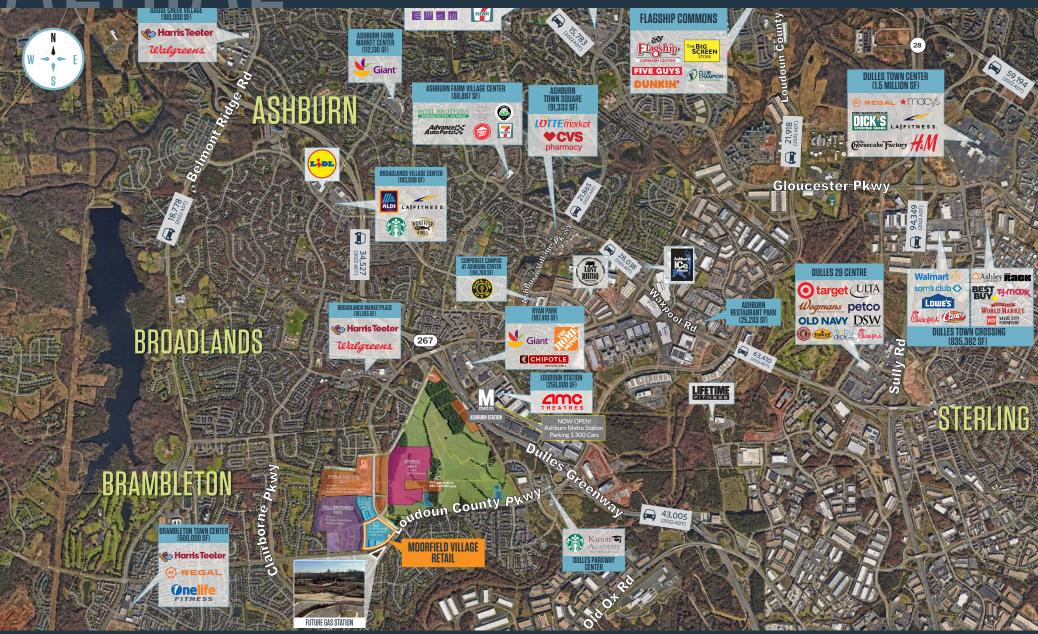

### JOIN THESE RETAILERS:

- 1 mile away from Ashburn Metro Station.
- TGM Moorefield is a 3-story luxury apartment complex offering 413 residential units with first floor retail/service space.
- In the middle of Loudoun Counties major growth area with an average household income of \$239,052 (Esri, 2024) within a 3-mile radius.
- Gas station coming at the intersection of Loudoun County Pkwy. & Ryan Rd. along with additional retailers.