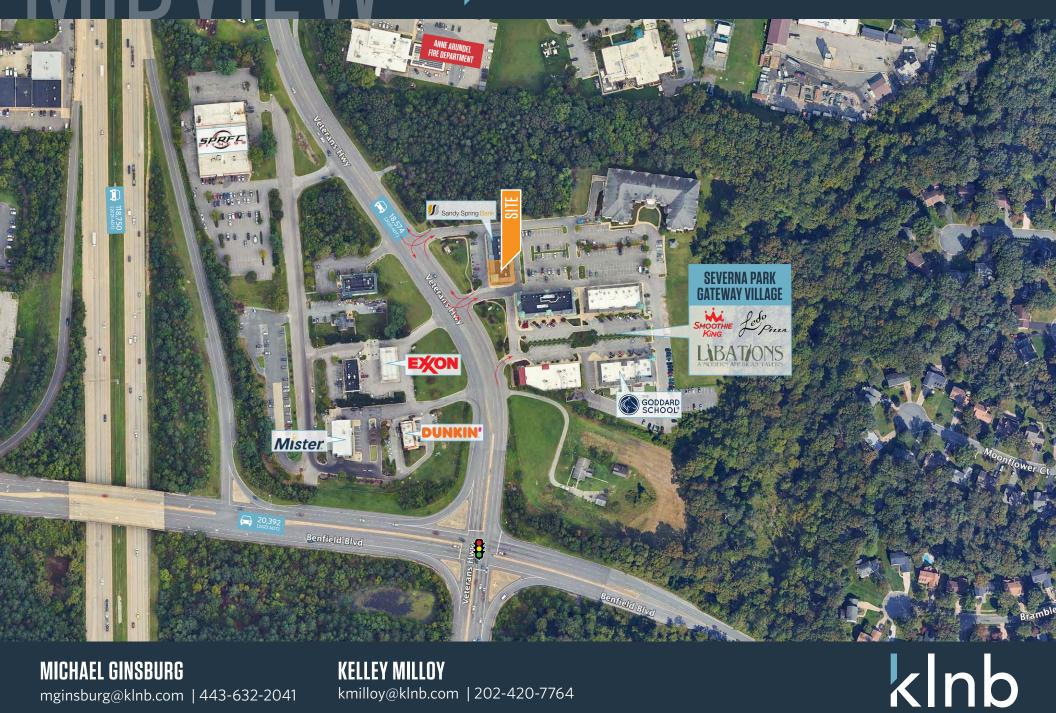

### **RETAIL FOR LEASE**

- 2,800 SF end cap available for lease
- Directly fronting Veterans Highway (18,574 ADT) •
- Multiple access points off Veterans Highway •
- Close proximity to residential base •

#### TRAFFIC COUNTS | 2023:

| I-97             | 118,750 ADT |
|------------------|-------------|
| Veterans Highway | 18,574 ADT  |