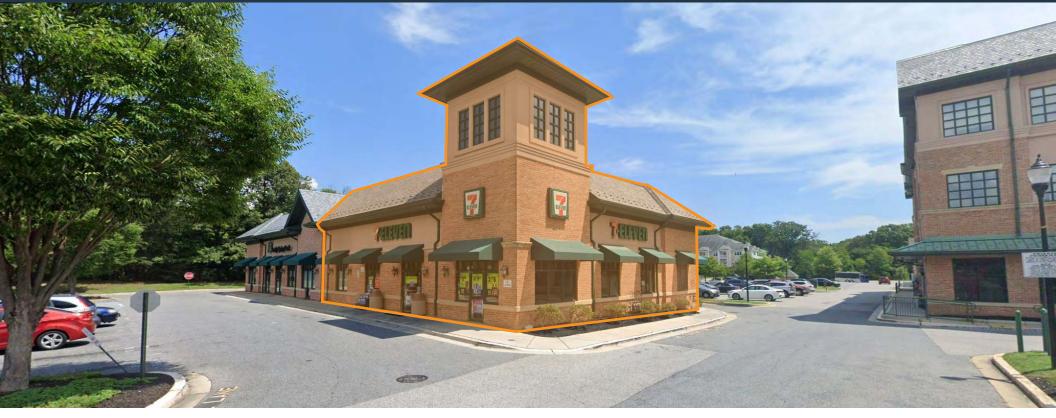

### **8529 VETERANS HWY** MILLERSVILLE, MD 21108, ANNE ARUNDEL COUNTY

### **RETAIL FOR LEASE**

- 2,800 SF end cap available for lease
- Directly fronting Veterans Highway (18,574 ADT) •
- Multiple access points off Veterans Highway •
- Close proximity to residential base •

### **PROPERTY HIGHLIGHTS:** 2,800 SF