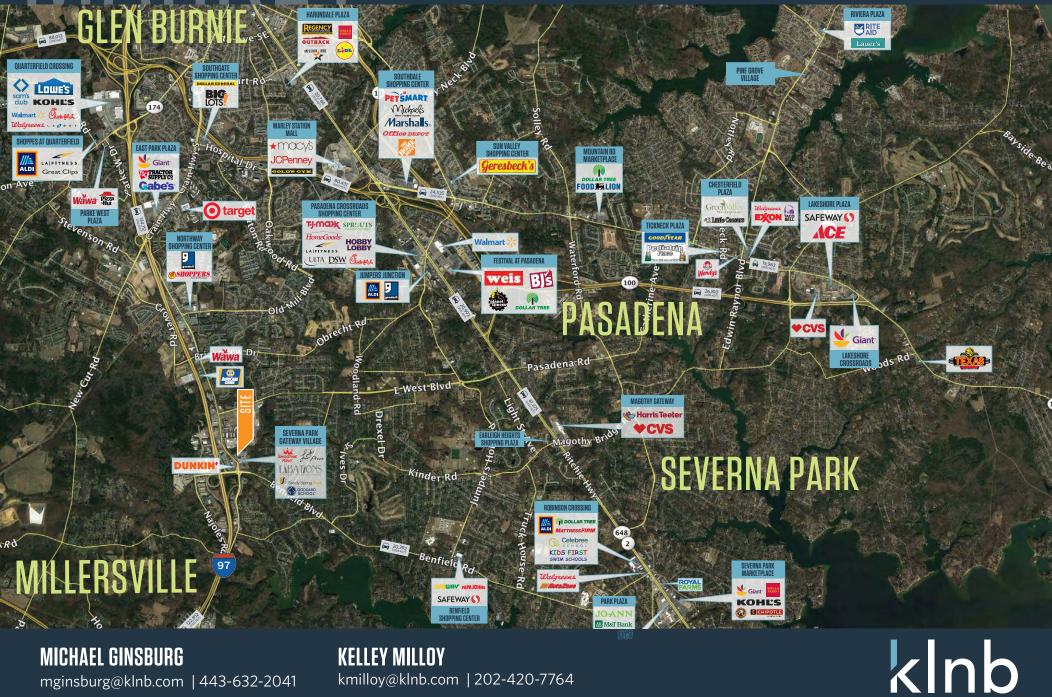

## 8529 VETERANS HWY

3 173 270 648 ORCHARD Mathison Way BEACH HANOVER HARMANS 176 713 Gesna Q. Elmhurst Rd 713 173 170 SOUTH GATE 607 100 MD 175 Tra Cobs R.  $\sim$ 175 Annapolis Christian 648 648 1 MILE Olcus Mill Rd GAMBRILLS ARDEN ON THE SEVERN INDIAN LANDING ESTATES 3 MILE SHAWNEE Dairy Fa TALL TIMBERS WATERBURY MILE. SPRING CROWNSV ROBIN HOOD CRANE HILL RAVENSHEAD BELVOIR