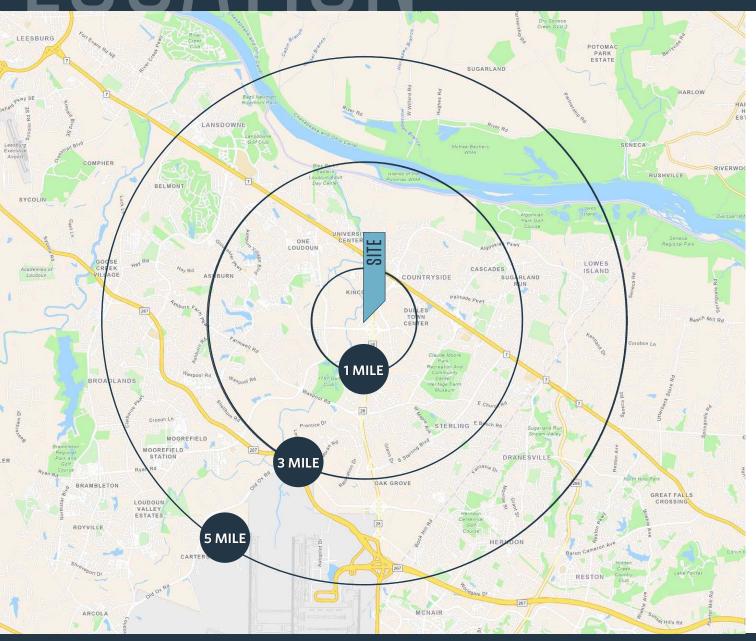

#### DEMOGRAPHICS | 2024:

1-MILE 3-MILE 5-MILE

Population

17,179 94,088 180,702

Daytime Population

5,159 50,764 111,570

Households

5,789 34,516 63,087

Average HH Income

\$216,602 \$204,038 \$206,785