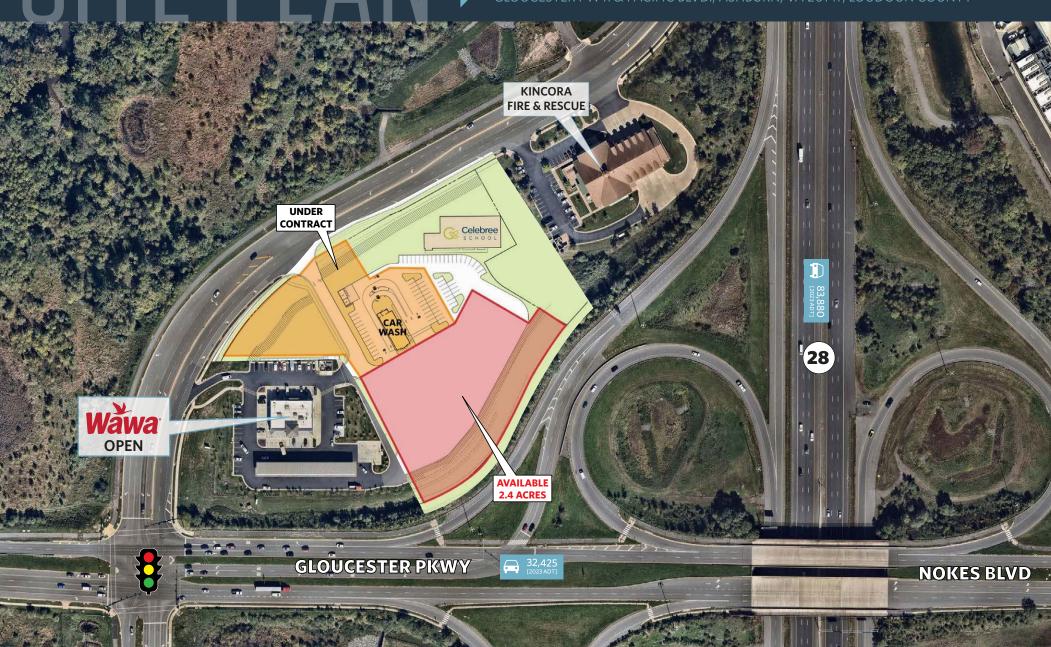

# SITE DI AN KINCORA GATEWAY

GLOUCESTER PWY. & PACIFIC BLVD., ASHBURN, VA 20147, LOUDOUN COUNTY

**CRAIG CHENEY** 