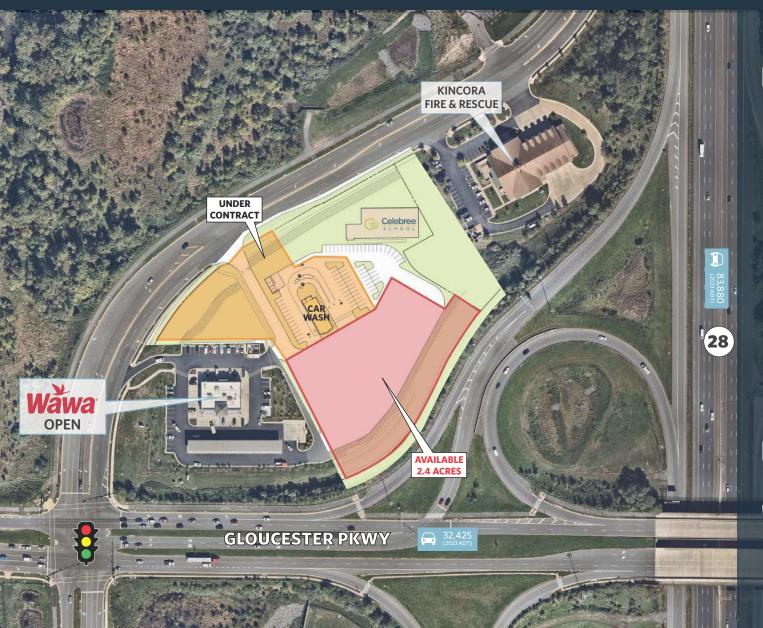

### KINCORA GATEWAY

GLOUCESTER PKWY. & PACIFIC BLVD., ASHBURN, VA 20147, LOUDOUN COUNTY

#### PAD FOR SALE OR LEASE:

- Kincora Gateway is located on the only developable corner of Gloucester and Pacific Blvd.
- Located at the gateway to Kincora, a 8 million SF mixed-use development including 2,400 residental units on 424 acres, and the future home to the National Museum of Intelligence and Special Operations and Children's Science Center.
- The Kincora development has 1,355 residential units delivered or under construction.