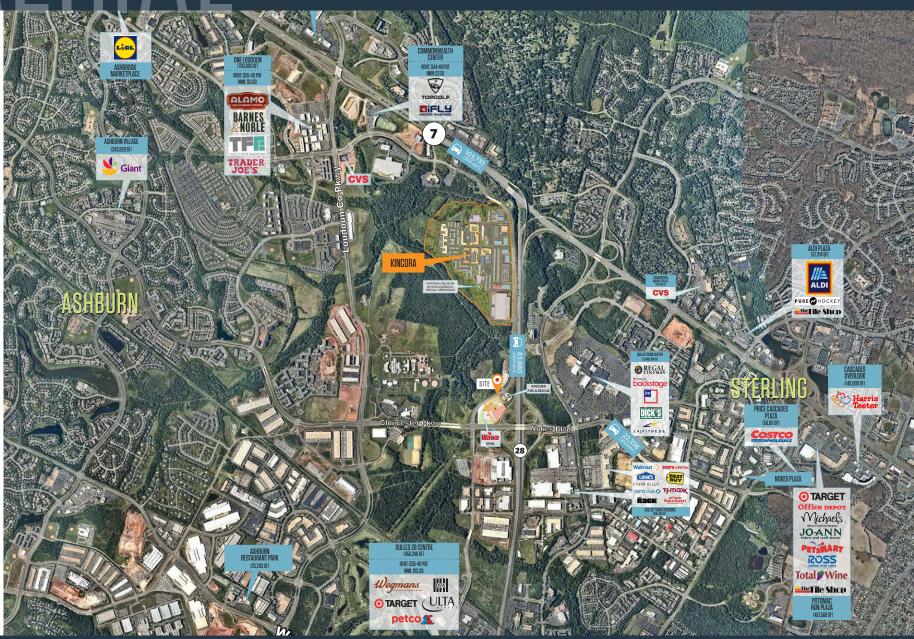

#### PAD FOR SALE OR LEASE:

- Kincora Gateway is located on the only developable corner of Gloucester and Pacific Blvd.
- Located at the gateway to Kincora, a 8 million SF mixed-use development including 2,400 residental units on 424 acres, and the future home to the National Museum of Intelligence and Special Operations and Children's Science Center.
- The Kincora development has 1,355 residential units delivered or under construction.

**NEARBY RETAILERS:** 