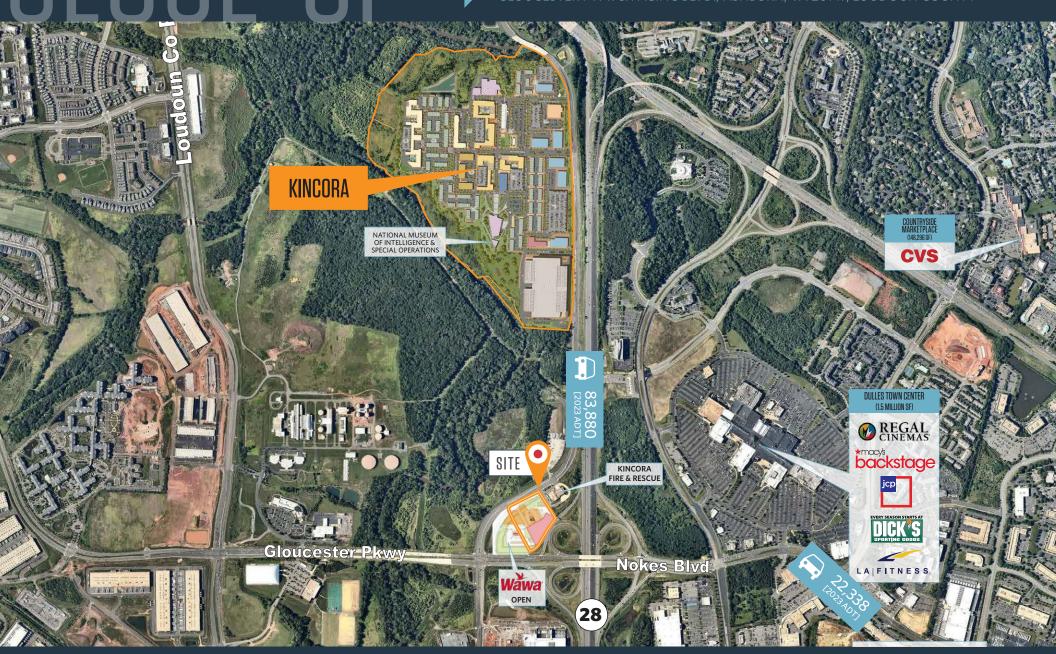

#### PAD FOR SALE OR LEASE:

- Kincora Gateway is located on the only developable corner of Gloucester and Pacific Blvd.
- Located at the gateway to Kincora, a 8 million SF mixed-use development including 2,400 residental units on 424 acres, and the future home to the National Museum of Intelligence and Special Operations and Children's Science Center.
- The Kincora development has 1,355 residential units delivered or under construction.