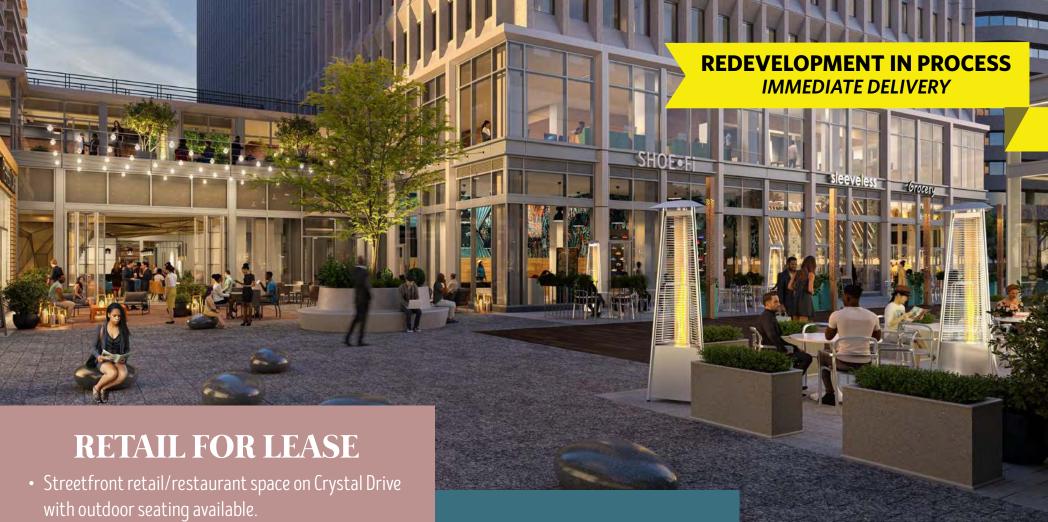

Crystal Drive & 23rd Street, Arlington, VA 22202

#### NATIONAL BOUTIQUE GROCER COMING SOON!



dcheney@klnb.com | 703-268-2703

awillner@klnb.com | 703-268-2718







- Located in the heart of the vibrant Crystal City community with over 11 million SF of office, 50,000 SF of retail, and over 10,000 condo, apartment and hotel units.
- Retail will serve as an amenity base for Amazon HQ2 and the surrounding areas.
- Adjacent to Reagan National Airport and minutes to downtown Washington, DC.
- Walking distance from the Yellow/Blue Line Metro.
- · Ample on-site parking.

















## Redevelopment Renderings









# Redevelopment Renderings









### Ideal Location





### The Market

26,000 RESIDENTS

VIRGINIA'S LARGEST DOWNTOWN

450+
SHOPS & RESTAURANTS

\$8 BILLION
PRIVATE INVESTMENTS
IN PIPELINE

#### CRYSTAL DRIVE RESIDENTAL DEVELOPMENTS



### **NATIONAL LANDING**

Pentagon City | Crystal City | Potomac Yard



### Site Plan







DALLO