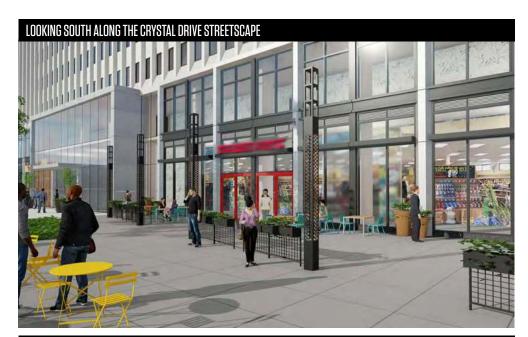

Crystal Drive & 23rd Street, Arlington, VA 22202

#### NATIONAL BOUTIQUE GROCER COMING SOON!



dcheney@klnb.com | 703-268-2703

awillner@klnb.com | 703-268-2718







- Located in the heart of the vibrant Crystal City community with over 11 million SF of office, 50,000 SF of retail, and over 10,000 condo, apartment and hotel units.
- Retail will serve as an amenity base for Amazon HQ2 and the surrounding areas.
- Adjacent to Reagan National Airport and minutes to downtown Washington, DC.
- Walking distance from the Yellow/Blue Line Metro.
- · Ample on-site parking.

















## Redevelopment Renderings









# Redevelopment Renderings









### Ideal Location





### The Market

26,000 RESIDENTS

VIRGINIA'S LARGEST DOWNTOWN

450+
SHOPS & RESTAURANTS

\$8 BILLION
PRIVATE INVESTMENTS
IN PIPELINE

#### CRYSTAL DRIVE RESIDENTAL DEVELOPMENTS



### **NATIONAL LANDING**

Pentagon City | Crystal City | Potomac Yard



### Site Plan







DALLON L. CHENEY | DCHENEY@KLNB.COM | 703.268.2703 ALEX WILLNER | AWILLNER@KLNB.COM | 703.268.2718

8065 LEESBURG PIKE, SUITE 700 | TYSONS, VA 22182