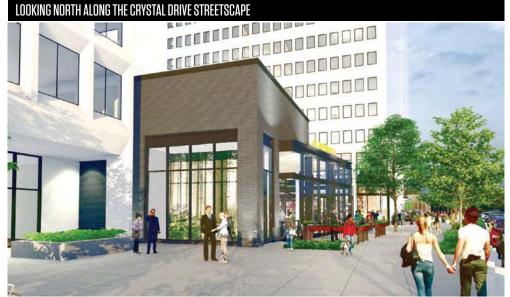

Crystal Drive & 23rd Street, Arlington, VA 22202

#### NATIONAL BOUTIQUE GROCER COMING SOON!



dcheney@klnb.com | 703-268-2703

awillner@klnb.com | 703-268-2718







- Located in the heart of the vibrant Crystal City community with over 11 million SF of office, 50,000 SF of retail, and over 10,000 condo, apartment and hotel units.
- Retail will serve as an amenity base for Amazon HQ2 and the surrounding areas.
- Adjacent to Reagan National Airport and minutes to downtown Washington, DC.
- Walking distance from the Yellow/Blue Line Metro.
- · Ample on-site parking.

















## Redevelopment Renderings









# Redevelopment Renderings









### Ideal Location





### The Market

26,000 RESIDENTS

VIRGINIA'S LARGEST DOWNTOWN

450+
SHOPS & RESTAURANTS

\$8 BILLION
PRIVATE INVESTMENTS
IN PIPELINE

#### CRYSTAL DRIVE RESIDENTAL DEVELOPMENTS



### **NATIONAL LANDING**

Pentagon City | Crystal City | Potomac Yard



### Site Plan







DALLON L. CHENEY | DCHENEY@KLNB.COM | 703.268.2703 ALEX WILLNER | AWILLNER@KLNB.COM | 703.268.2718

8065 LEESBURG PIKE, SUITE 700 | TYSONS, VA 22182