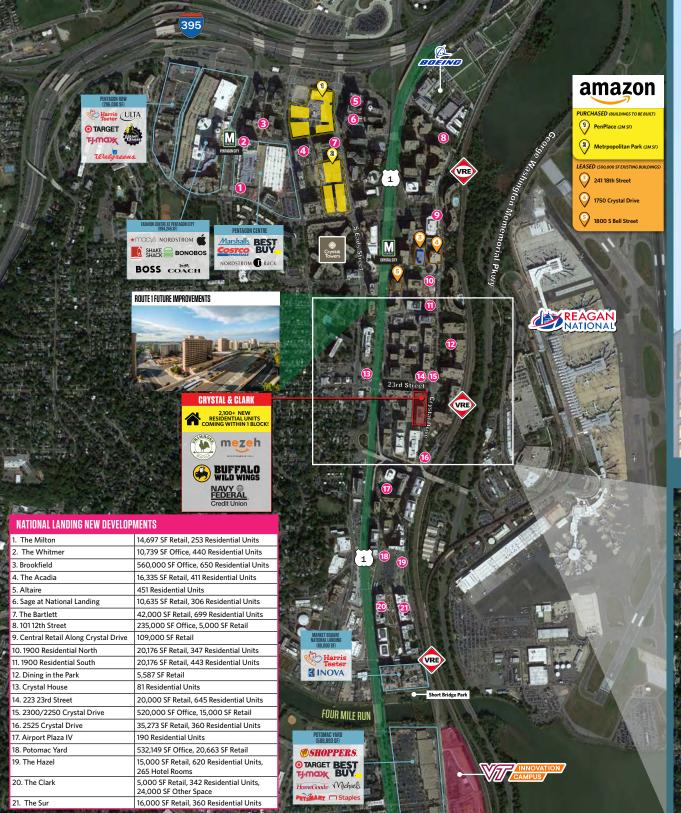

### **NATIONAL LANDING**

Pentagon City | Crystal City | Potomac Yard

#### NATIONAL BOUTIQUE GROCER COMING SOON!

dcheney@klnb.com | 703-268-2703

awillner@klnb.com | 703-268-2718

- Located in the heart of the vibrant Crystal City community with over 11 million SF of office, 50,000 SF of retail, and over 10,000 condo, apartment and hotel units.
- Retail will serve as an amenity base for Amazon HQ2 and the surrounding areas.
- Adjacent to Reagan National Airport and minutes to downtown Washington, DC.
- Walking distance from the Yellow/Blue Line Metro.
- · Ample on-site parking.