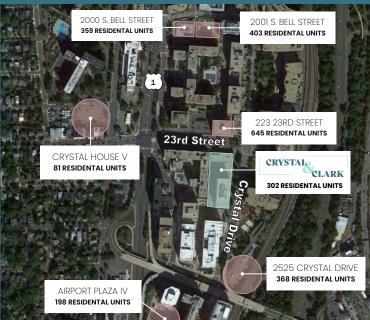

UTIQUE GROCER COMING SOON!



dcheney@klnb.com | 703-268-2703

awillner@klnb.com | 703-268-2718







- Located in the heart of the vibrant Crystal City community with over 11 million SF of office, 50,000 SF of retail, and over 10,000 condo, apartment and hotel units.
- Retail will serve as an amenity base for Amazon HQ2 and the surrounding areas.
- Adjacent to Reagan National Airport and minutes to downtown Washington, DC.
- Walking distance from the Yellow/Blue Line Metro.
- · Ample on-site parking.

















## Redevelopment Renderings









# Redevelopment Renderings









### Ideal Location





### The Market

26,000 RESIDENTS

VIRGINIA'S LARGEST DOWNTOWN

450+
SHOPS & RESTAURANTS

\$8 BILLION
PRIVATE INVESTMENTS
IN PIPELINE

#### CRYSTAL DRIVE RESIDENTAL DEVELOPMENTS



### **NATIONAL LANDING**

Pentagon City | Crystal City | Potomac Yard



### Site Plan







DALLON L. CHENEY | DCHENEY@KLNB.COM | 703.268.2703 ALEX WILLNER | AWILLNER@KLNB.COM | 703.268.2718

8065 LEESBURG PIKE, SUITE 700 | TYSONS, VA 22182