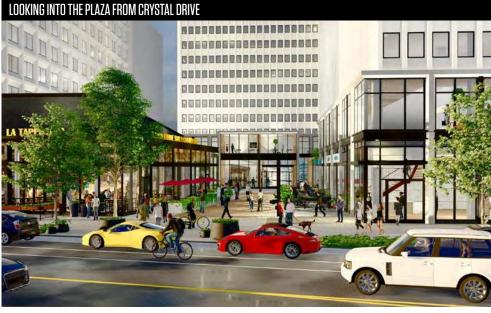

Crystal Drive & 23rd Street, Arlington, VA 22202

#### NATIONAL BOUTIQUE GROCER COMING SOON!



dcheney@klnb.com | 703-268-2703

awillner@klnb.com | 703-268-2718







- Located in the heart of the vibrant Crystal City community with over 11 million SF of office, 50,000 SF of retail, and over 10,000 condo, apartment and hotel units.
- Retail will serve as an amenity base for Amazon HQ2 and the surrounding areas.
- Adjacent to Reagan National Airport and minutes to downtown Washington, DC.
- Walking distance from the Yellow/Blue Line Metro.
- · Ample on-site parking.

















## Redevelopment Renderings









# Redevelopment Renderings









### Ideal Location





### The Market

26,000 RESIDENTS

VIRGINIA'S LARGEST DOWNTOWN

450+
SHOPS & RESTAURANTS

\$8 BILLION
PRIVATE INVESTMENTS
IN PIPELINE

#### CRYSTAL DRIVE RESIDENTAL DEVELOPMENTS



### **NATIONAL LANDING**

Pentagon City | Crystal City | Potomac Yard



### Site Plan







DALLON L. CHENEY | DCHENEY@KLNB.COM | 703.268.2703 ALEX WILLNER | AWILLNER@KLNB.COM | 703.268.2718

8065 LEESBURG PIKE, SUITE 700 | TYSONS, VA 22182