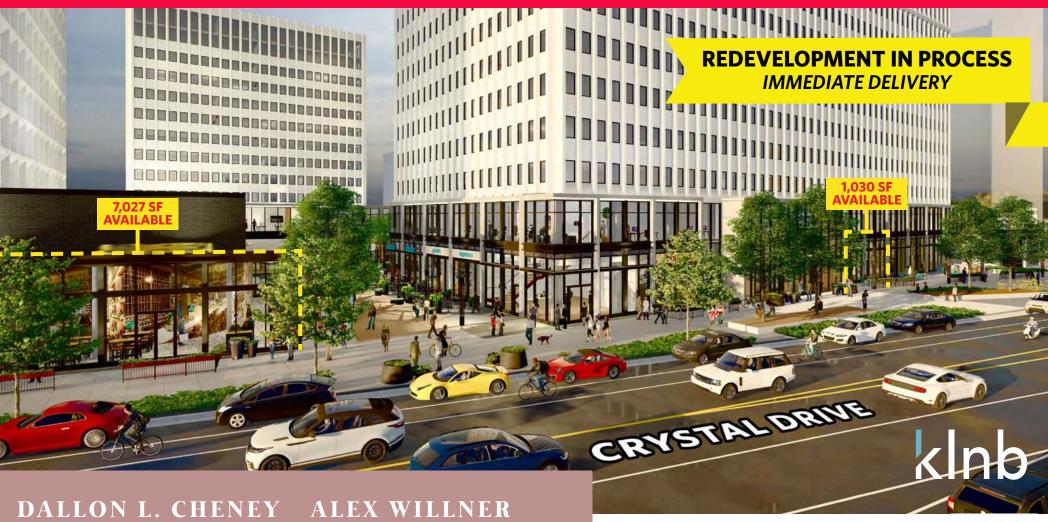

Crystal Drive & 23rd Street, Arlington, VA 22202

#### NATIONAL BOUTIQUE GROCER COMING SOON!

dcheney@klnb.com | 703-268-2703

awillner@klnb.com | 703-268-2718

- Located in the heart of the vibrant Crystal City community with over 11 million SF of office, 50,000 SF of retail, and over 10,000 condo, apartment and hotel units.
- Retail will serve as an amenity base for Amazon HQ2 and the surrounding areas.
- Adjacent to Reagan National Airport and minutes to downtown Washington, DC.
- Walking distance from the Yellow/Blue Line Metro.
- · Ample on-site parking.