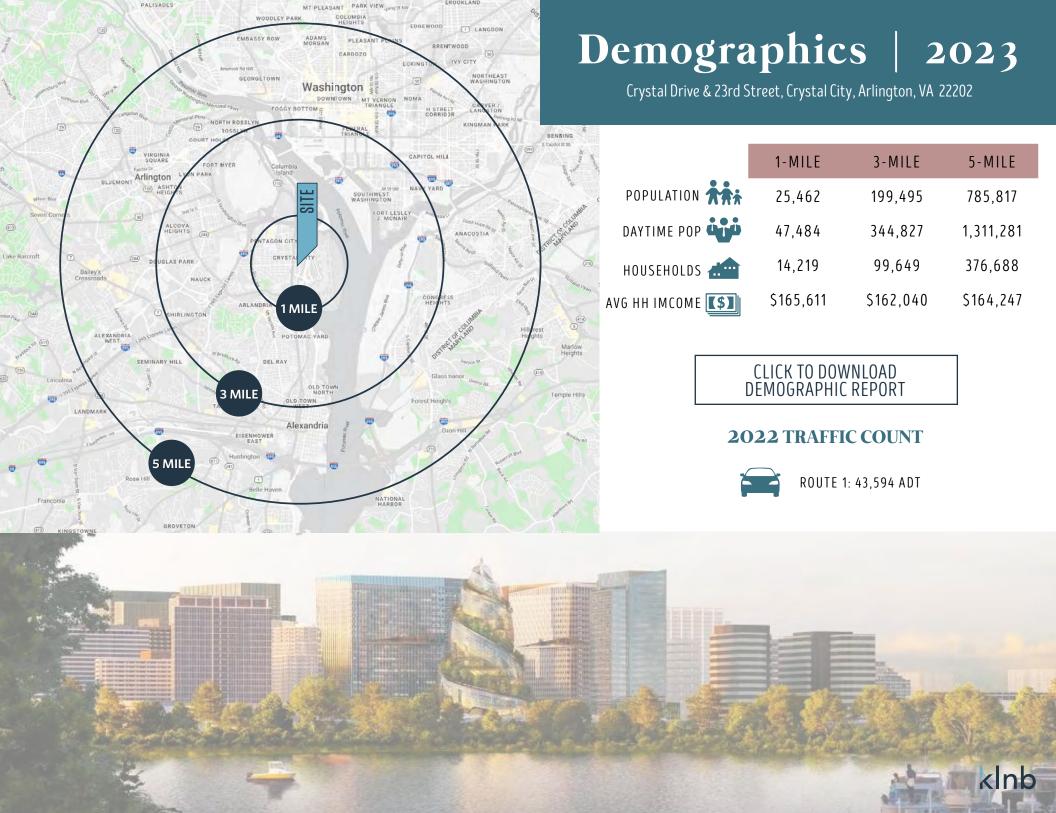

Crystal Drive & 23rd Street, Arlington, VA 22202

### The Market

26,000 RESIDENTS

VIRGINIA'S LARGEST DOWNTOWN

450+
SHOPS & RESTAURANTS

\$8 BILLION
PRIVATE INVESTMENTS
IN PIPELINE