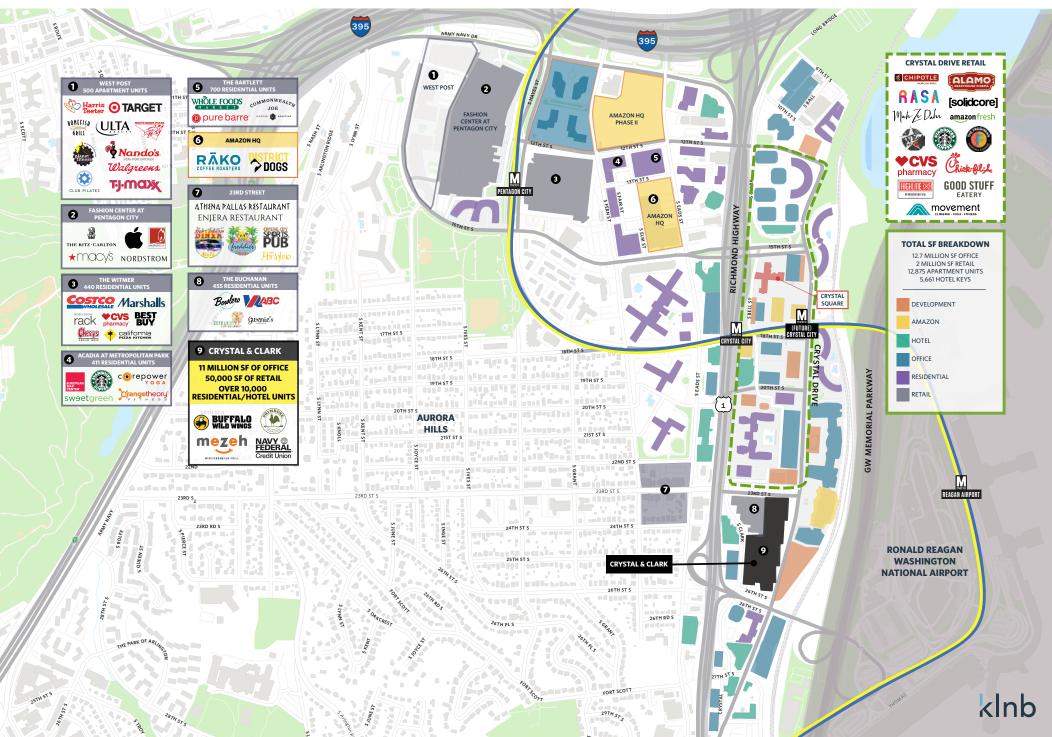

### Ideal Location

#### NATIONAL BOUTIQUE GROCER COMING SOON!

dcheney@klnb.com | 703-268-2703

awillner@klnb.com | 703-268-2718

- Located in the heart of the vibrant Crystal City community with over 11 million SF of office, 50,000 SF of retail, and over 10,000 condo, apartment and hotel units.
- Retail will serve as an amenity base for Amazon HQ2 and the surrounding areas.
- Adjacent to Reagan National Airport and minutes to downtown Washington, DC.
- Walking distance from the Yellow/Blue Line Metro.
- · Ample on-site parking.