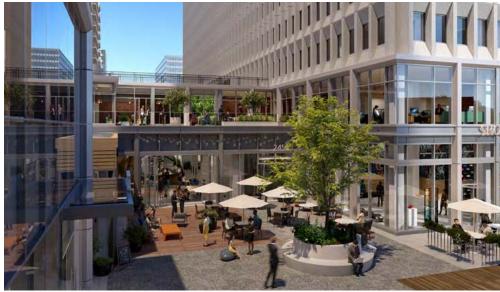

Crystal Drive & 23rd Street, Arlington, VA 22202

#### NATIONAL BOUTIQUE GROCER COMING SOON!



dcheney@klnb.com | 703-268-2703

awillner@klnb.com | 703-268-2718







- Located in the heart of the vibrant Crystal City community with over 11 million SF of office, 50,000 SF of retail, and over 10,000 condo, apartment and hotel units.
- Retail will serve as an amenity base for Amazon HQ2 and the surrounding areas.
- Adjacent to Reagan National Airport and minutes to downtown Washington, DC.
- Walking distance from the Yellow/Blue Line Metro.
- · Ample on-site parking.

















## Redevelopment Renderings









# Redevelopment Renderings









### Ideal Location





### The Market

26,000 RESIDENTS

VIRGINIA'S LARGEST DOWNTOWN

450+
SHOPS & RESTAURANTS

\$8 BILLION
PRIVATE INVESTMENTS
IN PIPELINE

#### CRYSTAL DRIVE RESIDENTAL DEVELOPMENTS



### **NATIONAL LANDING**

Pentagon City | Crystal City | Potomac Yard



### Site Plan







DALLON L. CHENEY | DCHENEY@KLNB.COM | 703.268.2703 ALEX WILLNER | AWILLNER@KLNB.COM | 703.268.2718

8065 LEESBURG PIKE, SUITE 700 | TYSONS, VA 22182