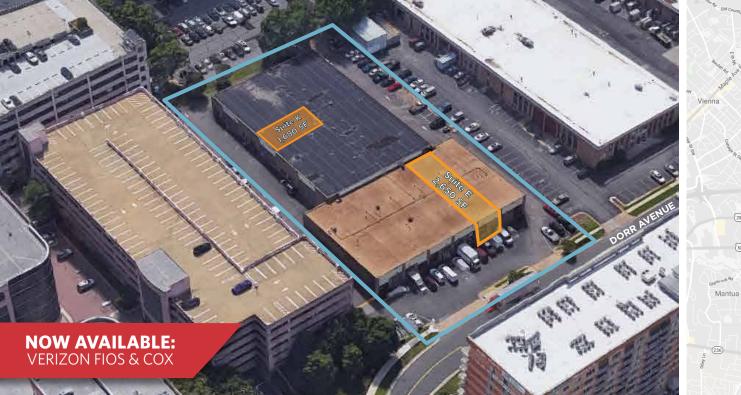

## **LEE-HI INDUSTRIAL PARK**

2711 DORR AVENUE, FAIRFAX, VIRGINIA

#### Suite E: 2,650 SF

- Rate: Negotiable
- Recessed Loading Dock
- Conditioned Office Area
- LED Lighting
- Available Immediately

#### Suite K: 1,680 SF

- Rate: Negotiable
- One (1) Drive-In
  - Available Immediately