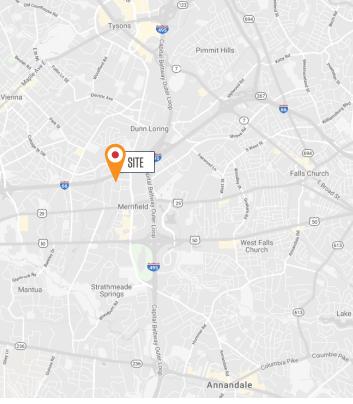

### **PROPERTY FEATURES**

- Available Immediately
- Zoning: I-4, Fairfax County
- 16' Ceiling Height
- Conveniently located in the heart of Merrifield, within walking distance to Dunn Loring/Merrifield Metro and close to I-495, I-66, and Route 50
- Restaurants, Retail, & Hotels within walking distance
- Parking Ratio: 1/1,000 SF