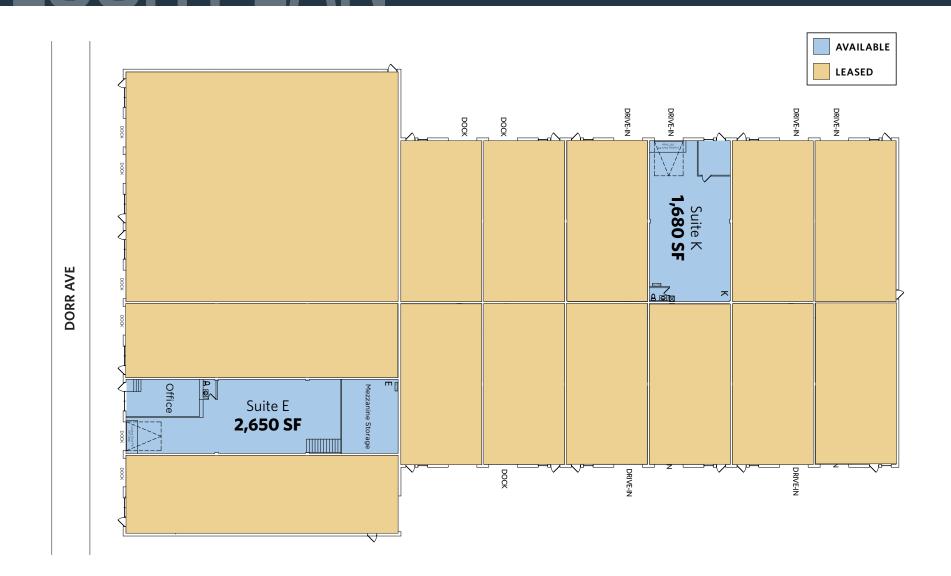

#### Suite E: 2,650 SF

- Rate: Negotiable
- Recessed Loading Dock
- Conditioned Office Area
- LED Lighting
- Available Immediately

#### Suite K: 1,680 SF

- Rate: Negotiable
- One (1) Drive-In
  - Available Immediately