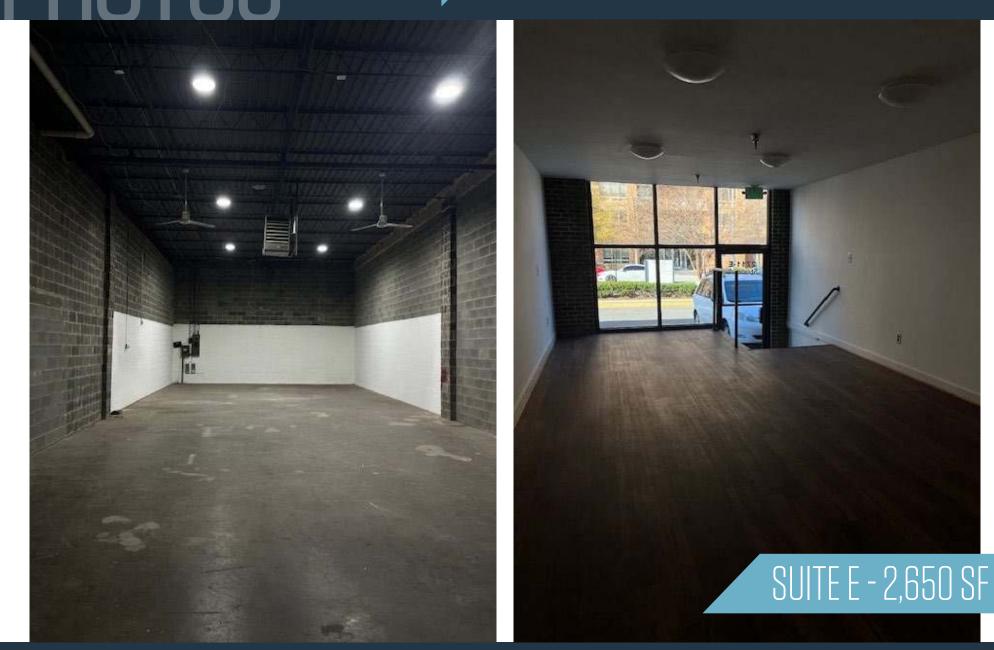

#### Suite E: 2,650 SF

- Rate: Negotiable
- Recessed Loading Dock
- Conditioned Office Area
- LED Lighting
- Available Immediately