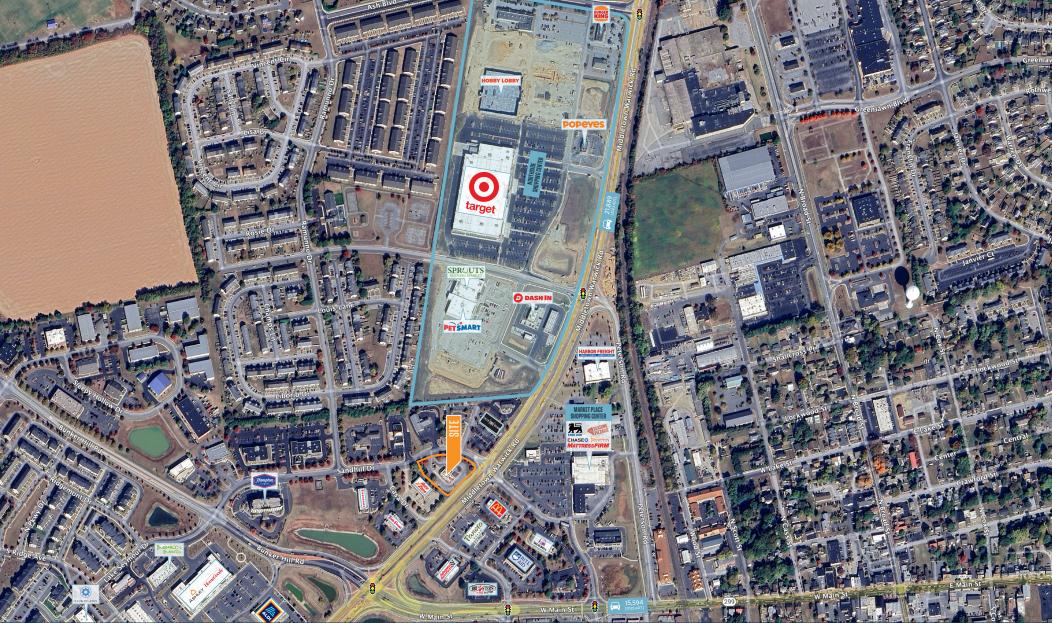

### **RETAIL FOR LEASE**

- 2,460 SF on 1.1 Acres
- Free standing former restaurant with drive-thru.
- High visibility at the corner of Sandhill Drive and Middletown Warwick Road.
- Close proximity to Lowes, Home Depot, and Target.