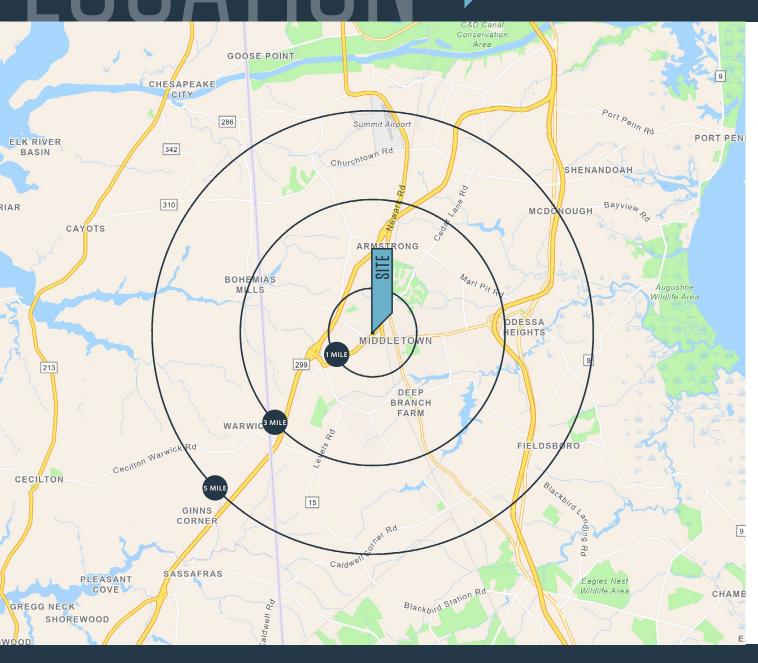

### DEMOGRAPHICS | 2024:

| 1-MILE                    | 3-MILE            | 5-MILE    |
|---------------------------|-------------------|-----------|
| Population<br>8,496       | 27,517            | 46,187    |
| Daytime Popul<br>12,633   | ation<br>27,430   | 40,026    |
| Households<br>3,421       | 9,461             | 15,597    |
| Average HH In<br>\$85,372 | come<br>\$132,800 | \$147,367 |

#### TRAFFIC COUNTS | 2023:

Middletown Warwick Rd

21,889 ADT

**JOE MEKULSKI** jmekulski@klnb.com | O: 443-632-1343

**COOPER HENRY** chenry@klnb.com | O: 443-632-2085