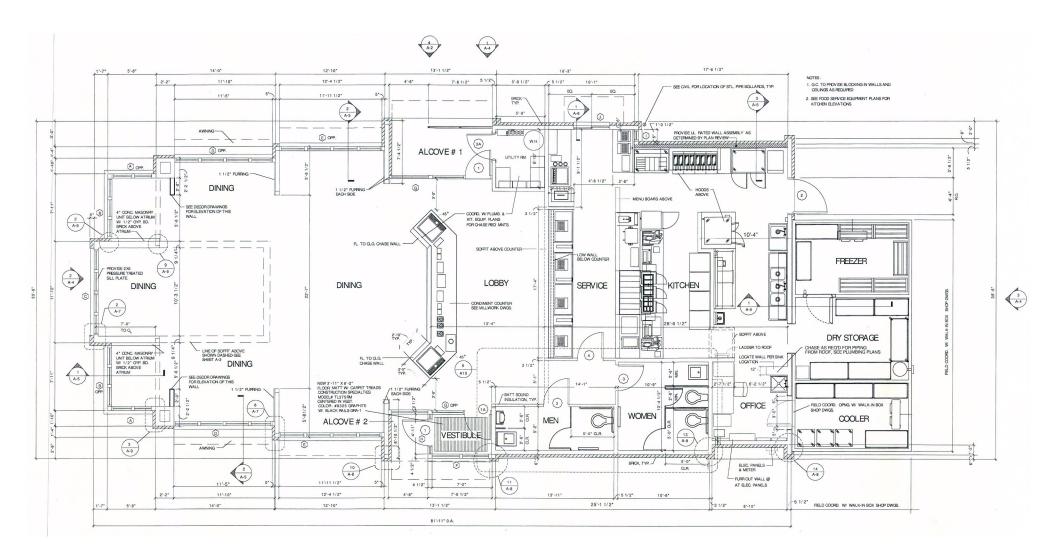

### **RETAIL FOR LEASE**

- 2,460 SF on 1.1 Acres
- Free standing former restaurant with drive-thru.
- High visibility at the corner of Sandhill Drive and Middletown Warwick Road.
- Close proximity to Lowes, Home Depot, and Target.

### **101 SANDHILL DRIVE** MIDDLETOWN, DE 19709, NEW CASTLE COUNTY

**PROPERTY HIGHLIGHTS:** 

2,460 SF on 1.1 Acres