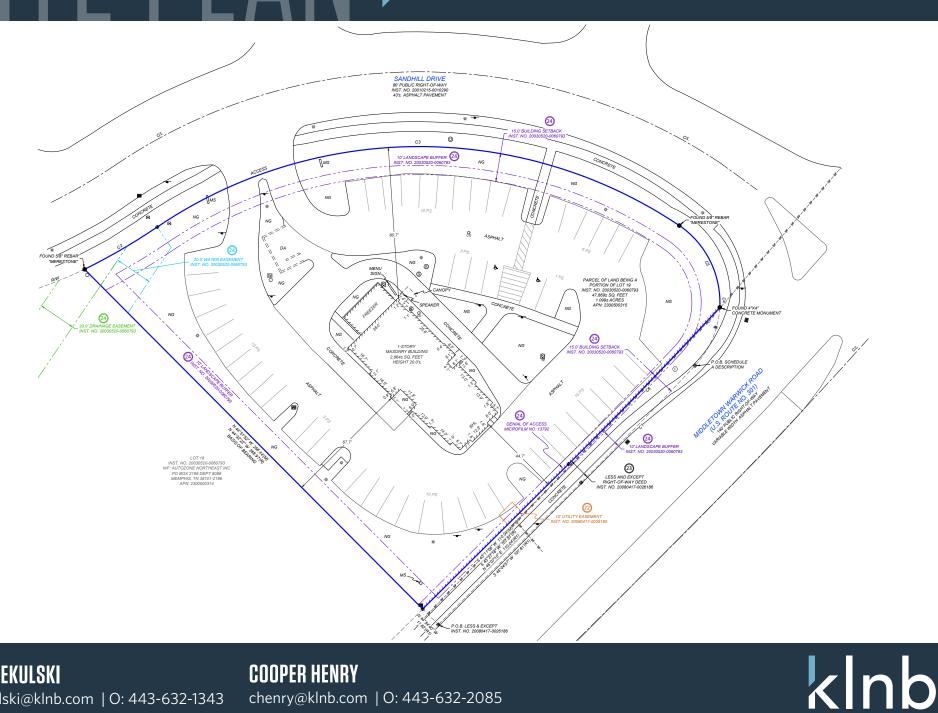

### **RETAIL FOR LEASE**

- 2,460 SF on 1.1 Acres
- Free standing former restaurant with drive-thru.
- High visibility at the corner of Sandhill Drive and Middletown Warwick Road.
- Close proximity to Lowes, Home Depot, and Target.

### **101 SANDHILL DRIVE** MIDDLETOWN, DE 19709, NEW CASTLE COUNTY

**PROPERTY HIGHLIGHTS:** 

2,460 SF on 1.1 Acres