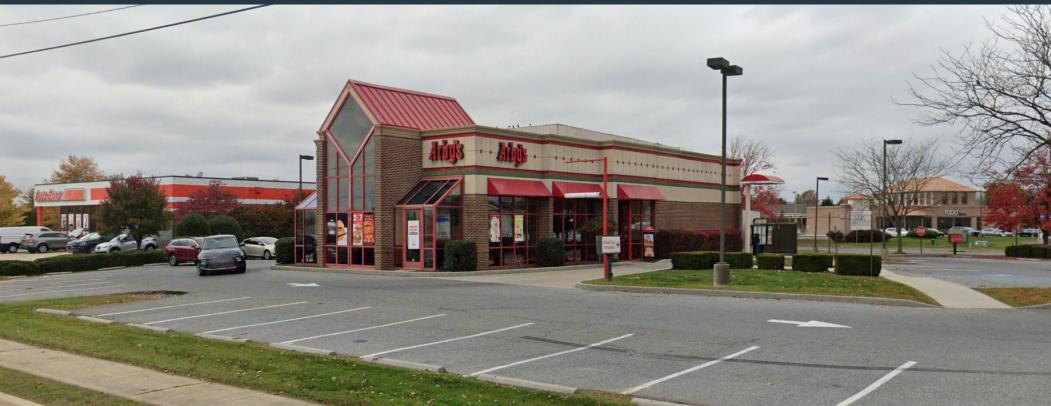

### **RETAIL FOR LEASE**

- 2,460 SF on 1.1 Acres
- Free standing former restaurant with drive-thru.
- High visibility at the corner of Sandhill Drive and Middletown Warwick Road.
- Close proximity to Lowes, Home Depot, and Target.

### **101 SANDHILL DRIVE** MIDDLETOWN, DE 19709, NEW CASTLE COUNTY

**PROPERTY HIGHLIGHTS:** 

2,460 SF on 1.1 Acres