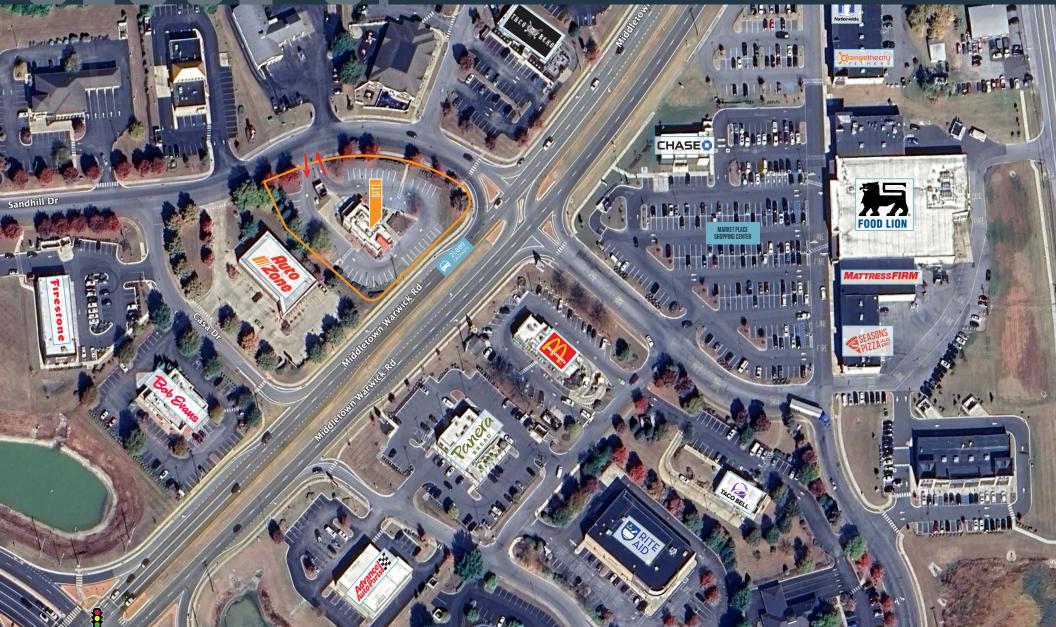

### **RETAIL FOR LEASE**

- 2,460 SF on 1.1 Acres
- Free standing former restaurant with drive-thru.
- High visibility at the corner of Sandhill Drive and Middletown Warwick Road.
- Close proximity to Lowes, Home Depot, and Target.