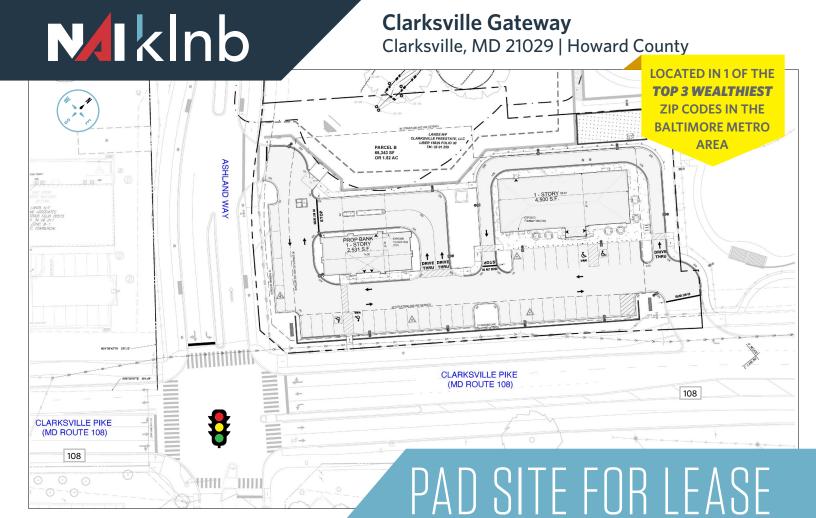

## PROPERTY HIGHLIGHTS

- Located at a proposed new traffic light
- Only 4,500 SF freestanding building available in Clarksville
- Drive-thru capabilities
- Conveniently located in River Hill/Clarksville at Route 108 and Linden Lithicum Lane
- Located in 1 of the Top 10 Wealthiest Zip Codes in the Baltimore Metro Area - 8 Out of 10 of these Wealthiest Zip Codes are in the Trade Area
- Located adjacent to the newly approved Erickson Senior Living at Limestone Valley (1,440 ± units)
- Zoned B-2,CEF-M; Available Spring 2026

## CLARKSVILLE GATEWAY Clarksville, MD 21029 I Howard County