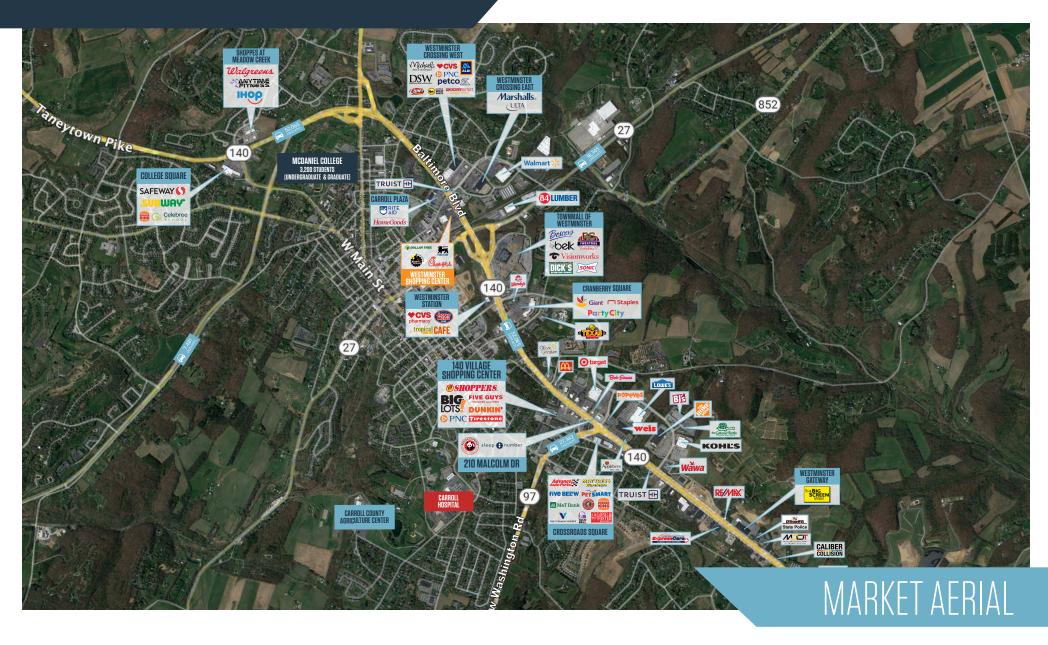

Rt. 140 & Englar Road, Westminster, MD 21157 **Carroll County** 

- 142,000 SF neighborhood grocery center well located at the major signalized intersection of Baltimore Boulevard (Rt. 140) and Englar Road in Westminster, MD
- AVAILABLE SPACE: 3,200 SF (2nd Generation Restaurant currently occupied by Akira Ramen)
- Easy access (right in/out) on RT. 140 as well as a right in/out and full movement on Englar Road
- Chick-Fil-A is the #1 visited QSR in Maryland (Placer.ai 2024)