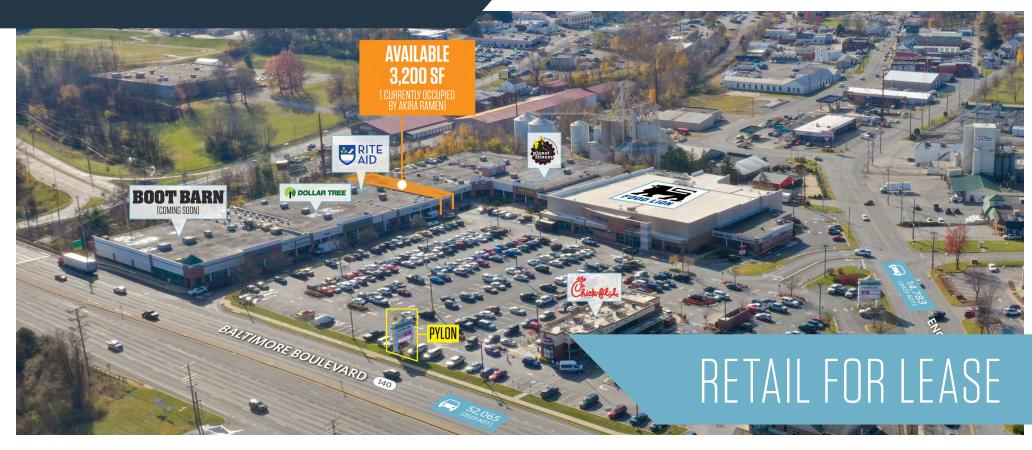

Rt. 140 & Englar Road, Westminster, MD 21157 **Carroll County** 

- 142,000 SF neighborhood grocery center well located at the major signalized intersection of Baltimore Boulevard (Rt. 140) and Englar Road in Westminster, MD
- AVAILABLE SPACE: 3,200 SF (2nd Generation Restaurant currently occupied by Akira Ramen)
- Easy access (right in/out) on RT. 140 as well as a right in/out and full movement on Englar Road
- Chick-Fil-A is the #1 visited QSR in Maryland (Placer.ai 2024)