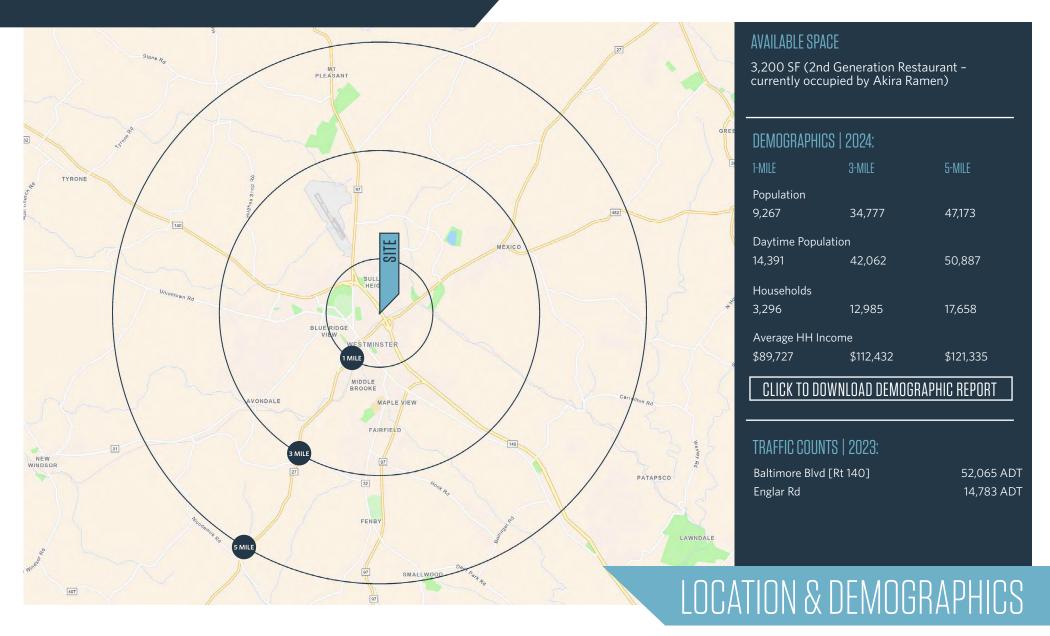

Rt. 140 & Englar Road, Westminster, MD 21157 **Carroll County** 

- 142,000 SF neighborhood grocery center well located at the major signalized intersection of Baltimore Boulevard (Rt. 140) and Englar Road in Westminster, MD
- AVAILABLE SPACE: 3,200 SF (2nd Generation Restaurant currently occupied by Akira Ramen)
- Easy access (right in/out) on RT. 140 as well as a right in/out and full movement on Englar Road
- Chick-Fil-A is the #1 visited QSR in Maryland (Placer.ai 2024)