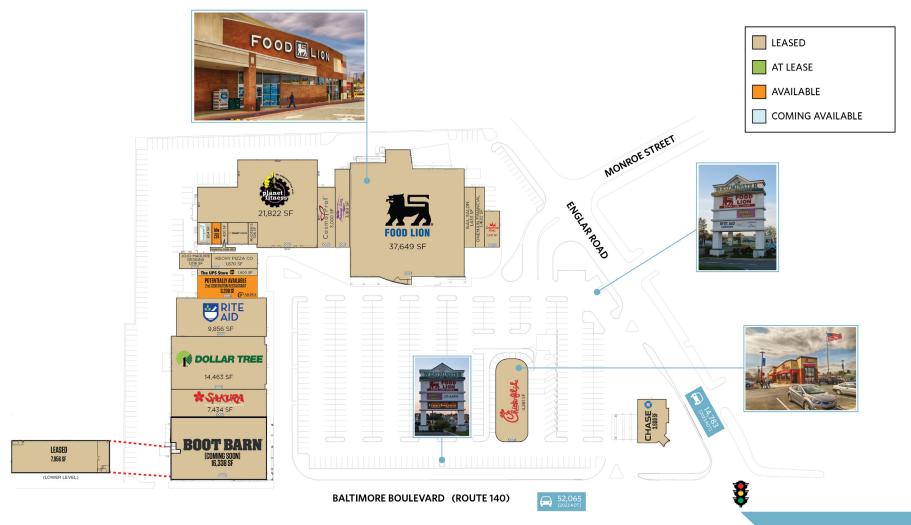

Jake Levin jlevin@klnb.com 202-909-6102

100 West Road, Suite 505 Towson, MD 21204 **klnb.com** 

Rt. 140 & Englar Road, Westminster, MD 21157 Carroll County

SITE PLAN

Jake Levin jlevin@klnb.com 202-909-6102