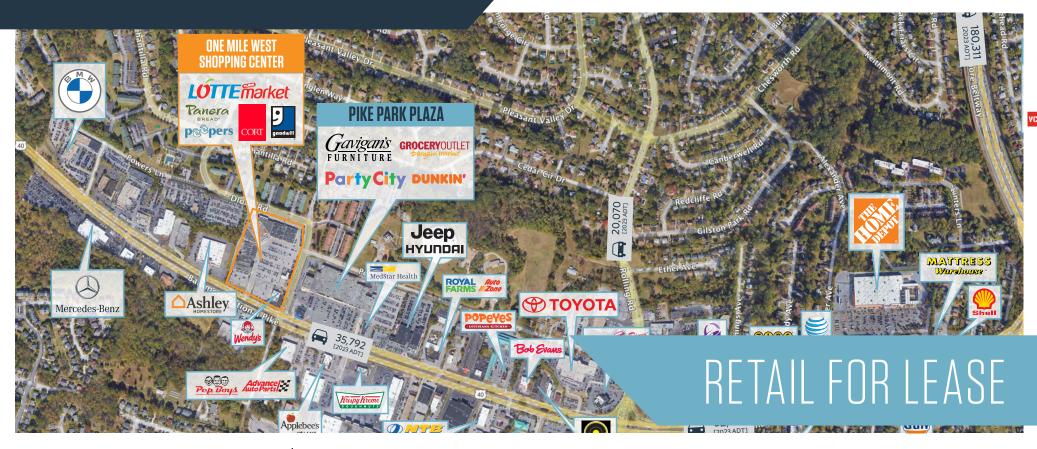

6600 Baltimore National Pike, Catonsville, MD 21228 Baltimore County

JOIN:

- 3.600 SF Available
- Located on Baltimore National Pike (Rt.40) approximately 3/4 mile outside of I-695 (Baltimore Beltway) in the heart of Catonsville's vibrant retail trade area
- Traffic signal at Nuwood Drive provides excellent access and visibility to the site as well as direct ingress to/from Route 40