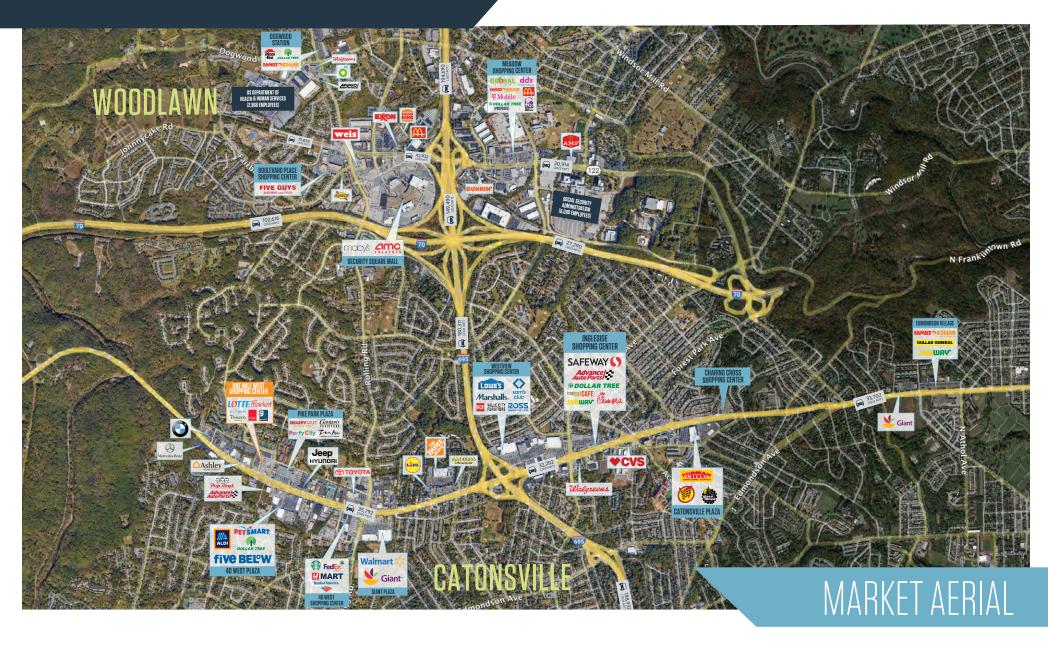

6600 Baltimore National Pike, Catonsville, MD 21228 Baltimore County

JOIN:

- 3.600 SF Available
- Located on Baltimore National Pike (Rt.40) approximately 3/4 mile outside of I-695 (Baltimore Beltway) in the heart of Catonsville's vibrant retail trade area
- Traffic signal at Nuwood Drive provides excellent access and visibility to the site as well as direct ingress to/from Route 40