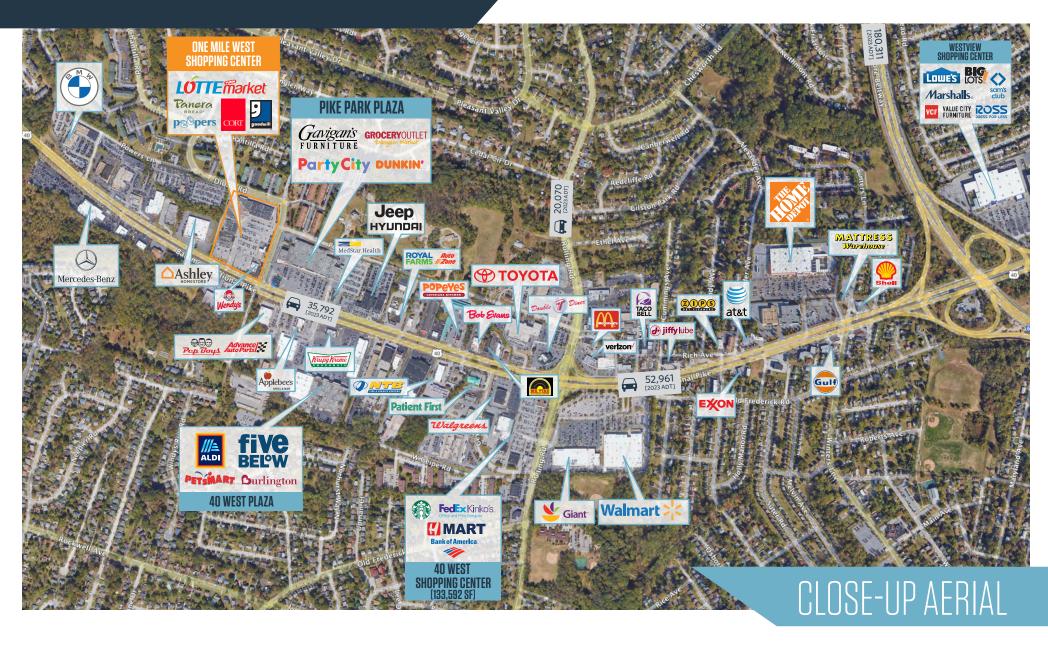

6600 Baltimore National Pike, Catonsville, MD 21228 Baltimore County

JOIN:

- 3.600 SF Available
- Located on Baltimore National Pike (Rt.40) approximately 3/4 mile outside of I-695 (Baltimore Beltway) in the heart of Catonsville's vibrant retail trade area
- Traffic signal at Nuwood Drive provides excellent access and visibility to the site as well as direct ingress to/from Route 40