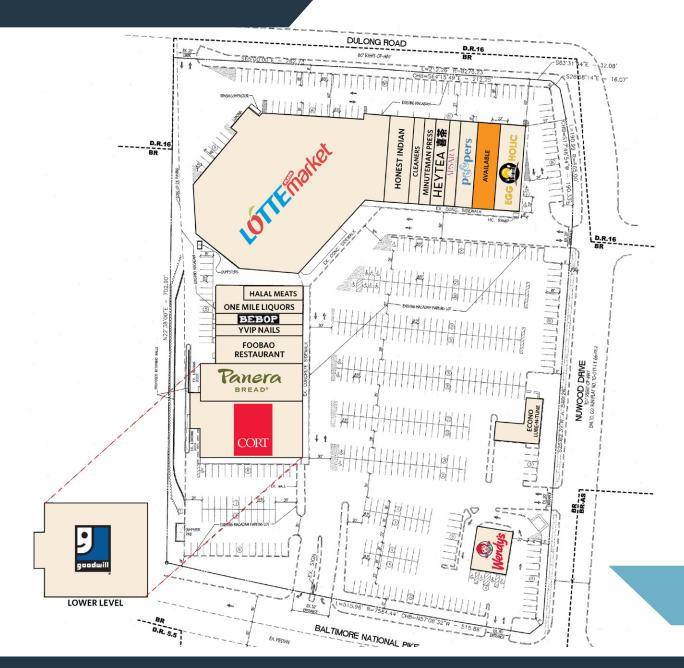

6600 Baltimore National Pike, Catonsville, MD 21228 Baltimore County

SITE PLAN

6600 Baltimore National Pike, Catonsville, MD 21228 Baltimore County