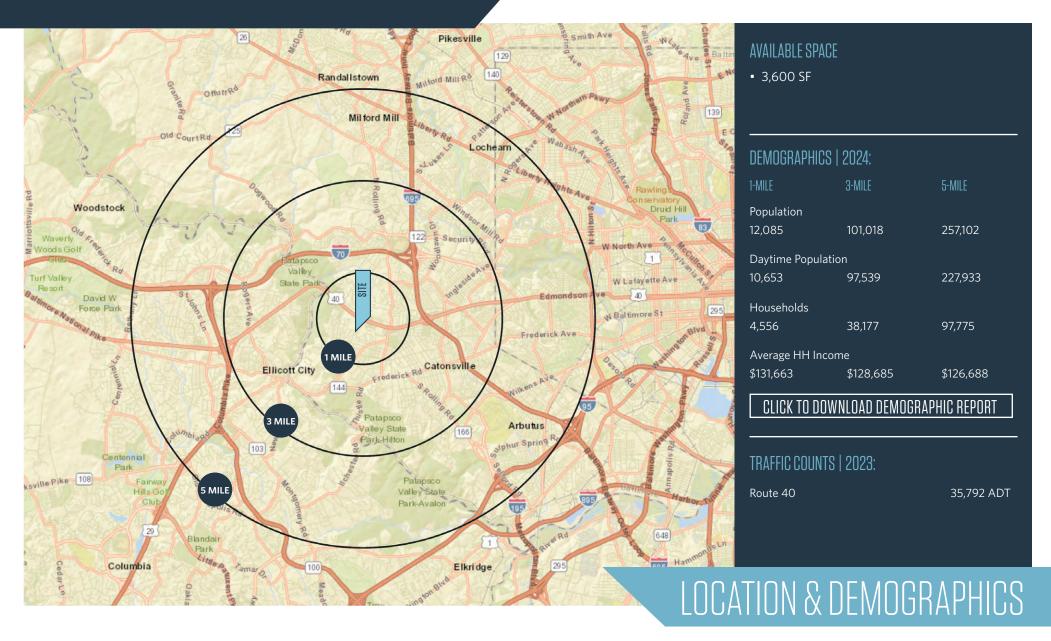

6600 Baltimore National Pike, Catonsville, MD 21228 Baltimore County

JOIN:

- 3.600 SF Available
- Located on Baltimore National Pike (Rt.40) approximately 3/4 mile outside of I-695 (Baltimore Beltway) in the heart of Catonsville's vibrant retail trade area
- Traffic signal at Nuwood Drive provides excellent access and visibility to the site as well as direct ingress to/from Route 40