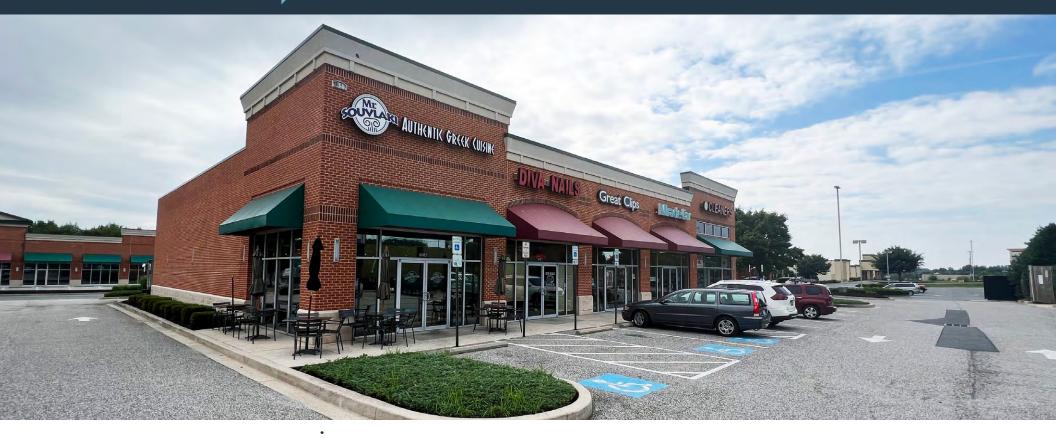

### RETAIL FOR LEASE

- Prime retail available off heavily trafficked Rock Spring Road [20,790 AADT] and in close proximity to Downtown Bel Air and the Bel Air Bypass.
- The retail services the affluent communities in adjacent residential subdivisions, local schools, recreational facilities and senior living.
- Availability: 1,600 SF & 4,800 SF