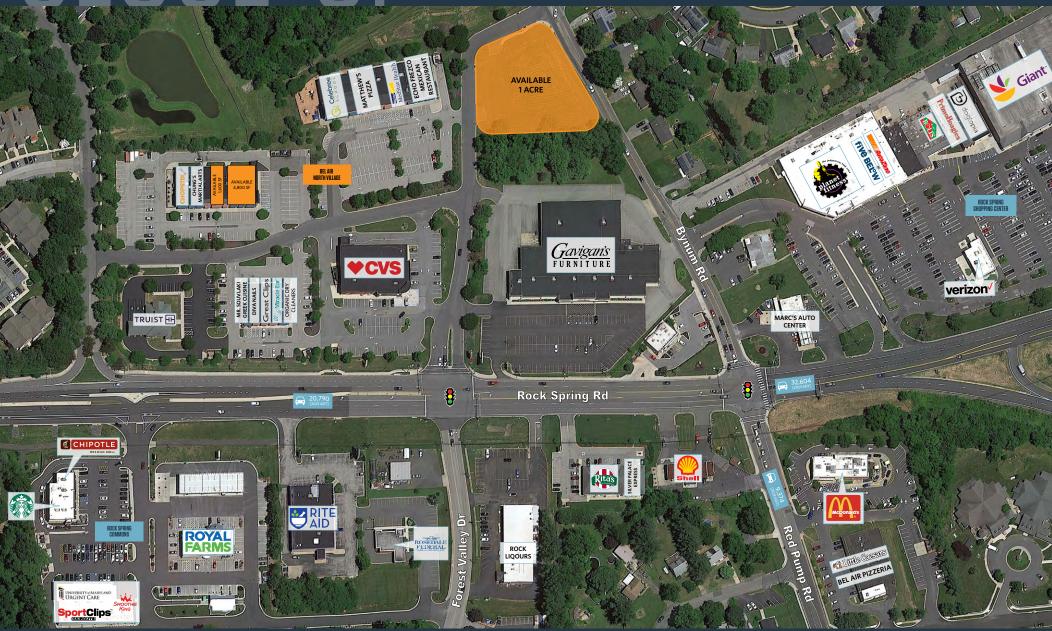

## SITE PLAN BELAIR NORTH VILLAGE 1517-1525 ROCK SPRING ROAD, FOREST HILL, MD 21050

**ROCK SPRING RD** 