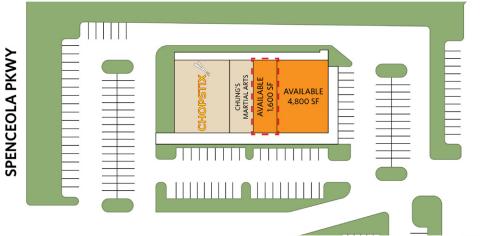

## SITE PLAN BELAIR NORTH VILLAGE 1517-1525 ROCK SPRING ROAD, FOREST HILL, MD 21050

**ROCK SPRING RD** 

### RETAIL FOR LEASE

- Prime retail available off heavily trafficked Rock Spring Road [20,790 AADT] and in close proximity to Downtown Bel Air and the Bel Air Bypass.
- The retail services the affluent communities in adjacent residential subdivisions, local schools, recreational facilities and senior living.
- Availability: 1,600 SF & 4,800 SF