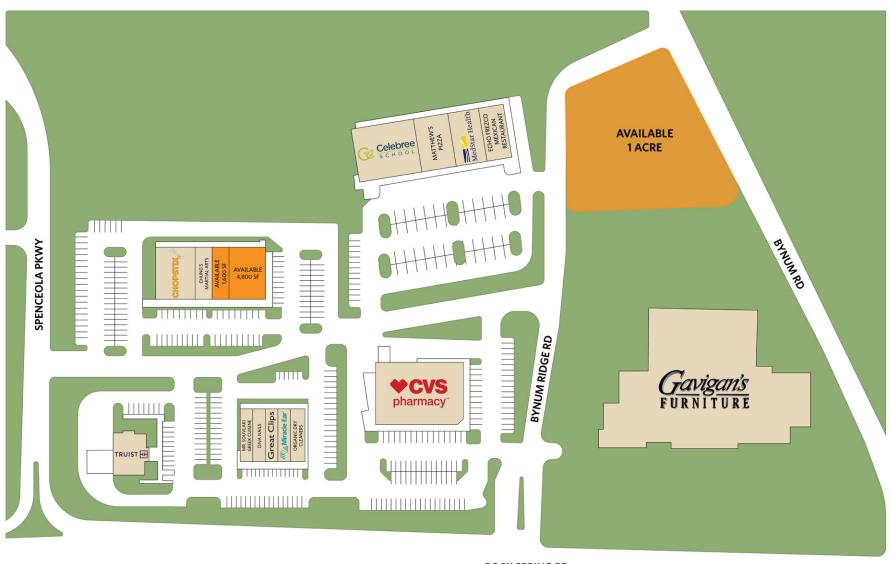

## SITE PLAN BELAIR NORTH VILLAGE 1517-1525 ROCK SPRING ROAD, FOREST HILL, MD 21050

**ROCK SPRING RD** 