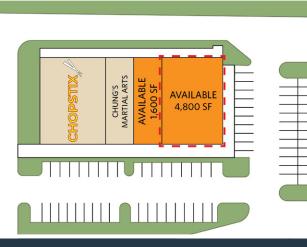

## SITE PLAN BELAIR NORTH VILLAGE 1517-1525 ROCK SPRING ROAD, FOREST HILL, MD 21050

**ROCK SPRING RD** 

### RETAIL FOR LEASE

- Prime retail available off heavily trafficked Rock Spring Road [20,790 AADT] and in close proximity to Downtown Bel Air and the Bel Air Bypass.
- The retail services the affluent communities in adjacent residential subdivisions, local schools, recreational facilities and senior living.
- Availability: 1,600 SF & 4,800 SF