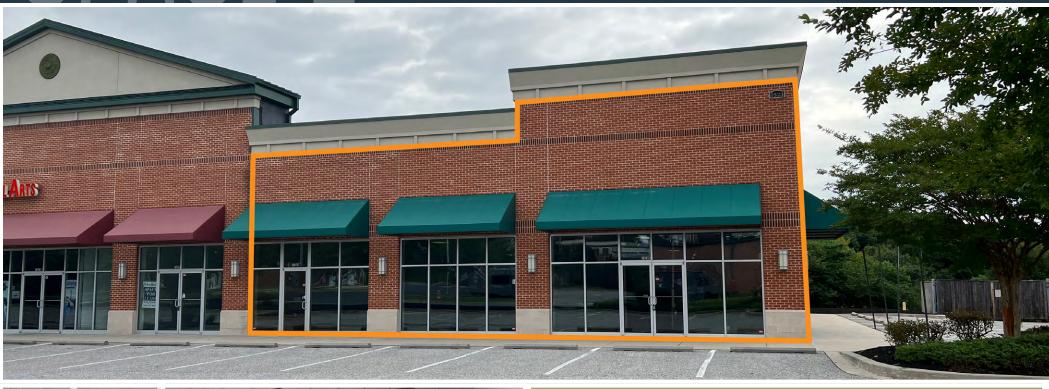

## klnb

## BEL AIR NORTH VILLAGE

1517-1525 ROCK SPRING ROAD, FOREST HILL, MD 21050



### **NEARBY RETAILERS**







**Great Clips** 



### RETAIL FOR LEASE

- Prime retail available off heavily trafficked Rock Spring Road [20,790 AADT] and in close proximity to Downtown Bel Air and the Bel Air Bypass.
- The retail services the affluent communities in adjacent residential subdivisions, local schools, recreational facilities and senior living.
- Availability: 1,600 SF & 4,800 SF

## SITE PLAN BELAIR NORTH VILLAGE 1517-1525 ROCK SPRING ROAD, FOREST HILL, MD 21050



**ROCK SPRING RD** 



## SPACE 1

### BEL AIR NORTH VILLAGE

1517-1525 ROCK SPRING ROAD, FOREST HILL, MD 21050









## SPACE 2

## BEL AIR NORTH VILLAGE

1517-1525 ROCK SPRING ROAD, FOREST HILL, MD 21050









## PHOTOS

## BEL AIR NORTH VILLAGE

1517-1525 ROCK SPRING ROAD, FOREST HILL, MD 21050



















klnb

# BEL AIR NORTH VILLAGE 1517-1525 ROCK SPRING ROAD, FOREST HILL, MD 21050



**RACHEL KLEIN** 

klnb

## BEL AIR NORTH VILLAGE

1517-1525 ROCK SPRING ROAD, FOREST HILL, MD 21050



#### DEMOGRAPHICS | 2024:

1-MILE 3-MILE 5-MILE

Population

10,977 47,529 90,307

Daytime Population

8,886 51,034 89,408

Households

4,122 18,178 33,892

Average HH Income

\$136,802 \$143,651 \$155,297

#### CLICK TO DOWNLOAD DEMOGRAPHIC REPORT

#### TRAFFIC COUNTS | 2023:

Rock Spring Rd 20,790 ADT



### BEL AIR NORTH VILLAGE kInb 1517-1525 ROCK SPRING ROAD, FOREST HILL, MD 21050

#### FOR MORE INFORMATION, PLEASE CONTACT:

#### **RACHEL KLEIN**

rklein@klnb.com 443-632-2087

100 West Roa