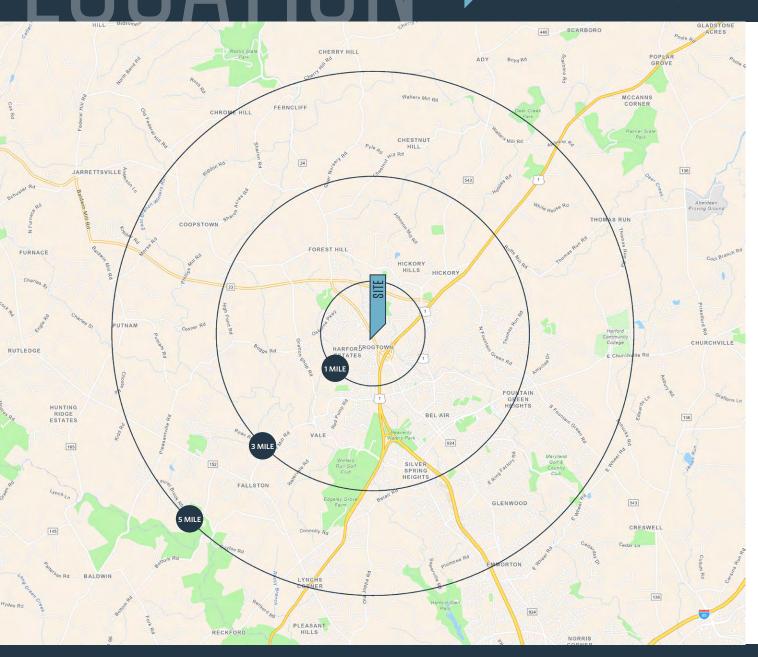

#### DEMOGRAPHICS | 2024:

1-MILE 3-MILE 5-MILE

Population

10,977 47,529 90,307

Daytime Population

8,886 51,034 89,408

Households

4,122 18,178 33,892

Average HH Income

\$136,802 \$143,651 \$155,297

#### TRAFFIC COUNTS | 2023:

Rock Spring Rd 20,790 ADT