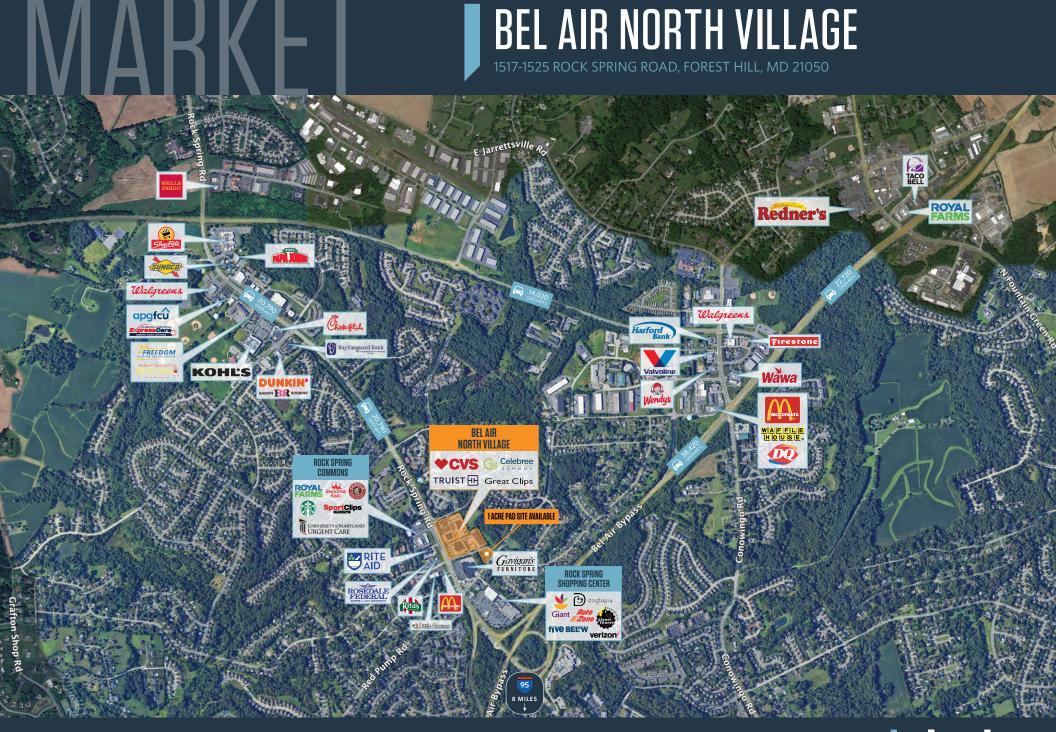

### **NEARBY RETAILERS**

**Great Clips** 

### RETAIL FOR LEASE

- Prime retail available off heavily trafficked Rock Spring Road [20,790 AADT] and in close proximity to Downtown Bel Air and the Bel Air Bypass.
- The retail services the affluent communities in adjacent residential subdivisions, local schools, recreational facilities and senior living.
- Availability: 1,600 SF & 4,800 SF