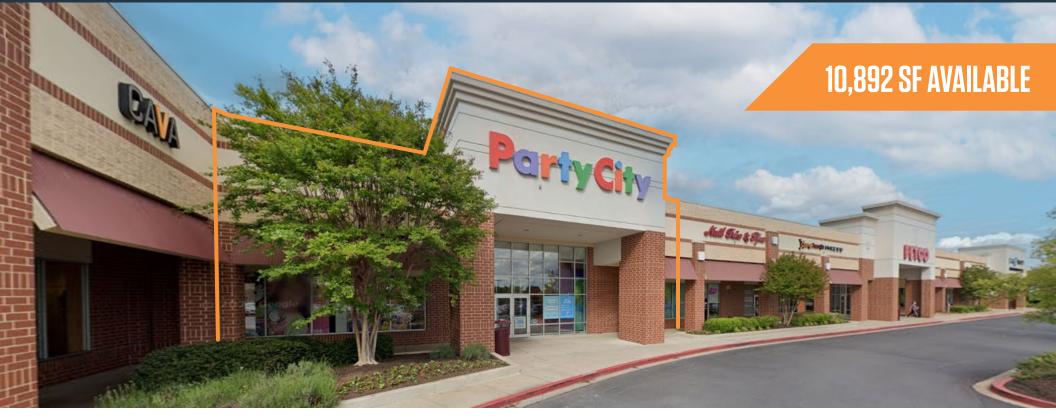

### **DOBBIN STATION** 6181 DOBBIN ROAD, COLUMBIA, MD

## **RETAIL FOR LEASE**

- 10,892 SF Available
- Located at the highly desirable intersection of Dobbin Road & Old Dobbin Road.
- Located in the heart of Columbia's historically robust retail corridor.
- Surrounded by a plethora of daytime, high-income residential and both regional and local traffic drivers.
- Diverse, nationally branded co-tenant mix.