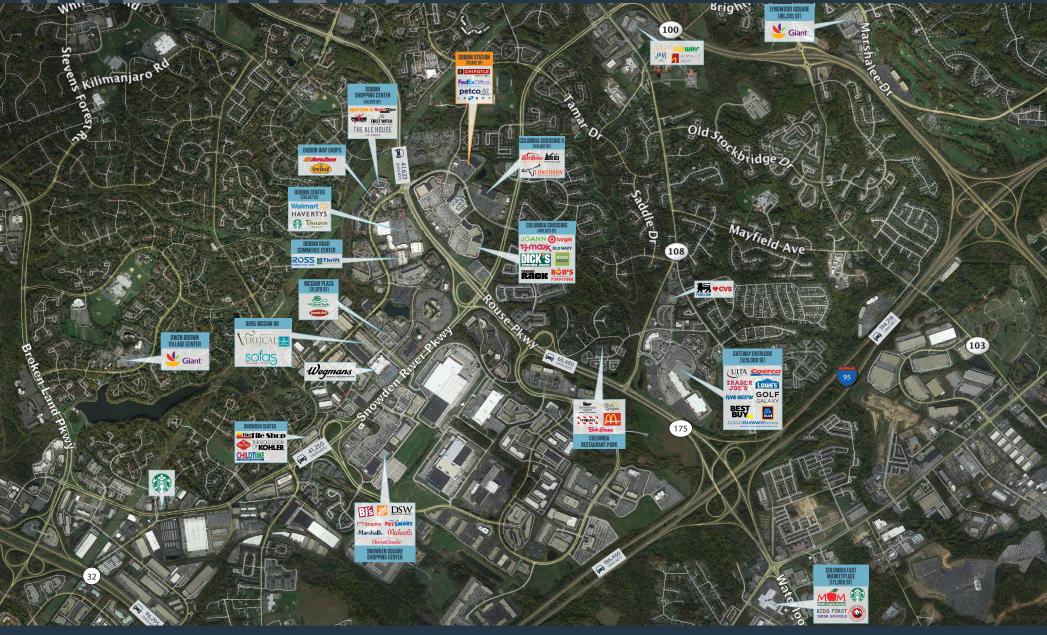

## JOIN THESE RETAILERS

### **DOBBIN STATION** 6181 DOBBIN ROAD, COLUMBIA, MD

Frederick Rd Pauls Ln ELLICOTT CITY TIMBERLEIGH 144 Spring Grove Hospital Cente CATONSVILLE 372 DONGHOREGAN ARBUTUS Century O FARSIDE THE CHASE 100 108 ILCHESTER 103 Ë COLUMB ~ Howard 175 Communit College ELKRIDGE Mai 1 MILE 758 Cradleroc 100 3 MILE HANOVER HARMANS FULTON JESSUP SCAGGSVILLE 5 MILE SAVAGE 1 NORTH LAUREL New Disney Rd Rocky Rocky Gorg Diene ANNAPOLIS