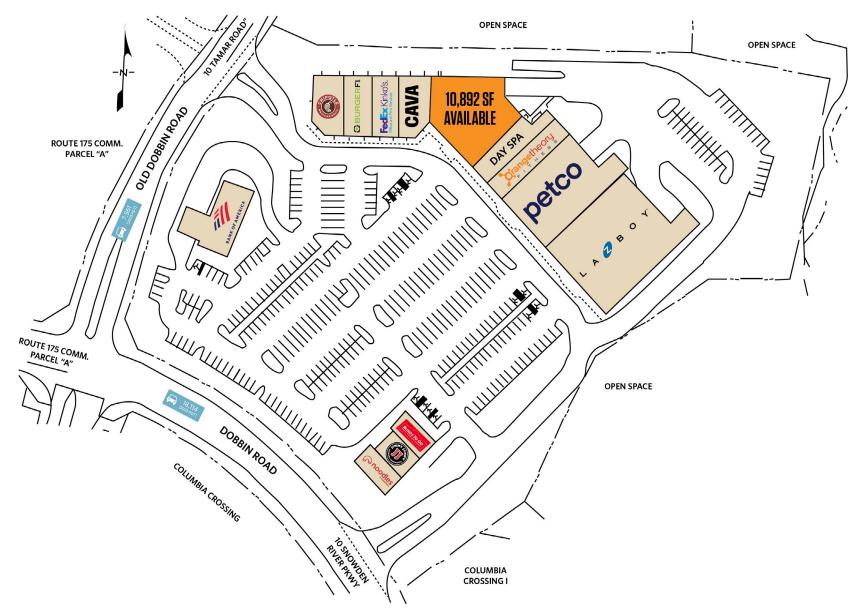

| 3-MILE          | 5-MILE    |
|------------|--------------------------|-----------------|-----------|
|            | oulation<br>338          | 98,382          | 213,029   |
|            | ytime Populatio<br>994   | n<br>108,638    | 236,830   |
| Ho<br>5,19 | useholds<br>93           | 37,972          | 78,784    |
|            | erage HH Incom<br>50,430 | ne<br>\$167,804 | \$175,576 |

#### CLICK TO DOWNLOAD DEMOGRAPHIC REPORT

#### TRAFFIC COUNTS | 2023:

| Dobbin Road        | 18,114 ADT |
|--------------------|------------|
| Rt. 175            | 63,430 ADT |
| Snowden RIver Pkwy | 41,250 ADT |

kInb

#### MASON BERNSTEIN mbernstein@klnb.com | 443-632-2089

ANDY FELDMAN afeldman@klnb.com | 443-632-2053

# SITE PLAN

## **DOBBIN STATION**

6181 DOBBIN ROAD, COLUMBIA, MD



## MASON BERNSTEINANDY FELDMANmbernstein@klnb.com | 443-632-2089afeldman@klnb.c

afeldman@klnb.com | 443-632-2053

# kInb

## **DOBBIN STATION**

6181 DOBBIN ROAD, COLUMBIA, MD



MASON BERNSTEIN mbernstein@klnb.com | 443-632-2089

afeldman@klnb.com | 443-632-2053

**ANDY FELDMAN** 

# kInb

## **DOBBIN STATION**

6181 DOBBIN ROAD, COLUMBIA, MD



MASON BERNSTEIN mbernstein@klnb.com | 443-632-2089

ANDY FELDMAN afeldman@klnb.com | 443-632-2053

# kInb

## **DOBBIN STATION** 6181 DOBBIN ROAD, COLUMBIA, MD



**MASON BERNSTEIN** mbernstein@klnb.com | 443-632-2089

**ANDY FELDMAN** afeldman@klnb.com | 443-632-2053

# kInb

### **DOBBIN STATION** 6181 DOBBIN ROAD, COLUMBIA, MD

### FOR MORE INFORMATION, PLEASE CONTACT:

MASON BERNSTEIN mbernstein@klnb.com 443-632-2089 ANDY FELDMAN afeldman@k