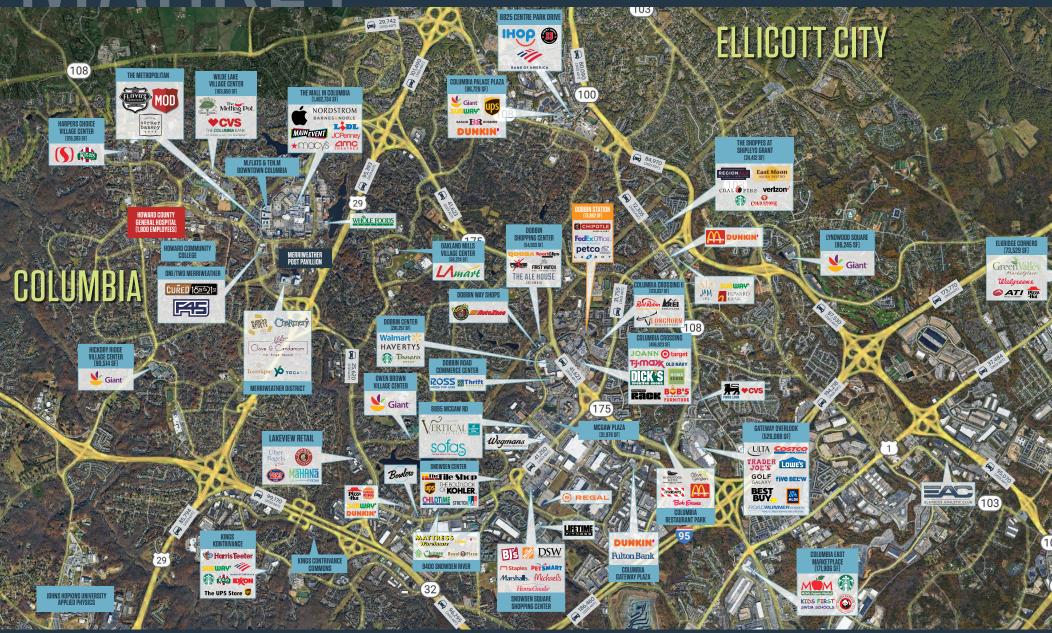

## JOIN THESE RETAILERS

### **DOBBIN STATION** 6181 DOBBIN ROAD, COLUMBIA, MD

Frederick Rd Pauls Ln ELLICOTT CITY TIMBERLEIGH 144 Spring Grove Hospital Cente CATONSVILLE 372 DONGHOREGAN ARBUTUS Century O FARSIDE THE CHASE 100 108 ILCHESTER 103 Ë COLUMB ~ Howard 175 Communit College ELKRIDGE Mai 1 MILE 758 Cradleroc 100 3 MILE HANOVER HARMANS FULTON JESSUP SCAGGSVILLE 5 MILE SAVAGE 1 NORTH LAUREL New Disney Rd Rocky Rocky Gorg Diene ANNAPOLIS