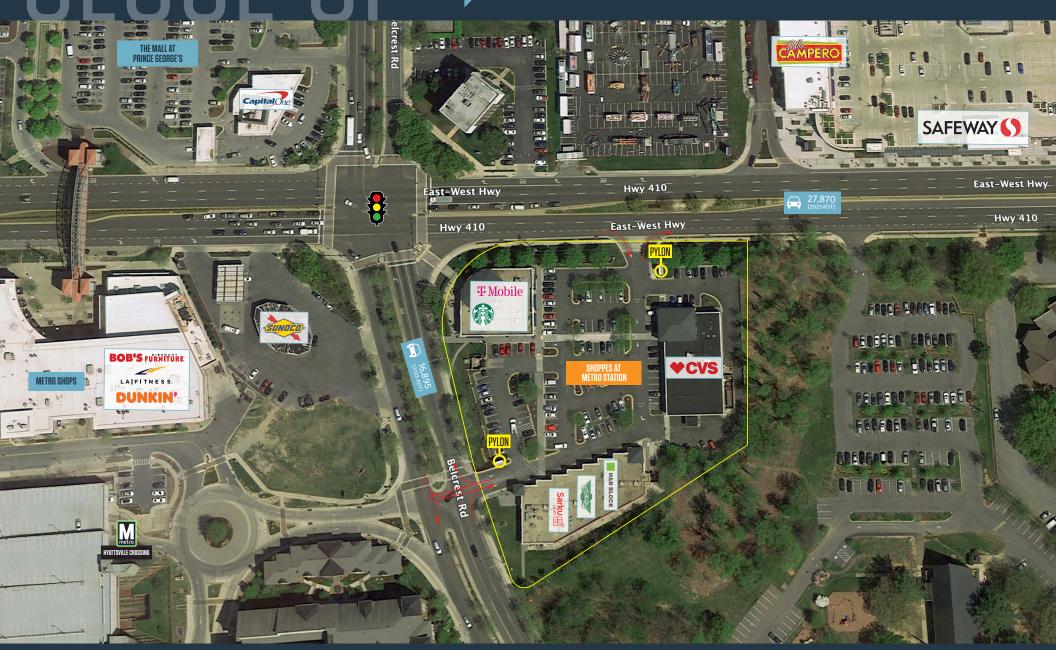

## SHOPPES AT METRO STATION

EAST WEST HIGHWAY & BELCREST ROAD, HYATTSVILLE, MD 20782, PRINCE GEORGE'S COUNTY

#### **RETAIL FOR LEASE**

- 1,426 SF and 3,900 SF Available Immediately + 1,357 SF Coming Available (8/1/25).
- Excellent exposure at the busy intersection of East-West Highway (27,870 ADT) and Belcrest Road (16,895 ADT).
- Located within close proximity to University of Maryland College Park with over 36,000 students.
- Pylon signage.

#### TRAFFIC COUNTS | 2023:

| East West Highway | 27,870 ADT |
|-------------------|------------|
| Belcrest Road     | 16,895 ADT |