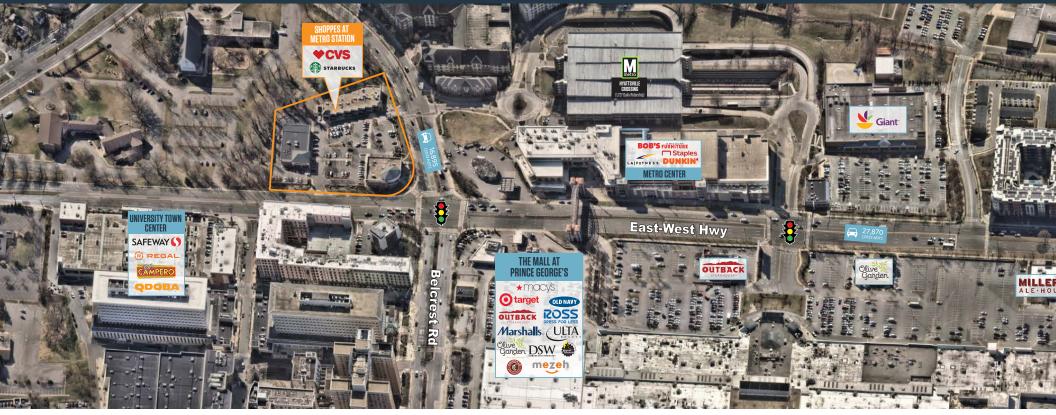

## SHOPPES AT METRO STATION

EAST WEST HIGHWAY & BELCREST ROAD, HYATTSVILLE, MD 20782, PRINCE GEORGE'S COUNTY

#### **RETAIL FOR LEASE**

- 1,426 SF and 3,900 SF Available Immediately + 1,357 SF Coming Available (8/1/25).
- Excellent exposure at the busy intersection of East-West Highway (27,870 ADT) and Belcrest Road (16,895 ADT).
- Located within close proximity to University of Maryland College Park with over 36,000 students.
- Pylon signage.

#### **AVAILABLE SPACE:**

- 1,426 SF
- 1,357 SF (Available 8/1/25)
- 3,900 SF

#### TRAFFIC COUNTS | 2023:

| East West Highway | 27,870 ADT |
|-------------------|------------|
| Belcrest Road     | 16,895 ADT |