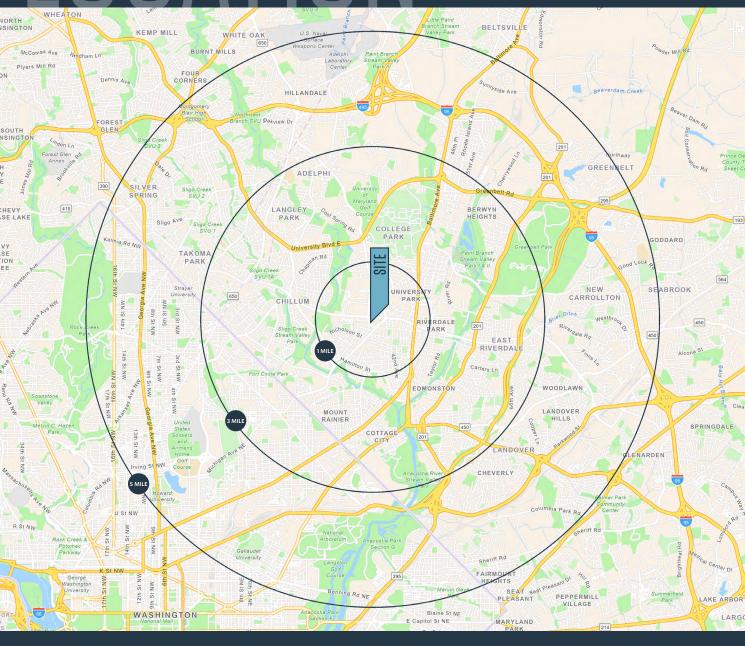

#### DEMOGRAPHICS | 2024:

| 1-MILE                        | 3-MILE          | 5-MILE    |
|-------------------------------|-----------------|-----------|
| Population<br>27,678          | 218,669         | 609,845   |
| Daytime Populatio<br>25,631   | on<br>194,725   | 575,334   |
| Households<br>10,395          | 71,593          | 224,551   |
| Average HH Incor<br>\$125,211 | ne<br>\$112,957 | \$129,484 |