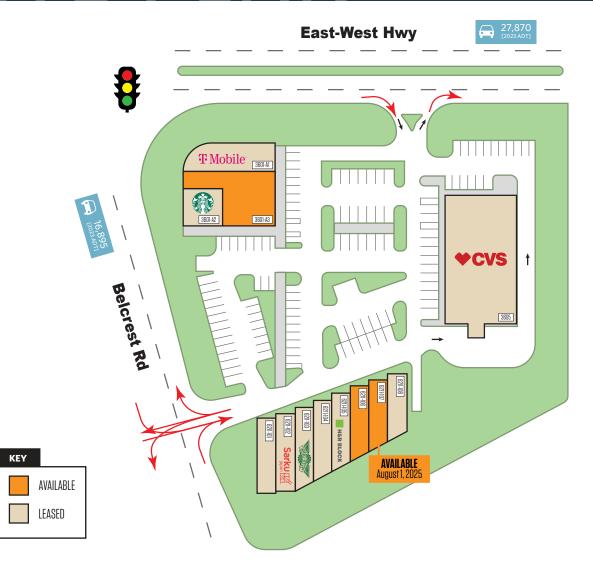

#### **RETAIL FOR LEASE**

- 1,426 SF and 3,900 SF Available Immediately + 1,357 SF Coming Available (8/1/25).
- Excellent exposure at the busy intersection of East-West Highway (27,870 ADT) and Belcrest Road (16,895 ADT).
- Located within close proximity to University of Maryland College Park with over 36,000 students.
- Pylon signage.

#### **AVAILABLE SPACE:**

- 1,426 SF
- 1,357 SF (Available 8/1/25)
- 3,900 SF

#### TRAFFIC COUNTS | 2023:

| East West Highway | 27,870 ADT |
|-------------------|------------|
| Belcrest Road     | 16,895 ADT |

| SUITE    | TENANT NAME                        | SPACE SIZE |
|----------|------------------------------------|------------|
| 3601-A1  | T-Mobile                           | 3,000 SF   |
| 3601-A2  | Starbucks                          | 1,236 SF   |
| 3601-A3  | Available                          | 3,900 SF   |
| 3605     | CVS Pharmacy                       | 10,125 SF  |
| 6211-102 | Sarku Japan                        | 1,606 SF   |
| 6211-103 | Wingstop                           | 1,636 SF   |
| 6211-104 | International Market               | 1,565 SF   |
| 6211-105 | H&R Block                          | 1,496 SF   |
| 6211-106 | Available                          | 1,426 SF   |
| 6211-107 | Kloe Hair Salon (Available 8/1/25) | 1,357 SF   |
| 6211-108 | Cute Nails                         | 1,192 SF   |
| 6211-10  | Casa Dora Restaurant 2             | 1,550 SF   |