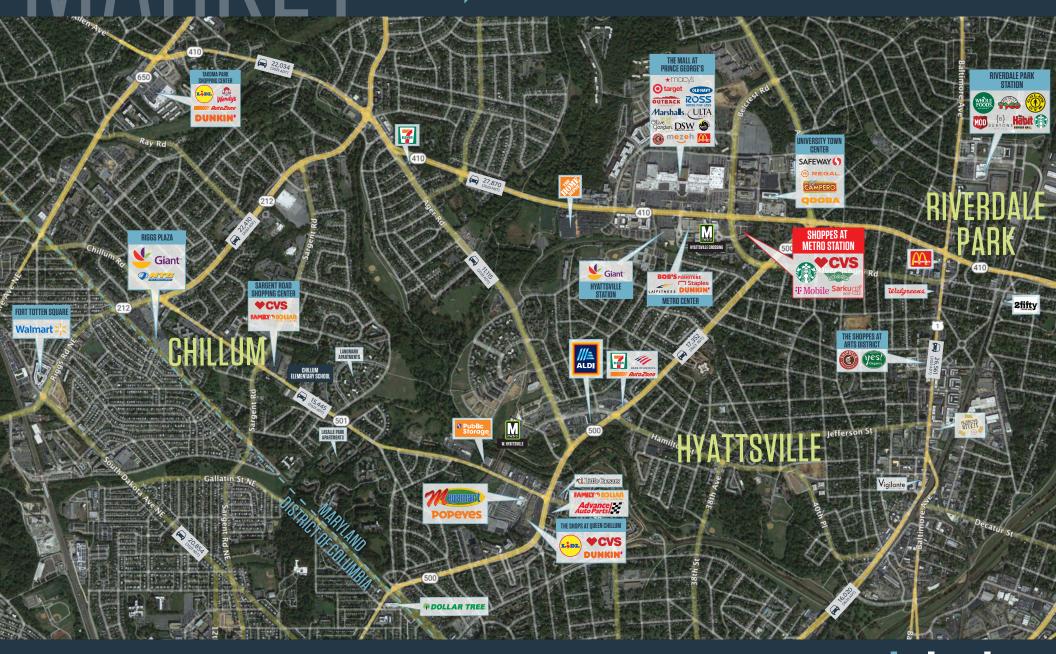

## SHOPPES AT METRO STATION

EAST WEST HIGHWAY & BELCREST ROAD, HYATTSVILLE, MD 20782, PRINCE GEORGE'S COUNTY

#### **RETAIL FOR LEASE**

- 1,426 SF and 3,900 SF Available Immediately + 1,357 SF Coming Available (8/1/25).
- Excellent exposure at the busy intersection of East-West Highway (27,870 ADT) and Belcrest Road (16,895 ADT).
- Located within close proximity to University of Maryland College Park with over 36,000 students.
- Pylon signage.