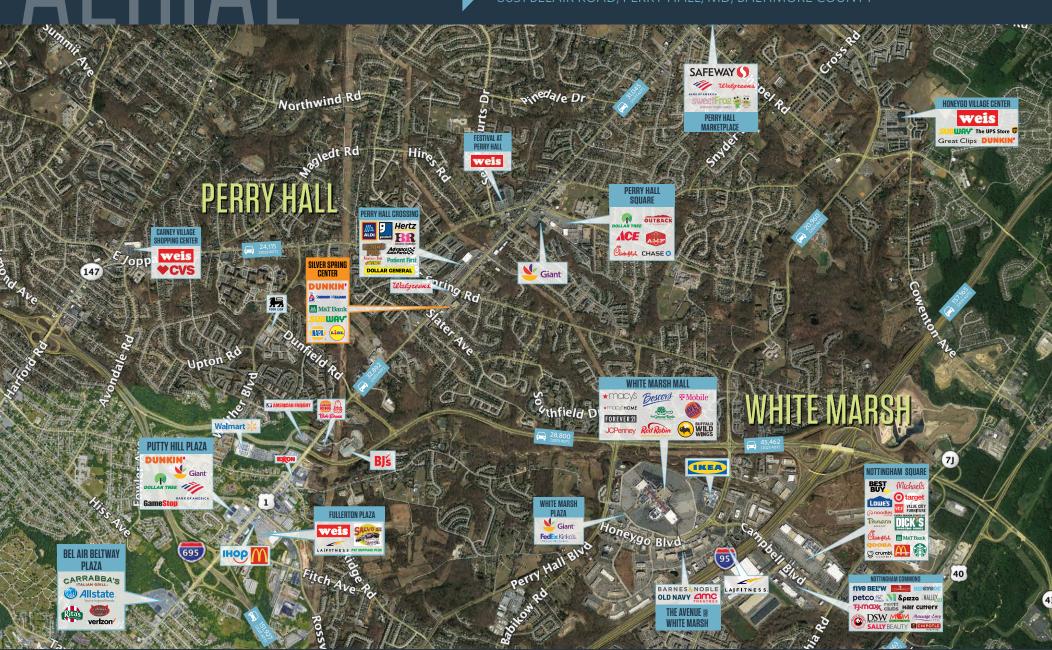

2025.
- Located at the major signalized intersection of Belair Road and Silver Spring Road in the heart of Perry Hall, MD
- Join Baltimore County's first Lidl Grocery store location

## SILVER SPRING SHOPPING CENTER

8651 BELAIR ROAD, PERRY HALL, MD, BALTIMORE COUNTY



#### DEMOGRAPHICS | 2024:

1-MILE 3-MILE 5-MILE

Population
20,594 101,200 241,339

Daytime Population

Households

16,044

8,698 41,083 95,859

89,532

200,236

Average HH Income

\$112,524 \$118,595 \$114,244

#### CLICK TO DOWNLOAD DEMOGRAPHIC REPORT

#### TRAFFIC COUNTS | 2023:

Belair Road 32,892 ADT Silver Spring Road 12,654 ADT



# SITEPLANI

## SILVER SPRING SHOPPING CENTER

8651 BELAIR ROAD, PERRY HALL, MD, BALTIMORE COUNTY





## SILVER SPRING SHOPPING CENTER

8651 BELAIR ROAD, PERRY HALL, MD, BALTIMORE COUNTY





## klnb

## SILVER SPRING SHOPPING CENTER

8651 BELAIR ROAD, PERRY HALL, MD, BALTIMORE COUNTY

### FOR MORE INFORMATION, PLEASE CONTACT:

#### **MATT COPELAND**

mcopeland@klnb.com 443-632-2051

#### **MICHAEL GINSBURG**

mginsburg@klnb.com 443-632-2041

100 West Road, Suite 505, Towson, MD 21204

## kinb.com





linkedin.com/company/klnb



facebook.com/KLNBCRE

**CLICK TO VIEW PROPERTY WEBSITE** 

While we have no reason to doubt the accuracy of any of the information supplied, we cannot, and do not, guarantee its accuracy. All information should be independently verified prior to a purchase or lease of the property. We are not responsible for errors, omissions, misuse, or misinterpretation of information contained herein and make no warranty of any kind, express or implied, with re