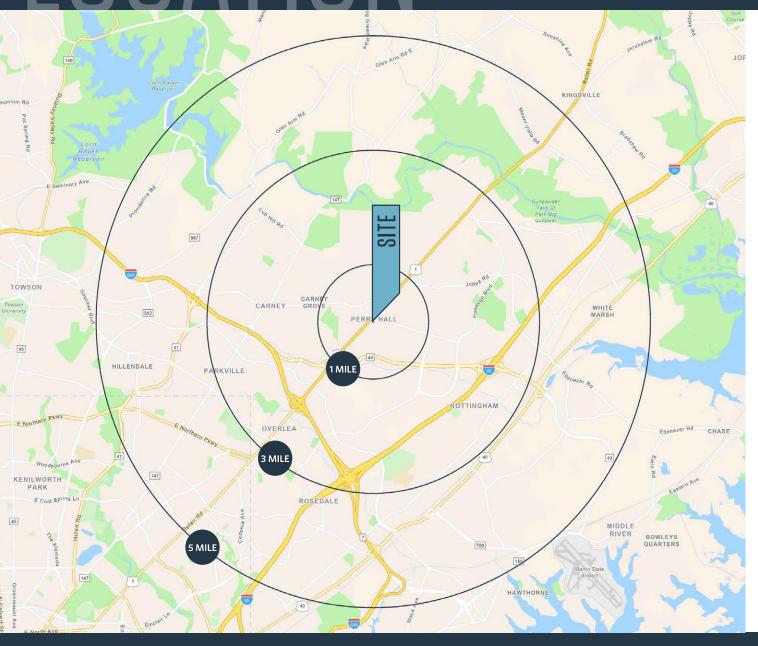

#### DEMOGRAPHICS | 2024:

1-MILE 3-MILE 5-MILE

Population
20,594 101,200 241,339

Daytime Population

Households

16,044

8,698 41,083 95,859

89,532

200,236

Average HH Income

\$112,524 \$118,595 \$114,244

#### TRAFFIC COUNTS | 2023:

Belair Road 32,892 ADT Silver Spring Road 12,654 ADT