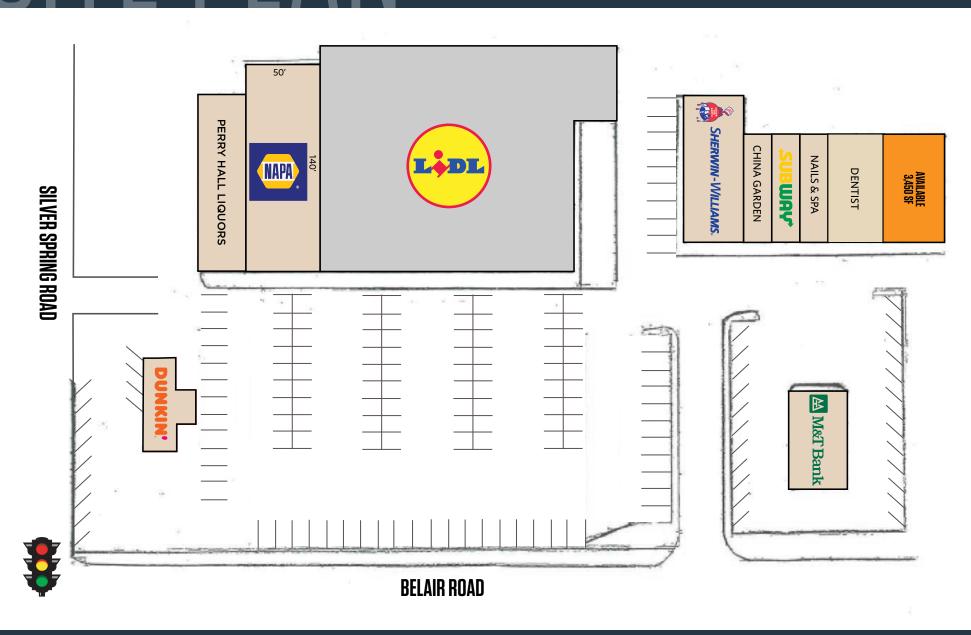

## RETAIL FOR LEASE

- 3,450 SF second generation restaurant end cap available 9/1/2025.
- Located at the major signalized intersection of Belair Road and Silver Spring Road in the heart of Perry Hall, MD
- Join Baltimore County's first Lidl Grocery store location

# SITEPLANI