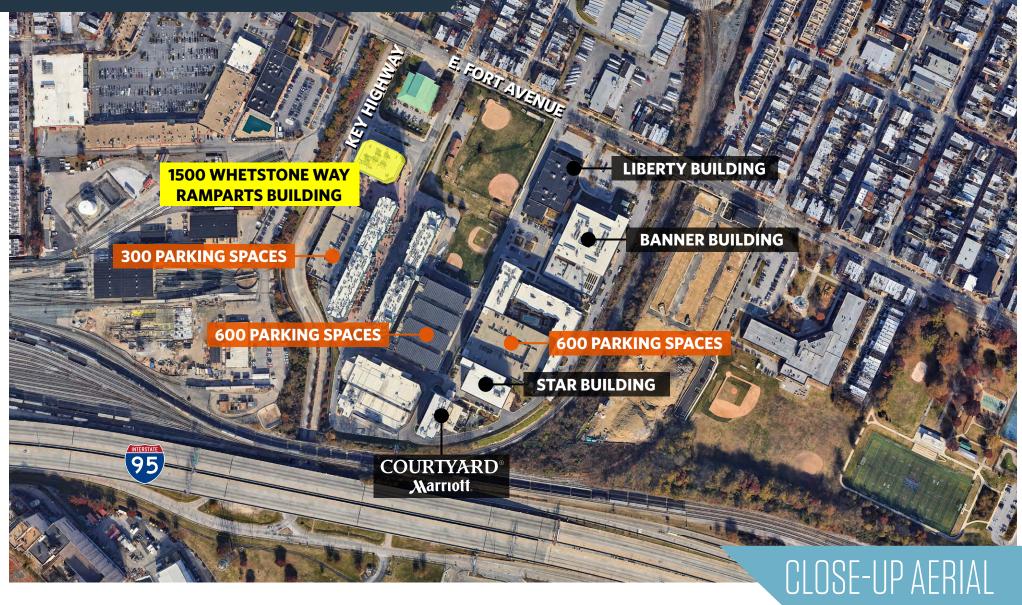

#### **McHenry Row Project Features**

- NAIOP award winning development
- Strong millennial workforce
- Immediate access to I-95
- 3 parking garages with 1,500 free spaces
- 110,000 SF retail shopping
- 473 apartment units

- Diamondback Brewing Company
- 400,000 SF of existing offices
- Marriott Courtyard Hotel (126 rooms)
- Retail tenants include: Harris Teeter, Iron Rooster, Samos, Dunkin Donuts, M&T Bank, PNC and others
- Shared tenant conference center