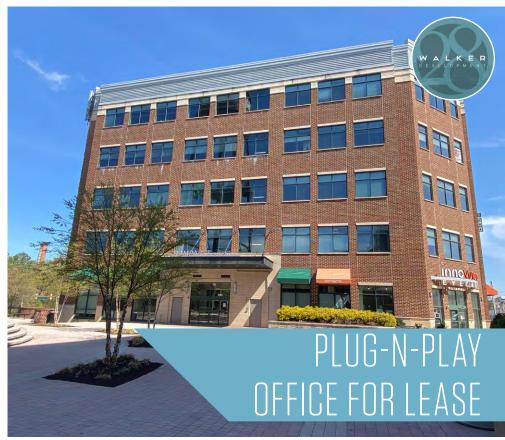

#### **Ramparts Building - 1500 Whetstone Way**

- 1st Floor: 3,500 RSF / 4th Floor: 16,070 RSF / 5th Floor: 16,070 RSF
- Total Available: 35,640 RSF
- Fully furnished floors
- Signage opportunities
- Full service rents (net of utilities)