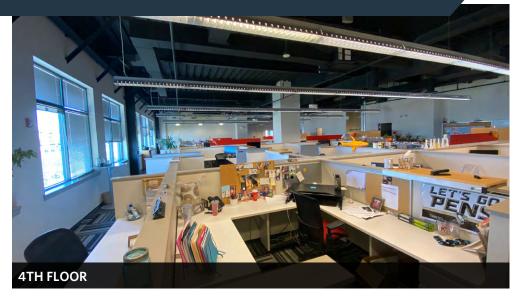

ack Brewing Company
- 400,000 SF of existing offices
- Marriott Courtyard Hotel (126 rooms)
- Retail tenants include: Harris Teeter, Iron Rooster, Samos, Dunkin Donuts, M&T Bank, PNC and others
- Shared tenant conference center

#### **Ramparts Building - 1500 Whetstone Way**

- 1st Floor: 3,500 RSF / 4th Floor: 16,070 RSF / 5th Floor: 16,070 RSF
- Total Available: 35,640 RSF
- Fully furnished floors
- Signage opportunities
- Full service rents (net of utilities)







THE OFFICES AT 

MCHENRY ROW

★★★

★★★

### RAMPARTS BUILDING











THE OFFICES AT MCHENRY ROW

★★★

★★★

### RAMPARTS BUILDING











#### RAMPARTS BUILDING







**RAMPARTS BUILDING** @ 1500 Whetstone Way Baltimore, MD 21230 / Baltimore City











#### RAMPARTS BUILDING













#### RAMPARTS BUILDING











#### RAMPARTS BUILDING













**RAMPARTS BUILDING** @ 1500 Whetstone Way Baltimore, MD 21230 / Baltimore City

3,500 RSF







#### RAMPARTS BUILDING

Baltimore, MD 21230



16,070 RSF



4TH FLOOR PLAN



# THE OFFICES AT MCHENRY ROW ★★★ ★★★

### RAMPARTS BUILDING

Baltimore, MD 21230



16,070 RSF



5TH FLOOR PLAN





#### RAMPARTS BUILDING Baltimore, MD 21230



### CLICK TO VIEW PROPERTY WEBSITE

For More Information, Please Contact:

Joseph Nolan, SIOR **NAI-KLNB** 

100 West Road, Suite 505, Baltimore, MD 21204

jnolan@klnb.com

0: 443-632-2065

M: 410-336-9333

100 West Road, Suite 505 Baltimore, MD 21204

klnb.com









instagram.com/klnbllc

While we have no reason to doubt the accuracy of any of the information supplied, we cannot, and do not, guarantee its