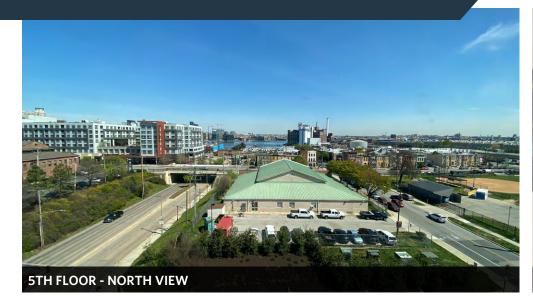

existing offices
- Marriott Courtyard Hotel (126 rooms)
- Retail tenants include: Harris Teeter, Iron Rooster, Samos, Dunkin Donuts, M&T Bank, PNC and others
- Shared tenant conference center

#### **Ramparts Building - 1500 Whetstone Way**

- 1st Floor: 3,500 RSF / 4th Floor: 16,070 RSF / 5th Floor: 16,070 RSF
- Total Available: 35,640 RSF
- Fully furnished floors
- Signage opportunities
- Full service rents (net of utilities)







THE OFFICES AT 

MCHENRY ROW

★★★

★★★

### RAMPARTS BUILDING











THE OFFICES AT MCHENRY ROW

★★★

★★★

### RAMPARTS BUILDING











#### RAMPARTS BUILDING







**RAMPARTS BUILDING** @ 1500 Whetstone Way Baltimore, MD 21230 / Baltimore City











#### RAMPARTS BUILDING













#### RAMPARTS BUILDING











#### RAMPARTS BUILDING













**RAMPARTS BUILDING** @ 1500 Whetstone Way Baltimore, MD 21230 / Baltimore City

3,500 RSF







#### RAMPARTS BUILDING

Baltimore, MD 21230



16,070 RSF



4TH FLOOR PLAN



# THE OFFICES AT MCHENRY ROW ★★★ ★★★

### RAMPARTS BUILDING

Baltimore, MD 21230



16,070 RSF



5TH FLOOR PLAN





#### RAMPARTS BUILDING Baltimore, MD 21230



### CLICK TO VIEW PROPERTY WEBSITE

For More Information, Please Contact:

Joseph Nolan, SIOR **NAI-KLNB** 

100 West Road, Suite 505, Baltimore, MD 21204

jnolan@klnb.com

0: 443-632-2065

M: 410-336-9333

100 West Road, Suite 505 Baltimore, MD 21204

klnb.com









instagram.com/klnbllc

While we have no reason to doubt the accuracy of any of the information supplied, we cannot, and do not, guarantee its accuracy. All information should be