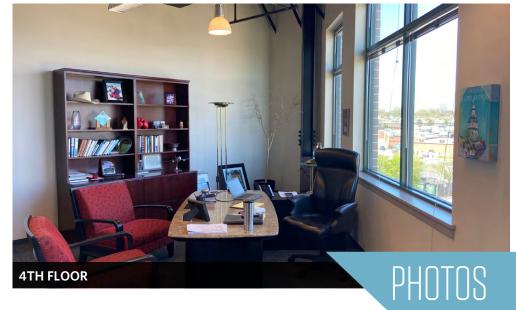

ewing Company
- 400,000 SF of existing offices
- Marriott Courtyard Hotel (126 rooms)
- Retail tenants include: Harris Teeter, Iron Rooster, Samos, Dunkin Donuts, M&T Bank, PNC and others
- Shared tenant conference center

#### **Ramparts Building - 1500 Whetstone Way**

- 1st Floor: 3,500 RSF / 4th Floor: 16,070 RSF / 5th Floor: 16,070 RSF
- Total Available: 35,640 RSF
- Fully furnished floors
- Signage opportunities
- Full service rents (net of utilities)







THE OFFICES AT 

MCHENRY ROW

★★★

★★★

### RAMPARTS BUILDING











THE OFFICES AT MCHENRY ROW

★★★

★★★

### RAMPARTS BUILDING











#### RAMPARTS BUILDING







**RAMPARTS BUILDING** @ 1500 Whetstone Way Baltimore, MD 21230 / Baltimore City











#### RAMPARTS BUILDING













#### RAMPARTS BUILDING











#### RAMPARTS BUILDING













**RAMPARTS BUILDING** @ 1500 Whetstone Way Baltimore, MD 21230 / Baltimore City

3,500 RSF







#### RAMPARTS BUILDING

Baltimore, MD 21230



16,070 RSF



4TH FLOOR PLAN



# THE OFFICES AT MCHENRY ROW ★★★ ★★★

### RAMPARTS BUILDING

Baltimore, MD 21230



16,070 RSF



5TH FLOOR PLAN





#### RAMPARTS BUILDING Baltimore, MD 21230



### CLICK TO VIEW PROPERTY WEBSITE

For More Information, Please Contact:

Joseph Nolan, SIOR **NAI-KLNB** 

100 West Road, Suite 505, Baltimore, MD 21204

jnolan@klnb.com

0: 443-632-2065

M: 410-336-9333

100 West Road, Suite 505 Baltimore, MD 21204

klnb.com









instagram.com/klnbllc

While we have no reason to doubt the accuracy of any of the information supplied, we cannot, and do not, guarantee its accura