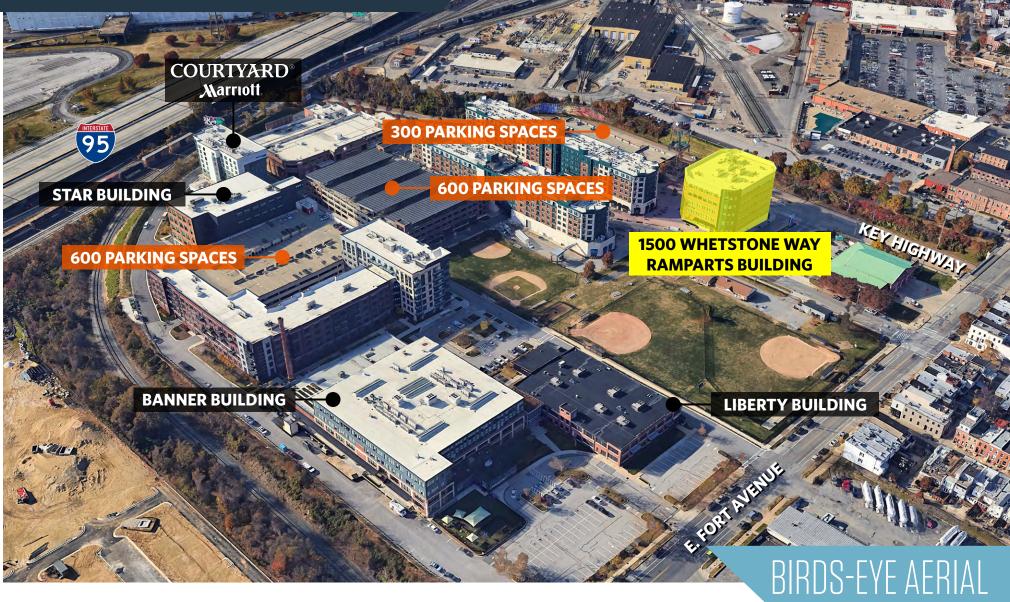

#### **McHenry Row Project Features**

- NAIOP award winning development
- Strong millennial workforce
- Immediate access to I-95
- 3 parking garages with 1,500 free spaces
- 110,000 SF retail shopping
- 473 apartment units

- Diamondback Brewing Company
- 400,000 SF of existing offices
- Marriott Courtyard Hotel (126 rooms)
- Retail tenants include: Harris Teeter, Iron Rooster, Samos, Dunkin Donuts, M&T Bank, PNC and others
- Shared tenant conference center

#### **Ramparts Building - 1500 Whetstone Way**

- 1st Floor: 3,500 RSF / 4th Floor: 16,070 RSF / 5th Floor: 16,070 RSF
- Total Available: 35,640 RSF
- Fully furnished floors
- Signage opportunities
- Full service rents (net of utilities)