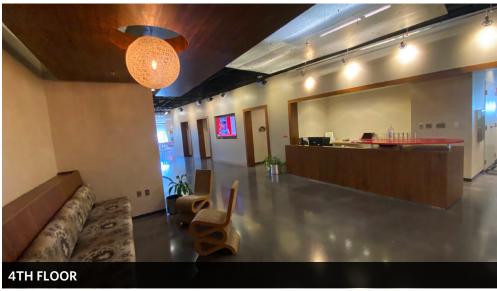

Brewing Company
- 400,000 SF of existing offices
- Marriott Courtyard Hotel (126 rooms)
- Retail tenants include: Harris Teeter, Iron Rooster, Samos, Dunkin Donuts, M&T Bank, PNC and others
- Shared tenant conference center

#### **Ramparts Building - 1500 Whetstone Way**

- 1st Floor: 3,500 RSF / 4th Floor: 16,070 RSF / 5th Floor: 16,070 RSF
- Total Available: 35,640 RSF
- Fully furnished floors
- Signage opportunities
- Full service rents (net of utilities)







THE OFFICES AT 

MCHENRY ROW

★★★

★★★

### RAMPARTS BUILDING











THE OFFICES AT MCHENRY ROW

★★★

★★★

### RAMPARTS BUILDING











#### RAMPARTS BUILDING







**RAMPARTS BUILDING** @ 1500 Whetstone Way Baltimore, MD 21230 / Baltimore City











#### RAMPARTS BUILDING













#### RAMPARTS BUILDING











#### RAMPARTS BUILDING













**RAMPARTS BUILDING** @ 1500 Whetstone Way Baltimore, MD 21230 / Baltimore City

3,500 RSF







#### RAMPARTS BUILDING

Baltimore, MD 21230



16,070 RSF



4TH FLOOR PLAN



# THE OFFICES AT MCHENRY ROW ★★★ ★★★

### RAMPARTS BUILDING

Baltimore, MD 21230



16,070 RSF



5TH FLOOR PLAN





#### RAMPARTS BUILDING Baltimore, MD 21230



### CLICK TO VIEW PROPERTY WEBSITE

For More Information, Please Contact:

Joseph Nolan, SIOR **NAI-KLNB** 

100 West Road, Suite 505, Baltimore, MD 21204

jnolan@klnb.com

0: 443-632-2065

M: 410-336-9333

100 West Road, Suite 505 Baltimore, MD 21204

klnb.com









instagram.com/klnbllc

While we have no reason to doubt the accuracy of any of the information supplied, we cannot, and do not, guarantee its accu