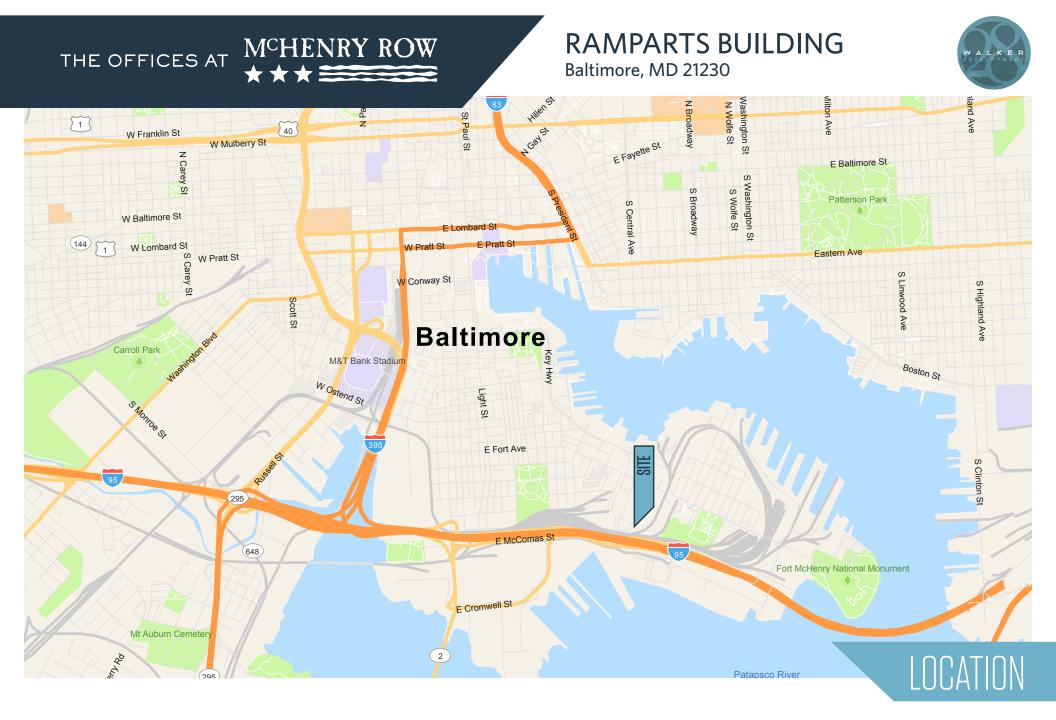

ING** @ 1500 Whetstone Way Baltimore, MD 21230 / Baltimore City



#### PROPERTY HIGHLIGHTS:

#### **McHenry Row Project Features**

- NAIOP award winning development
- Strong millennial workforce
- Immediate access to I-95
- 3 parking garages with 1,500 free spaces
- 110,000 SF retail shopping
- 473 apartment units

- Diamondback Brewing Company
- 400,000 SF of existing offices
- Marriott Courtyard Hotel (126 rooms)
- Retail tenants include: Harris Teeter, Iron Rooster, Samos, Dunkin Donuts, M&T Bank, PNC and others
- Shared tenant conference center

#### **Ramparts Building - 1500 Whetstone Way**

- 1st Floor: 3,500 RSF / 4th Floor: 16,070 RSF / 5th Floor: 16,070 RSF
- Total Available: 35,640 RSF
- Fully furnished floors
- Signage opportunities
- Full service rents (net of utilities)







THE OFFICES AT 

MCHENRY ROW

★★★

★★★

### RAMPARTS BUILDING











THE OFFICES AT MCHENRY ROW

★★★

★★★

### RAMPARTS BUILDING











#### RAMPARTS BUILDING







**RAMPARTS BUILDING** @ 1500 Whetstone Way Baltimore, MD 21230 / Baltimore City











#### RAMPARTS BUILDING













#### RAMPARTS BUILDING











#### RAMPARTS BUILDING













**RAMPARTS BUILDING** @ 1500 Whetstone Way Baltimore, MD 21230 / Baltimore City

3,500 RSF







#### RAMPARTS BUILDING

Baltimore, MD 21230



16,070 RSF



4TH FLOOR PLAN



# THE OFFICES AT MCHENRY ROW ★★★ ★★★

### RAMPARTS BUILDING

Baltimore, MD 21230



16,070 RSF



5TH FLOOR PLAN





#### RAMPARTS BUILDING Baltimore, MD 21230



### CLICK TO VIEW PROPERTY WEBSITE

For More Information, Please Contact:

Joseph No