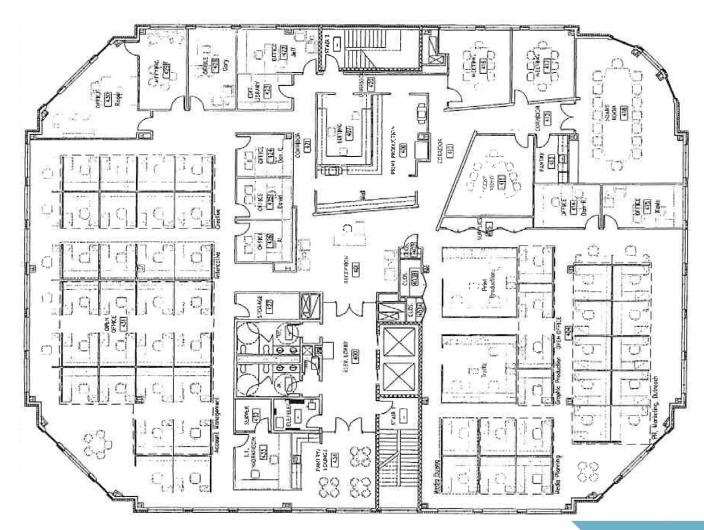

tenant conference center

#### **Ramparts Building - 1500 Whetstone Way**

- 1st Floor: 3,500 RSF / 4th Floor: 16,070 RSF / 5th Floor: 16,070 RSF
- Total Available: 35,640 RSF
- Fully furnished floors
- Signage opportunities
- Full service rents (net of utilities)







THE OFFICES AT 

MCHENRY ROW

★★★

★★★

### RAMPARTS BUILDING











THE OFFICES AT MCHENRY ROW

★★★

★★★

### RAMPARTS BUILDING











#### RAMPARTS BUILDING







**RAMPARTS BUILDING** @ 1500 Whetstone Way Baltimore, MD 21230 / Baltimore City











#### RAMPARTS BUILDING













#### RAMPARTS BUILDING











#### RAMPARTS BUILDING













**RAMPARTS BUILDING** @ 1500 Whetstone Way Baltimore, MD 21230 / Baltimore City

3,500 RSF







#### RAMPARTS BUILDING

Baltimore, MD 21230



16,070 RSF



4TH FLOOR PLAN



# THE OFFICES AT MCHENRY ROW ★★★ ★★★

### RAMPARTS BUILDING

Baltimore, MD 21230



16,070 RSF



5TH FLOOR PLAN





#### RAMPARTS BUILDING Baltimore, MD 21230



### CLICK TO VIEW PROPERTY WEBSITE

For More Information, Please Contact:

Joseph Nolan, SIOR **NAI-KLNB** 

100 West Road, Suite 505, Baltimore, MD 21204

jnolan@klnb.com

0: 443-632-2065

M: 410-336-9333

100 West Road, Suite 505 Baltimore, MD 21204

klnb.com









instagram.com/klnbllc

While we have no reason to doubt the accuracy of any of the information supplied, we cannot, and do not, guarantee its accuracy. All information should be independently verified prior to a purchase or lease of the property. We are not responsible for errors, omissions, misuse, or misinterpretation of information containe