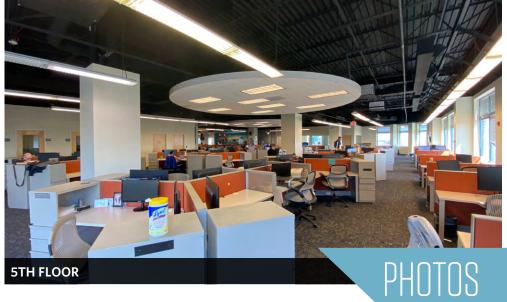

ng offices
- Marriott Courtyard Hotel (126 rooms)
- Retail tenants include: Harris Teeter, Iron Rooster, Samos, Dunkin Donuts, M&T Bank, PNC and others
- Shared tenant conference center

#### **Ramparts Building - 1500 Whetstone Way**

- 1st Floor: 3,500 RSF / 4th Floor: 16,070 RSF / 5th Floor: 16,070 RSF
- Total Available: 35,640 RSF
- Fully furnished floors
- Signage opportunities
- Full service rents (net of utilities)







THE OFFICES AT 

MCHENRY ROW

★★★

★★★

### RAMPARTS BUILDING











THE OFFICES AT MCHENRY ROW

★★★

★★★

### RAMPARTS BUILDING











#### RAMPARTS BUILDING







**RAMPARTS BUILDING** @ 1500 Whetstone Way Baltimore, MD 21230 / Baltimore City











#### RAMPARTS BUILDING













#### RAMPARTS BUILDING











#### RAMPARTS BUILDING













**RAMPARTS BUILDING** @ 1500 Whetstone Way Baltimore, MD 21230 / Baltimore City

3,500 RSF







#### RAMPARTS BUILDING

Baltimore, MD 21230



16,070 RSF



4TH FLOOR PLAN



# THE OFFICES AT MCHENRY ROW ★★★ ★★★

### RAMPARTS BUILDING

Baltimore, MD 21230



16,070 RSF



5TH FLOOR PLAN





#### RAMPARTS BUILDING Baltimore, MD 21230



### CLICK TO VIEW PROPERTY WEBSITE

For More Information, Please Contact:

Joseph Nolan, SIOR **NAI-KLNB** 

100 West Road, Suite 505, Baltimore, MD 21204

jnolan@klnb.com

0: 443-632-2065

M: 410-336-9333

100 West Road, Suite 505 Baltimore, MD 21204

klnb.com









instagram.com/klnbllc

While we have no reason to doubt the accuracy of any of the information supplied, we cannot, and do not, guarantee its accuracy. All information should be indepe