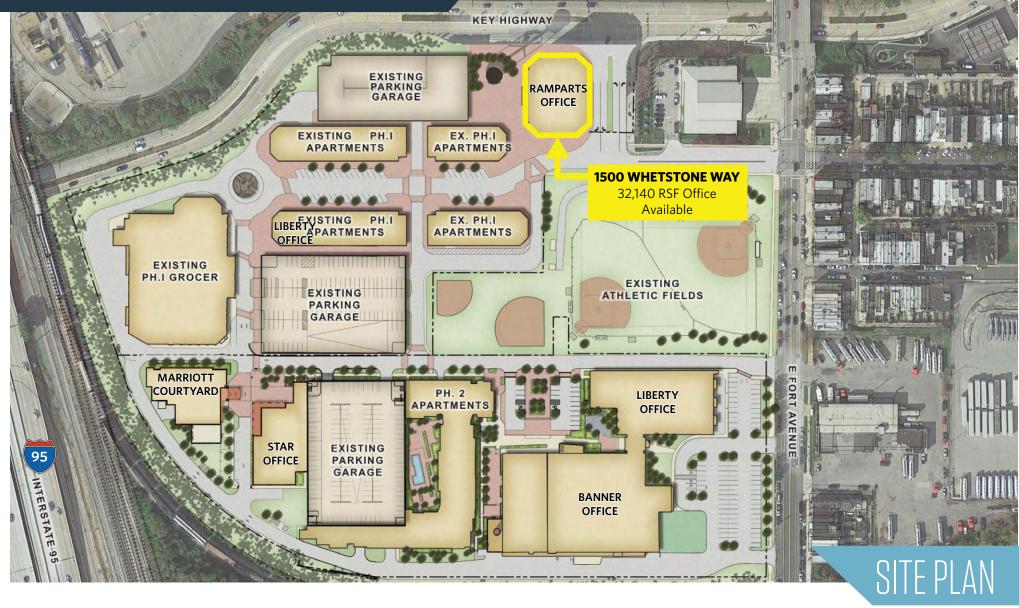

#### **Ramparts Building - 1500 Whetstone Way**

- 1st Floor: 3,500 RSF / 4th Floor: 16,070 RSF / 5th Floor: 16,070 RSF
- Total Available: 35,640 RSF
- Fully furnished floors
- Signage opportunities
- Full service rents (net of utilities)

#### RAMPARTS BUILDING

**RAMPARTS BUILDING** @ 1500 Whetstone Way Baltimore, MD 21230 / Baltimore City