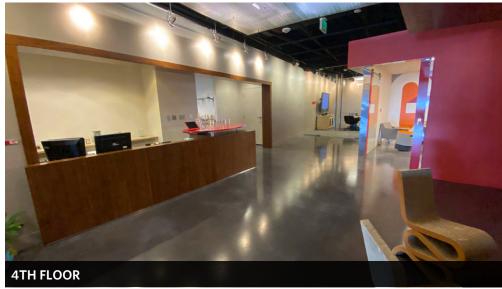

73 apartment units

- Diamondback Brewing Company
- 400,000 SF of existing offices
- Marriott Courtyard Hotel (126 rooms)
- Retail tenants include: Harris Teeter, Iron Rooster, Samos, Dunkin Donuts, M&T Bank, PNC and others
- Shared tenant conference center

#### **Ramparts Building - 1500 Whetstone Way**

- 1st Floor: 3,500 RSF / 4th Floor: 16,070 RSF / 5th Floor: 16,070 RSF
- Total Available: 35,640 RSF
- Fully furnished floors
- Signage opportunities
- Full service rents (net of utilities)







THE OFFICES AT 

MCHENRY ROW

★★★

★★★

### RAMPARTS BUILDING











THE OFFICES AT MCHENRY ROW

★★★

★★★

### RAMPARTS BUILDING











#### RAMPARTS BUILDING







**RAMPARTS BUILDING** @ 1500 Whetstone Way Baltimore, MD 21230 / Baltimore City











#### RAMPARTS BUILDING













#### RAMPARTS BUILDING











#### RAMPARTS BUILDING













**RAMPARTS BUILDING** @ 1500 Whetstone Way Baltimore, MD 21230 / Baltimore City

3,500 RSF







#### RAMPARTS BUILDING

Baltimore, MD 21230



16,070 RSF



4TH FLOOR PLAN



# THE OFFICES AT MCHENRY ROW ★★★ ★★★

### RAMPARTS BUILDING

Baltimore, MD 21230



16,070 RSF



5TH FLOOR PLAN





#### RAMPARTS BUILDING Baltimore, MD 21230



### CLICK TO VIEW PROPERTY WEBSITE

For More Information, Please Contact:

Joseph Nolan, SIOR **NAI-KLNB** 

100 West Road, Suite 505, Baltimore, MD 21204

jnolan@klnb.com

0: 443-632-2065

M: 410-336-9333

100 West Road, Suite 505 Baltimore, MD 21204

klnb.com









instagram.com/klnbllc

While we have no reason to doubt the accuracy of any of the information supplied, we cann