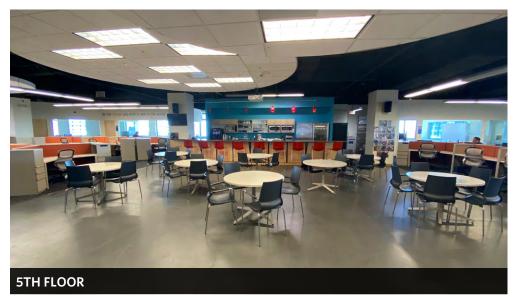

ting offices
- Marriott Courtyard Hotel (126 rooms)
- Retail tenants include: Harris Teeter, Iron Rooster, Samos, Dunkin Donuts, M&T Bank, PNC and others
- Shared tenant conference center

#### **Ramparts Building - 1500 Whetstone Way**

- 1st Floor: 3,500 RSF / 4th Floor: 16,070 RSF / 5th Floor: 16,070 RSF
- Total Available: 35,640 RSF
- Fully furnished floors
- Signage opportunities
- Full service rents (net of utilities)







THE OFFICES AT 

MCHENRY ROW

★★★

★★★

### RAMPARTS BUILDING











THE OFFICES AT MCHENRY ROW

★★★

★★★

### RAMPARTS BUILDING











#### RAMPARTS BUILDING







**RAMPARTS BUILDING** @ 1500 Whetstone Way Baltimore, MD 21230 / Baltimore City











#### RAMPARTS BUILDING













#### RAMPARTS BUILDING











#### RAMPARTS BUILDING













**RAMPARTS BUILDING** @ 1500 Whetstone Way Baltimore, MD 21230 / Baltimore City

3,500 RSF







#### RAMPARTS BUILDING

Baltimore, MD 21230



16,070 RSF



4TH FLOOR PLAN



# THE OFFICES AT MCHENRY ROW ★★★ ★★★

### RAMPARTS BUILDING

Baltimore, MD 21230



16,070 RSF



5TH FLOOR PLAN





#### RAMPARTS BUILDING Baltimore, MD 21230



### CLICK TO VIEW PROPERTY WEBSITE

For More Information, Please Contact:

Joseph Nolan, SIOR **NAI-KLNB** 

100 West Road, Suite 505, Baltimore, MD 21204

jnolan@klnb.com

0: 443-632-2065

M: 410-336-9333

100 West Road, Suite 505 Baltimore, MD 21204

klnb.com









instagram.com/klnbllc

While we have no reason to doubt the accuracy of any of the information supplied, we cannot, and do not, guarantee its accuracy. All information should be inde