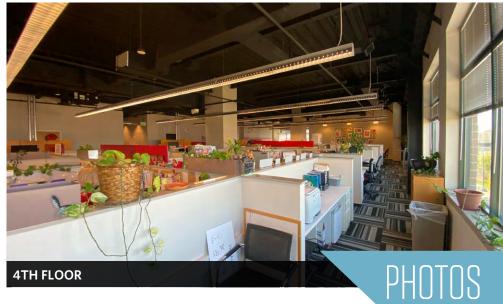

apartment units

- Diamondback Brewing Company
- 400,000 SF of existing offices
- Marriott Courtyard Hotel (126 rooms)
- Retail tenants include: Harris Teeter, Iron Rooster, Samos, Dunkin Donuts, M&T Bank, PNC and others
- Shared tenant conference center

#### **Ramparts Building - 1500 Whetstone Way**

- 1st Floor: 3,500 RSF / 4th Floor: 16,070 RSF / 5th Floor: 16,070 RSF
- Total Available: 35,640 RSF
- Fully furnished floors
- Signage opportunities
- Full service rents (net of utilities)







THE OFFICES AT 

MCHENRY ROW

★★★

★★★

### RAMPARTS BUILDING











THE OFFICES AT MCHENRY ROW

★★★

★★★

### RAMPARTS BUILDING











#### RAMPARTS BUILDING







**RAMPARTS BUILDING** @ 1500 Whetstone Way Baltimore, MD 21230 / Baltimore City











#### RAMPARTS BUILDING













#### RAMPARTS BUILDING











#### RAMPARTS BUILDING













**RAMPARTS BUILDING** @ 1500 Whetstone Way Baltimore, MD 21230 / Baltimore City

3,500 RSF







#### RAMPARTS BUILDING

Baltimore, MD 21230



16,070 RSF



4TH FLOOR PLAN



# THE OFFICES AT MCHENRY ROW ★★★ ★★★

### RAMPARTS BUILDING

Baltimore, MD 21230



16,070 RSF



5TH FLOOR PLAN





#### RAMPARTS BUILDING Baltimore, MD 21230



### CLICK TO VIEW PROPERTY WEBSITE

For More Information, Please Contact:

Joseph Nolan, SIOR **NAI-KLNB** 

100 West Road, Suite 505, Baltimore, MD 21204

jnolan@klnb.com

0: 443-632-2065

M: 410-336-9333

100 West Road, Suite 505 Baltimore, MD 21204

klnb.com









instagram.com/klnbllc

While we have no reason to doubt the accuracy of any of the information supplied, we cannot