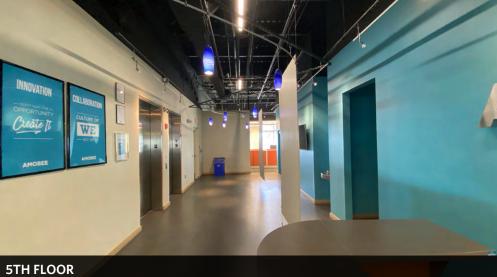

isting offices
- Marriott Courtyard Hotel (126 rooms)
- Retail tenants include: Harris Teeter, Iron Rooster, Samos, Dunkin Donuts, M&T Bank, PNC and others
- Shared tenant conference center

#### **Ramparts Building - 1500 Whetstone Way**

- 1st Floor: 3,500 RSF / 4th Floor: 16,070 RSF / 5th Floor: 16,070 RSF
- Total Available: 35,640 RSF
- Fully furnished floors
- Signage opportunities
- Full service rents (net of utilities)







THE OFFICES AT 

MCHENRY ROW

★★★

★★★

### RAMPARTS BUILDING











THE OFFICES AT MCHENRY ROW

★★★

★★★

### RAMPARTS BUILDING











#### RAMPARTS BUILDING







**RAMPARTS BUILDING** @ 1500 Whetstone Way Baltimore, MD 21230 / Baltimore City











#### RAMPARTS BUILDING













#### RAMPARTS BUILDING











#### RAMPARTS BUILDING













**RAMPARTS BUILDING** @ 1500 Whetstone Way Baltimore, MD 21230 / Baltimore City

3,500 RSF







#### RAMPARTS BUILDING

Baltimore, MD 21230



16,070 RSF



4TH FLOOR PLAN



# THE OFFICES AT MCHENRY ROW ★★★ ★★★

### RAMPARTS BUILDING

Baltimore, MD 21230



16,070 RSF



5TH FLOOR PLAN





#### RAMPARTS BUILDING Baltimore, MD 21230



### CLICK TO VIEW PROPERTY WEBSITE

For More Information, Please Contact:

Joseph Nolan, SIOR **NAI-KLNB** 

100 West Road, Suite 505, Baltimore, MD 21204

jnolan@klnb.com

0: 443-632-2065

M: 410-336-9333

100 West Road, Suite 505 Baltimore, MD 21204

klnb.com









instagram.com/klnbllc

While we have no reason to doubt the accuracy of any of the information supplied, we cannot, and do not, guarantee its accuracy. All information should be in