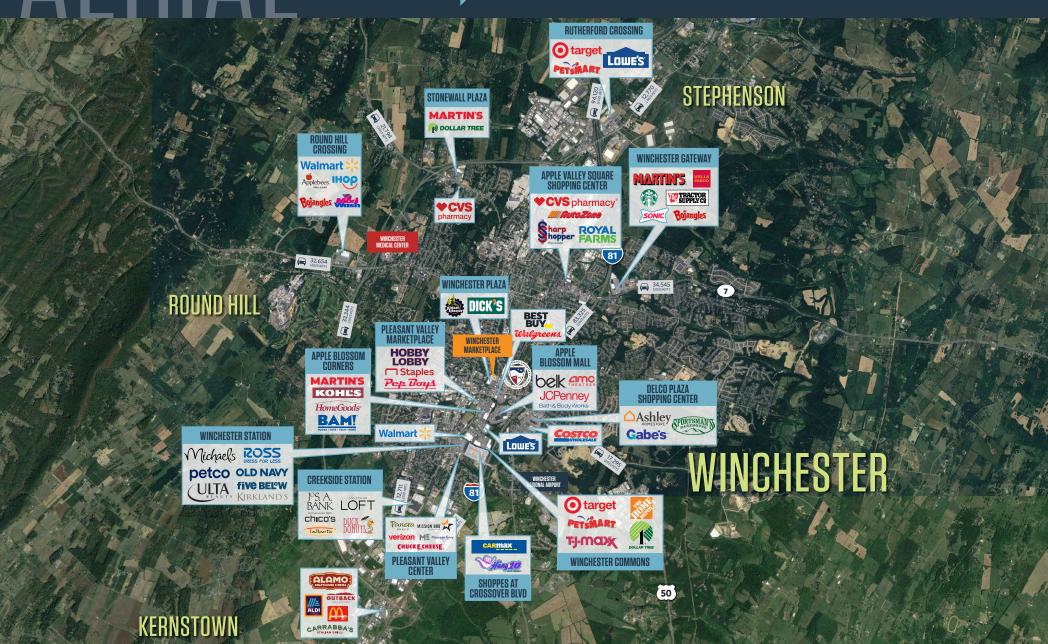

--------------------------------|--------------|--------|--|--|
|  | Population<br>7,750                               | 51,724       | 73,263 |  |  |
|  | Daytime Population 2,897                          | on<br>20,024 | 28,039 |  |  |
|  | Households<br>2,853                               | 19,750       | 28,419 |  |  |
|  | Average HH Income<br>\$81,872 \$105,041 \$113,197 |              |        |  |  |

#### CLICK TO DOWNLOAD DEMOGRAPHIC REPORT

#### TRAFFIC COUNTS | 2023:

S. Pleasant Valley Rd 24,785 ADT
E. Jubal Early Dr 23,533 ADT
Millwood Ave 12,269 ADT



# WINCHESTER MARKETPLACE

1523 S. PLEASANT VALLEY RD. WINCHESTER, VA 22601, FREDERICK COUNTY



**CRAIG CHENEY** 

klnb

# AFRIAI

## WINCHESTER MARKETPLACE

1523 S. PLEASANT VALLEY RD. WINCHESTER, VA 22601, FREDERICK COUNTY









### FOR MORE INFORMATION, PLEASE CONTACT:

#### **CRAIG CHENEY**

ccheney@klnb.com | 703-268-2705

8065 Leesburg Pike, Suite 700, Tysons, VA 22182

## klnb.com







facebook.com/KLNBCRE

**CLICK TO VIEW PROPERTY WEBSITE** 

While we have no reason to doubt the accuracy of any of the information supplied, we cannot, and do not, guarantee its accuracy. All information should be independently verified prior to a purchase or lease of the property. We are not responsible for errors, omissions, misuse, or misinterpretation of information contained herein and make no warranty of any kind, express or implied, with respect to the property or any other matters.