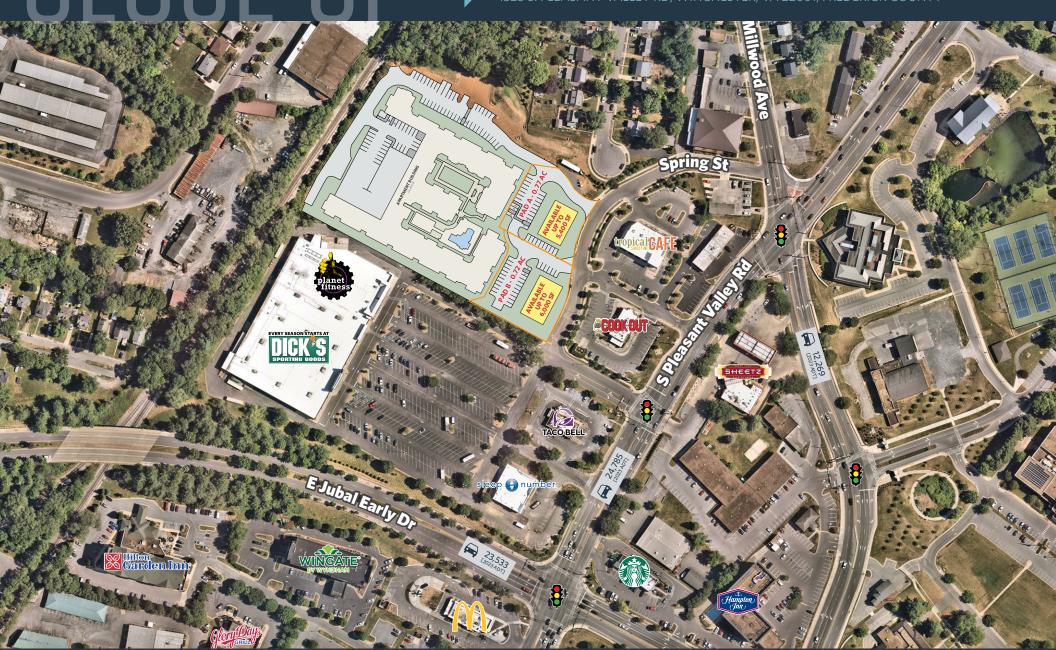

## PADS FOR SALE OR LEASE

- Located in the heart of the Winchester shopping corridor.
- Zoned B-2 (Highway Commercial). Drive-thru permitted by right.
- · Across the street from Shenandoah University.
- Visibility from S. Pleasant Valley Road and E. Jubal Early Dr.
- Access to project from signalized intersection shared with Dick's at S. Pleasant Valley Road.
- Access from Spring Street extension.

#### TRAFFIC COUNTS | 2023:

S. Pleasant Valley Rd 24,785 ADT
E. Jubal Early Dr 23,533 ADT
Millwood Ave 12,269 ADT