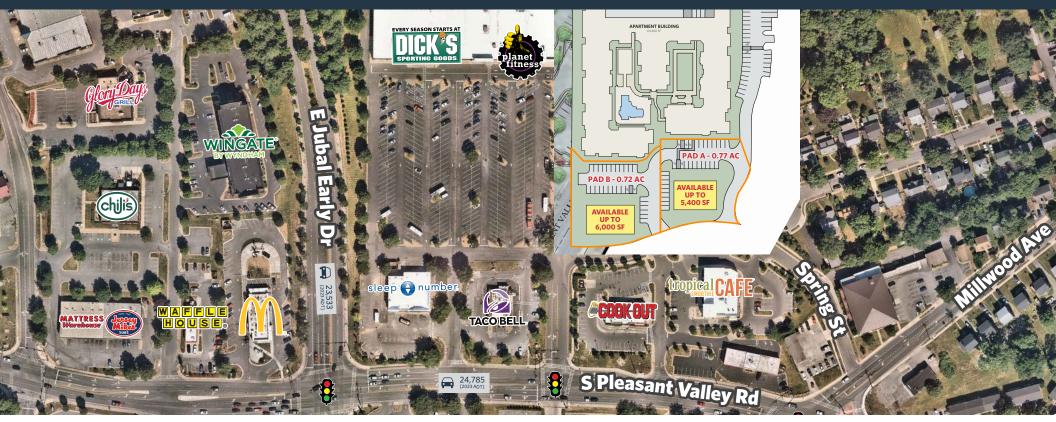

## PADS FOR SALE OR LEASE

- Located in the heart of the Winchester shopping corridor.
- Zoned B-2 (Highway Commercial). Drive-thru permitted by right.
- · Across the street from Shenandoah University.
- Visibility from S. Pleasant Valley Road and E. Jubal Early Dr.
- Access to project from signalized intersection shared with Dick's at S. Pleasant Valley Road.
- Access from Spring Street extension.

#### **AVAILABLE SPACE:**

| PAD | SIZE       | RATE     | CONDITION                   | DELIVERY  |
|-----|------------|----------|-----------------------------|-----------|
| Α   | 0.77 Acres | "Market" | Rough graded<br>w/utilities | Immediate |
| В   | 0.72 Acres | "Market" | Rough graded<br>w/utilities | Immediate |

#### TRAFFIC COUNTS | 2023:

S. Pleasant Valley Rd 24,785 ADT
E. Jubal Early Dr 23,533 ADT
Millwood Ave 12,269 ADT