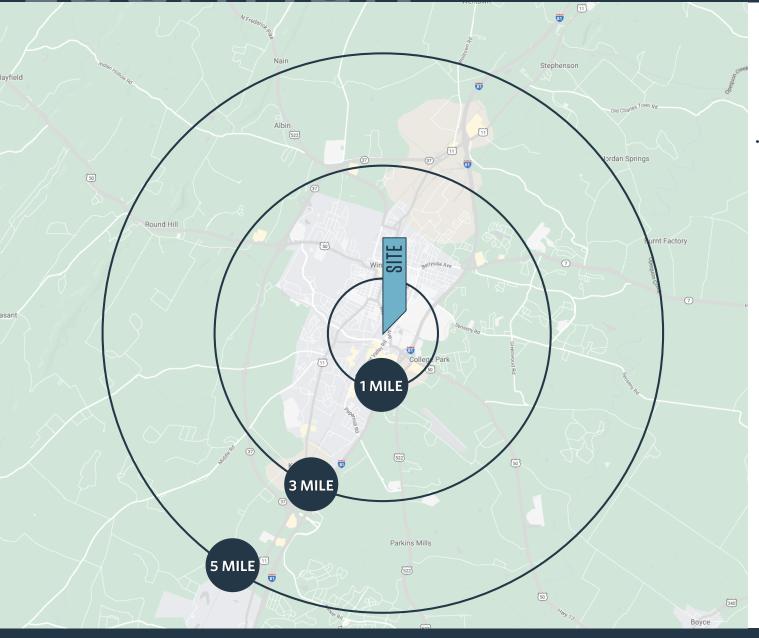

#### DEMOGRAPHICS | 2024:

|  | 1-MILE                                            | 3-MILE       | 5-MILE |  |  |
|--|---------------------------------------------------|--------------|--------|--|--|
|  | Population<br>7,750                               | 51,724       | 73,263 |  |  |
|  | Daytime Population 2,897                          | on<br>20,024 | 28,039 |  |  |
|  | Households<br>2,853                               | 19,750       | 28,419 |  |  |
|  | Average HH Income<br>\$81,872 \$105,041 \$113,197 |              |        |  |  |