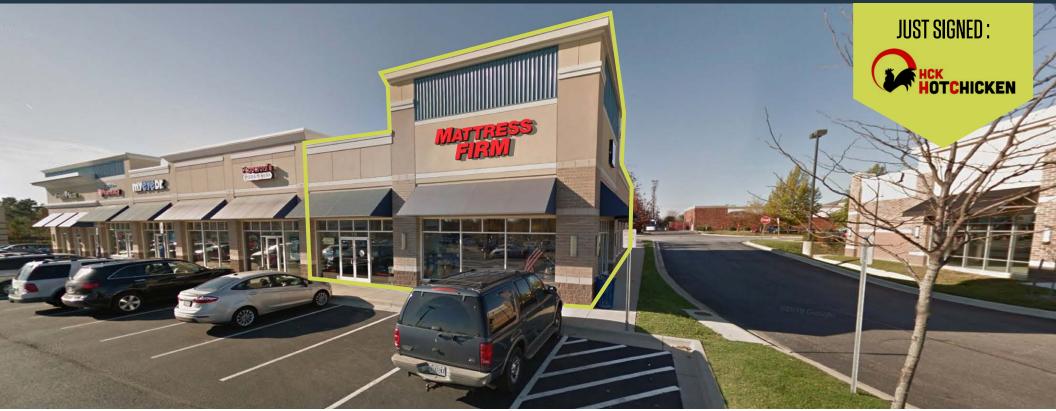

## LEXINGTON VILLAGE

MD-235 & BUCK HEWITT ROAD, LEXINGTON PARK, MD 20653, ST. MARY'S COUNTY

### **RETAIL FOR LEASE**

- Available: 3,600 SF (Can be demised)
- Located nearby to the largest employment base in Southern Maryland, which includes the Patuxent Naval Air Station, employing over 25,0000 people
- Visibility to Three Notch Road (33,453 ADT) and ample parking
- National Co-Tenants include Dick's, Kohl's, Kay Jewelers, Noodles & Company, Sport Clips, Pivot Physical Therapy, My Eye Dr. and Pizza Boli's

#### **AVAILABLE SPACES:**

• 3,600 SF (Can be demised)