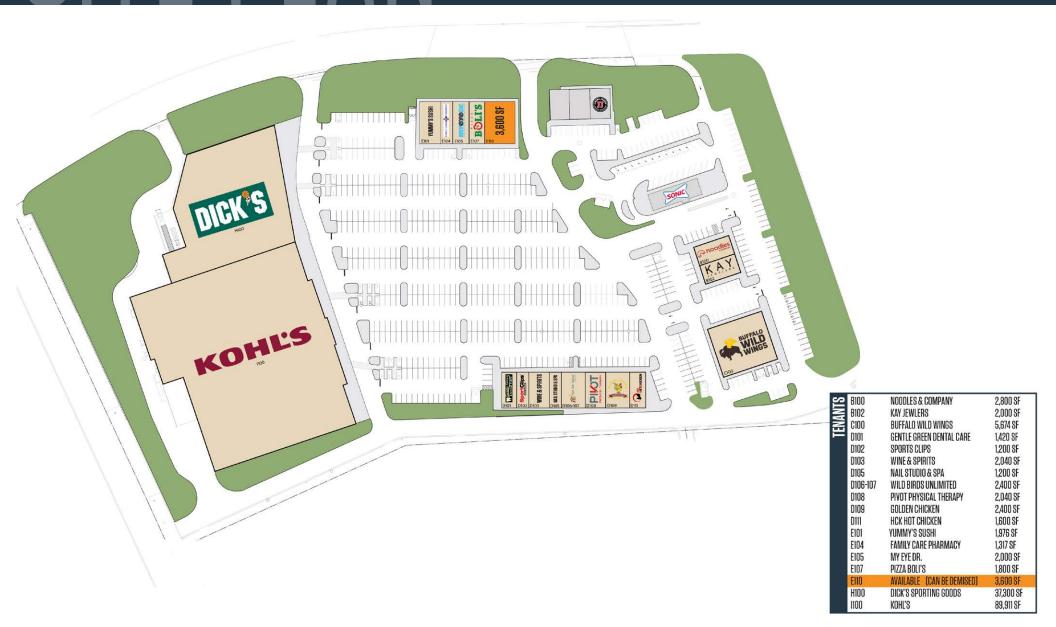

### **RETAIL FOR LEASE**

- Available: 3,600 SF (Can be demised)
- Located nearby to the largest employment base in Southern Maryland, which includes the Patuxent Naval Air Station, employing over 25,0000 people
- Visibility to Three Notch Road (33,453 ADT) and ample parking
- National Co-Tenants include Dick's, Kohl's, Kay Jewelers, Noodles & Company, Sport Clips, Pivot Physical Therapy, My Eye Dr. and Pizza Boli's

#### **AVAILABLE SPACES:**

• 3,600 SF (Can be demised)