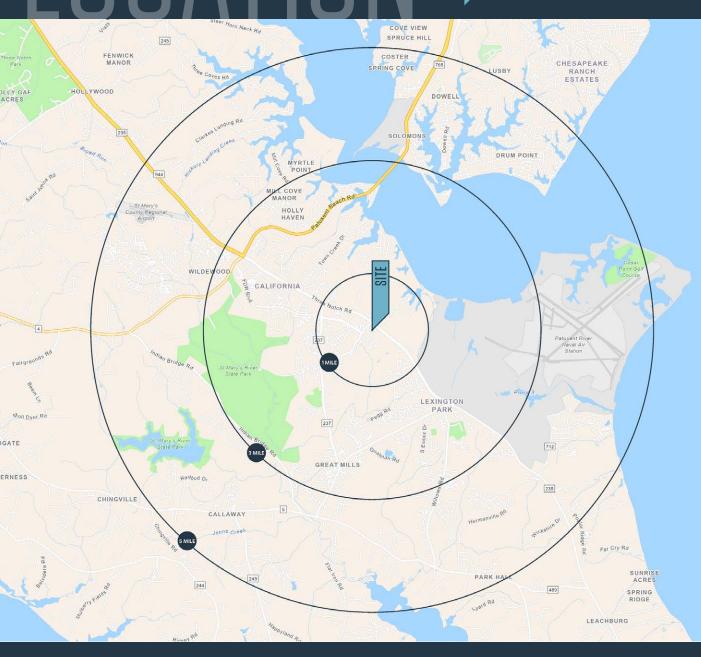

#### DEMOGRAPHICS | 2024:

| 1-MILE                       | 3-MILE           | 5-MILE    |
|------------------------------|------------------|-----------|
| Population<br>3,128          | 26,654           | 55,901    |
| Daytime Popula<br>4,985      | tion<br>26,710   | 64,581    |
| Households<br>1,272          | 10,427           | 22,203    |
| Average HH Inco<br>\$115,502 | ome<br>\$117,746 | \$131,368 |