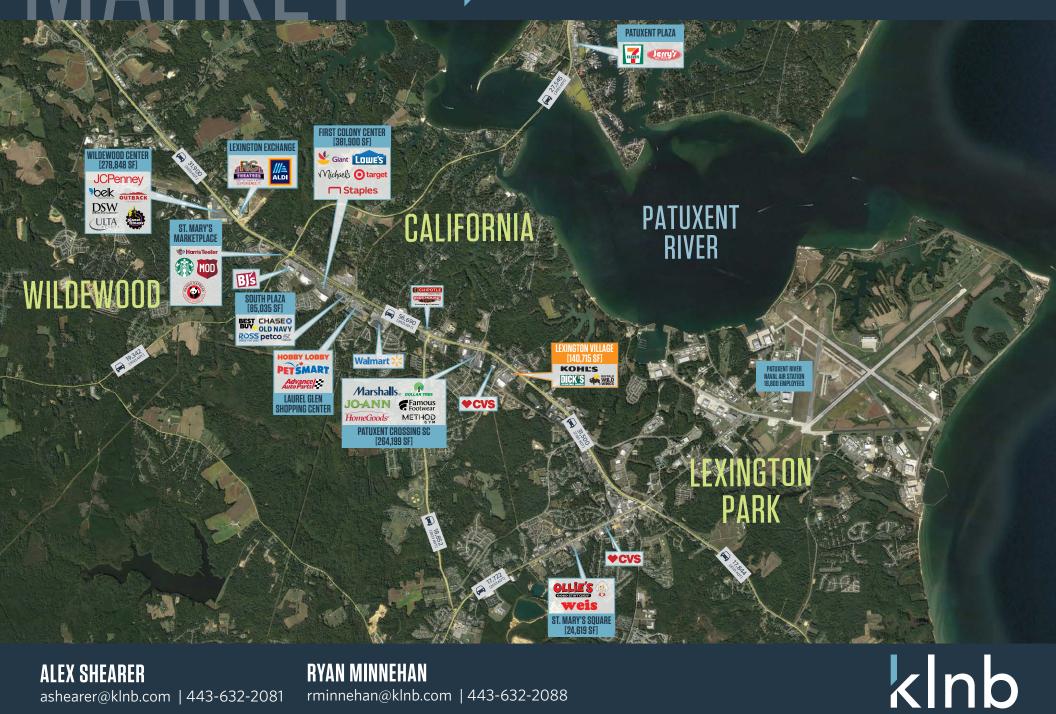

### **RETAIL FOR LEASE**

- Available: 3,600 SF (Can be demised)
- Located nearby to the largest employment base in Southern Maryland, which includes the Patuxent Naval Air Station, employing over 25,0000 people
- Visibility to Three Notch Road (33,453 ADT) and ample parking
- National Co-Tenants include Dick's, Kohl's, Kay Jewelers, Noodles & Company, Sport Clips, Pivot Physical Therapy, My Eye Dr. and Pizza Boli's