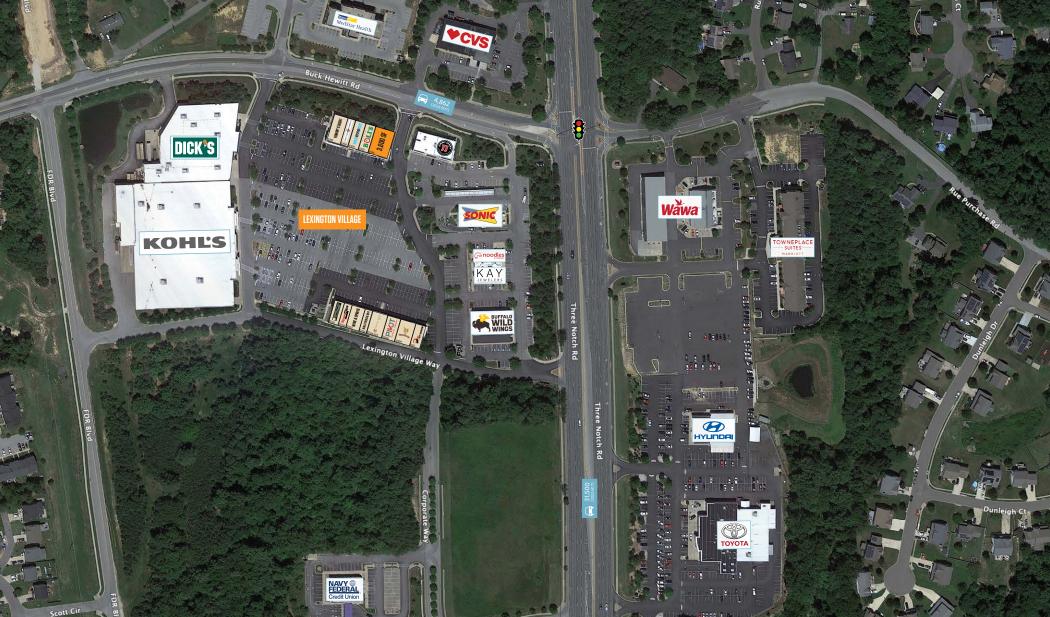

### **RETAIL FOR LEASE**

- Available: 3,600 SF (Can be demised)
- Located nearby to the largest employment base in Southern Maryland, which includes the Patuxent Naval Air Station, employing over 25,0000 people
- Visibility to Three Notch Road (33,453 ADT) and ample parking
- National Co-Tenants include Dick's, Kohl's, Kay Jewelers, Noodles & Company, Sport Clips, Pivot Physical Therapy, My Eye Dr. and Pizza Boli's

#### TRAFFIC COUNTS | 2023:

MD 235 [Three Notch Road] Buck Hewitt Road 31,500ADT 4,862 ADT

kInb