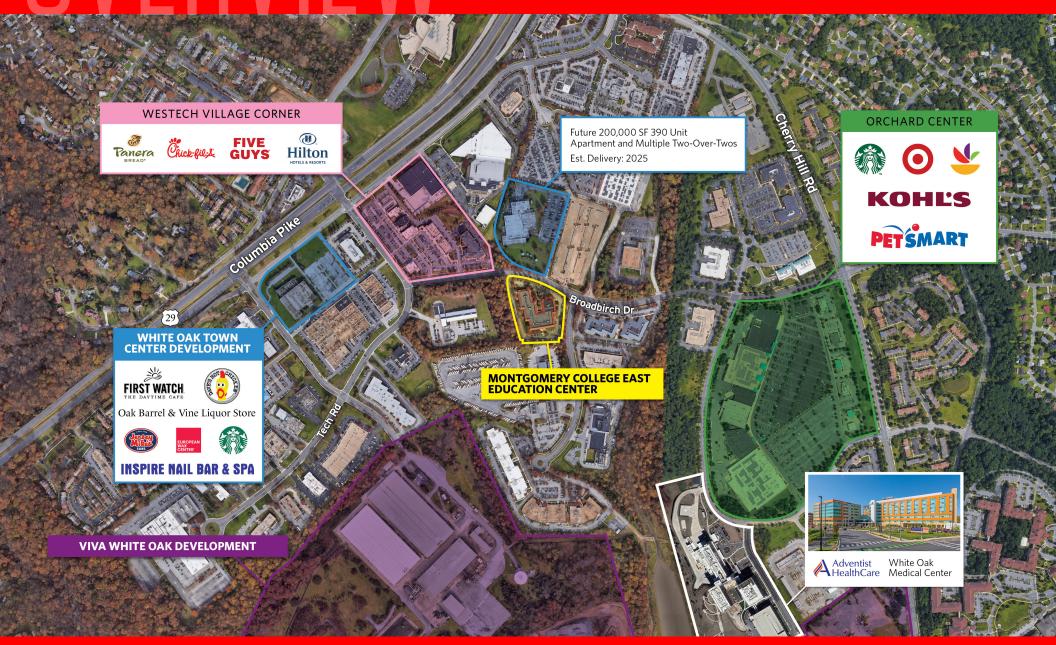

### **PROPERTY HIGHLIGHTS**

Tech Center 29 is located in eastern Montgomery County with easy access to I-95 and I-495. The property has excellent visibility from Route 29 with attractive landscaping and high window ratio.

**KEIRY MARTINEZ** 

- 5 minutes from Route 200
- Across from White Oak Town Center
- Free Parking