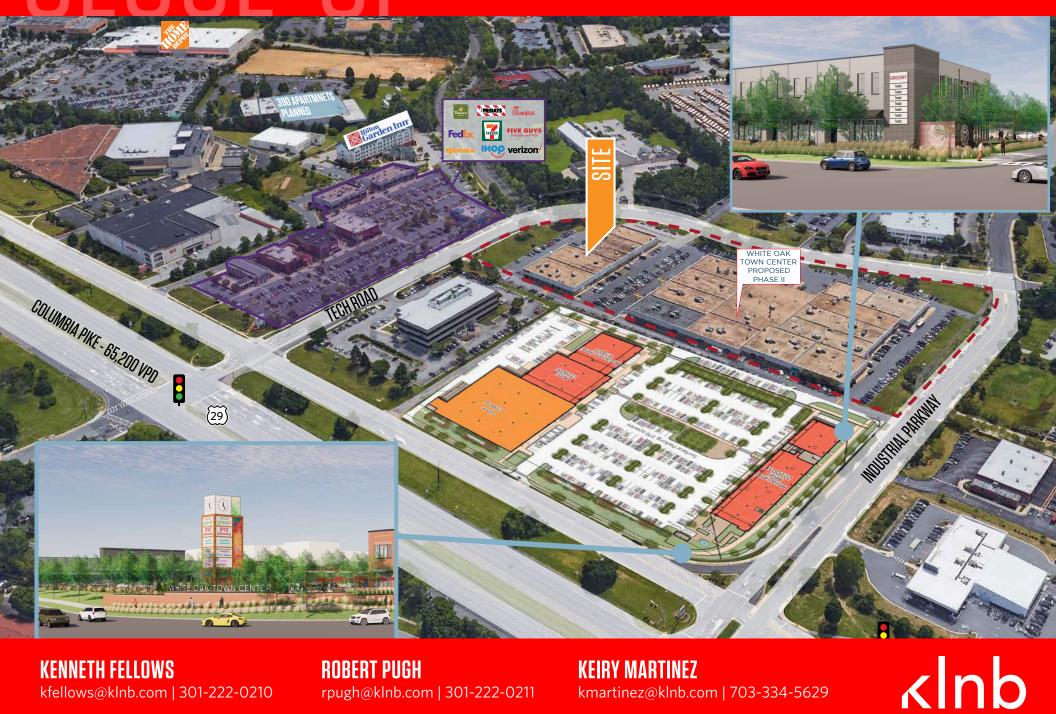

### **PROPERTY HIGHLIGHTS**

Tech Center 29 is located in eastern Montgomery County with easy access to I-95 and I-495. The property has excellent visibility from Route 29 with attractive landscaping and high window ratio.

**KEIRY MARTINEZ** 

- 5 minutes from Route 200
- Across from White Oak Town Center
- Free Parking

#### ROBERT PUGH

rpugh@kInb.com | 301-222-0211

kmartinez@klnb.com | 703-334-5629