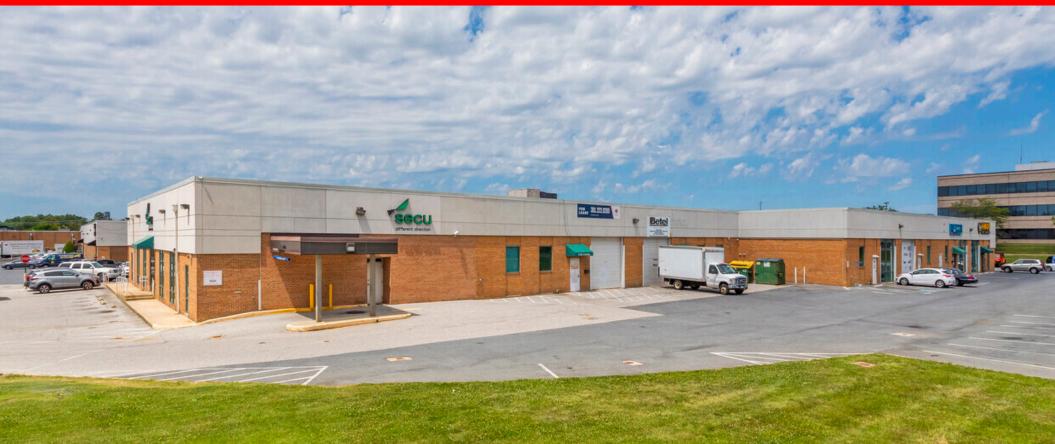

### **PROPERTY HIGHLIGHTS**

Tech Center 29 is located in eastern Montgomery County with easy access to I-95 and I-495. The property has excellent visibility from Route 29 with attractive landscaping and high window ratio.

**KEIRY MARTINEZ** 

- 5 minutes from Route 200
- Across from White Oak Town Center
- Free Parking