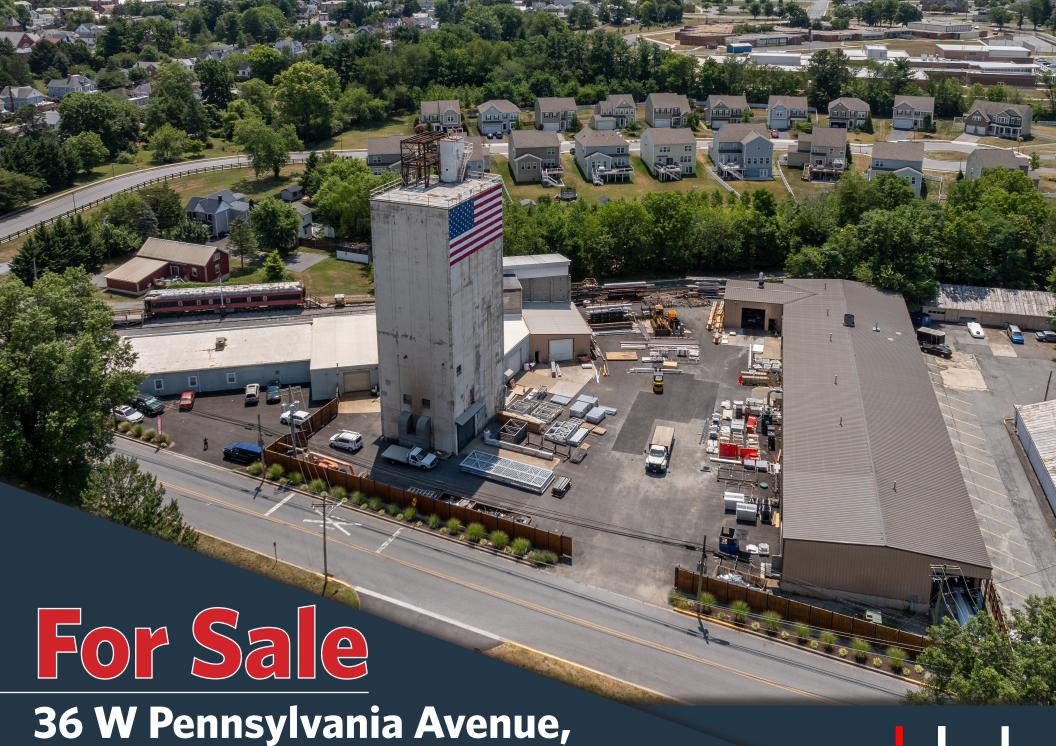

36 W Pennsylvania Avenue, Walkersville, MD 21793

klnb

#### **Site Overview**

| Sale       |                           |
|------------|---------------------------|
| For Sale   | \$5,350,000 (\$205.77/SF) |
| Sales Type | Owner User                |
| Status     | Active                    |

| Building      |                      |
|---------------|----------------------|
| Туре          | Industrial warehouse |
| Clear Heights | 14'-18'              |
| RBA           | 26,000 SF            |
| Stories       | 1                    |
| Office        | +/- 2,200            |
| Construction  | Masonry              |

| Loading   |         |
|-----------|---------|
| Docks     | 1 ext   |
| Drive Ins | 7 total |

| Land       |                             |
|------------|-----------------------------|
| Land Acres | 1.98 AC                     |
| Zoning     | Light Industrial Park (LIP) |
| Parcels    | 26-493019                   |