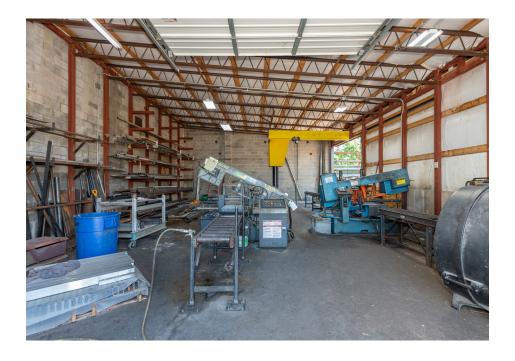

| Building      |                      |
|---------------|----------------------|
| Туре          | Industrial warehouse |
| Clear Heights | 14'-18'              |
| RBA           | 26,000 SF            |
| Stories       | 1                    |
| Office        | +/- 2,200            |
| Construction  | Masonry              |

#### **Site Notes**

| Recent Renovations                                     |      |
|--------------------------------------------------------|------|
| Upgraded roof, siding, and insulation on the back shop | 2014 |
| New EPDM roof on main building in                      |      |
| Office upgrades/remodel                                |      |
| Office HVAC replaced                                   | 2021 |
| New paving (base only)                                 | 2024 |