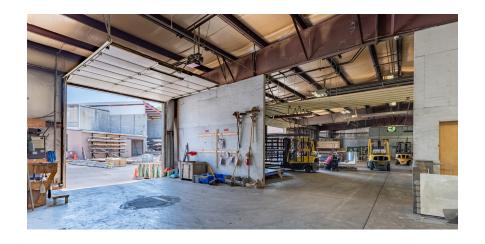

| Building      |                      |
|---------------|----------------------|
| Туре          | Industrial warehouse |
| Clear Heights | 14'-18'              |
| RBA           | 26,000 SF            |
| Stories       | 1                    |
| Office        | +/- 2,200            |
| Construction  | Masonry              |

| Loading   |         |
|-----------|---------|
| Docks     | 1 ext   |
| Drive Ins | 7 total |

| Land       |                             |
|------------|-----------------------------|
| Land Acres | 1.98 AC                     |
| Zoning     | Light Industrial Park (LIP) |
| Parcels    | 26-493019                   |

#### **Site Notes**

| Recent Renovations                                     |      |
|--------------------------------------------------------|------|
| Upgraded roof, siding, and insulation on the back shop | 2014 |
| New EPDM roof on main building in                      |      |
| Office upgrades/remodel                                |      |
| Office HVAC replaced                                   | 2021 |
| New paving (base only)                                 | 2024 |

| Electrical |                 |
|------------|-----------------|
| Shop       | 800-amp 120/208 |
| Warehouse  | 600-amp 277/480 |