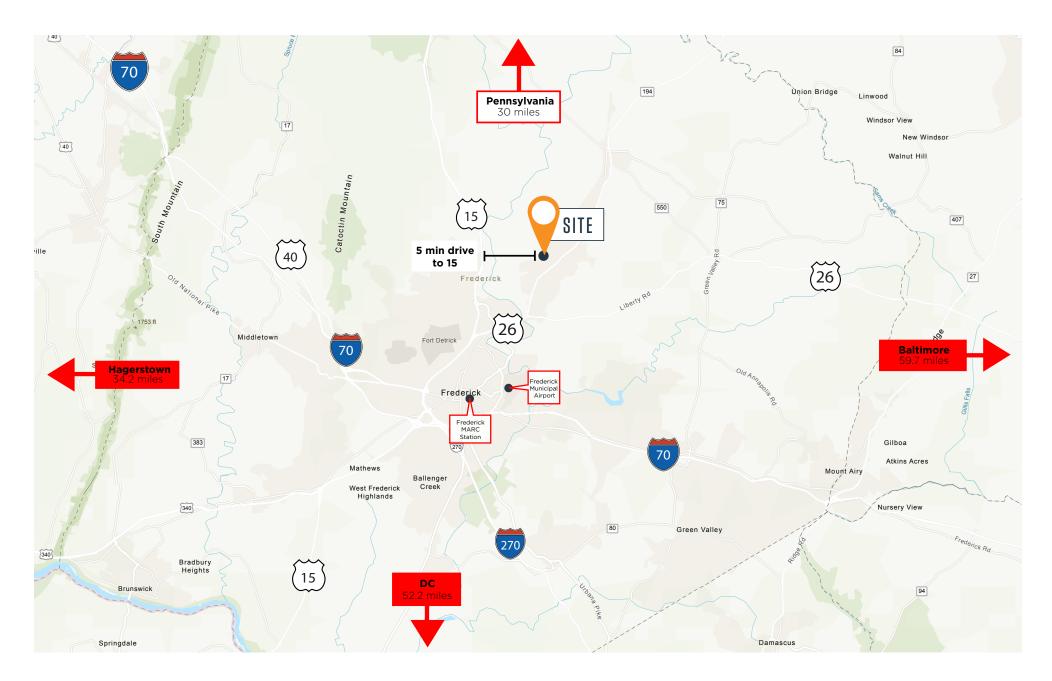

## **Transportation**

| Distance to Highway |            |
|---------------------|------------|
| Route 15            | 2.5 miles  |
| Route 40            | 8.6 miles  |
| 1-70                | 9.3 miles  |
| 1-270               | 10.3 miles |
| Route 340           | 19 miles   |

| Commuter Rail |           |
|---------------|-----------|
| MARC Station  | 7.2 miles |

| Airport                            |            |
|------------------------------------|------------|
| Fredrick Municipal                 | 6.7 miles  |
| Hagerstown Regional                | 43.6 miles |
| Baltimore/Washington International | 59.9 miles |
| Dulles International               | 47 miles   |
| Ronald Reagan Washington           | 57.9 miles |

| Distance to Cities |            |
|--------------------|------------|
| Leesburg           | 32.6 miles |
| Hagerstown         | 34.2 miles |
| Washington, DC     | 52.5 miles |
| Baltimore          | 59.7 miles |
| Annapolis          | 78.7 miles |

### **Local Map**