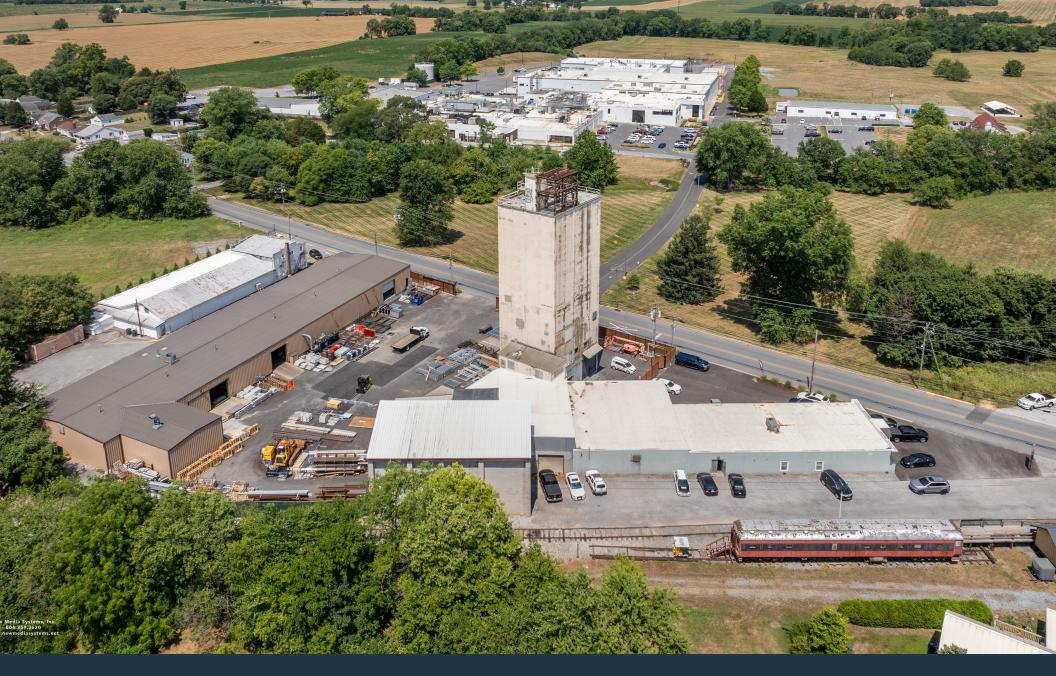

#### **Site Overview**

| Sale       |                           |
|------------|---------------------------|
| For Sale   | \$5,350,000 (\$205.77/SF) |
| Sales Type | Owner User                |
| Status     | Active                    |

| Building      |                      |
|---------------|----------------------|
| Туре          | Industrial warehouse |
| Clear Heights | 14'-18'              |
| RBA           | 26,000 SF            |
| Stories       | 1                    |
| Office        | +/- 2,200            |
| Construction  | Masonry              |

| Loading   |         |
|-----------|---------|
| Docks     | 1 ext   |
| Drive Ins | 7 total |

| Land       |                             |
|------------|-----------------------------|
| Land Acres | 1.98 AC                     |
| Zoning     | Light Industrial Park (LIP) |
| Parcels    | 26-493019                   |

#### **Site Plan**