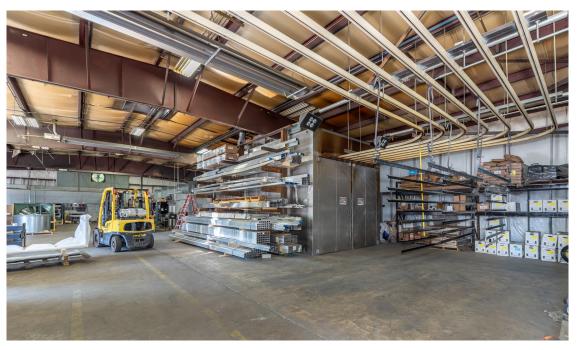

| Building      |                      |
|---------------|----------------------|
| Туре          | Industrial warehouse |
| Clear Heights | 14'-18'              |
| RBA           | 26,000 SF            |
| Stories       | 1                    |
| Office        | +/- 2,200            |
| Construction  | Masonry              |

| Electrical |                 |
|------------|-----------------|
| Shop       | 800-amp 120/208 |
| Warehouse  | 600-amp 277/480 |