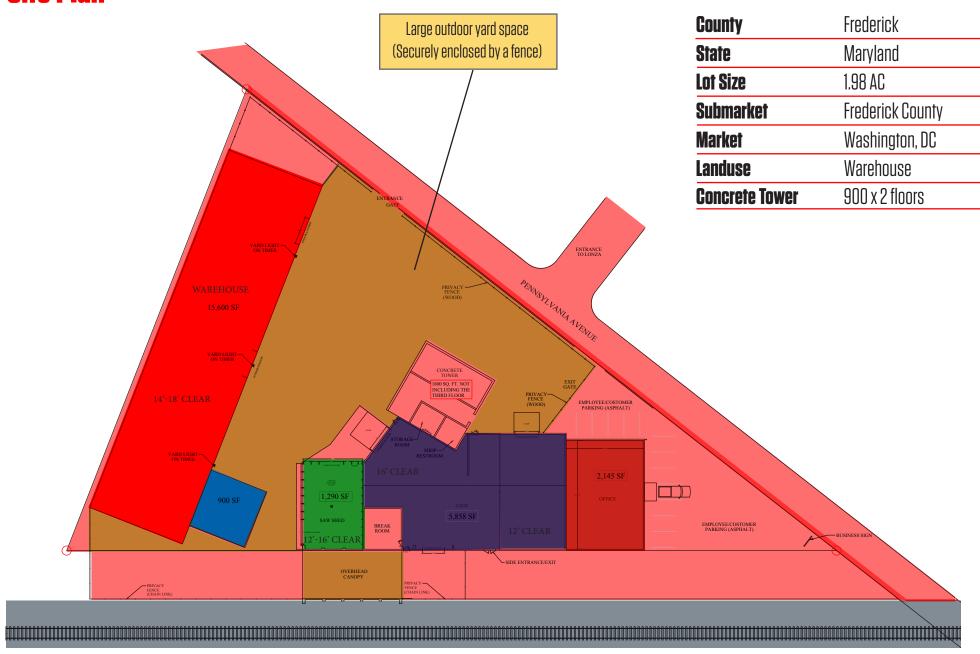

#### **Site Plan**

| Building      |                      |
|---------------|----------------------|
| Туре          | Industrial warehouse |
| Clear Heights | 14'-18'              |
| RBA           | 26,000 SF            |
| Stories       | 1                    |
| Office        | +/- 2,200            |
| Construction  | Masonry              |

| Loading   |         |
|-----------|---------|
| Docks     | 1 ext   |
| Drive Ins | 7 total |

| Land       |                             |
|------------|-----------------------------|
| Land Acres | 1.98 AC                     |
| Zoning     | Light Industrial Park (LIP) |
| Parcels    | 26-493019                   |