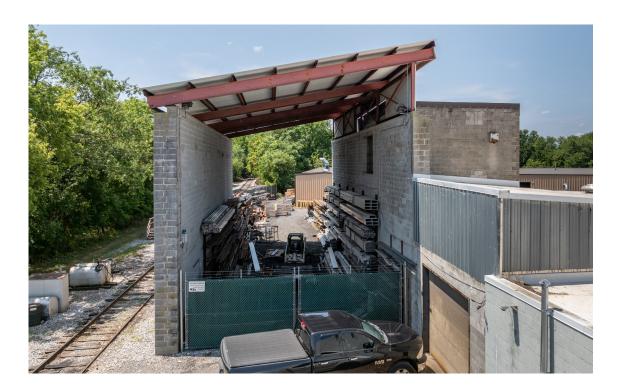

| Building      |                      |
|---------------|----------------------|
| Туре          | Industrial warehouse |
| Clear Heights | 14'-18'              |
| RBA           | 26,000 SF            |
| Stories       | 1                    |
| Office        | +/- 2,200            |
| Construction  | Masonry              |

| Loading   |         |
|-----------|---------|
| Docks     | 1 ext   |
| Drive Ins | 7 total |

| Land       |                             |
|------------|-----------------------------|
| Land Acres | 1.98 AC                     |
| Zoning     | Light Industrial Park (LIP) |
| Parcels    | 26-493019                   |

#### **Site Notes**

| Recent Renovations                                     |      |
|--------------------------------------------------------|------|
| Upgraded roof, siding, and insulation on the back shop | 2014 |
| New EPDM roof on main building in                      |      |
| Office upgrades/remodel                                |      |
| Office HVAC replaced                                   | 2021 |
| New paving (base only)                                 | 2024 |