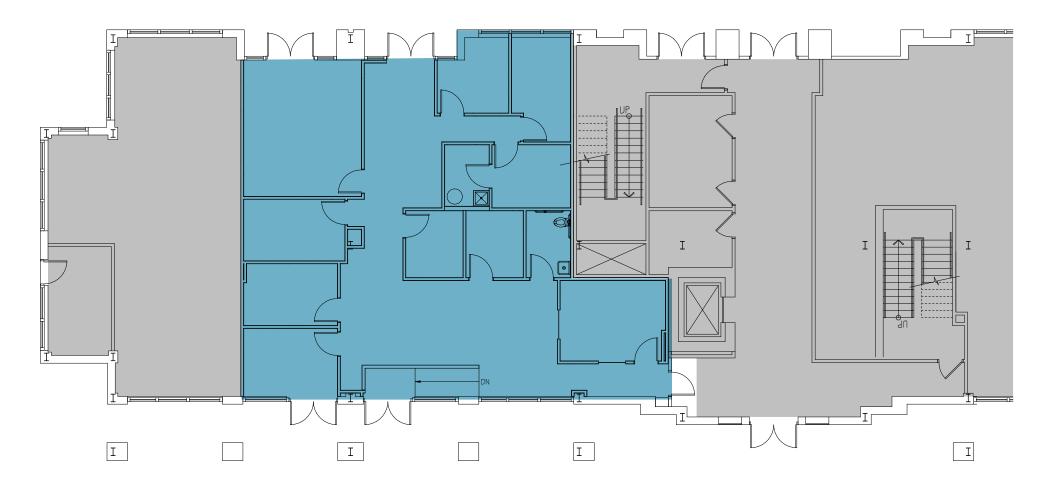

# FLOOR PLAN MARKET SQUARE CENTER 506 MAIN ST, GAITHERSBURG, MD 20878, MONTGOMERY COUNTY

1<sup>ST</sup> FLOOR 2,162 SF