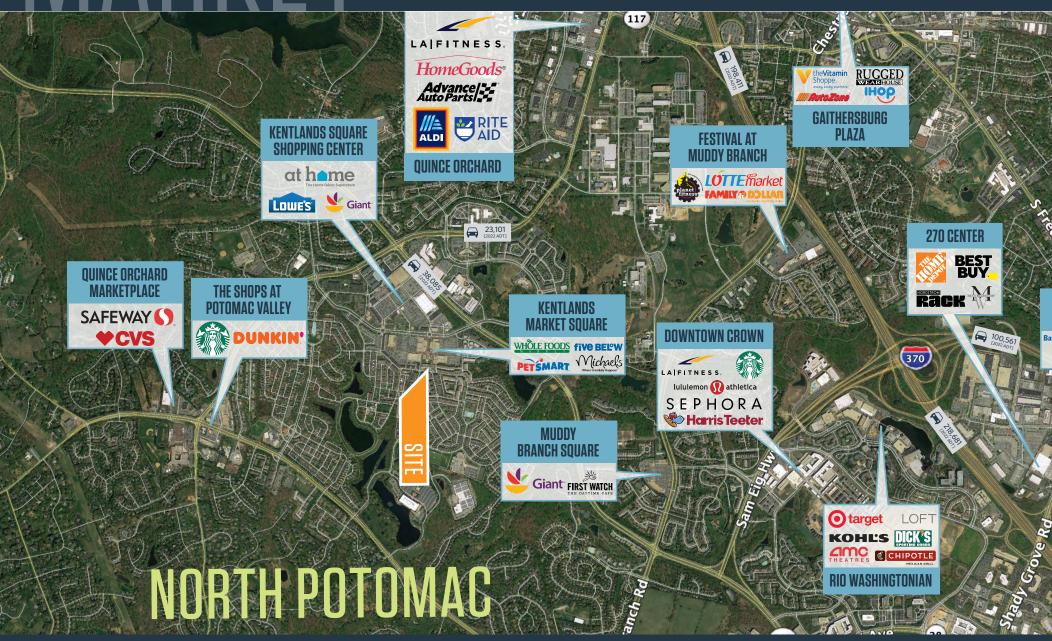

## klnb

## MARKET SQUARE CENTER

506 MAIN ST, GAITHERSBURG, MD 20878, MONTGOMERY COUNTY



### **AVAILABILITY**

• 1st Floor: 2,162 SF

### **PROPERTY FACTS**

Year Built: 2004

Building Height: 3 Stories

• Building Size: 27,800 SF

Building Class: B

Parking: 32 Surface

#### **KENNETH FELLOWS**

## MARKET

### MARKET SQUARE CENTER

506 MAIN ST, GAITHERSBURG, MD 20878, MONTGOMERY COUNTY



**KENNETH FELLOWS** 

kfellows@klnb.com | 301-222-0210

**ROBERT PUGH** 

rpugh@klnb.com | 301-222-0211

**KEIRY MARTINEZ** 

kmartinez@klnb.com | 703-334-5629



# FLOOR PLAN MARKET SQUARE CENTER 506 MAIN ST, GAITHERSBURG, MD 20878, MONTGOMERY COUNTY

1<sup>ST</sup> FLOOR 2,162 SF





## MARKET SQUARE CENTER



**KENNETH FELLOWS** 

kfellows@klnb.com | 301-222-0210

**ROBERT PUGH** 

rpugh@klnb.com | 301-222-0211

**KEIRY MARTINEZ** 

kmartinez@klnb.com | 703-334-5629





#### FOR MORE INFORMATION, PLEASE CONTACT:

**KENNETH FELLOWS** 

kfellows@klnb.com 301-222-0210 **ROBERT PUGH** 

rpugh@klnb.com 301-222-0211 **KEIRY MARTINEZ** 

kmartinez@klnb.com 703-334-5629

12435 Park Potomac Ave, Suite 250, Rockville, MD, 20854

kinb.com



instagram.com/klnbcre



linkedin.com/company/klnb