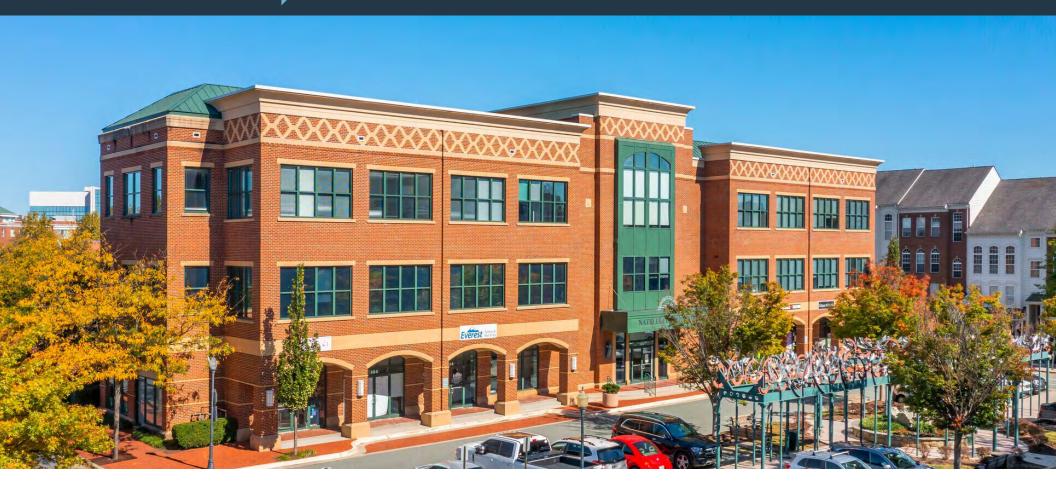

## MARKET SQUARE CENTER

506 MAIN ST, GAITHERSBURG, MD 20878, MONTGOMERY COUNTY

### **PROPERTY FACTS**

Year Built: 2004

Building Height: 3 Stories

• Building Size: 27,800 SF

Building Class: B

Parking: 32 Surface