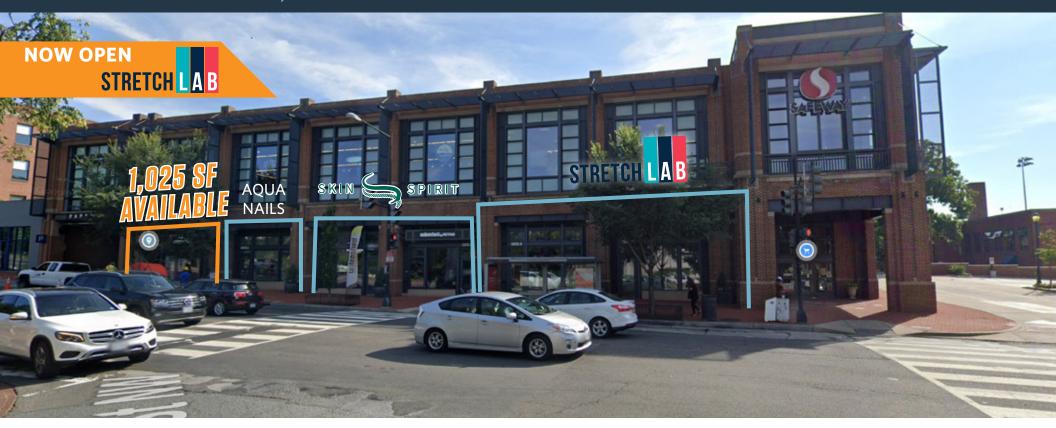

### JOIN THESE RETAILERS

### RETAIL FOR LEASE

- 1,025 SF available
- 19' Ceiling heights
- Prime retail space located on Wisconsin Avenue in front of the redeveloped Safeway Grocery store that anchors the retail shopping district in the heart of Georgetown/Glover Park
- Strong residential, office, restaurant and tourist area serving Glover park, Georgetown and the surrounding neighborhoods
- On-site parking available

### 1855 WISCONSIN AVE NW

WASHINGTON, DC 20007