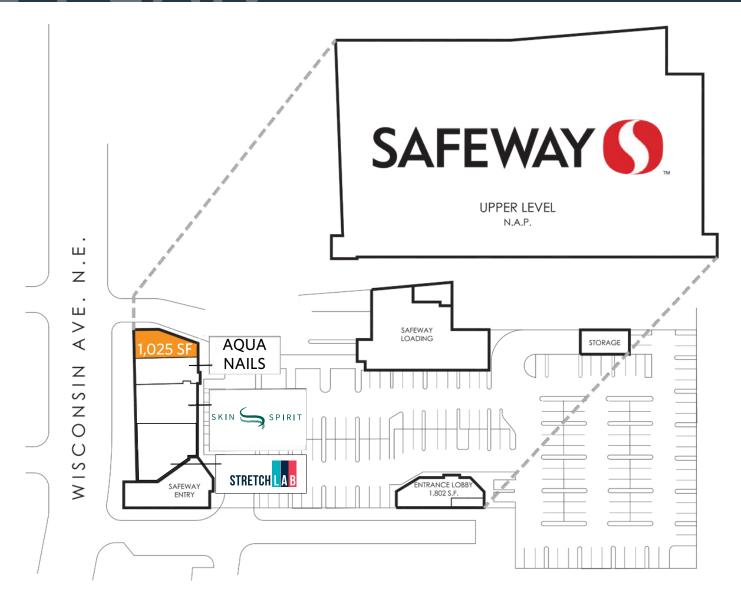

### RETAIL FOR LEASE

- 1,025 SF available
- 19' Ceiling heights
- Prime retail space located on Wisconsin Avenue in front of the redeveloped Safeway Grocery store that anchors the retail shopping district in the heart of Georgetown/Glover Park
- Strong residential, office, restaurant and tourist area serving Glover park, Georgetown and the surrounding neighborhoods
- On-site parking available

## SITE PLAN 1855 WISCONSIN AVE NW WASHINGTON, DC 20007

# SITE PLAN 1855 WISCONSIN AVE NW WASHINGTON, DC 20007