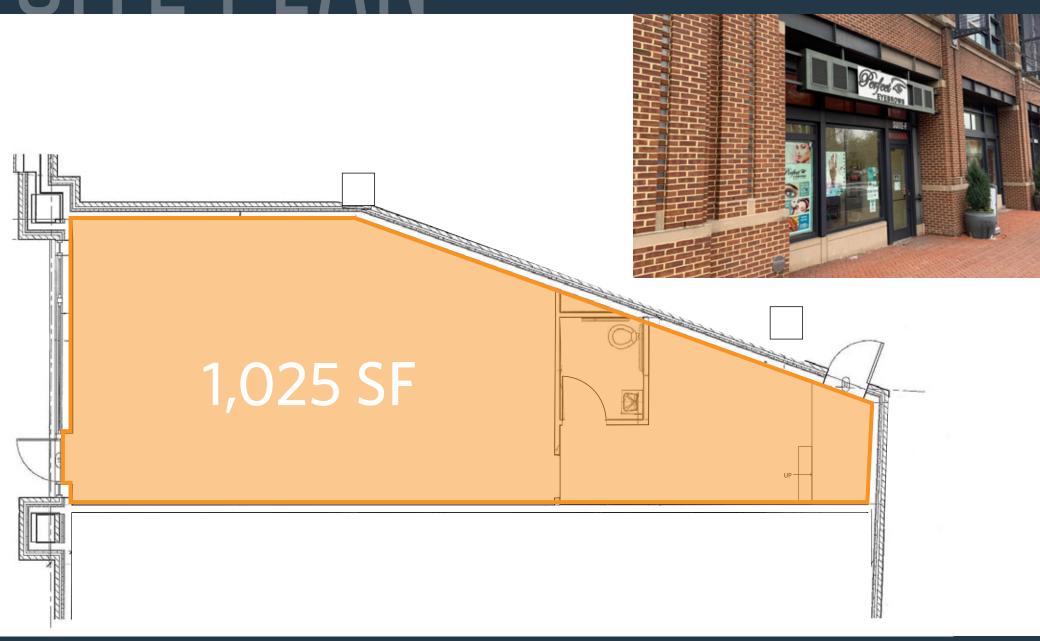

### RETAIL FOR LEASE

- 1,025 SF available
- 19' Ceiling heights
- Prime retail space located on Wisconsin Avenue in front of the redeveloped Safeway Grocery store that anchors the retail shopping district in the heart of Georgetown/Glover Park
- Strong residential, office, restaurant and tourist area serving Glover park, Georgetown and the surrounding neighborhoods
- On-site parking available

### **AVAILABLE SPACE**

| SIZE      | RATE         | CONDITION | DELIVERY |
|-----------|--------------|-----------|----------|
| 1,0251 SF | \$75.00 PSF* | Built Out | Vacant   |

\*NNN \$17.33 PSF

## SITE PLAN 1855 WISCONSIN AVE NW WASHINGTON, DC 20007

# SITE PLAN 1855 WISCONSIN AVE NW WASHINGTON, DC 20007