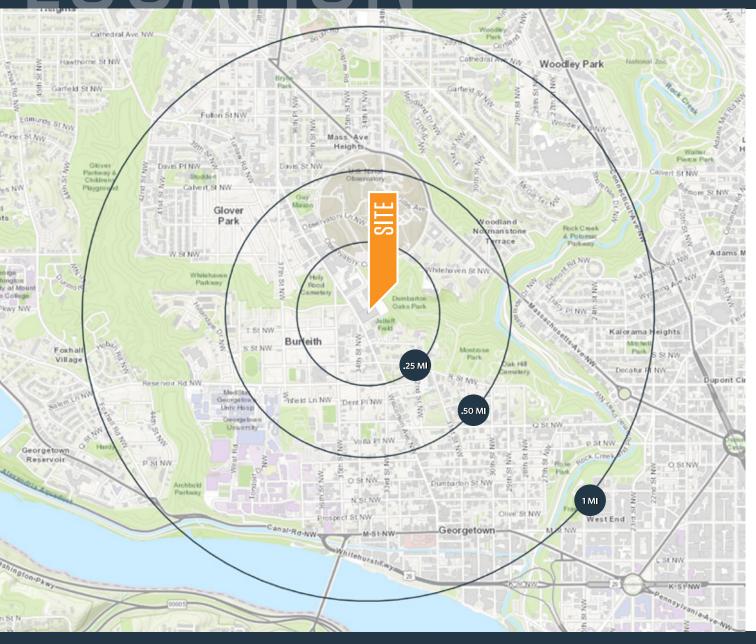

#### **DEMOGRAPHICS | 2022:**

| .25-MILE                      | .5-MILE         | 1-MILE    |
|-------------------------------|-----------------|-----------|
| Population 2,063              | 6,217           | 32,519    |
| Daytime Population 3,737      | on<br>9,078     | 48,347    |
| Households<br>1,004           | 2,746           | 13,770    |
| Average HH Incom<br>\$264,174 | ne<br>\$286,120 | \$242,849 |

#### TRAFFIC COUNTS | 2021

Wisconsin Ave NW 17.736 ADT