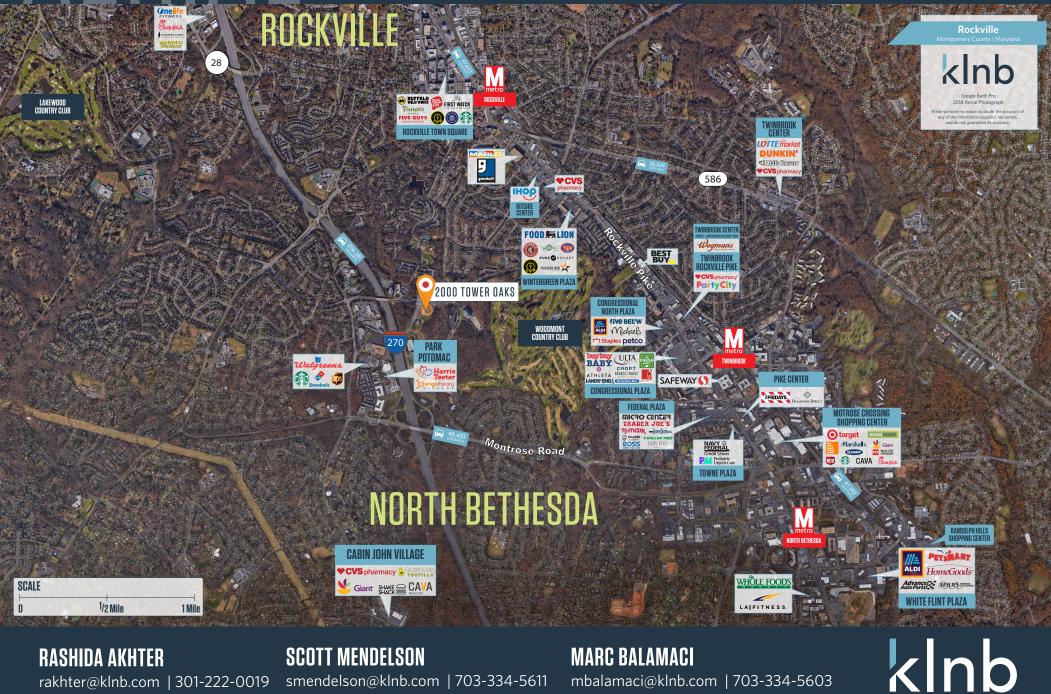

# 2000 TOWER OAKS BLVD

ROCKVILLE, MD 20852, MONTGOMERY COUNTY

## **2000 TOWER OAKS BLVD**

ROCKVILLE, MD 20852, MONTGOMERY COUNTY

**RASHIDA AKHTER** 

**SCOTT MENDELSON** 

rakhter@klnb.com | 301-222-0019 smendelson@klnb.com | 703-334-5611 mbalamaci@klnb.com | 703-334-5603

### 2000 TOWER OAKS BLVD ROCKVILLE, MD 20852, MONTGOMERY COUNTY

#### 2000 TOWER OAKS BLVD ROCKVILLE, MD 20852, MONTGOMERY COUNTY

**RASHIDA AKHTER** rakhter@klnb.com | 301-222-0019 smendelson@klnb.com | 703-334-5611

**SCOTT MENDELSON** 

**MARC BALAMACI** mbalamaci@klnb.com | 703-334-5603