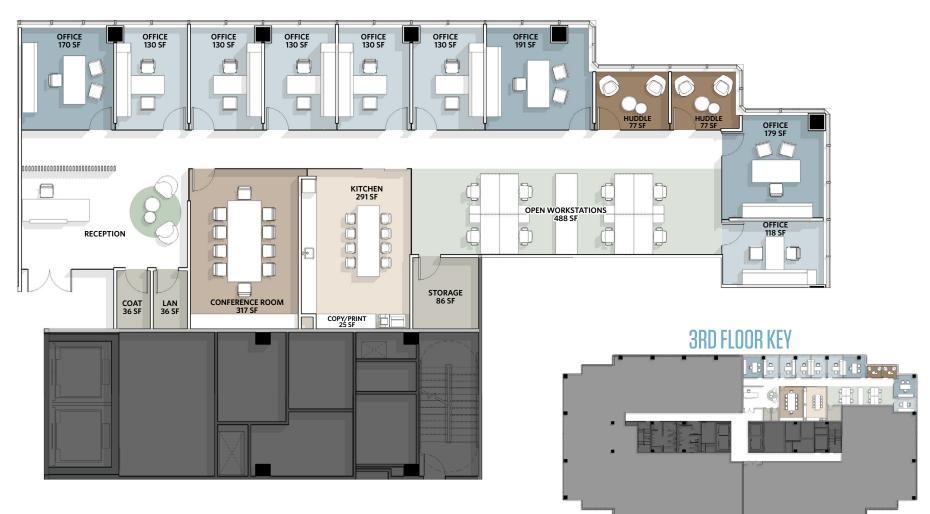

#### AVAILABILITY

- Suite: 350
- 4,706 SF
- Rental Rate: \$33.00 PSF
- Term Ends: June 30, 2029

### SUITE 350: 4,706 SF

**RASHIDA AKHTER** rakhter@klnb.com | 301-222-0019 smendelson@klnb.com | 703-334-5611

**SCOTT MENDELSON** 

**MARC BALAMACI** mbalamaci@klnb.com | 703-334-5603 kInb