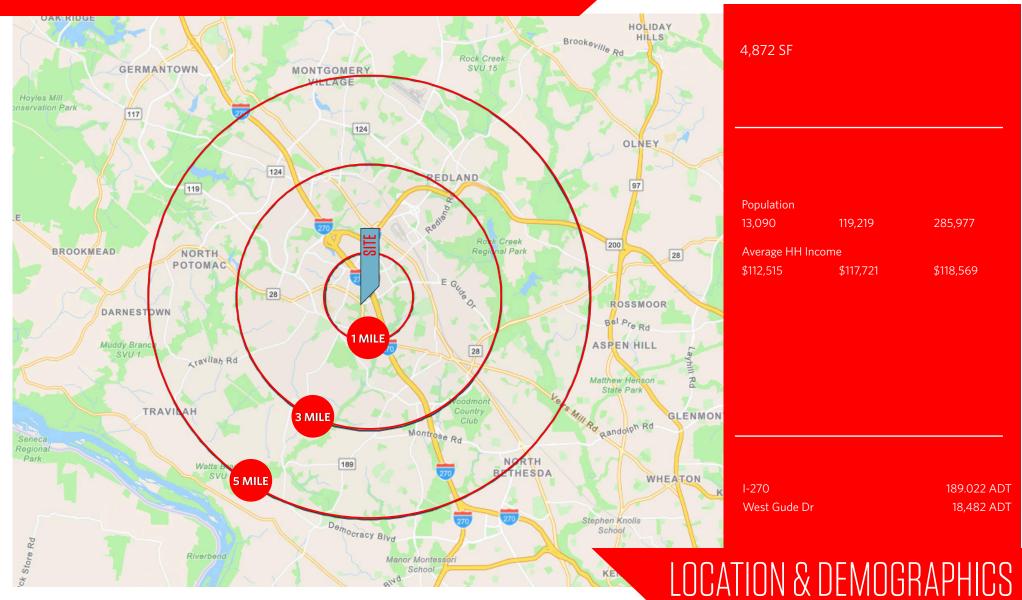

### BUILDING INFORMATION

- 2nd floor
- Sublease runs through 4/30/26
- 4,852 SF

- \$25.00 PSF
- Plug and Play
- Avaliable 10/01/2024

2273 Research Blvd, Suite 220 Rockville, MD 20850 Montgomery County

SUITE 220 4,852 SF