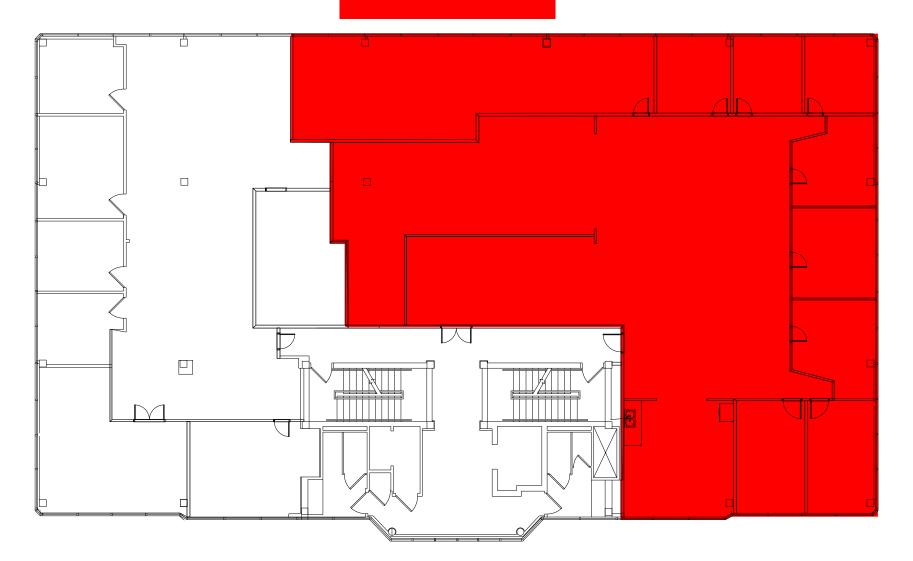

# **FLOOR PLAN**

### **2815 HARTLAND ROAD**

#### Suite 130 - 3,387 SF Total - 6,013 SF Suite 110 - 2,626 SF Ľ **D** Private Bathroom 0 $\overline{0}$ Х 00 0 Ρ 0

SCOTT D. RABIN srabin@klnb.com | 703-334-5610