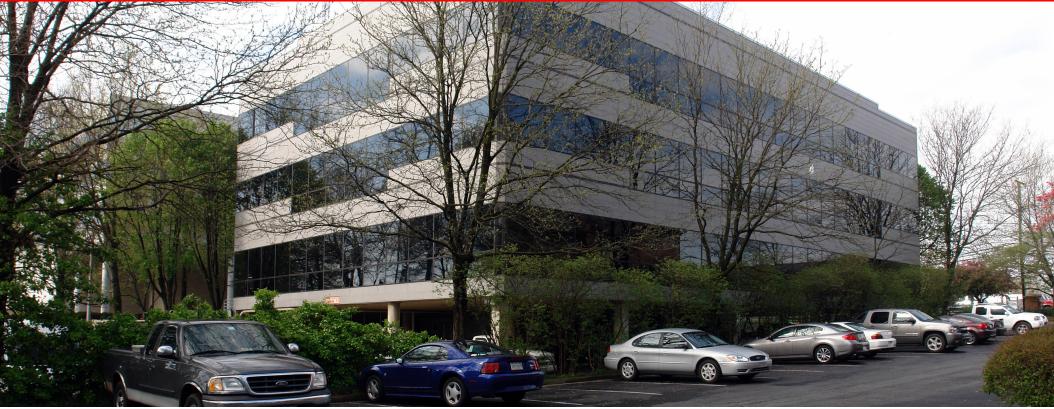

## **2815 HARTLAND ROAD**

#### **PROPERTY FACTS**

- Building Type: Office
- Building Height: 3 Stories
- Year Built: 1986
- Building Size: 24,279 SF
- Parking: Executive parking covered underbuilding; the rest is free surface parking (Ratio: 3.10/1,000 SF)

#### HIGHLIGHTS

- On-Site Property Management
- Newly Renovated Lobby and Restrooms
- Full Building Backup Generator
- Quick Access to I-495, I-66, Route 29 and Gallows Road

- Walking Distance to Dunn Loring Metro Station
- Minutes to New Amenities in Merrifield and Mosaic District