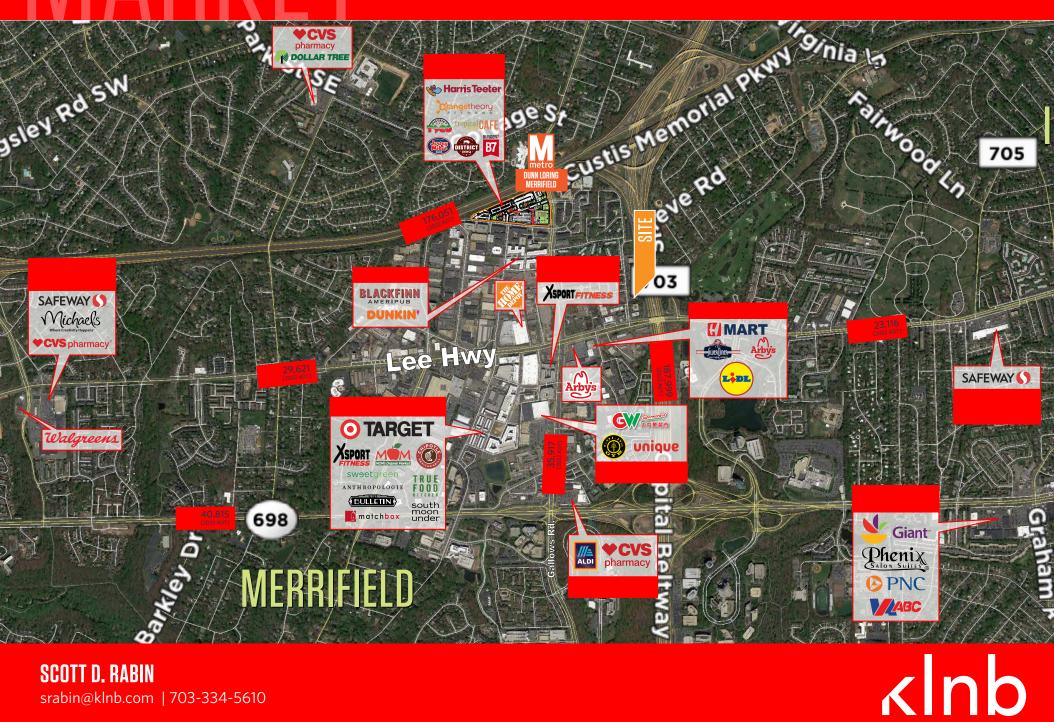

#### HIGHLIGHTS

- On-Site Property Management
- Newly Renovated Lobby and Restrooms
- Full Building Backup Generator
- Quick Access to I-495, I-66, Route 29 and Gallows Road

- Walking Distance to Dunn Loring Metro Station
- Minutes to New Amenities in Merrifield and Mosaic District