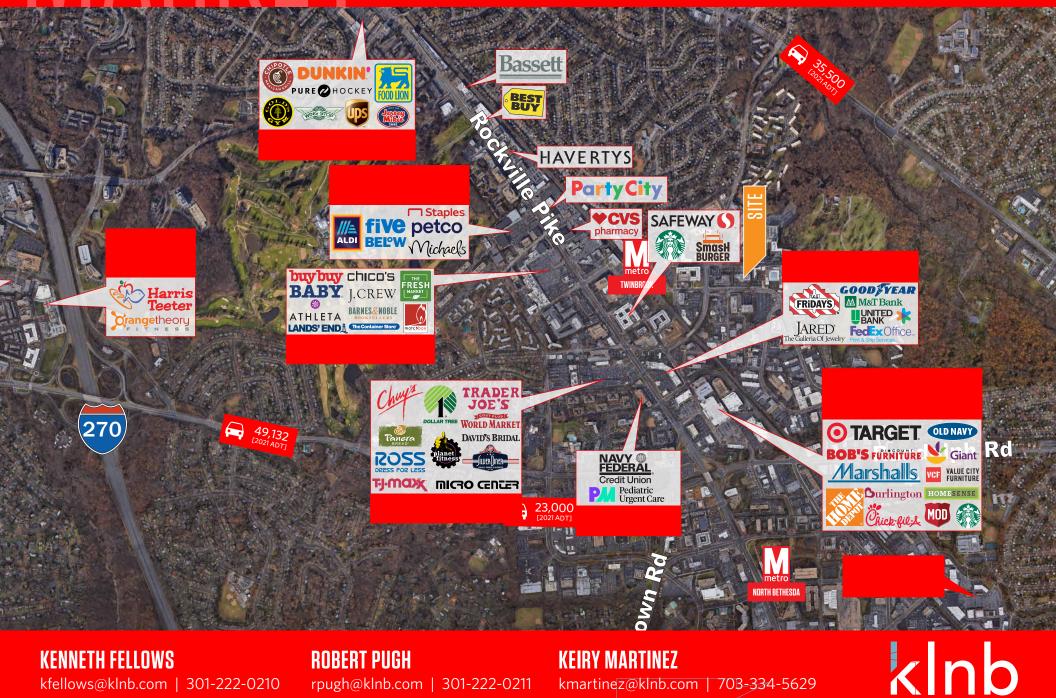

## **PROPERTY HIGHLIGHTS**

This well-maintained two-story building is located within walking distance of the Twinbrook Metro Station (Red Line) and numerous retail, hotel and restaurant amenities. It is also a short distance from major thoroughfares such as Interstate 270 and the Capital Beltway (I-495).