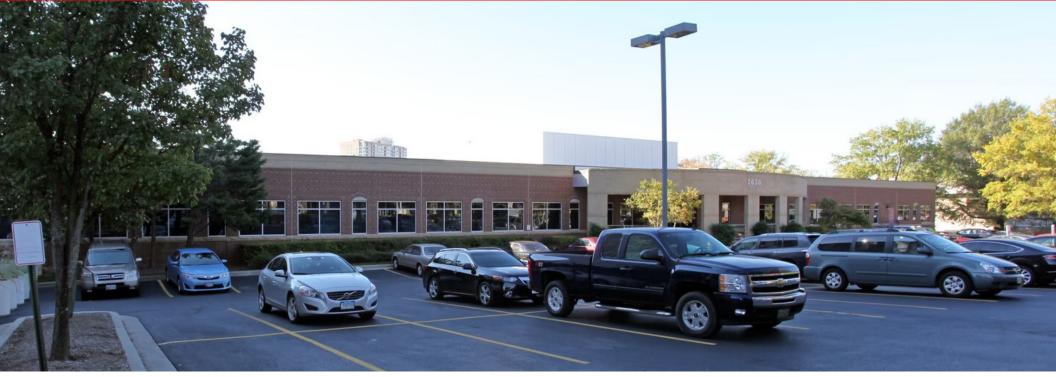

## **PROPERTY HIGHLIGHTS**

This well-maintained two-story building is located within walking distance of the Twinbrook Metro Station (Red Line) and numerous retail, hotel and restaurant amenities. It is also a short distance from major thoroughfares such as Interstate 270 and the Capital Beltway (I-495).

28,000 SF plates provide for flexible layouts and full floor identity while high 9' finished ceiling heights (14' 9" slab-to-slab) could allow for lab conversion.

## **BUILDING INFORMATION**

- Available: 28,438 SF
- Stories: 2
- Class: B
- Construction: Masonry
- Parking: Surface-207 (3.71/1,000 SF)