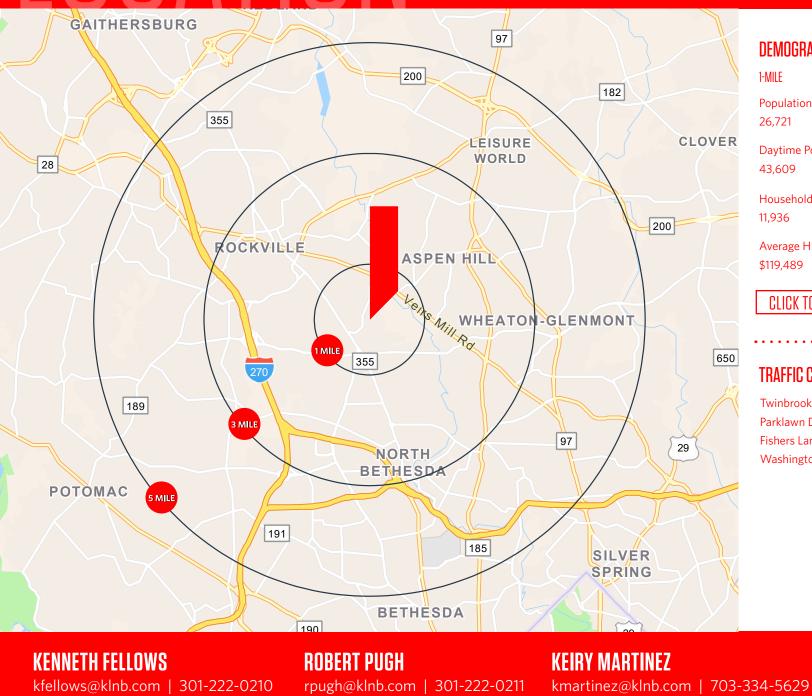

## **5630 FISHERS LN**

| DEMOGRAPHICS   2023:          |                |           |
|-------------------------------|----------------|-----------|
| 1-MILE                        | 3-MILE         | 5-MILE    |
| Population<br>26,721          | 160,708        | 363,736   |
| Daytime Population<br>43,609  | n<br>188,960   | 401,853   |
| Households<br>11,936          | 59,581         | 135,897   |
| Average HH Incom<br>\$119,489 | e<br>\$158,924 | \$179,283 |

#### CLICK TO DOWNLOAD DEMOGRAPHIC REPORT

#### **TRAFFIC COUNTS | 2022:**

| Twinbrook Parkway | 20,942 ADT |
|-------------------|------------|
| Parklawn Drive    | 9,959 ADT  |
| Fishers Lane      | 1,400 ADT  |
| Washington Avenue | 970 ADT    |