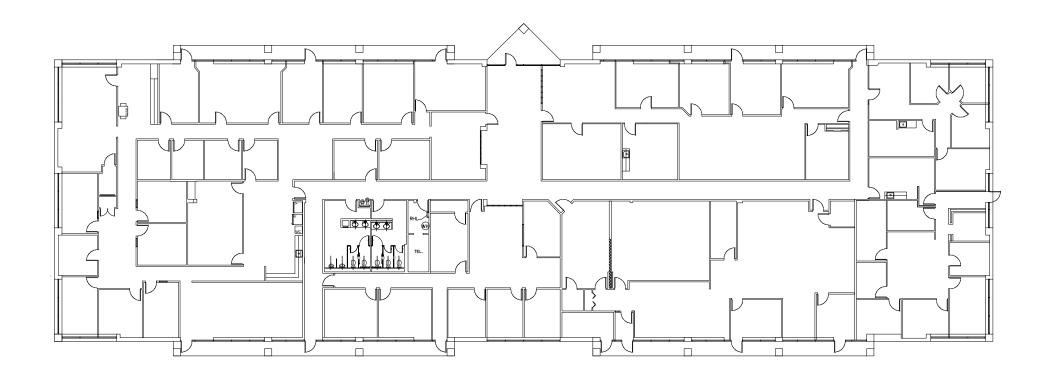

## FREESTANDING OFFICE BUILDING FOR LEASE OR SALE

- Type: Single Story Office Building
- RBA: 18,810 SF
- Available: Full building available October 2023
- Parking: Surface 3.5/1,000 SF

kfellows@edgecre.com | 301-222-0210

ROCKVILLE, MARYLAND 20855

**7564 STANDISH PLACE** 

18,810 SF