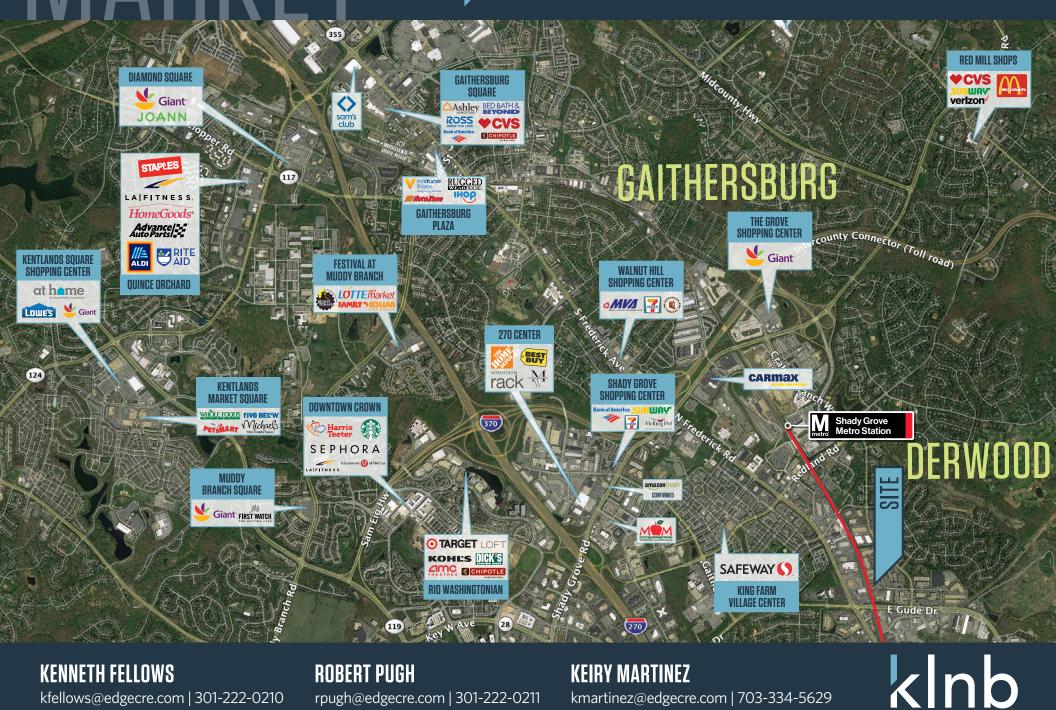

7564 Standish Place is only 2 miles from the Shady Grove Metro Station; less than 5 miles from I-270; and 2 miles from MD Rt. 200, the Intercounty Connector. The property is only minutes from two sparkling new communities - Downtown Crown and RIO Washingtonian Center. These two communities offer AMC Theaters, Dick's Sporting Goods, new townhomes and apartments, as well as restaurants including Ted's Bulletin, Chop't, Carraba's, Corner Bakery, Coastal Flats and Paladar.