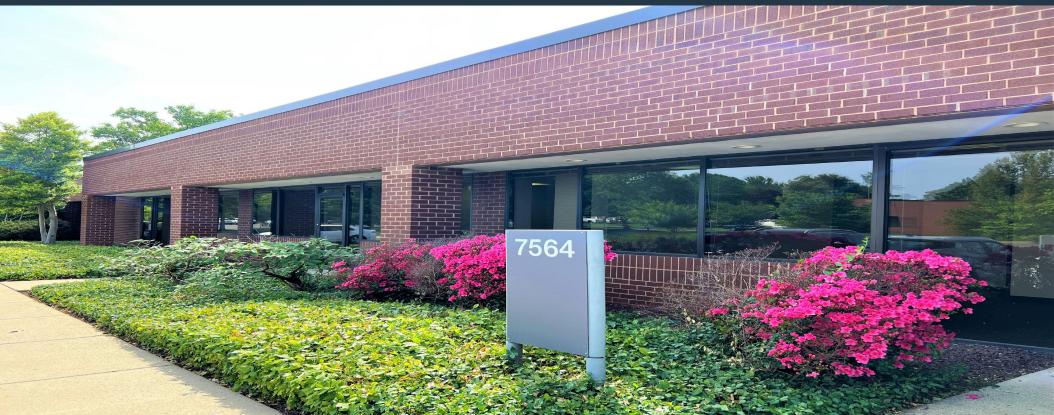

## kInb

**7564 STANDISH PLACE** 

ROCKVILLE, MARYLAND 20855

## FREESTANDING OFFICE BUILDING FOR LEASE OR SALE

- Type: Single Story Office Building
- RBA: 18,810 SF
- Available: Full building available October 2023
- Parking: Surface 3.5/1,000 SF

kfellows@edgecre.com | 301-222-0210

7564 Standish Place is only 2 miles from the Shady Grove Metro Station; less than 5 miles from I-270; and 2 miles from MD Rt. 200, the Intercounty Connector. The property is only minutes from two sparkling new communities - Downtown Crown and RIO Washingtonian Center. These two communities offer AMC Theaters, Dick's Sporting Goods, new townhomes and apartments, as well as restaurants including Ted's Bulletin, Chop't, Carraba's, Corner Bakery, Coastal Flats and Paladar.