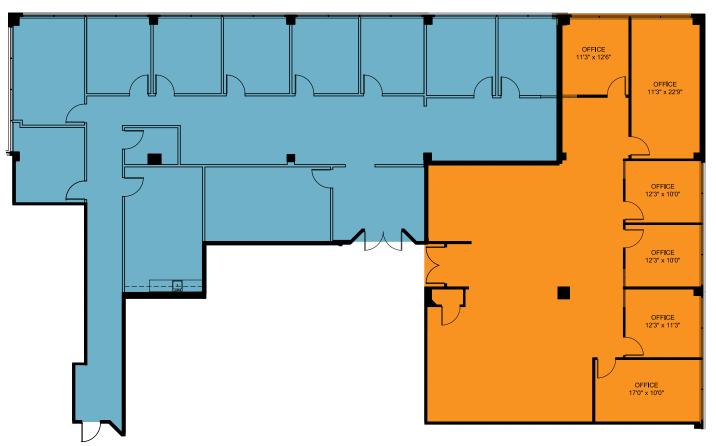

FLOOR PLAN J ONE METROPLAZA 8100 professional pl, landover, md 20785, prince george's county

### SUITE 304-306: 6,291 SF

#### SUITE 306: 3,531 SF

SUITE 304: 2,760 SF

kInb