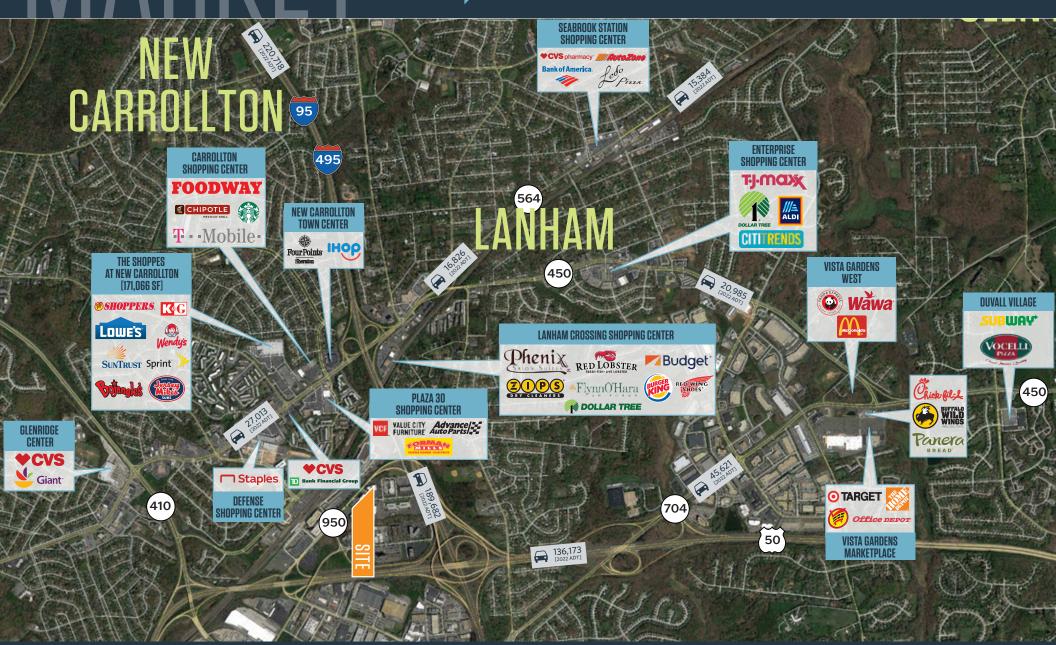

### **PROPERTY OVERVIEW**

- Strategically located at the junction of I-95/495 and US Route 50 with direct ramp access from both highways, Metro Plaza provides unsurpassed ease of access for visitors and employees.
- Direct access ramps into and out of the park and excellent visibility from 495.
- Within walking distance to the New Carrollton Metro Station with service by MetroRail, Amtrak and MARC providing commuter access for the greater Metropolitan DC, the greater Baltimore area and beyond.
- 30 Minutes to Baltimore Washington International (BWI) and Reagan National (DCA) Airports.