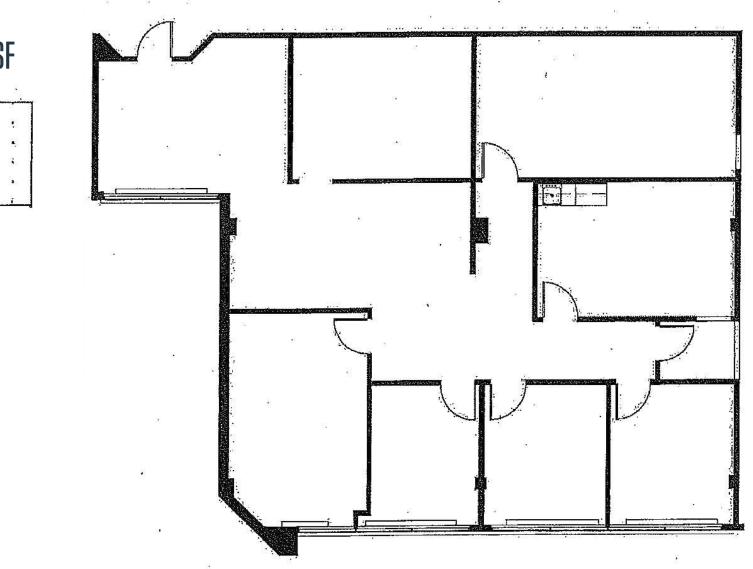

FLOOR PLAN J ONE METROPLAZA 8100 professional pl, landover, md 20785, prince george's county

### SUITE 304-306: 6,291 SF

#### SUITE 306: 3,531 SF

SUITE 304: 2,760 SF

kInb