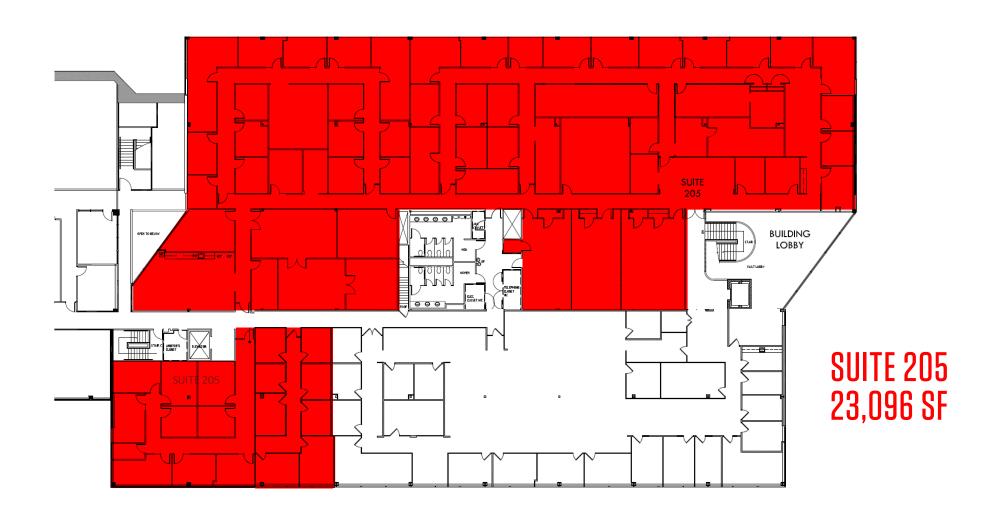

## klnb

## 8301 PROFESSIONAL PL



#### OFFICE FOR LEASE

This standout office property has the potential to be the perfect headquarters location for a new or established business. It is perfectly situated at the intersection of I-495 and Maryland Route 50 and also great for commuters as it is walkable to the New Carrollton Metro, Marc and Amtrak Station. Building signage is available at the highly visible location.

#### **PROPERTY OVERVIEW**

Type: Class B 3 Star Office

RBA: 137,900 SF

• Stories: 2

Typical Floor: 63,914 SF

- Year Built/Renov: 1979/2004
- Parking: 600-Surface 4.00/1,000 SF

## NARKET 8301 PROFESSIONAL PL



**KENNETH FELLOWS** 

**ROBERT PUGH** 

KEIRY MARTINEZ

kmartinez@klnb.com | 703-334-5629



# FLOOR PLAN

### 8301 PROFESSIONAL PL







### 8301 PROFESSIONAL PL



While we have no reason to doubt the accuracy of any of the information supplied, we cannot, and do not, guarantee its accuracy. All information should be independently verified prior to a purchase or lease of the property. We are not responsible for errors, omissions, misuse, or misinterpretation of information contained herein and make no warranty of any kind, express or implied, with respect to the property or any other matters.