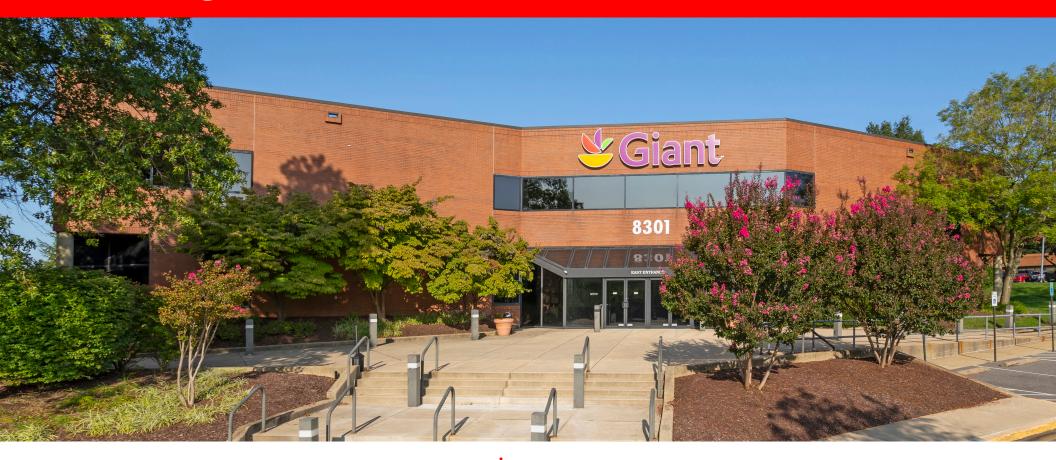

#### OFFICE FOR LEASE

This standout office property has the potential to be the perfect headquarters location for a new or established business. It is perfectly situated at the intersection of I-495 and Maryland Route 50 and also great for commuters as it is walkable to the New Carrollton Metro, Marc and Amtrak Station. Building signage is available at the highly visible location.

#### **PROPERTY OVERVIEW**

Type: Class B 3 Star Office

RBA: 137,900 SF

• Stories: 2

Typical Floor: 63,914 SF

- Year Built/Renov: 1979/2004
- Parking: 600-Surface 4.00/1,000 SF