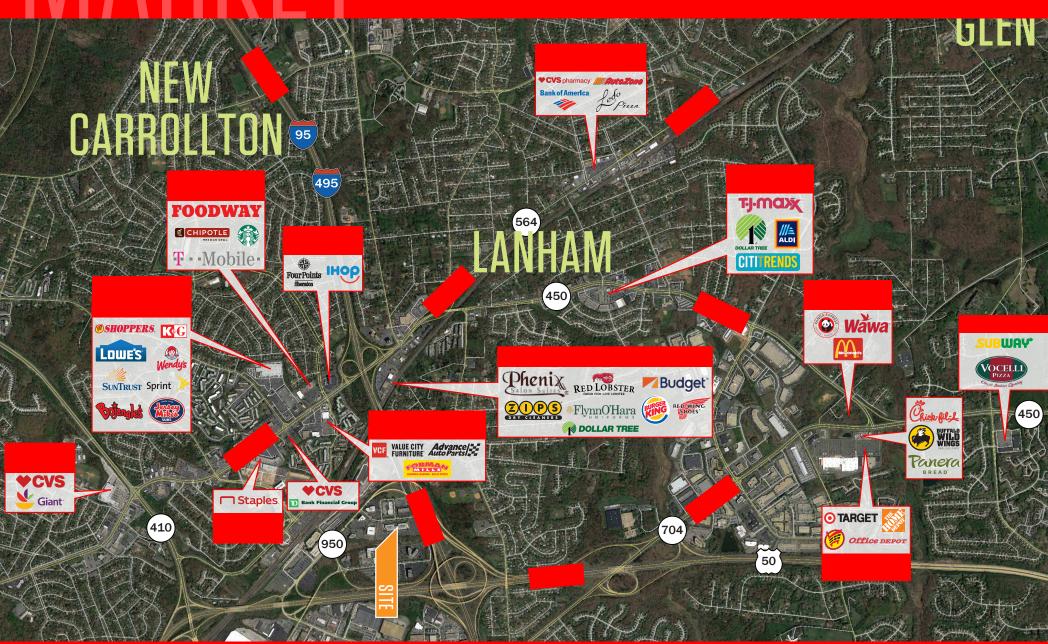

#### OFFICE FOR LEASE

This standout office property has the potential to be the perfect headquarters location for a new or established business. It is perfectly situated at the intersection of I-495 and Maryland Route 50 and also great for commuters as it is walkable to the New Carrollton Metro, Marc and Amtrak Station. Building signage is available at the highly visible location.