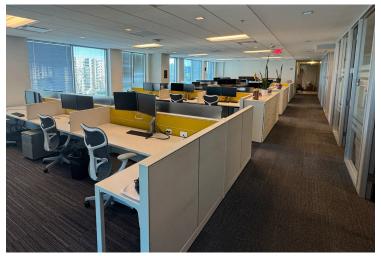

# PHOTOS

## 8401 GREENSBORO DRIVE

OPEN AREA

FULLY EQUIPPED KITCHEN

TYPICAL OFFICE

Large Conference Room with movable wall to split in half

SMALL CONFERENCE ROOM

Breakout Room