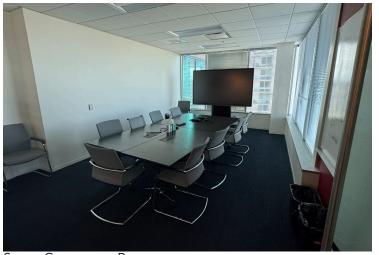

# PHOTOS

## 8401 GREENSBORO DRIVE

OPEN AREA

FULLY EQUIPPED KITCHEN

TYPICAL OFFICE

Large Conference Room with movable wall to split in half

SMALL CONFERENCE ROOM

Breakout Room