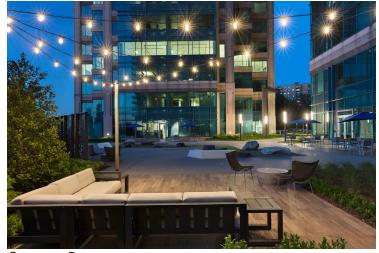

## 8401 GREENSBORO DRIVE

FITNESS FACILITY

CAFE

TENANT LOUNGE

OUTDOOR PLAZA

**BUILDING LOBBY** 

TENANT LOUNGE

#### **EXTERIOR COURTYARD & PLAZA**

• Enjoy the new exterior courtyard providing tenants with an outdoor space offering, featuring covered gathering areas, a variety of seating options and areas for private events.