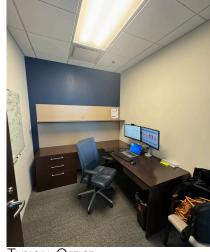

# PHOTOS

## 8401 GREENSBORO DRIVE

OPEN AREA

FULLY EQUIPPED KITCHEN

TYPICAL OFFICE

Large Conference Room with movable wall to split in half

SMALL CONFERENCE ROOM

Breakout Room