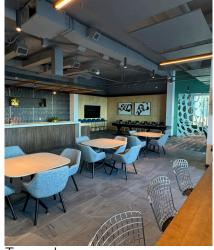

## 8401 GREENSBORO DRIVE

FITNESS FACILITY

CAFE

TENANT LOUNGE

OUTDOOR PLAZA

**BUILDING LOBBY** 

TENANT LOUNGE

#### **CONFERENCE CENTER**

- Offering a variety of configurations and the ability to host meetings and events for up to 50 people.
- Tenant Lounge and Amenity Space Currently under construction, this unique space will offer coffee and sandwiches through Bourbon Coffee along with several gathering areas where employees can recharge without ever leaving the project.