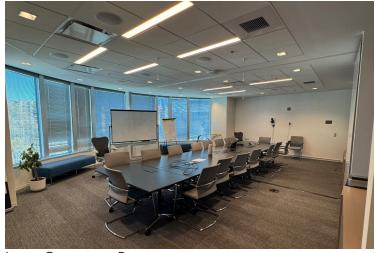

# PHOTOS

## 8401 GREENSBORO DRIVE

OPEN AREA

FULLY EQUIPPED KITCHEN

TYPICAL OFFICE

Large Conference Room with movable wall to split in half

SMALL CONFERENCE ROOM

Breakout Room