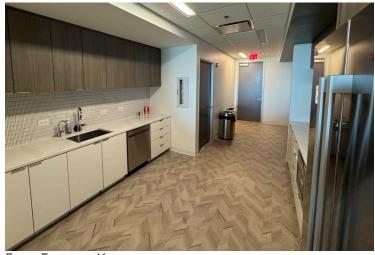

# PHOTOS

## 8401 GREENSBORO DRIVE

OPEN AREA

FULLY EQUIPPED KITCHEN

TYPICAL OFFICE

Large Conference Room with movable wall to split in half

SMALL CONFERENCE ROOM

Breakout Room