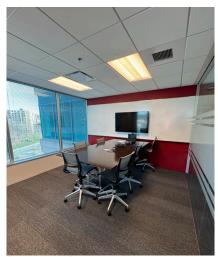

# PHOTOS

## 8401 GREENSBORO DRIVE

OPEN AREA

FULLY EQUIPPED KITCHEN

TYPICAL OFFICE

Large Conference Room with movable wall to split in half

SMALL CONFERENCE ROOM

Breakout Room