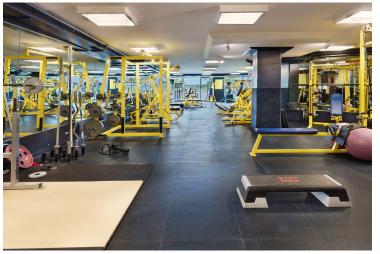

## 8401 GREENSBORO DRIVE

FITNESS FACILITY

CAFE

TENANT LOUNGE

OUTDOOR PLAZA

**BUILDING LOBBY** 

TENANT LOUNGE

#### **WELLNESS CENTER**

• Our 6,000sf fitness center is free of charge to Tenants and is operated by two former Olympic athletes who also offer a variety of individual and group training sessions.