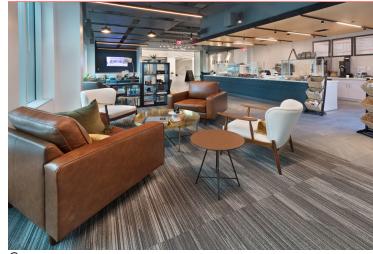

## 8401 GREENSBORO DRIVE

FITNESS FACILITY

CAFE

TENANT LOUNGE

OUTDOOR PLAZA

**BUILDING LOBBY** 

TENANT LOUNGE

#### **CONFERENCE CENTER**

- Offering a variety of configurations and the ability to host meetings and events for up to 50 people.
- Tenant Lounge and Amenity Space Currently under construction, this unique space will offer coffee and sandwiches through Bourbon Coffee along with several gathering areas where employees can recharge without ever leaving the project.