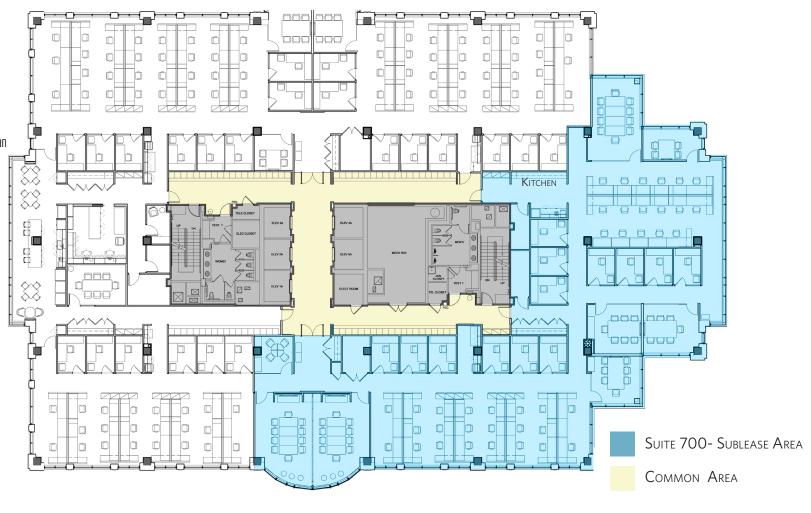

## FI NNR PI AN

### 8401 GREENSBORO DRIVE

### SUITE 700 9,126 SF

- Fully furnished
- Multiple conference rooms
- Elevator lobby exposure
- Efficient mix of offices and open plan