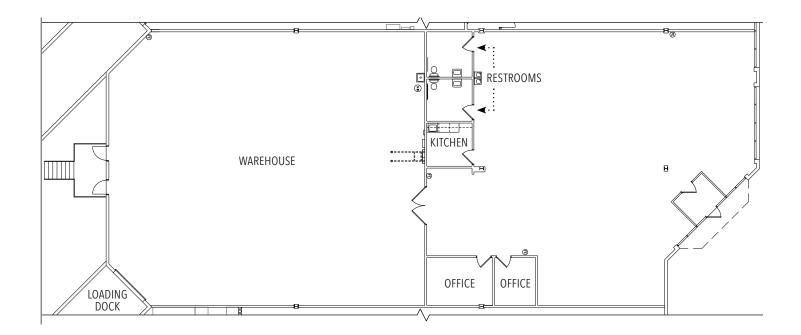

## FIRST FLOOR 8,138 SF

2273 Research Blvd, Suite 150 Rockville, MD 20850 **klnb.com** 