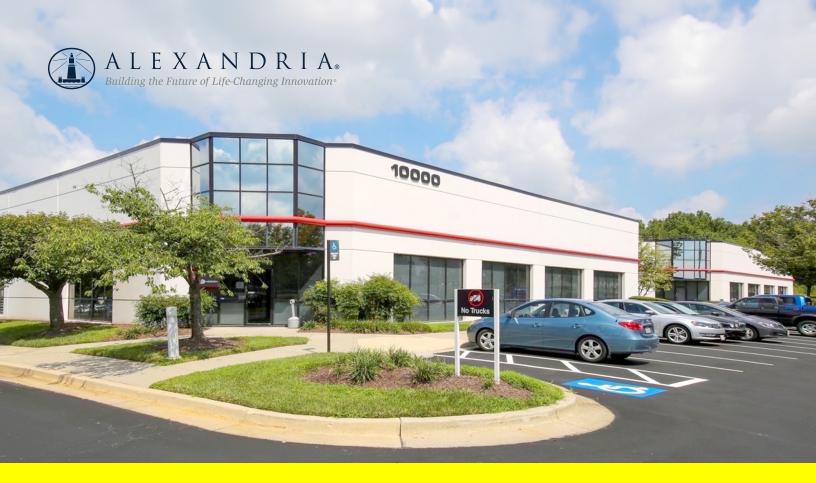

# 10000 VIRGINIA MANOR ROAD BELTSVILLE, MARYLAND

### 4,484 RSF OFFICE/FLEX SPACE AVAILABLE 6/24

#### **TENANT AMENITIES**

- Private suite entry
- Loading dock access
- Individually controlled, energy efficient HVAC
- 18' ceiling height in the warehouse
- 108 surface parking spaces
- Located 20 minutes from Maryland's Shady Grove Life Sciences Center, 10000 Virginia Manor Road has direct access to I-95 and I-495 and is minutes to the Intercounty Connector (Route 200), which connects I-270 to I-95.