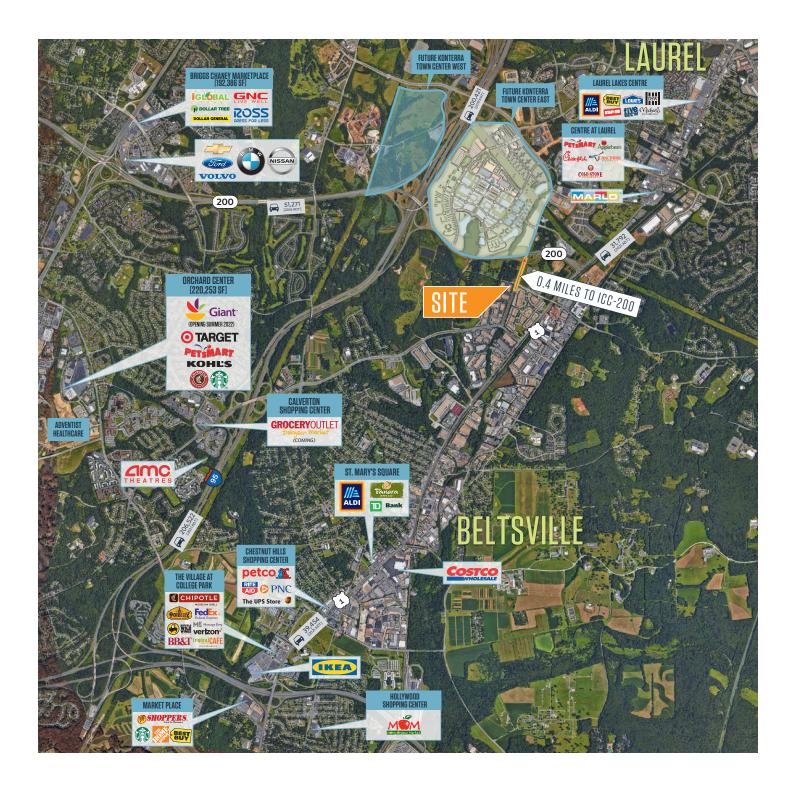

#### **MARKET AERIAL**

A project owned and managed by ARE-8000/9000/10000 Virginia Manor, LLC. The description of the property set forth herein is provided for informational purposes only without representation or warranty of any kind to its accuracy or completeness by ARE-8000/9000/10000 Virginia Manor, LLC.