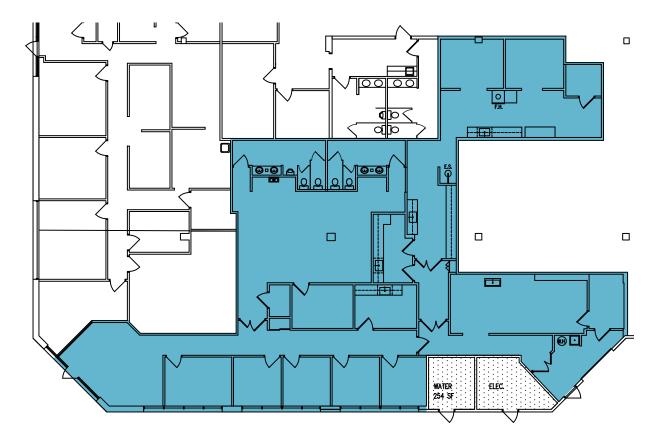

ELTSVILLE, MARYLAND

### 4,484 RSF OFFICE/FLEX SPACE AVAILABLE 6/24



#### **TENANT AMENITIES**

- Private suite entry
- Loading dock access
- Individually controlled, energy efficient HVAC
- 18' ceiling height in the warehouse
- 108 surface parking spaces
- Located 20 minutes from Maryland's Shady Grove Life Sciences Center, 10000 Virginia Manor Road has direct access to I-95 and I-495 and is minutes to the Intercounty Connector (Route 200), which connects I-270 to I-95.

#### **MARKET AERIAL**



A project owned and managed by ARE-8000/9000/10000 Virginia Manor, LLC. The description of the property set forth herein is provided for informational purposes only without representation or warranty of any kind to its accuracy or completeness by ARE-8000/9000/10000 Virginia Manor, LLC.

đ.







## ALEXANDRIA.

Building the Future of Life-Changing Innovation®

Alexandria Real Estate Equities, Inc. (NYSE:ARE), an S&P 500® urban office REIT, is the first and longest-tenured owner, operator, and developer uniquely focused on collaborative life science, technology and agtech campuses in AAA innovation cluster locations, including Greater Boston, San Francisco Bay Area, New York City, San Diego, Seattle, Maryland, and Research Triangle. Alexandria has a longstanding and proven track record of developing Class A properties clustered in life science, technology, and agtech campuses that provide our innovative tenants with highly dynamic and collaborative environments that enhance their ability to successfully recruit and retain world-class talent and inspire productivity, efficiency,