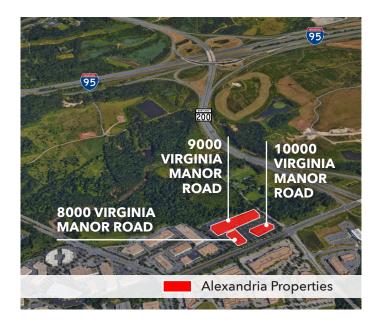

# 10000 VIRGINIA MANOR ROAD BELTSVILLE, MARYLAND

#### **MARKET AERIAL**

A project owned and managed by ARE-8000/9000/10000 Virginia Manor, LLC. The description of the property set forth herein is provided for informational purposes only without representation or warranty of any kind to its accuracy or completeness by ARE-8000/9000/10000 Virginia Manor, LLC.