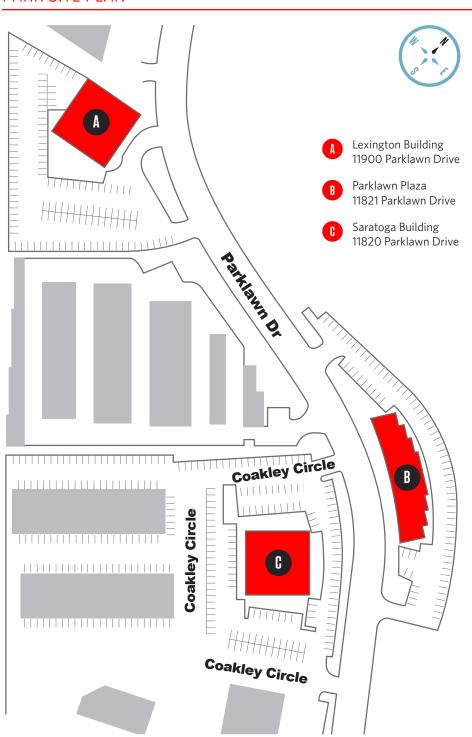

#### PARK SITE PLAN

### PARK OVERVIEW

Nestled in an affluent Rockville neighborhood, The Parklawn Business Park offers exceptional office space near a plethora of local amenities. This park boasts 150,000 square feet across three traditional, full-service office buildings.

Situated on approximately seven acres, the park has ample surface and structured parking, as well as public transportation available through Montgomery County's "Ride On" program. Two WMATA metro stops (Twinbrook & North Bethesda) are within two miles of the park, providing easy access to the entire DC metro area. Parklawn Business Park is readily accessible to Rockville Pike, Interstate 270, and Interstate 495. The Rockville community is brimming with great shopping and dining, providing plenty of options to choose from with vibrant commercial centers like White Flint Plaza, Pike & Rose, and Montrose Crossing Shopping Center. Situated between Potomac and Bethesda, Rockville is an upscale suburban community about 12 miles northwest of Washington, DC. Rockville mixes a small-town feel with the convenience and connectivity of a larger community and has become an escape from the bustle of the city.