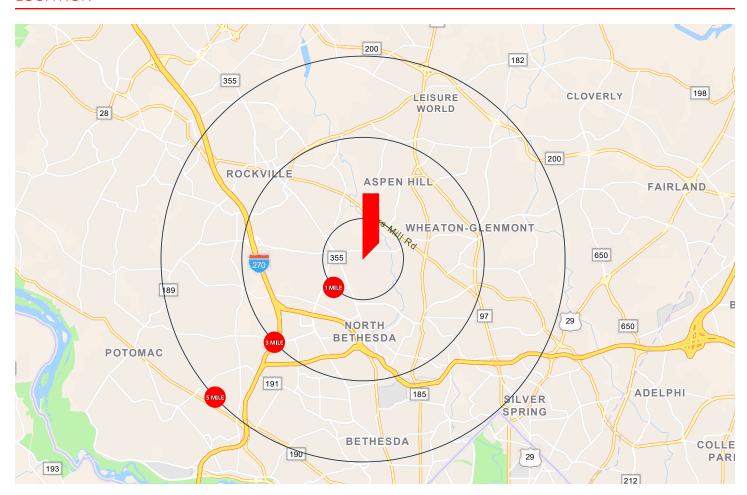

### LOCATION

#### DEMOGRAPHICS | 2023:

| 1-MILE             | 3-MILE    | 5-MILE    |  |
|--------------------|-----------|-----------|--|
| Population         |           |           |  |
| 19,360             | 173,786   | 392,268   |  |
| Daytime Population |           |           |  |
| 35,780             | 191,864   | 441,908   |  |
| Households         |           |           |  |
| 8,697              | 64,192    | 147,514   |  |
| Average HH Income  |           |           |  |
| \$146,910          | \$163,835 | \$184,879 |  |

#### TRAFFIC COUNTS | 2022:

| Parklawn Dr      | 15,771 ADT |
|------------------|------------|
| Nebel St         | 5,780 ADT  |
| Randolph Rd      | 23,996 ADT |
| Parklawn Terrace | 526 ADT    |
|                  |            |

#### **PROXIMITY**

| Rockville Pike, MD-355     | 0.8 mi  |
|----------------------------|---------|
| Interstate 495             | 3.0 mi  |
| Downtown, Washington, D.C. | 12.1 mi |
| Reagan National Airport    | 16.8 mi |