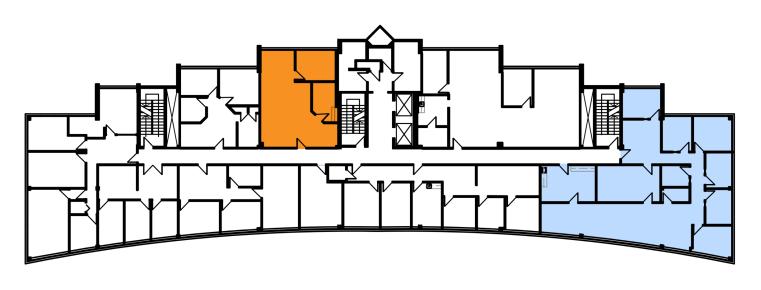

tops (Twinbrook & North Bethesda) are within two miles of the park, providing easy access to the entire DC metro area. Parklawn Business Park is readily accessible to Rockville Pike, Interstate 270, and Interstate 495. The Rockville community is brimming with great shopping and dining, providing plenty of options to choose from with vibrant commercial centers like White Flint Plaza, Pike & Rose, and Montrose Crossing Shopping Center. Situated between Potomac and Bethesda, Rockville is an upscale suburban community about 12 miles northwest of Washington, DC. Rockville mixes a small-town feel with the convenience and connectivity of a larger community and has become an escape from the bustle of the city.



### FLOOR PLAN - LL



11821 Parklawn Drive I Rockville, MD

FLOOR PLAN - 2ND FLOOR



50

SUITE 224 950 SF

60

SUITE 250 2,801 SF



### FLOOR PLAN - 3RD FLOOR



- SUITE 305 1,816 SF
- SUITE 310 2,300 SF

11821 Parklawn Drive I Rockville, MD

## CLICK TO VIEW PROPERTY WEBSITE

For More Information, Please Contact:

Kenneth Fellows

kfellows@klnb.com 301-222-0210 Robert Pugh

rpugh@klnb.com 301-222-0211 **Keiry Martinez** 

kmartinez@klnb.com 703-334-5629

12435 Park Potomac Ave, Suite 250, Rockville, MD, 20854

instagram.com/klnbcre

linkedin.com/company/klnb

facebook.com/KLNBCRE

While we have no reason to doubt the accuracy of any of the information supplied, we cannot, and do not, guarantee its accuracy. All information should be independently verified prior to a purchase or lease of the property. We are not responsible for errors, omissions, misuse, or misinterpret