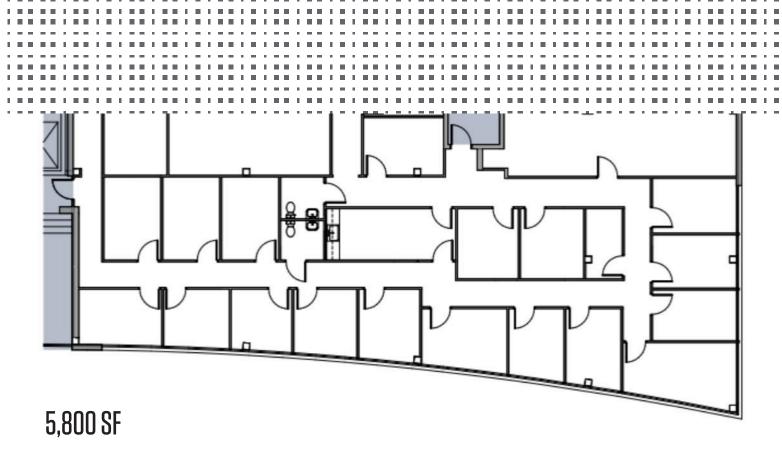

### FLOOR PLAN - LL

11821 Parklawn Drive I Rockville, MD

FLOOR PLAN - 2ND FLOOR

50

SUITE 224 950 SF

60

SUITE 250 2,801 SF