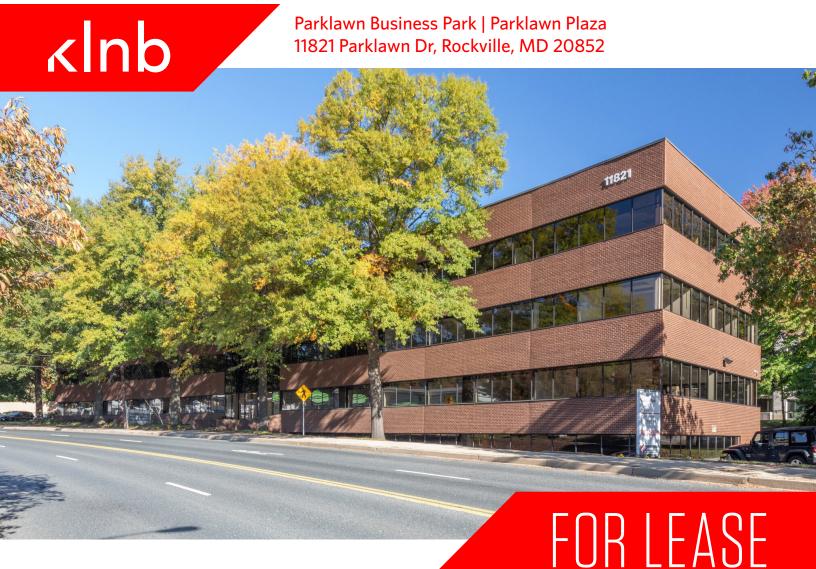

#### **Building Specifications**

• Building Type: Office

• Year Built: 1986

• Building Size: 40,449 SF

Building Height: 4 Stories
(3 above grade; 1 lower level; with windows)

Typical Floor Size

Above Grade: 11,500 SFLower Level: 5,800 SF

• Parking: 98 Spaces

#### **Features**

- Ample surface parking
- Public transportation is available through Montgomery County's "Ride On" program
- Abundance of amenities, food service options and retail centers within walking distance

#### Location

- Quick access to I-270 and I-495
- Two WMATA Metro stops (Twinbrook & North Bethesda) are within 2 miles

11821 Parklawn Drive I Rockville, MD