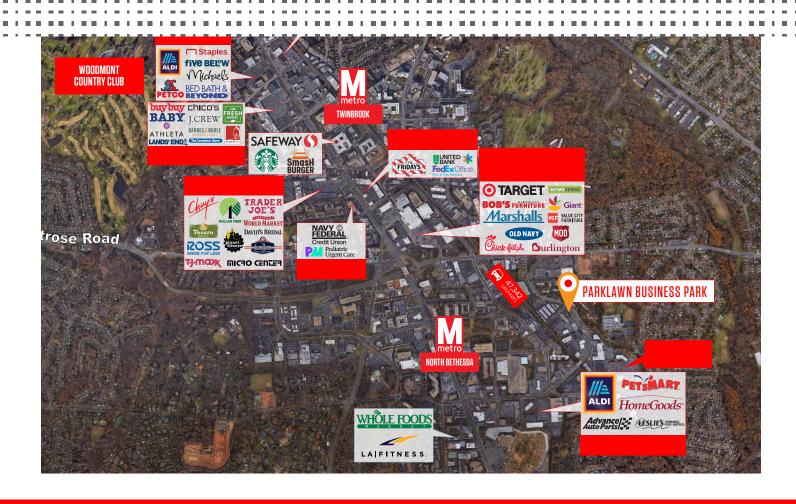

### MARKET AERIAL

11821 Parklawn Drive I Rockville, MD

Situated on approximately seven acres, the park has ample surface and structured parking, as well as public transportation available through Montgomery County's "Ride On" program. Two WMATA metro stops (Twinbrook & North Bethesda) are within two miles of the park, providing easy access to the entire DC metro area. Parklawn Business Park is readily accessible to Rockville Pike, Interstate 270, and Interstate 495. The Rockville community is brimming with great shopping and dining, providing plenty of options to choose from with vibrant commercial centers like White Flint Plaza, Pike & Rose, and Montrose Crossing Shopping Center. Situated between Potomac and Bethesda, Rockville is an upscale suburban community about 12 miles northwest of Washington, DC. Rockville mixes a small-town feel with the convenience and connectivity of a larger community and has become an escape from the bustle of the city.