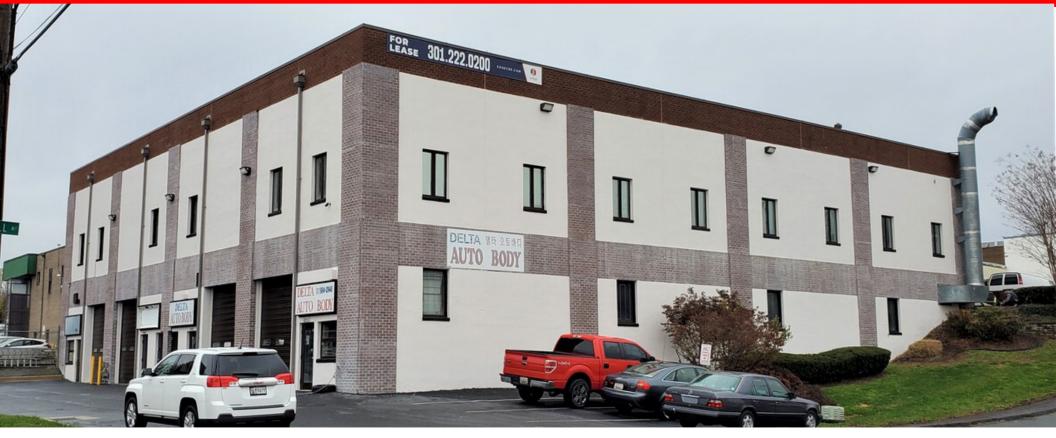

### **12300 CARROLL AVE**

#### WAREHOUSE FOR LEASE

Available October 1, 2024

- Three Docks
- Small Office Area

- 14' Clear
- \$15 NNN

#### **PROPERTY OVERVIEW**

- Stories: 2
- Docks: 4 ext
- Drive Ins: 4 tot./ 10'w x 12'h
- Building Height: 35'

- Year Built: 1981
- Parking: 25 Free Surface Spaces Ratio of 1.25/ 1,000 SF
- Construction: Reinforced
  Concrete