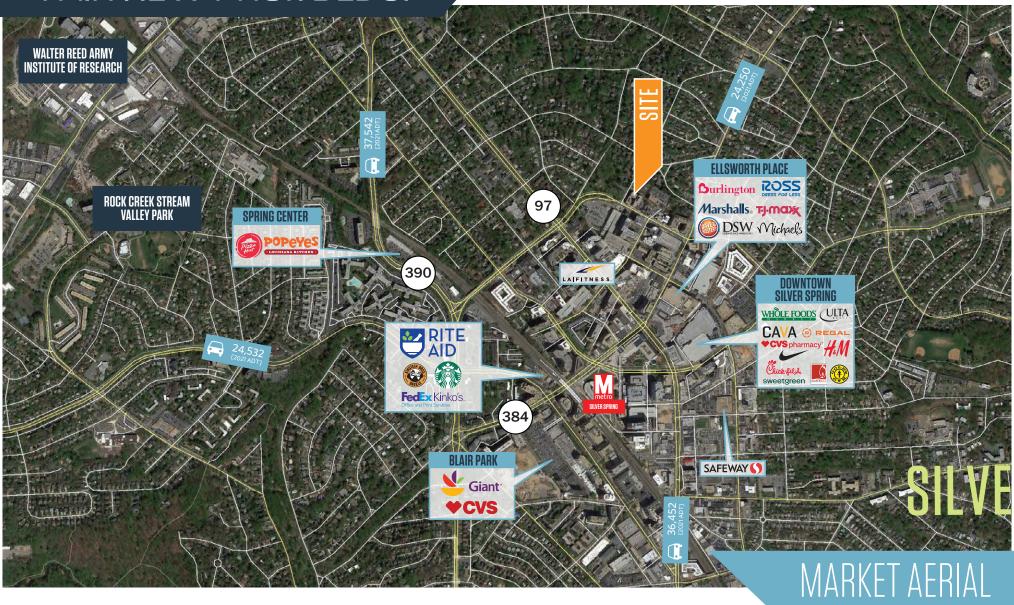

# FAIRVIEW PROF. BLDG.

8905 Fairview Road, Silver Spring, MD 20910 Montgomery County

8905 Fairview Road, Silver Spring, MD 20910 Montgomery County