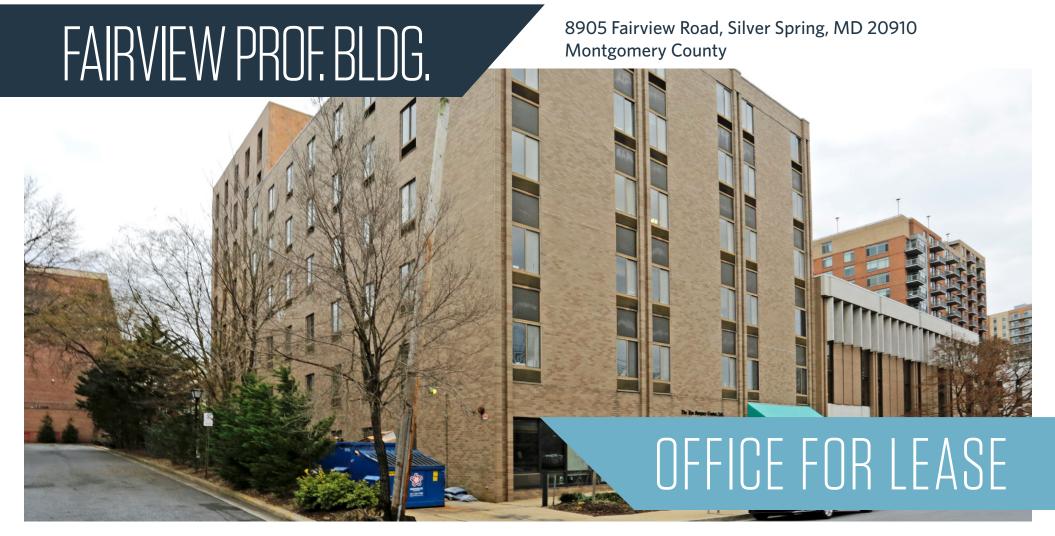

FAIRVIEW PROF. BLDG.

8905 Fairview Road, Silver Spring, MD 20910 Montgomery County

## PROPERTY OVERVIEW

Building Type: Office

Year Built: 1980

Building Height: 6 Stories

Building Size: 33,390 SF

### FFATURES

- Ample Street & Public Parking Across the Street
- Professionally Managed
- Owner Occupied

- Located in Downtown Silver Spring
- Walking Distance to Metro
- Short Walk to Numerous Amenities