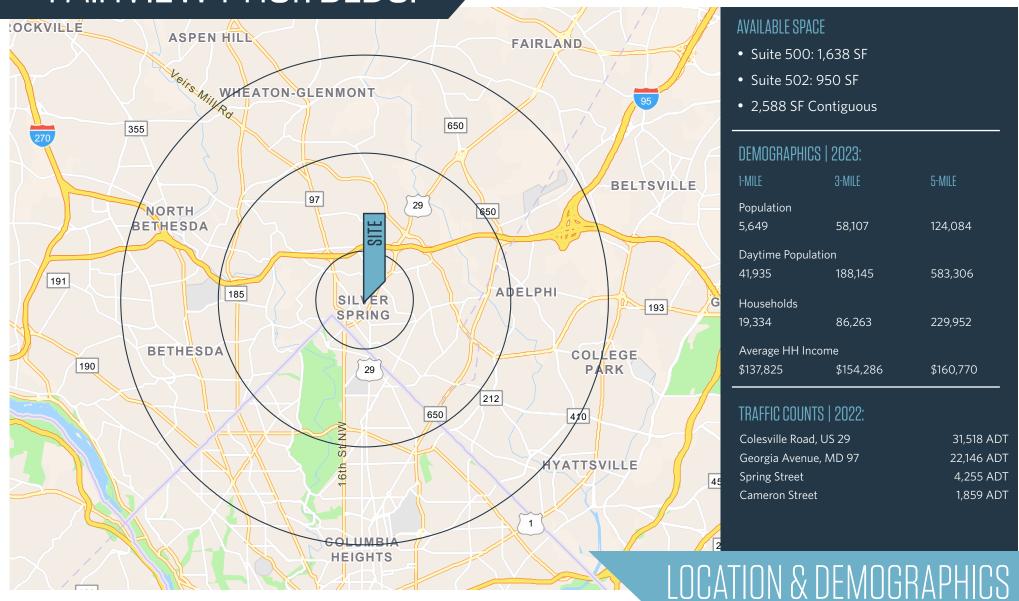

# FAIRVIEW PROF. BLDG.

8905 Fairview Road, Silver Spring, MD 20910 Montgomery County

8905 Fairview Road, Silver Spring, MD 20910 Montgomery County