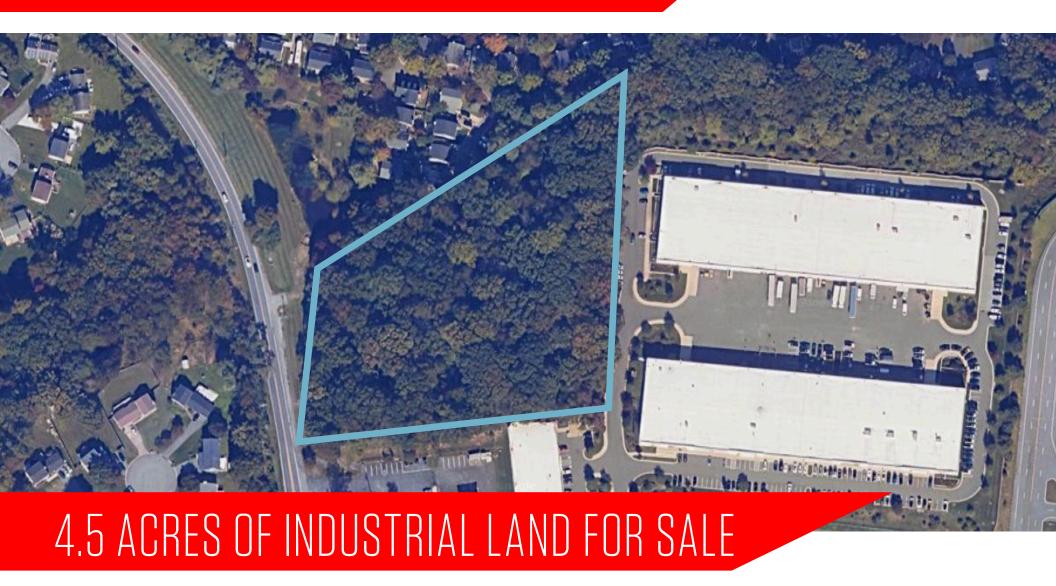

## 8801 SNOUFFERS SCHOOL RD

8801 Snouffers School Rd, Gaithersburg, MD

• Asking price is \$1.5 million

## 8801 SNOUFFERS SCHOOL RD

8801 Snouffers School Rd, Gaithersburg, MD