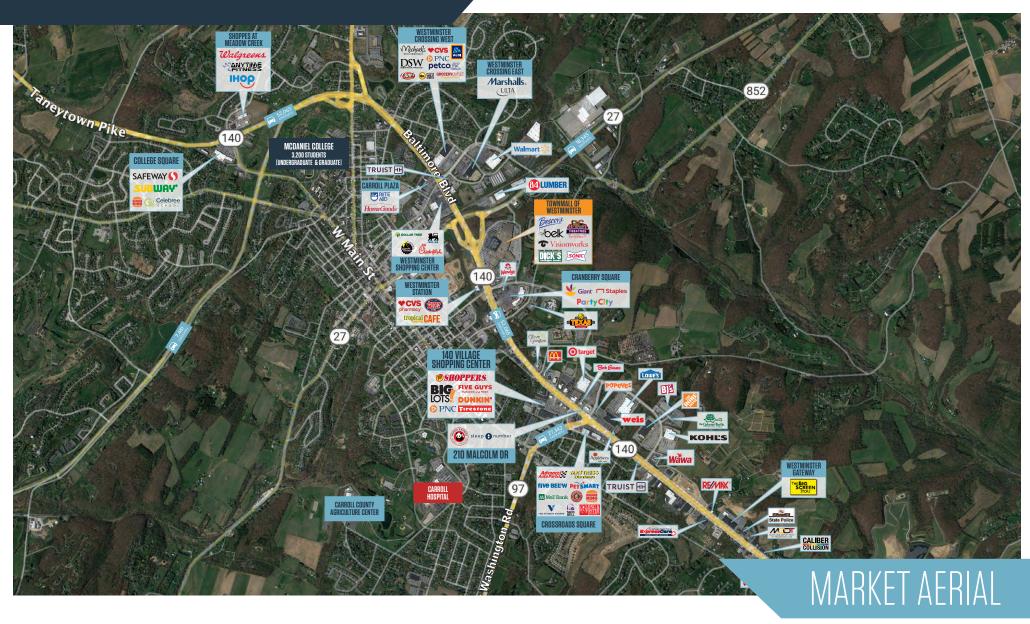

# RETAIL FOR LEASE

JOIN

- Anchor by a two-story Boscov's, Belk and Dick's Sporting Goods, TownMall of Westminster is complemented by a Food Court and RC Theatres with nine digital screens and four 3D screens.
- Located in the trade area, Carroll Community College has approximately 15,000 students and McDaniel College has approximately 3,700 students.
- Major area employers include Penguin Random House, General Dynamics Robotic Systems, English American, Northrup Grumman, Carroll County Hospital Center, Carroll Community College, Knorr Brake, Fuchs North America and McDaniel College employing nearly 100,000 employees.

#### TRAFFIC COUNTS | 2023:

BALTIMORE BLVD (MD-140) 52,065 ADT MANCHESTER RD (MD-27) 18,345 ADT

CLICK TO DOWNLOAD DEMOGRAPHIC REPORT

LOCATION & DEMOGRAPHICS

Mason Bernstein mbernstein@klnb.com 443-632-2089