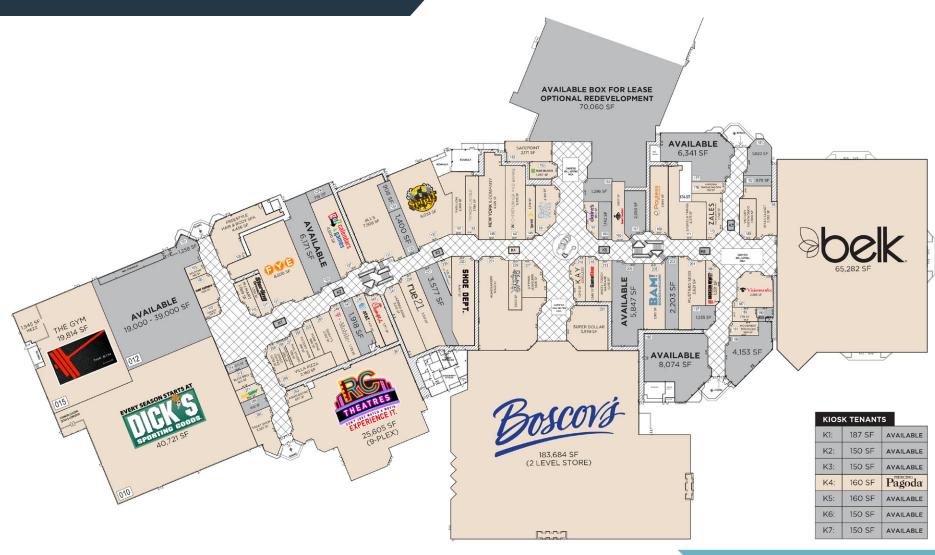

LEASE PLAN

Mason Bernstein mbernstein@klnb.com 443-632-2089

400 N Center Street, Westminster, MD 21157 Carroll County

REDEVELOPMENT CONCEPT PLAN

400 N Center Street, Westminster, MD 21157 Carroll County

| DEMOGRAPHICS         | EMOGRAPHICS   2024: |              |           |  |
|----------------------|---------------------|--------------|-----------|--|
| WESTMINSTER T/A      | ELDERSBURG T/A      | COMBINED T/A | 15 MILES  |  |
| Population<br>97,561 | 79,134              | 176,695      | 273,604   |  |
| Daytime Population   |                     |              |           |  |
| 86,421               | 60,876              | 147,297      | 221,363   |  |
| Median HH Income     |                     |              |           |  |
| \$93,017             | \$136,881           | \$229,898    | \$105,708 |  |
| Average HH Income    |                     |              |           |  |
| \$125.963            | \$179.836           | \$305.799    | \$137495  |  |