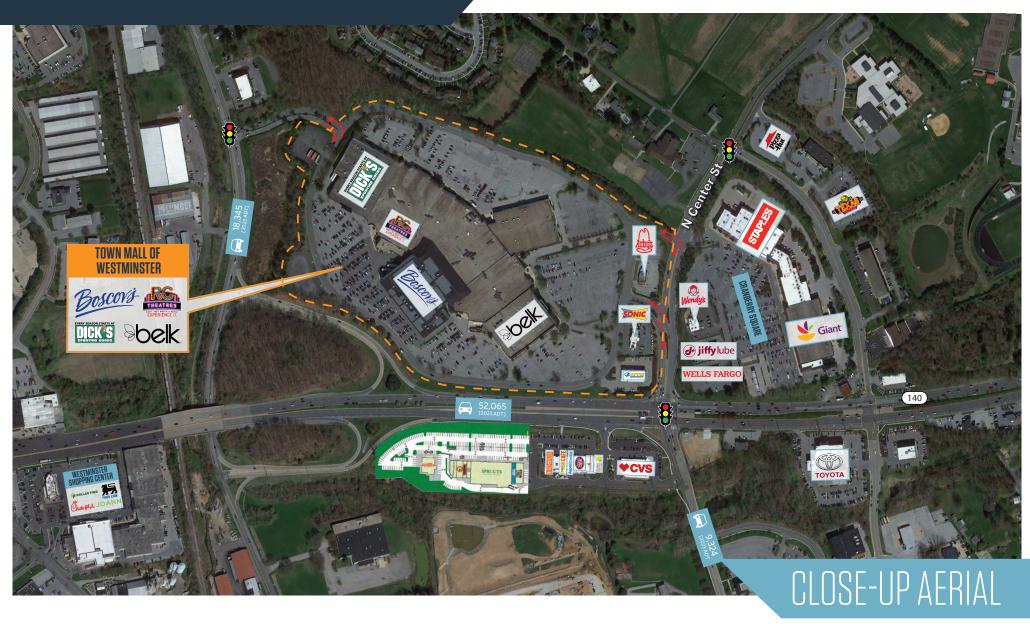

# RETAIL FOR LEASE

JOIN

- Anchor by a two-story Boscov's, Belk and Dick's Sporting Goods, TownMall of Westminster is complemented by a Food Court and RC Theatres with nine digital screens and four 3D screens.
- Located in the trade area, Carroll Community College has approximately 15,000 students and McDaniel College has approximately 3,700 students.
- Major area employers include Penguin Random House, General Dynamics Robotic Systems, English American, Northrup Grumman, Carroll County Hospital Center, Carroll Community College, Knorr Brake, Fuchs North America and McDaniel College employing nearly 100,000 employees.

#### TRAFFIC COUNTS | 2023:

BALTIMORE BLVD (MD-140) 52,065 ADT MANCHESTER RD (MD-27) 18,345 ADT

CLICK TO DOWNLOAD DEMOGRAPHIC REPORT

LOCATION & DEMOGRAPHICS

Mason Bernstein mbernstein@klnb.com 443-632-2089