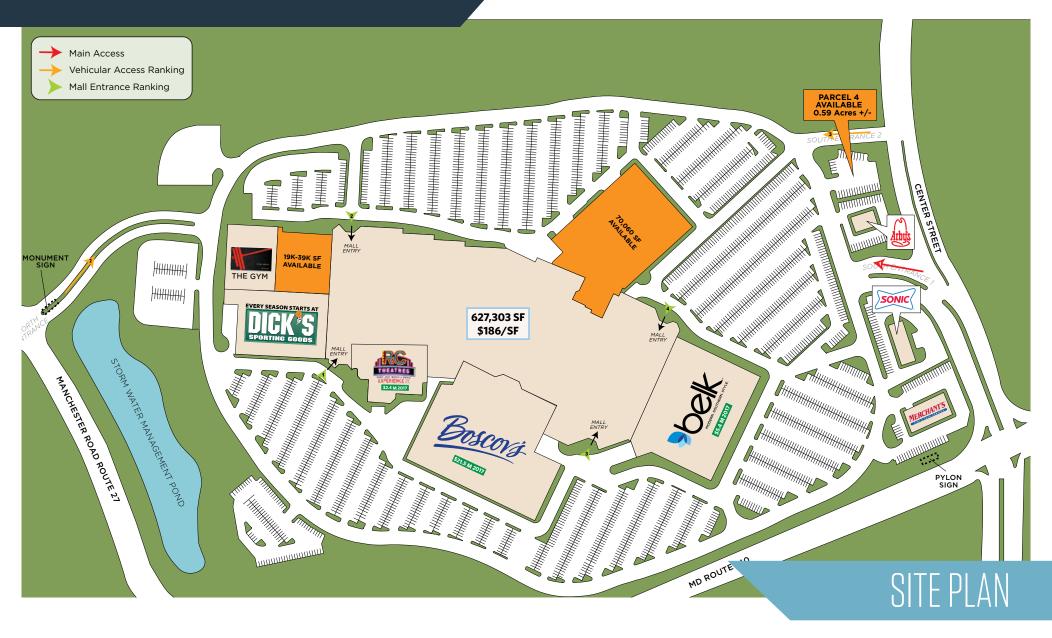

# RETAIL FOR LEASE

JOIN

- Anchor by a two-story Boscov's, Belk and Dick's Sporting Goods, TownMall of Westminster is complemented by a Food Court and RC Theatres with nine digital screens and four 3D screens.
- Located in the trade area, Carroll Community College has approximately 15,000 students and McDaniel College has approximately 3,700 students.
- Major area employers include Penguin Random House, General Dynamics Robotic Systems, English American, Northrup Grumman, Carroll County Hospital Center, Carroll Community College, Knorr Brake, Fuchs North America and McDaniel College employing nearly 100,000 employees.