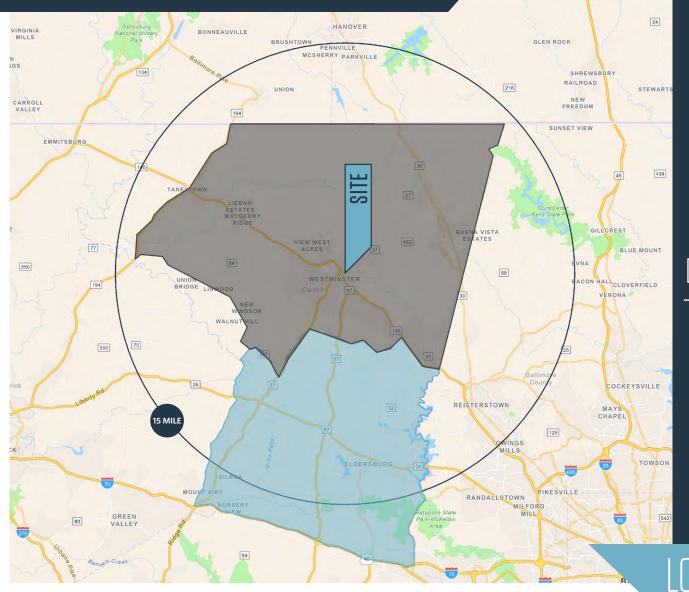

LEASE PLAN

Mason Bernstein mbernstein@klnb.com 443-632-2089

400 N Center Street, Westminster, MD 21157 Carroll County

REDEVELOPMENT CONCEPT PLAN

400 N Center Street, Westminster, MD 21157 Carroll County

| DEMOGRAPHICS         | EMOGRAPHICS   2024: |              |           |  |
|----------------------|---------------------|--------------|-----------|--|
| WESTMINSTER T/A      | ELDERSBURG T/A      | COMBINED T/A | 15 MILES  |  |
| Population<br>97,561 | 79,134              | 176,695      | 273,604   |  |
| Daytime Population   |                     |              |           |  |
| 86,421               | 60,876              | 147,297      | 221,363   |  |
| Median HH Income     |                     |              |           |  |
| \$93,017             | \$136,881           | \$229,898    | \$105,708 |  |
| Average HH Income    |                     |              |           |  |
| \$125.963            | \$179.836           | \$305.799    | \$137495  |  |

#### TRAFFIC COUNTS | 2023:

BALTIMORE BLVD (MD-140) 52,065 ADT MANCHESTER RD (MD-27) 18,345 ADT

CLICK TO DOWNLOAD DEMOGRAPHIC REPORT

LOCATION & DEMOGRAPHICS

Mason Bernstein mbernstein@klnb.com 443-632-2089