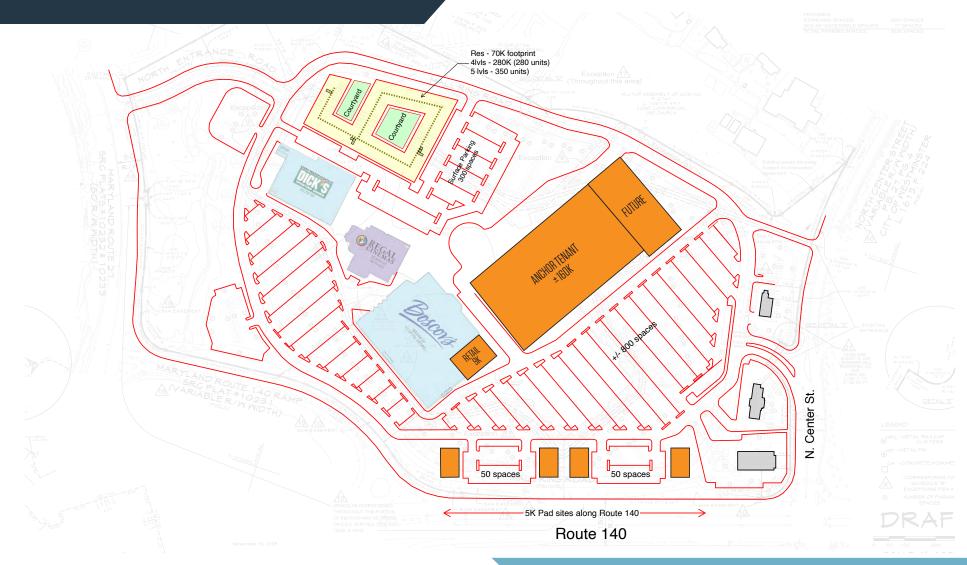

LEASE PLAN

Mason Bernstein mbernstein@klnb.com 443-632-2089

400 N Center Street, Westminster, MD 21157 Carroll County

REDEVELOPMENT CONCEPT PLAN

400 N Center Street, Westminster, MD 21157 Carroll County

| DEMOGRAPHICS         | EMOGRAPHICS   2024: |              |           |  |
|----------------------|---------------------|--------------|-----------|--|
| WESTMINSTER T/A      | ELDERSBURG T/A      | COMBINED T/A | 15 MILES  |  |
| Population<br>97,561 | 79,134              | 176,695      | 273,604   |  |
| Daytime Population   |                     |              |           |  |
| 86,421               | 60,876              | 147,297      | 221,363   |  |
| Median HH Income     |                     |              |           |  |
| \$93,017             | \$136,881           | \$229,898    | \$105,708 |  |
| Average HH Income    |                     |              |           |  |
| \$125.963            | \$179.836           | \$305.799    | \$137495  |  |