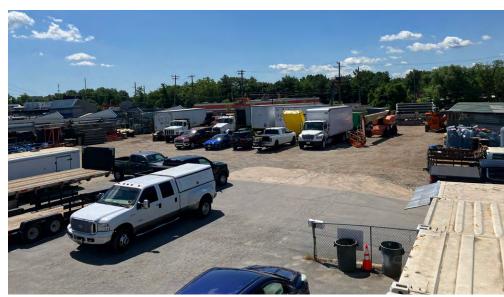

#### PROPERTY HIGHLIGHTS:

- Available: ±6,000 SF
- Office: 2,400 SF 2nd floor office with 6 private offices, 2 bathrooms, conference room, bullpen area and outdoor deck
- Lot: 1.62 acres
- Exterior: Covered storage

- **Warehouse:** ±3,240 SF, 17' clear
- Economic Incentives: Located in Enterprise (and Enterprise Focus Area), and Opportunity Zone
- Clear Height: 17'
- Utilities: All

- **Loading:** Two (2) drive in doors at 12' x 14'
- **Zoning:** I-2 (General Industrial)
- Lease Rate: \$7,000/Month Net
- **Sale Price:** \$1,500,000