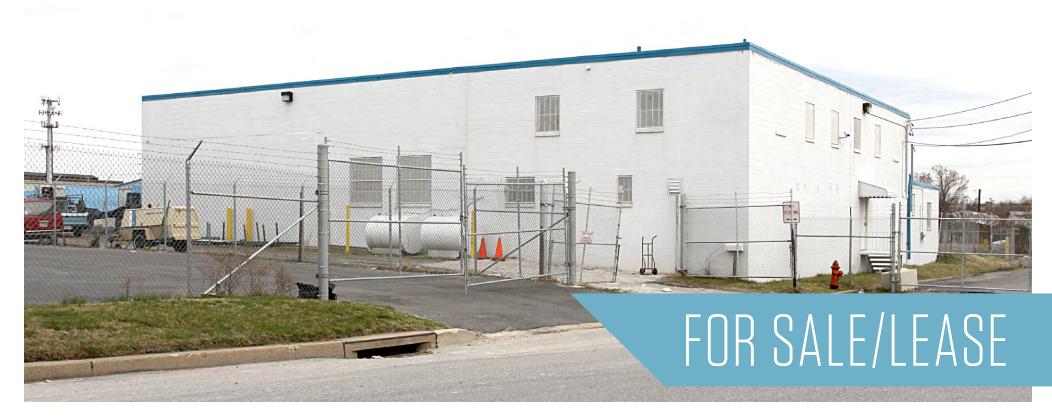

539 N. Dean Street, Baltimore, MD 21205 Baltimore City

#### PROPERTY HIGHLIGHTS:

- Available: ±6,000 SF
- Office: 2,400 SF 2nd floor office with 6 private offices, 2 bathrooms, conference room, bullpen area and outdoor deck
- Lot: 1.62 acres
- Exterior: Covered storage

- **Warehouse:** ±3,240 SF, 17' clear
- Economic Incentives: Located in Enterprise (and Enterprise Focus Area), and Opportunity Zone
- Clear Height: 17'
- Utilities: All

- **Loading:** Two (2) drive in doors at 12' x 14'
- **Zoning:** I-2 (General Industrial)
- Lease Rate: \$7,000/Month Net
- **Sale Price:** \$1,500,000