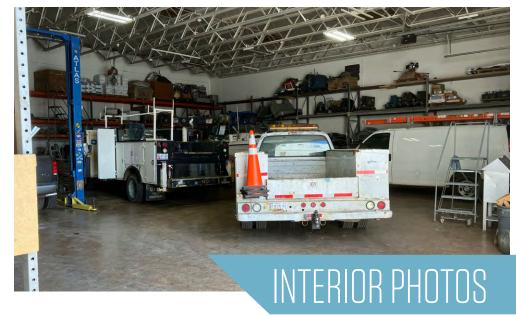

- **Warehouse:** ±3,240 SF, 17' clear
- Economic Incentives: Located in Enterprise (and Enterprise Focus Area), and Opportunity Zone
- Clear Height: 17'
- Utilities: All

- **Loading:** Two (2) drive in doors at 12' x 14'
- **Zoning:** I-2 (General Industrial)
- Lease Rate: \$7,000/Month Net
- **Sale Price:** \$1,500,000