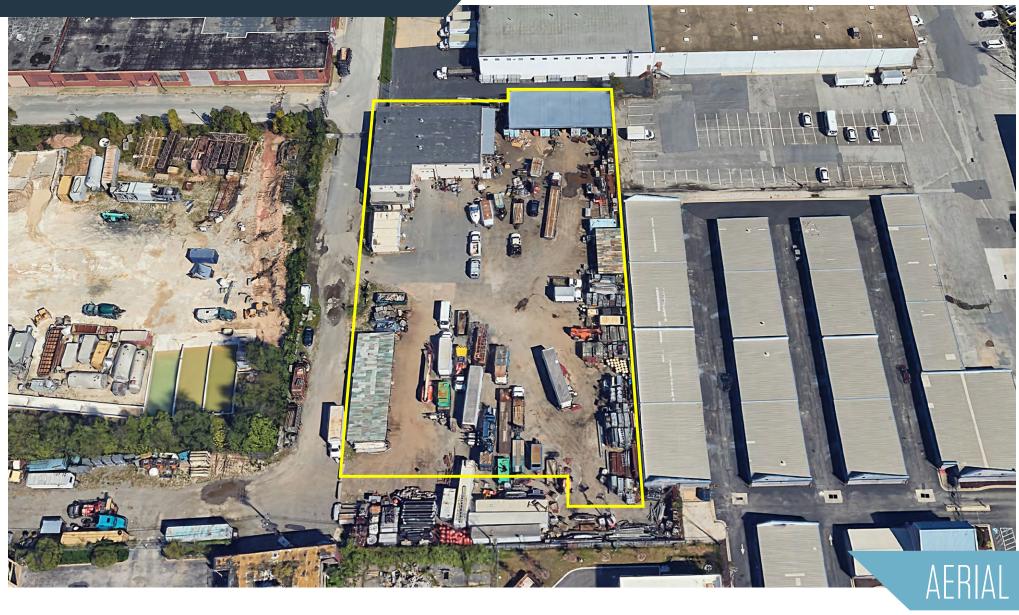

#### PROPERTY HIGHLIGHTS:

- Available: ±6,000 SF
- Office: 2,400 SF 2nd floor office with 6 private offices, 2 bathrooms, conference room, bullpen area and outdoor deck
- Lot: 1.62 acres
- Exterior: Covered storage

- **Warehouse:** ±3,240 SF, 17' clear
- Economic Incentives: Located in Enterprise (and Enterprise Focus Area), and Opportunity Zone
- Clear Height: 17'
- Utilities: All

- **Loading:** Two (2) drive in doors at 12' x 14'
- **Zoning:** I-2 (General Industrial)
- Lease Rate: \$7,000/Month Net
- **Sale Price:** \$1,500,000