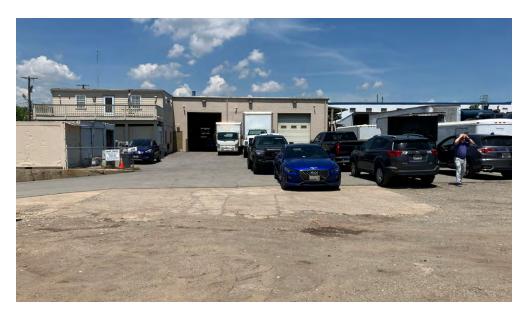

539 N. Dean Street, Baltimore, MD 21205 Baltimore City

#### PROPERTY HIGHLIGHTS:

- Available: ±6,000 SF
- Office: 2,400 SF 2nd floor office with 6 private offices, 2 bathrooms, conference room, bullpen area and outdoor deck
- Lot: 1.62 acres
- Exterior: Covered storage

- **Warehouse:** ±3,240 SF, 17' clear
- Economic Incentives: Located in Enterprise (and Enterprise Focus Area), and Opportunity Zone
- Clear Height: 17'
- Utilities: All

- **Loading:** Two (2) drive in doors at 12' x 14'
- **Zoning:** I-2 (General Industrial)
- Lease Rate: \$7,000/Month Net
- **Sale Price:** \$1,500,000