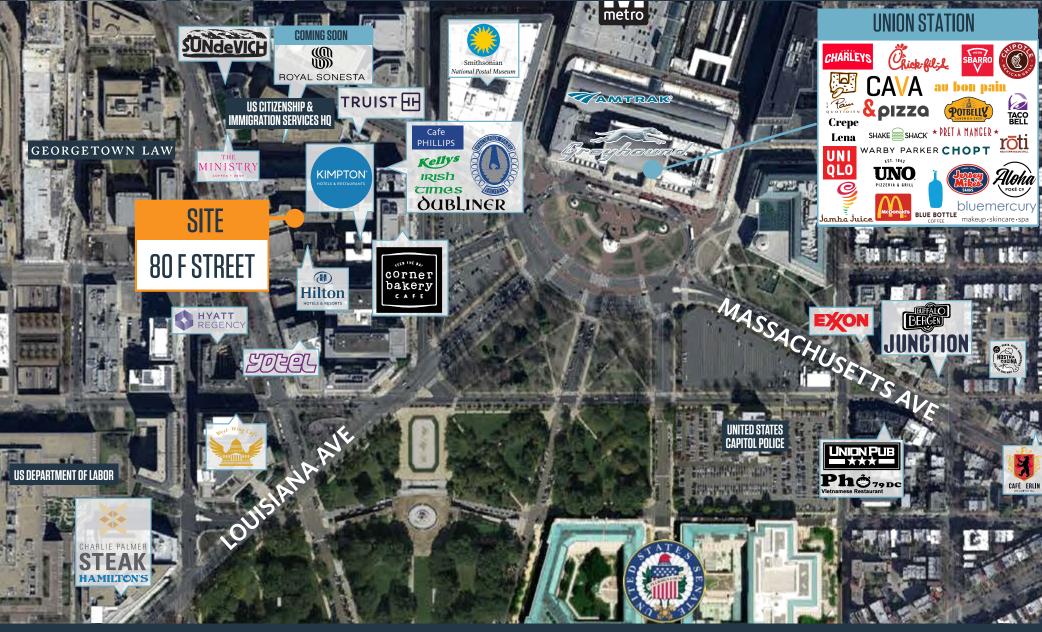

### **RETAIL FOR LEASE**

**80 F STREET NW** 

CAPITOL HILL, WASHINGTON, DC 20001

- 2,244 SF of Second generation restaurant space
- 4,073 SF Retail space
- Five minute walk from Union Station Metro & Commuter Train Station
- Hotel Pheonix Park and Hyatt Regency Park, and Kimpton hotels within 2 blocks
- Across street from New Royal Sonesta Hotel 271 rooms
- Across the street from New Office Development 20 Mass 200K SF class A office