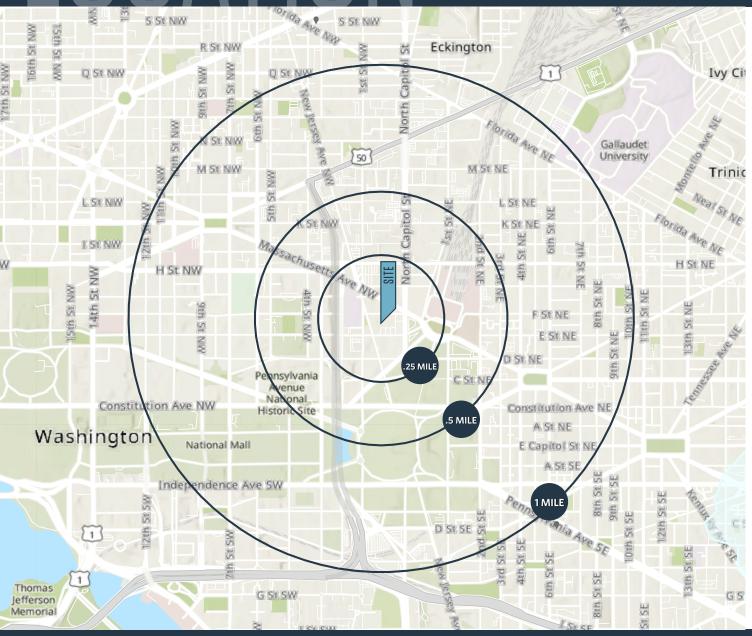

#### DEMOGRAPHICS | 2021:

| .25-MILE                     | .5-MILE          | 1-MILE    |
|------------------------------|------------------|-----------|
| Businesses<br>732            | 1,997            | 6,601     |
| Daytime Populat<br>13,336    | ion<br>56,955    | 177,813   |
| Employees<br>25,030          | 69,194           | 181,303   |
| Average HH Incc<br>\$164,649 | ome<br>\$172,901 | \$183,096 |

#### TRAFFIC COUNTS | 2019:

Massachusetts Ave NW

16,623 ADT