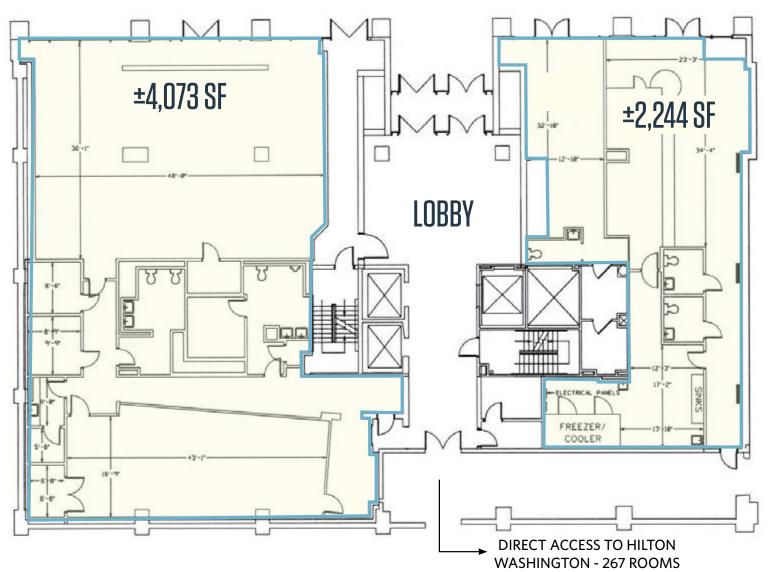

### **RETAIL FOR LEASE**

**80 F STREET NW** 

CAPITOL HILL, WASHINGTON, DC 20001

- 2,244 SF of Second generation restaurant space
- 4,073 SF Retail space
- Five minute walk from Union Station Metro & Commuter Train Station
- Hotel Pheonix Park and Hyatt Regency Park, and Kimpton hotels within 2 blocks
- Across street from New Royal Sonesta Hotel 271 rooms
- Across the street from New Office Development 20 Mass 200K SF class A office

#### **AVAILABLE SPACE**

| SIZE     | RATE        | CONDITION | DELIVERY  |
|----------|-------------|-----------|-----------|
| 2,244 SF | \$42.00 NNN | Built-Out | Immediate |
| 4,073 SF | \$35.00 NNN | Built-Out | Immediate |