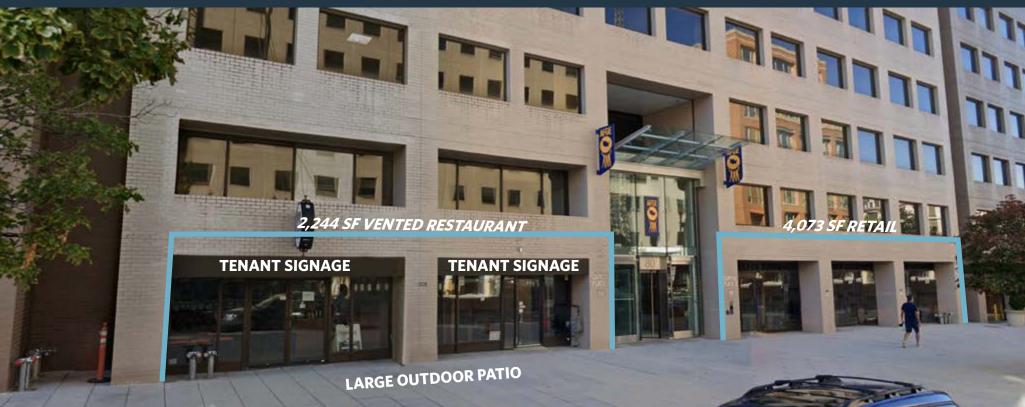

### **RETAIL FOR LEASE**

**80 F STREET NW** 

CAPITOL HILL, WASHINGTON, DC 20001

- 2,244 SF of Second generation restaurant space
- 4,073 SF Retail space
- Five minute walk from Union Station Metro & Commuter Train Station
- Hotel Pheonix Park and Hyatt Regency Park, and Kimpton hotels within 2 blocks
- Across street from New Royal Sonesta Hotel 271 rooms
- Across the street from New Office Development 20 Mass 200K SF class A office

#### **AVAILABLE SPACE**

| SIZE     | RATE        | CONDITION | DELIVERY  |
|----------|-------------|-----------|-----------|
| 2,244 SF | \$42.00 NNN | Built-Out | Immediate |
| 4,073 SF | \$35.00 NNN | Built-Out | Immediate |