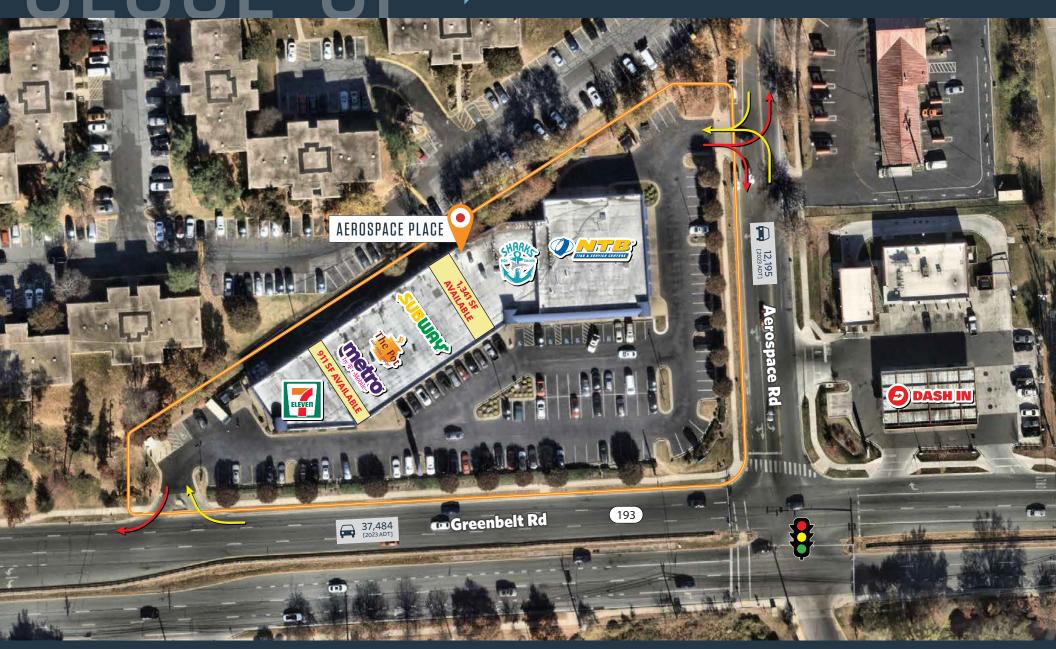

## RETAIL FOR LEASE

- Approximately 24,348 SF retail center located along Greenbelt Road (37,484 ADT).
- Daytime population over 50,000 employees within 3 miles, including Goddard Space Flight Center.
- 911 SF and 1,341 SF available for lease.

# AEROSPACE PLACE 9900 GREENBELT ROAD, LANHAM, MD 20706, PRINCE GEORGE'S COUNTY

Aerospace Rd

**Greenbelt Rd** 