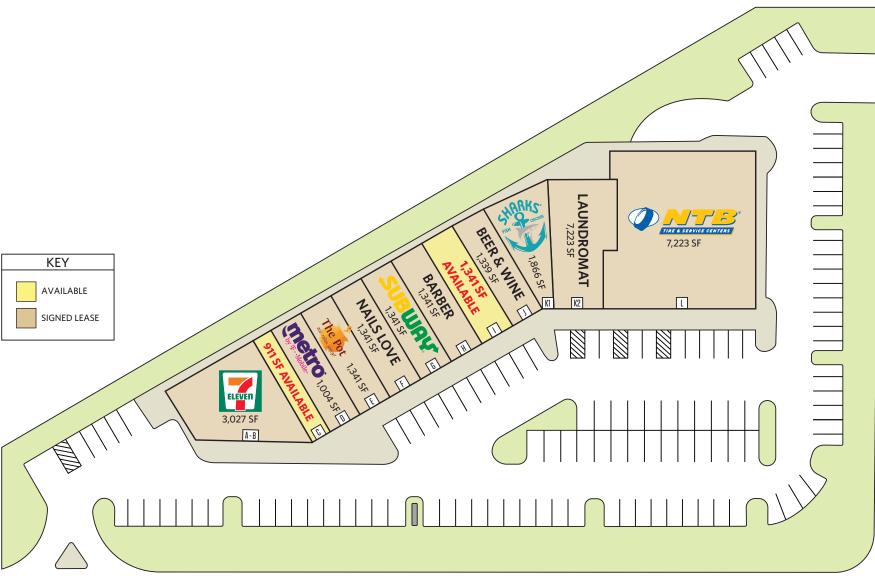

### JOIN THESE RETAILERS

## RETAIL FOR LEASE

- Approximately 24,348 SF retail center located along Greenbelt Road (37,484 ADT).
- Daytime population over 50,000 employees within 3 miles, including Goddard Space Flight Center.
- 911 SF and 1,341 SF available for lease.