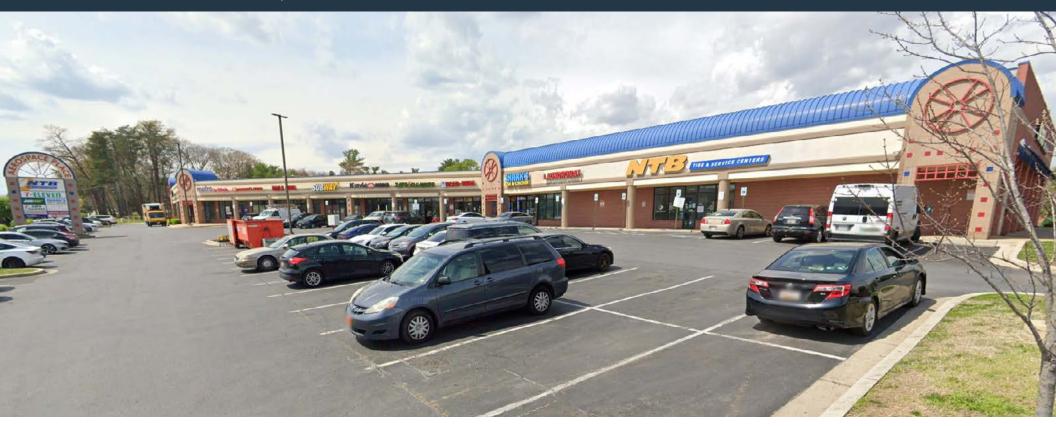

# **AEROSPACE PLACE**

9900 GREENBELT ROAD, LANHAM, MD 20706, PRINCE GEORGE'S COUNTY

## RETAIL FOR LEASE

- Approximately 24,348 SF retail center located along Greenbelt Road (37,484 ADT).
- Daytime population over 50,000 employees within 3 miles, including Goddard Space Flight Center.
- 911 SF and 1,341 SF available for lease.