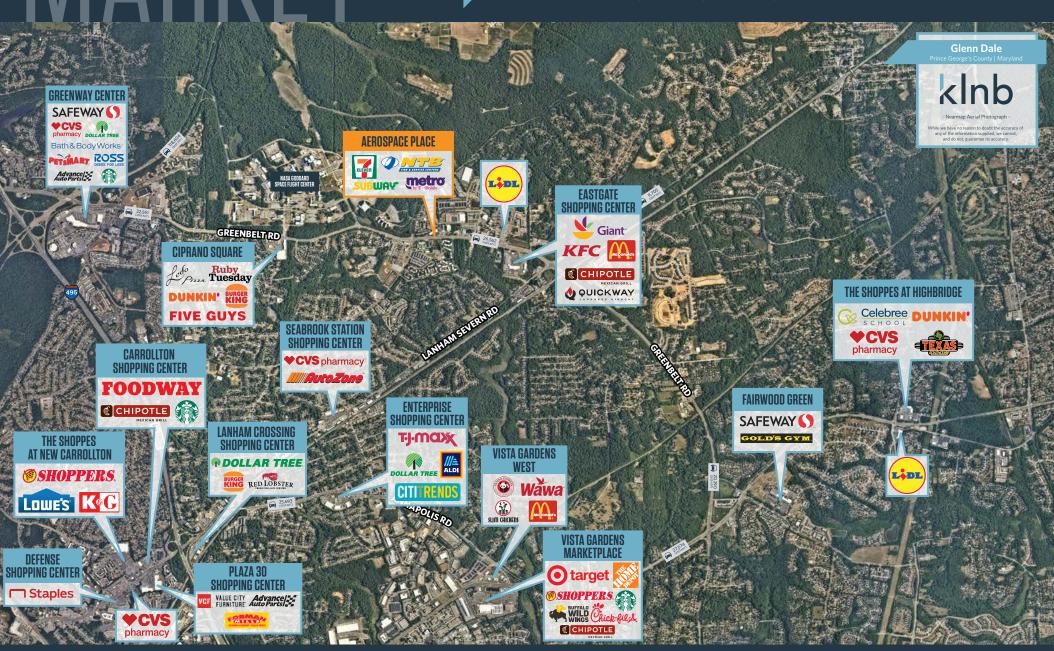

### JOIN THESE RETAILERS









## RETAIL FOR LEASE

- Approximately 24,348 SF retail center located along Greenbelt Road (37,484 ADT).
- Daytime population over 50,000 employees within 3 miles, including Goddard Space Flight Center.
- 911 SF and 1,341 SF available for lease.

## **AEROSPACE PLACE**

9900 GREENBELT ROAD, LANHAM, MD 20706, PRINCE GEORGE'S COUNTY



#### DEMOGRAPHICS | 2024:

3-MILES Population

5-MILES

1-MILE

11,769 71,360 198,923

**Daytime Population** 

4,291 51,499 98,114

Households

3,906 23,992 65,007

Average HH Income

\$129,420 \$132,392 \$141,236

#### CLICK TO DOWNLOAD DEMOGRAPHIC REPORT

#### TRAFFIC COUNTS | 2023:

Greenbelt Road 37,484 ADT Good Luck Road 12,195 ADT



## **AEROSPACE PLACE**

9900 GREENBELT ROAD, LANHAM, MD 20706, PRINCE GEORGE'S COUNTY



**JOE FLEISCHMANN** 

joef@klnb.com | 703-268-2708

**JAKE LEVIN** 

jlevin@klnb.com | 202-909-6102



# AEROSPACE PLACE

9900 GREENBELT ROAD, LANHAM, MD 20706, PRINCE GEORGE'S COUNTY



**JOE FLEISCHMANN** 

joef@klnb.com | 703-268-2708

**JAKE LEVIN** 

jlevin@klnb.com | 202-909-6102



# AEROSPACE PLACE 9900 GREENBELT ROAD, LANHAM, MD 20706, PRINCE GEORGE'S COUNTY



Aerospace Rd



**Greenbelt Rd** 







### FOR MORE INFORMATION, PLEASE CONTACT:

#### **JOE FLEISCHMANN**

**JAKE LEVIN** joef@klnb.com jlevin@klnb.com 703-268-2708 202-909-6102

8065 Leesburg Pike, Suite 700, Tysons, VA 22182

### kinb.com





linkedin.com/company/klnb



facebook.com/KLNBCRE

**CLICK TO VIEW PROPERTY WEBSITE** 

While we have no reason to doubt the accuracy of any of the information supplied, we can