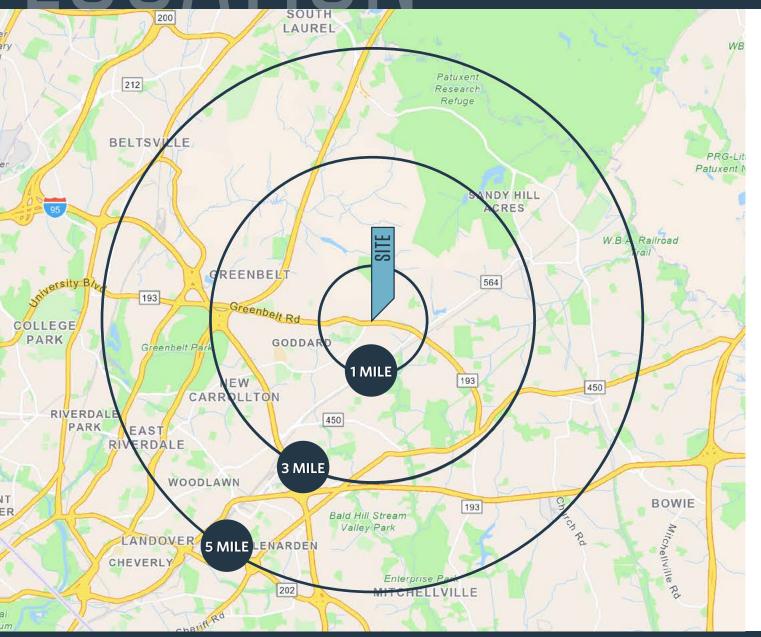

#### DEMOGRAPHICS | 2024:

3-MILES Population

5-MILES

1-MILE

11,769 71,360 198,923

**Daytime Population** 

4,291 51,499 98,114

Households

3,906 23,992 65,007

Average HH Income

\$129,420 \$132,392 \$141,236

#### TRAFFIC COUNTS | 2023:

Greenbelt Road 37,484 ADT Good Luck Road 12,195 ADT