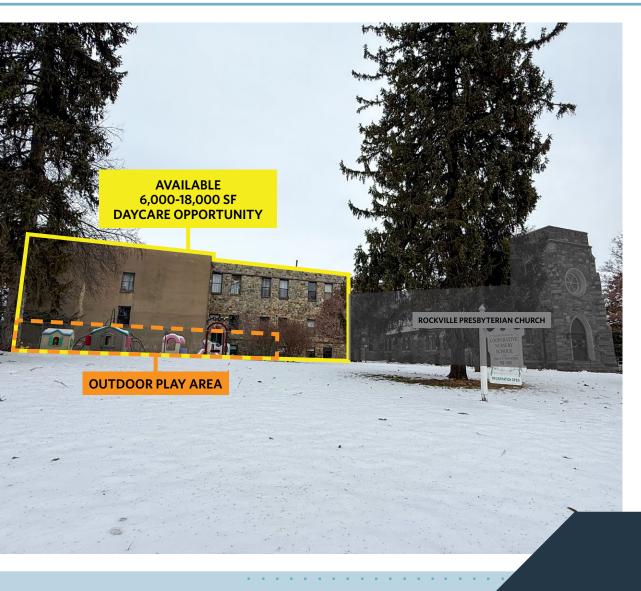

## PROPERTY HIGHLIGHTS

- 6,000-18,000 SF daycare opportunity across three levels with existing, immediately adjacent, exclusive outdoor play area.
- Ample, on-site surface parking in rear of premises.
- Located in the West Montgomery Avenue Historic District in the City of Rockville.
  Nearby amenities include Rockville Town Square and Research Row.

**BUILDING FOR SALE/LEASE** 

#### OUTDOOR PLAYGROUND