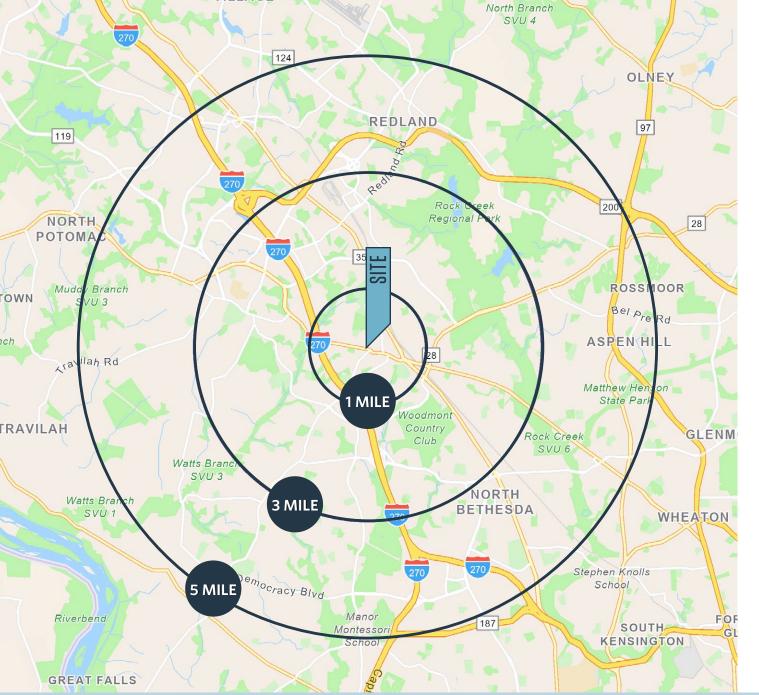

#### **DEMOGRAPHICS**

| 1 Mile                     | 3 Miles                      | 5 Miles   |
|----------------------------|------------------------------|-----------|
| 18,009<br>POPULATION       | 112,822                      | 316,324   |
| 7,408<br>HOUSEHOLDS        | 44,038                       | 118,460   |
| \$114,914<br>MEDIAN HH INC | 1 1                          | \$128,576 |
| 836<br>KIDS 0-4            | 5,704                        | 16,519    |
| \$871.98<br>AMOUNT SPEN    | \$1,013.65<br>F ON CHILDCARE | r ·       |
| 18,060<br>2029 PROJECTE    | 114,829<br>D POPULATION      | 320,403   |