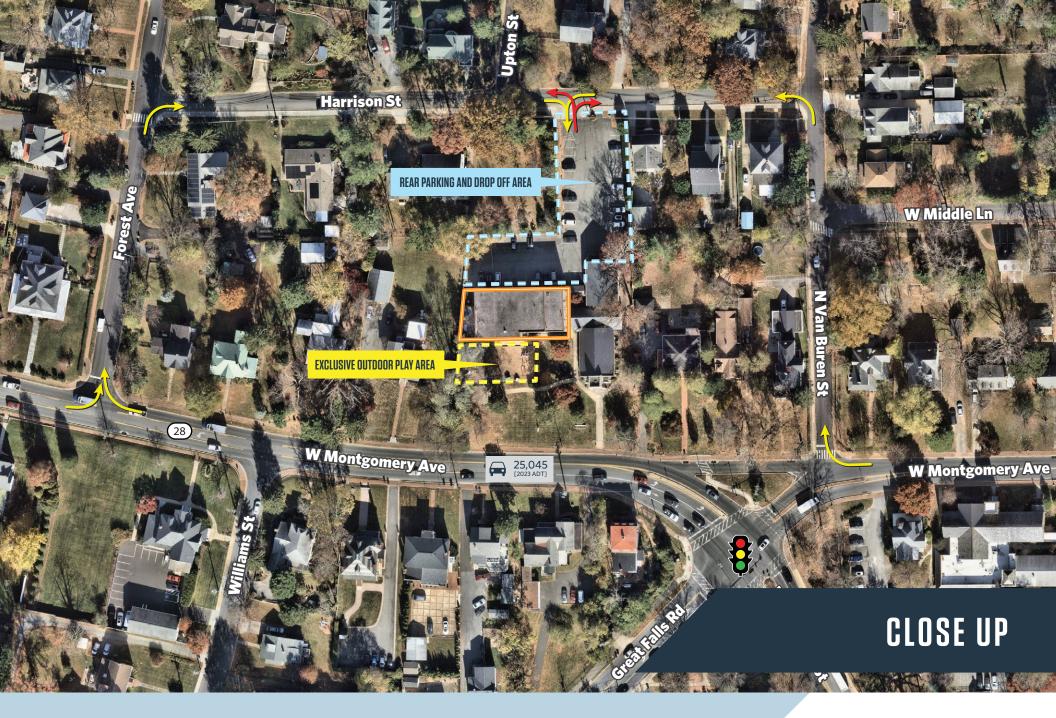

## PROPERTY HIGHLIGHTS

- 6,000-18,000 SF daycare opportunity across three levels with existing, immediately adjacent, exclusive outdoor play area.
- Ample, on-site surface parking in rear of premises.
- Located in the West Montgomery Avenue Historic District in the City of Rockville.
  Nearby amenities include Rockville Town Square and Research Row.

#### OUTDOOR PLAYGROUND

## **REAR PARKING LOT**