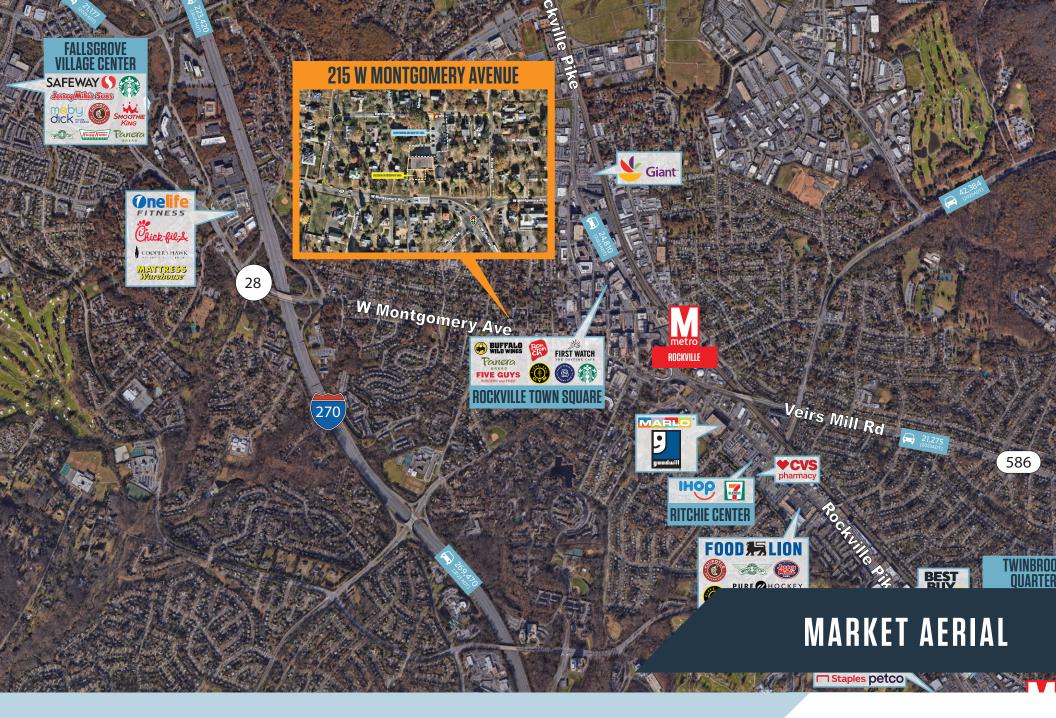

## PROPERTY HIGHLIGHTS

- 6,000-18,000 SF daycare opportunity across three levels with existing, immediately adjacent, exclusive outdoor play area.
- Ample, on-site surface parking in rear of premises.
- Located in the West Montgomery Avenue Historic District in the City of Rockville.
  Nearby amenities include Rockville Town Square and Research Row.

#### **TRAFFIC**

W Montgomery Avenue 25,045 AADT I-270 212,992 AADT