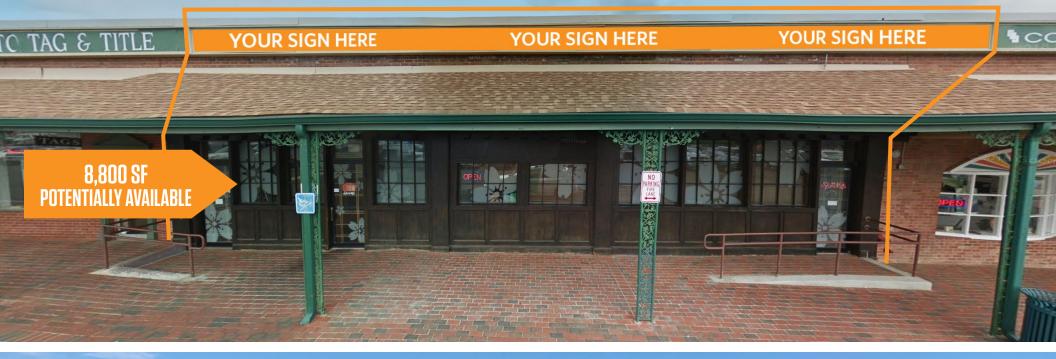

### **RETAIL FOR LEASE**

- 8,800 SF 2nd Generation Restaurant Potentially Available
- Direct visibility to Solomons Island Rd. [40,490 ADT]
- Vast availability of surface parking on-site.
- Pylon signage.
- Long standing neighborhood center with unmatched exposure.

### **PROPERTY HIGHLIGHTS:**

• 8,800 SF [2nd Gen Restaurant]