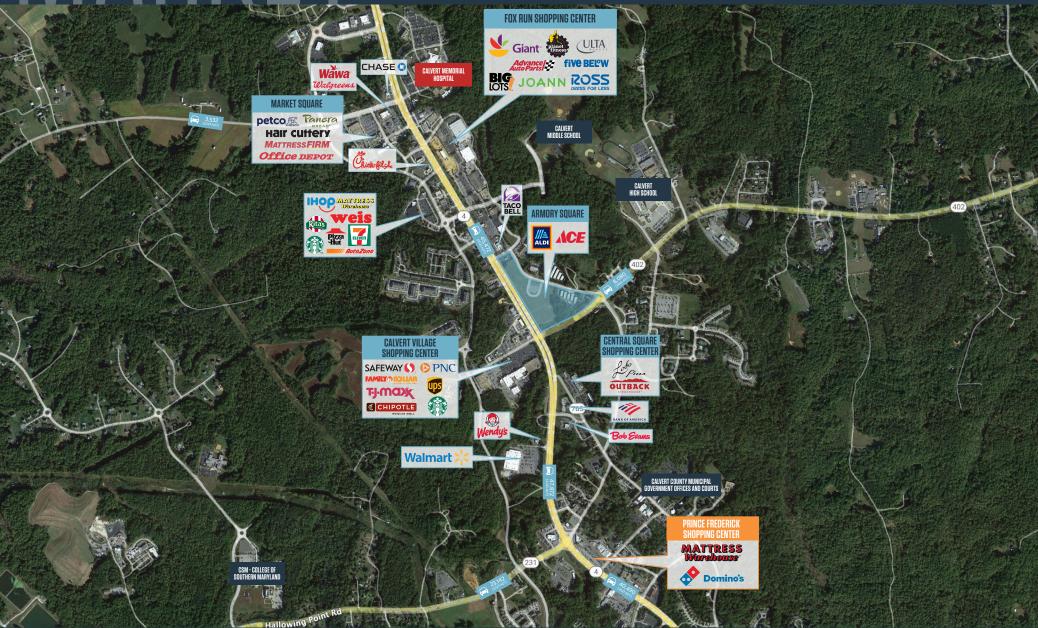

# **PRINCE FREDERICK CENTER**

98 SOLOMONS ISLAND RD S., PRINCE FREDERICK, MD 20678, CALVERT COUNTY

#### 98 SOLOMONS ISLAND RD S., PRINCE FREDERICK, MD 20678, CALVERT COUNTY

#### DEMOGRAPHICS | 2024:

| 1-MILE                        | 3-MILE          | 5-MILE    |
|-------------------------------|-----------------|-----------|
| Population<br>3,671           | 10,374          | 21,910    |
| Daytime Populatio<br>5,934    | on<br>15,452    | 23,018    |
| Households<br>1,362           | 3,665           | 7,553     |
| Average HH Incor<br>\$138,245 | ne<br>\$138,242 | \$159,009 |

#### TRAFFIC COUNTS | 2023:

| Solomons Island Rd |  |
|--------------------|--|
| Hallowing Point Rd |  |

40,490 ADT 23,142ADT

kInb