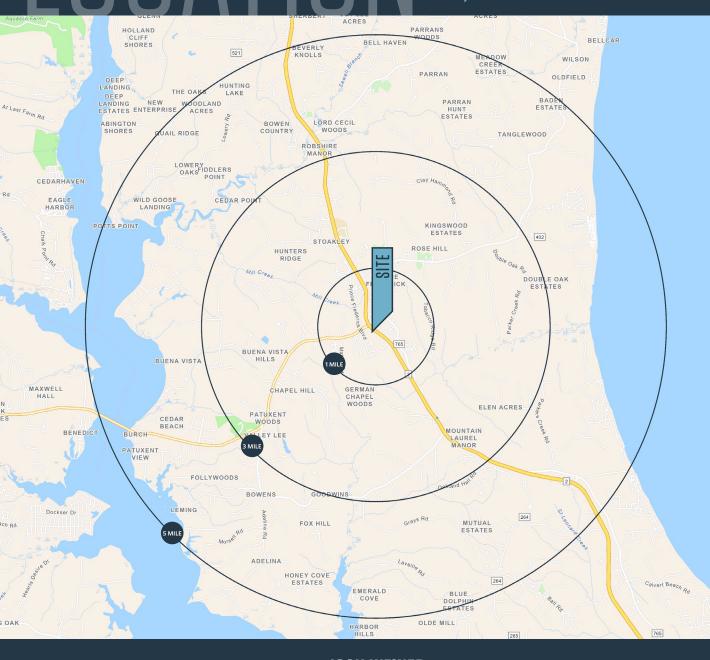

#### DEMOGRAPHICS | 2024:

| 1-MILE                        | 3-MILE          | 5-MILE    |
|-------------------------------|-----------------|-----------|
| Population<br>3,671           | 10,374          | 21,910    |
| Daytime Populatio<br>5,934    | on<br>15,452    | 23,018    |
| Households<br>1,362           | 3,665           | 7,553     |
| Average HH Incor<br>\$138,245 | ne<br>\$138,242 | \$159,009 |

#### TRAFFIC COUNTS | 2023:

| Solomons Island Rd |  |
|--------------------|--|
| Hallowing Point Rd |  |

40,490 ADT 23,142ADT

kInb