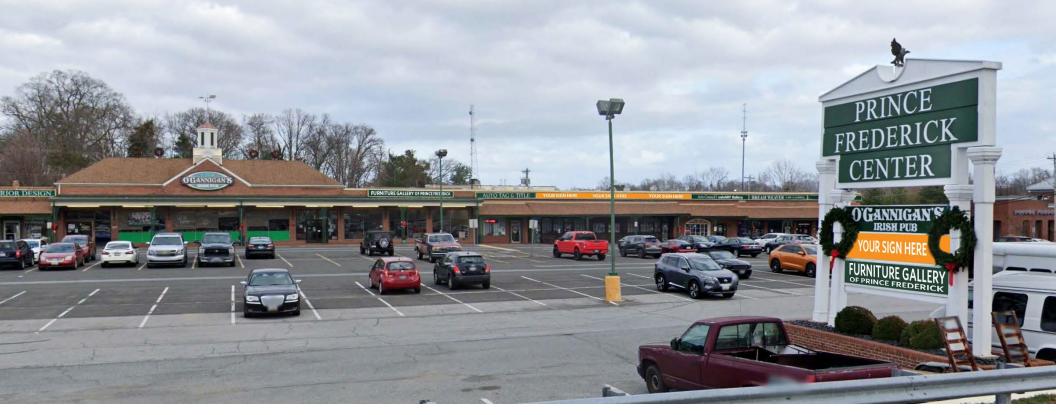

# **PRINCE FREDERICK CENTER**

98 SOLOMONS ISLAND RD S., PRINCE FREDERICK, MD 20678, CALVERT COUNTY

### **RETAIL FOR LEASE**

- 8,800 SF 2nd Generation Restaurant Potentially Available
- Direct visibility to Solomons Island Rd. [40,490 ADT]
- Vast availability of surface parking on-site.
- Pylon signage.
- Long standing neighborhood center with unmatched exposure.