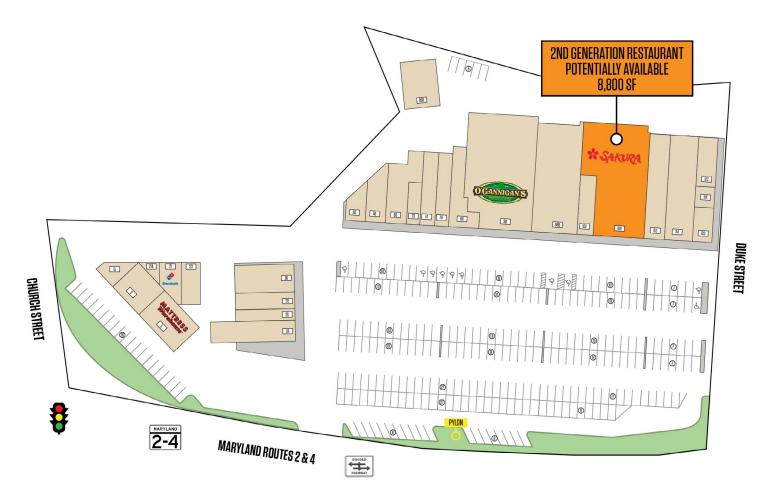

### **RETAIL FOR LEASE**

- 8,800 SF 2nd Generation Restaurant Potentially Available
- Direct visibility to Solomons Island Rd. [40,490 ADT]
- Vast availability of surface parking on-site.
- Pylon signage.
- Long standing neighborhood center with unmatched exposure.

### **PROPERTY HIGHLIGHTS:**

• 8,800 SF [2nd Gen Restaurant]

**JOSH WEINER** jweiner@klnb.com | 703-268-2715

M

98 SOLOMONS ISLAND RD S., PRINCE FREDERICK, MD 20678, CALVERT COUNTY

| ADDRESS                   | TENANT                                |
|---------------------------|---------------------------------------|
| 5 CHURCH ST               | MATTRESS WAREHOUSE                    |
| 9 CHUCRCH ST              | KITCHEN & BATH                        |
| 15 CHURCH S               | MIRACLE EAR [FEB 2024]                |
| 21 CHURCH ST              | DOMINO'S PIZZA                        |
| 21A CHURCH ST             | BRIDAL MAKEUP STUDIO                  |
| 23 CHURCH ST              | PODIATRIST OFFICE                     |
| 18 DUKE ST                | BARBER SHOP                           |
| 22 DUKE ST                | LAFAYETTE LAW                         |
| 20 S. SOLOMONS ISLAND RD  | BRAIDING STUDIO                       |
| 24 S. SOLOMONS ISLAND RD  | FLYING FROG FITNESS                   |
| 26 S. SOLOMONS ISLAND RD  | CALVERT COMMERCIAL REAL ESATE         |
| 36 N. SOLOMONS ISLAND RD  | LEX PHARMACY                          |
| 50 S. SOLOMONS ISLAND RD  | VAPE JUNGLE                           |
| 58 S. SOLOMONS ISLAND RD  | FASHION NAILS                         |
| 66 S. SOLOMONS ISLAND RD  | DUNN CLEAN LAUNDERETTE                |
| 70 S. SOLOMONS ISLAND RD  | RAY'S HEALTHY LIVING                  |
| 74 S. SOLOMONS ISLAND RD  | FORTUNE COOKIE                        |
| 78 S. SOLOMONS ISLAND RD  | CAPTAIN JON'S SUBS & BAKERY           |
| 86 S. SOLOMONS ISLAND RD  | ABBEY CARPET                          |
| 86B S. SOLOMONS ISLAND RD | WAREHOUSE                             |
| 98 S. SOLOMONS ISLAND RD  | O'GANNIGANS IRISH PUB                 |
| 98B S. SOLOMONS ISLAND RD | FURNITURE GALLERY OF PRINCE FREDERICK |
| 102 S. SOLOMONS ISLAND RD | DIRECT EXPRESS TAG & TITLE            |
| 106 S. SOLOMONS ISLAND RD | 8,800 SF                              |
| 110 S. SOLOMONS ISLAND RD | CALVERT ART GALLERY                   |
| 114 S. SOLOMONS ISLAND RD | DREAM WEAVER CAFE                     |
| 120 S. SOLOMONS ISLAND RD | EZ THAI                               |