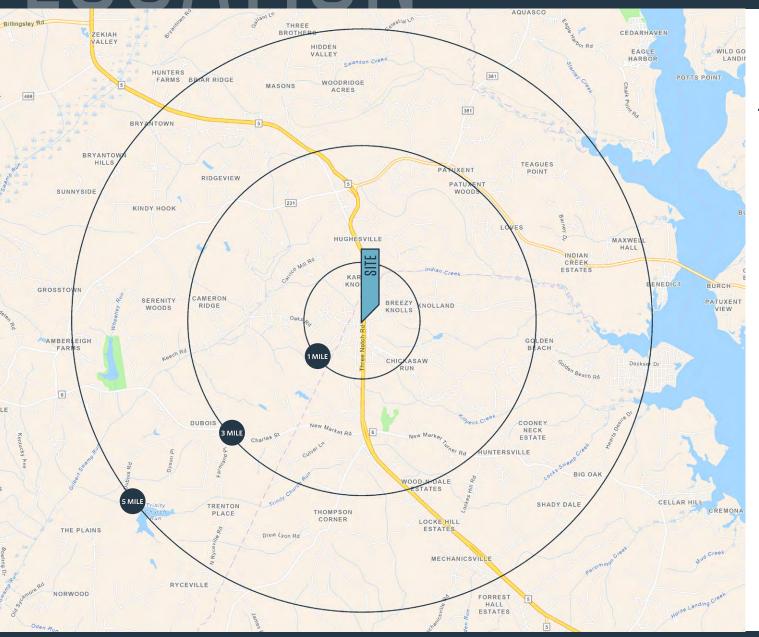

#### DEMOGRAPHICS | 2024:

| I WILL       | UIVIILL | U WILL |
|--------------|---------|--------|
| Population   |         |        |
| 1,426        | 6,504   | 17,881 |
| Daytime Popu | ulation |        |
| 2,012        | 7,312   | 14,934 |

3-MILE

5-MILE

Households

505 2,138 6,007

Average HH Income

\$136,562 \$149,139 \$148,017