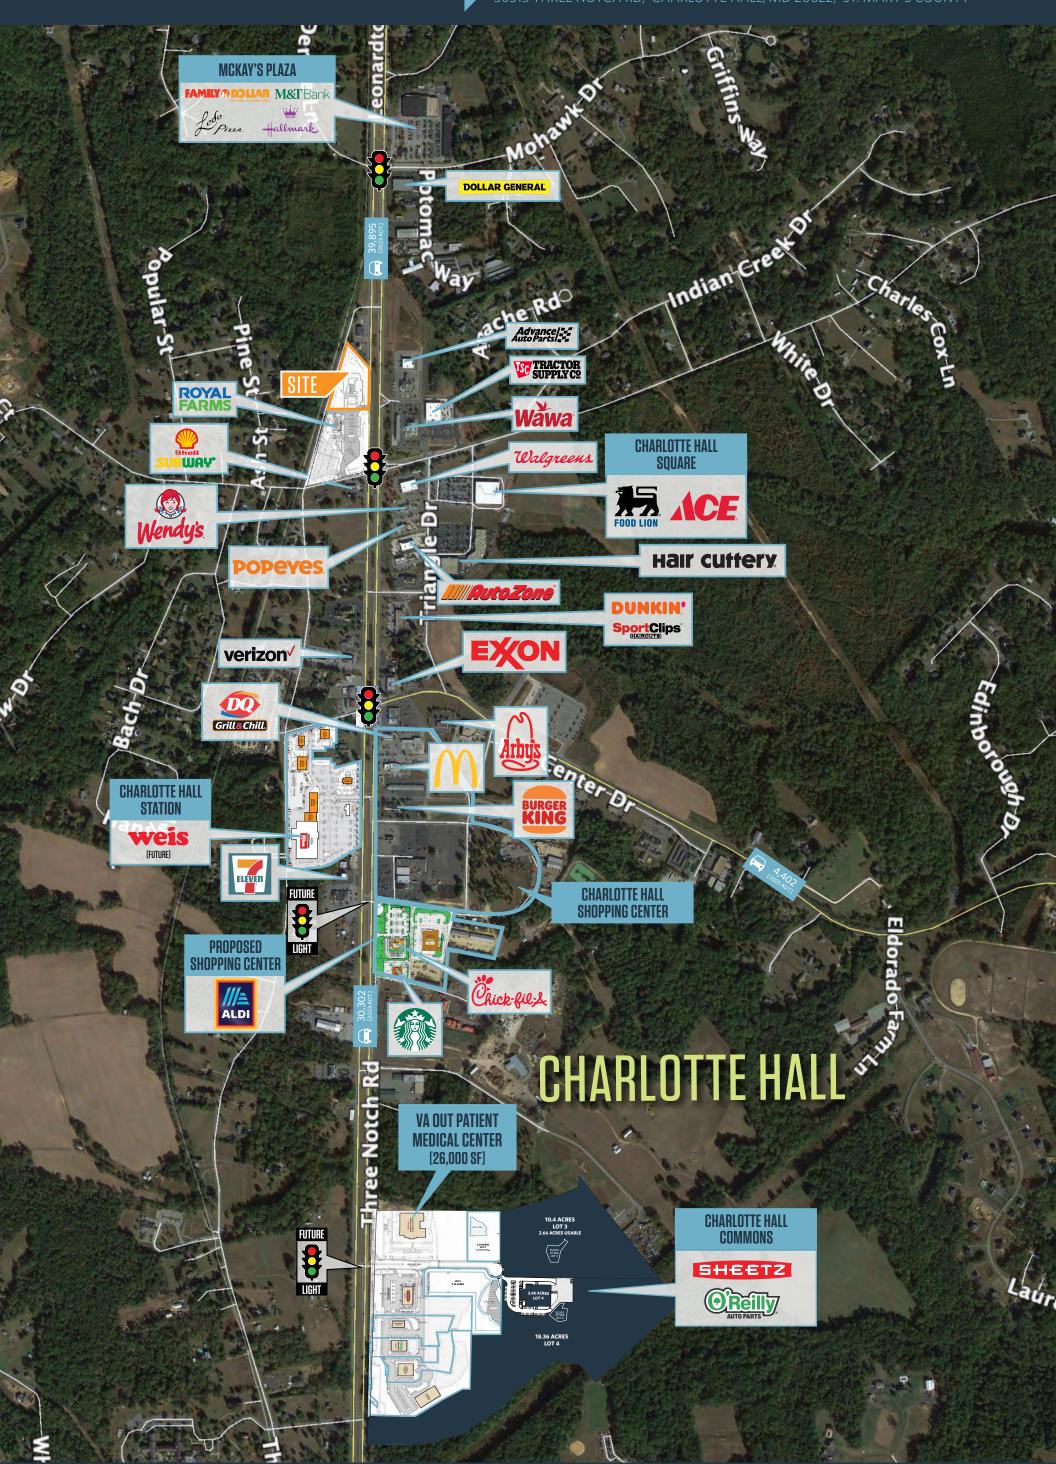

### **NEARBY RETAILERS**

### PAD SITE FOR LEASE

- 1.59 acre pad available adjacent to new Royal Farms
- Highly visible, and direct access to Three Notch Road (39,895 ADT)
- Zoned TMX in Saint Mary's County Ideal Users include Banks, Fast Food, QSRs, Automotive, Express Medical and Dental, etc.
- Fully Signalized Site Multiple Ingress and Egress Points
- Cross access with Royal Farms available

## **CHARLOTTE HALL**

30315 THREE NOTCH RD, CHARLOTTE HALL, MD 20622, ST. MARY'S COUNTY

#### **PROPERTY HIGHLIGHTS:**

1.59 Acre Pad Site