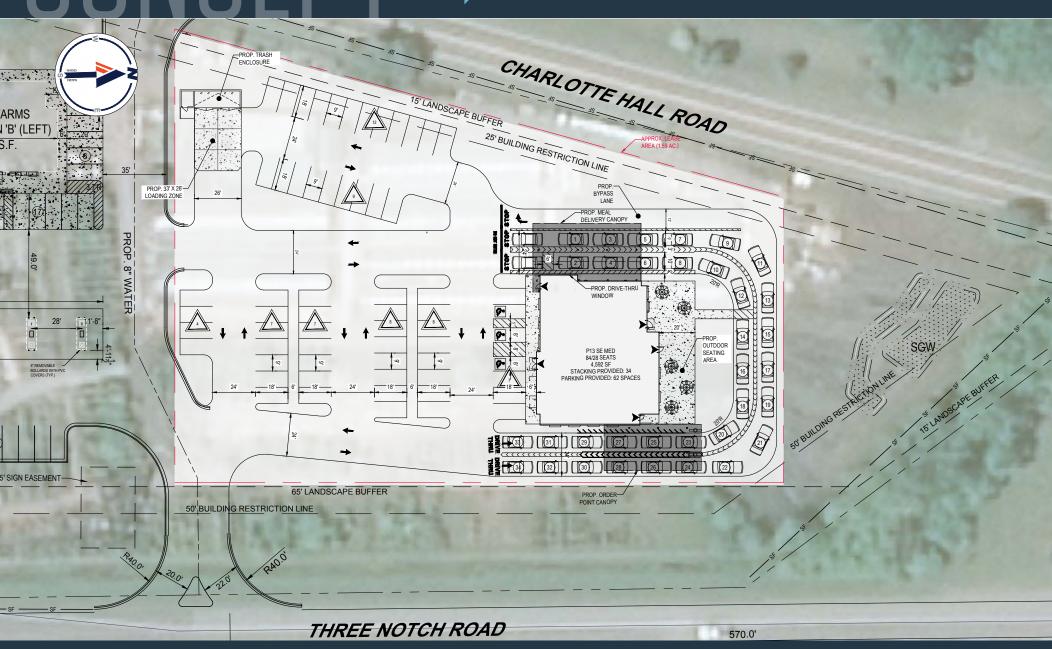

### PAD SITE FOR LEASE

- 1.59 acre pad available adjacent to new Royal Farms
- Highly visible, and direct access to Three Notch Road (39,895 ADT)
- Zoned TMX in Saint Mary's County Ideal Users include Banks, Fast Food, QSRs, Automotive, Express Medical and Dental, etc.
- Fully Signalized Site Multiple Ingress and Egress Points
- Cross access with Royal Farms available

#### **PROPERTY HIGHLIGHTS:**

1.59 Acre Pad Site