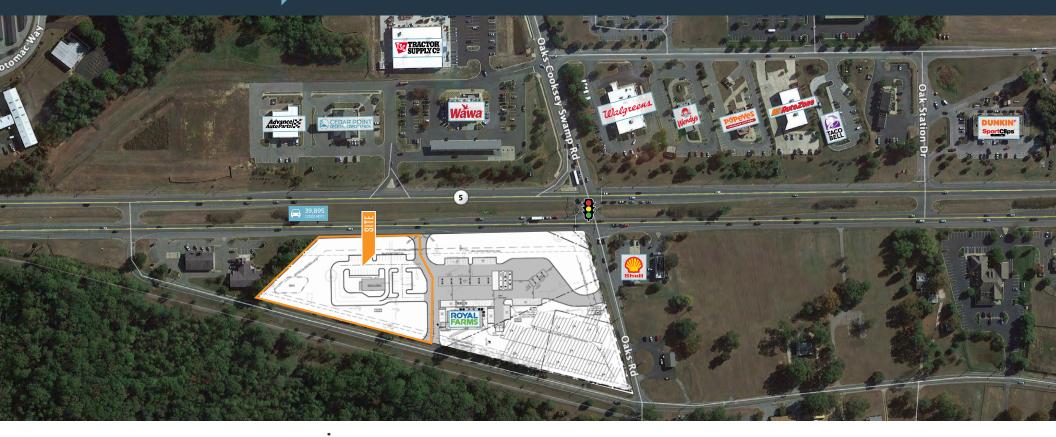

### **NEARBY RETAILERS**

### PAD SITE FOR LEASE

- 1.59 acre pad available adjacent to new Royal Farms
- Highly visible, and direct access to Three Notch Road (39,895 ADT)
- Zoned TMX in Saint Mary's County Ideal Users include Banks, Fast Food, QSRs, Automotive, Express Medical and Dental, etc.
- Fully Signalized Site Multiple Ingress and Egress Points
- Cross access with Royal Farms available

## **CHARLOTTE HALL**

30315 THREE NOTCH RD, CHARLOTTE HALL, MD 20622, ST. MARY'S COUNTY

#### **PROPERTY HIGHLIGHTS:**

1.59 Acre Pad Site

#### TRAFFIC COUNTS | 2023:

Three Notch Road 39,895 ADT