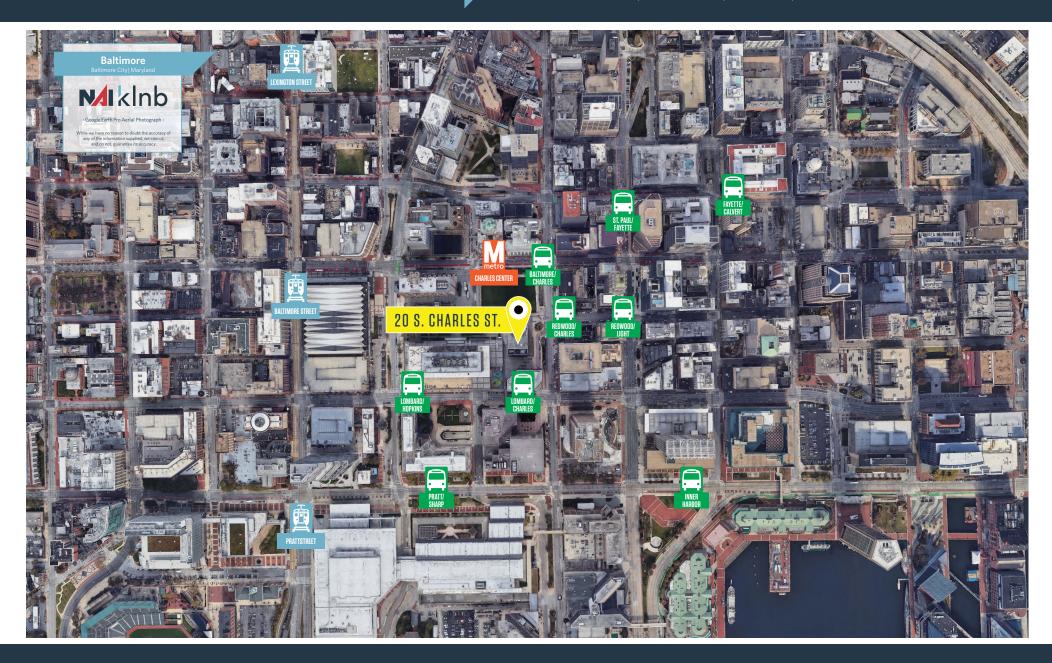

## TRANSPORTATION AERIAL

### SUN LIFE BUILDING | FOR LEASE

20 S. CHARLES STREET, BALTIMORE, MD 21201, BALTIMORE CITY