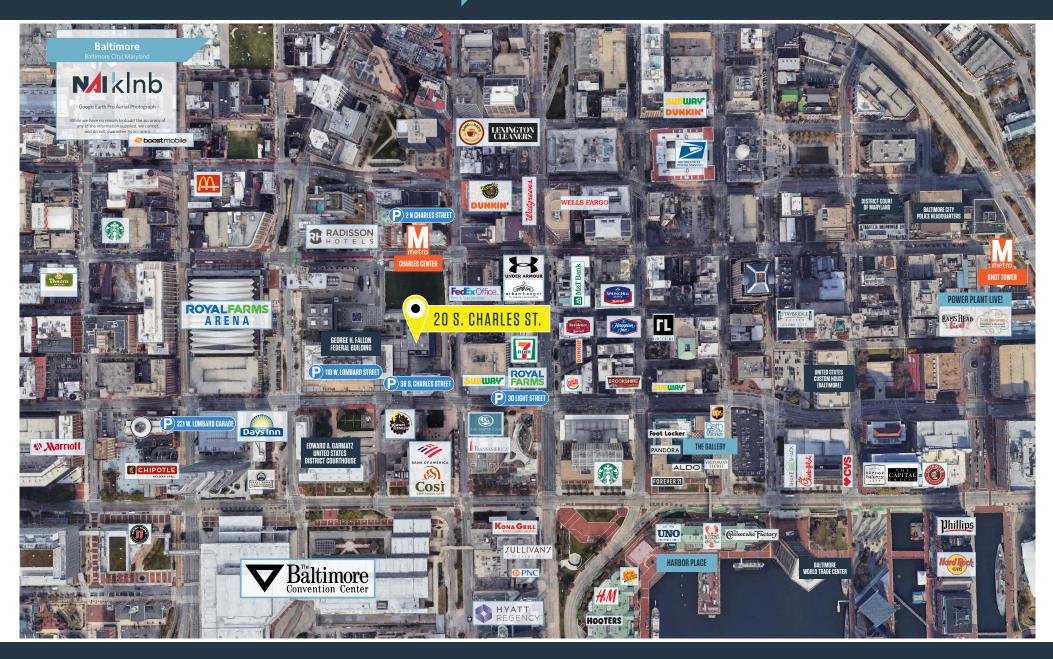

BALTIMORE CITY

**3<sup>rd</sup> FLOOR** 1,797 - 4,366 SF **300** = 4,366 SF **321** = 1,797SF 6,163 SF contiguous **4<sup>th</sup> FLOOR** 1,780 SF





## FLOOR PLANS SUN LIFE BUILDING | FOR LEASE 20 S. CHARLES STREET, BALTIMORE, MD 21201, BALTIMORE CITY

**5<sup>th</sup> FLOOR** 3,560 SF

**7<sup>th</sup> FLOOR** 936 SF





## FINAR PIANS SUN LIFE BUILDING | FOR LEASE 20 S. CHARLES STREET, BALTIMORE, MD 21201, BALTIMORE CITY

**8<sup>th</sup> FLOOR** 11,000 SF **9<sup>th</sup> FLOOR** 3,450 - 9,090 SF

9,090 SF contiguous





#### **11<sup>th</sup> FLOOR** 866 SF



# PHOTOS

## SUN LIFE BUILDING | FOR LEASE

20 S. CHARLES STREET, BALTIMORE, MD 21201, BALTIMORE CITY





## AMENITIES AERIAL

### SUN LIFE BUILDING | FOR LEASE

20 S. CHARLES STREET, BALTIMORE, MD 21201, BALTIMORE CITY



## TRANSPORTATION AERIAL

### SUN LIFE BUILDING | FOR LEASE

20 S. CHARLES STREET, BALTIMORE, MD 21201, BALTIMORE CITY





# SUN LIFE BUILDING | FOR LEASE

#### FOR MORE INFORMATION, PLEASE CONTACT:

#### **ABBY GLASSBERG**

aglassberg@klnb.com 443-574-1433

9881 Broken Land Parkway, Suite 300, Columbia, MD 21046







**CLICK TO VIEW PROPERTY WEBSITE** 

klnb.com

While we have no reason to doubt the accuracy of any of the information supplied, we cannot, and do not, guarantee its accuracy. All information should be independently verified prior to a purchase or lease of the property. We are not responsible for errors, omissions, misuse, or misinterpretation of information contained herein and make no warranty of any kind, express or implied, with respect to the property or any other m