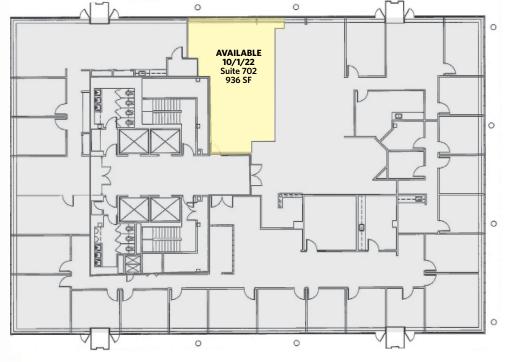

## FLOOR PLANS SUN LIFE BUILDING | FOR LEASE 20 S. CHARLES STREET, BALTIMORE, MD 21201, BALTIMORE CITY

**5<sup>th</sup> FLOOR** 3,560 SF

**7<sup>th</sup> FLOOR** 936 SF