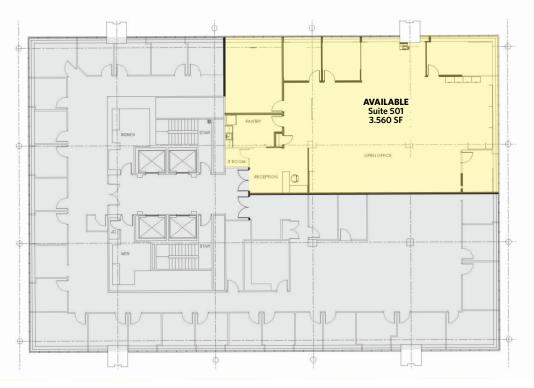

## FLOOR PLANS SUN LIFE BUILDING | FOR LEASE 20 S. CHARLES STREET, BALTIMORE, MD 21201, BALTIMORE CITY

**5<sup>th</sup> FLOOR** 3,560 SF

**7<sup>th</sup> FLOOR** 936 SF