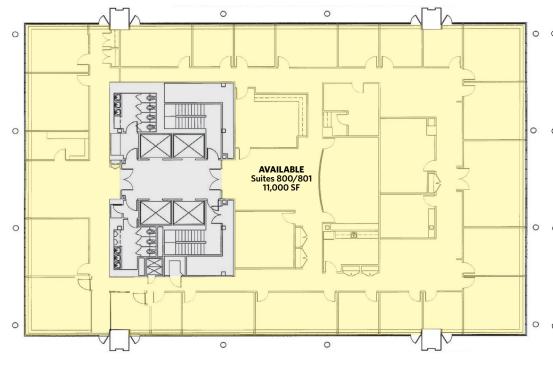

## FINAR PIANS SUN LIFE BUILDING | FOR LEASE 20 S. CHARLES STREET, BALTIMORE, MD 21201, BALTIMORE CITY

**8<sup>th</sup> FLOOR** 11,000 SF **9<sup>th</sup> FLOOR** 3,450 - 9,090 SF

9,090 SF contiguous