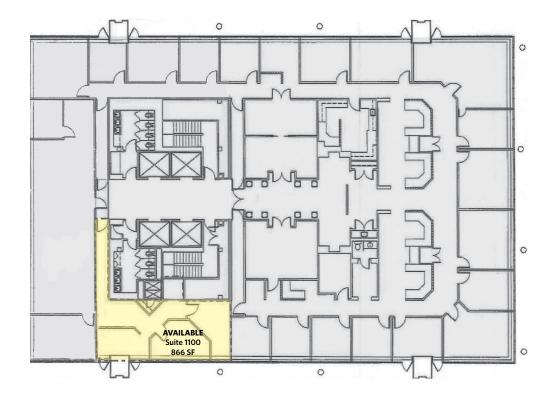

3,560 SF

• **Unit 702:** 936 SF

• Unit 800: 11,000 SF

• **Unit 901:** 3,450 SF

• **Unit 903:** 5,640 SF

• **Unit 1100**: 866 SF



## FLOOR PLANS SUN LIFE BUILDING | FOR LEASE 20 S. CHARLES STREET, BALTIMORE, MD 21201, BALTIMORE CITY

**3<sup>rd</sup> FLOOR** 1,797 - 4,366 SF **300** = 4,366 SF **321** = 1,797SF 6,163 SF contiguous **4<sup>th</sup> FLOOR** 1,780 SF





## FLOOR PLANS SUN LIFE BUILDING | FOR LEASE 20 S. CHARLES STREET, BALTIMORE, MD 21201, BALTIMORE CITY

**5<sup>th</sup> FLOOR** 3,560 SF

**7<sup>th</sup> FLOOR** 936 SF





## FINAR PIANS SUN LIFE BUILDING | FOR LEASE 20 S. CHARLES STREET, BALTIMORE, MD 21201, BALTIMORE CITY

**8<sup>th</sup> FLOOR** 11,000 SF **9<sup>th</sup> FLOOR** 3,450 - 9,090 SF

9,090 SF contiguous





#### **11<sup>th</sup> FLOOR** 866 SF



# PHOTOS

## SUN LIFE BUILDING | FOR LEASE

20 S. CHARLES STREET, BALTIMORE, MD 21201, BALTIMORE CITY





## AMENITIES AERIAL

### SUN LIFE BUILDING | FOR LEASE

20 S. CHARLES STREET, BALTIMORE, MD 21201, BALTIMORE CITY



## TRANSPORTATION AERIAL

### SUN LIFE BUILDING | FOR LEASE

20 S. CHARLES STREET, BALTIMORE, MD 21201, BALTIMORE CITY





# SUN LIFE BUILDING | FOR LEASE

#### FOR MORE INFORMATION, PLEASE CONTACT:

#### **ABBY GLASSBERG**

aglassberg@klnb.com 443-574-1433

9881 Broken Land Parkway, Suite 300, Columbia, MD 21046







**CLICK TO VIEW PROPERTY WEBSITE** 

klnb.com

While we have no reason to doubt the accuracy of any of the information supplied, we cannot, and do not, guarantee its accuracy. All information should be independently verified prior to a purchase or lea