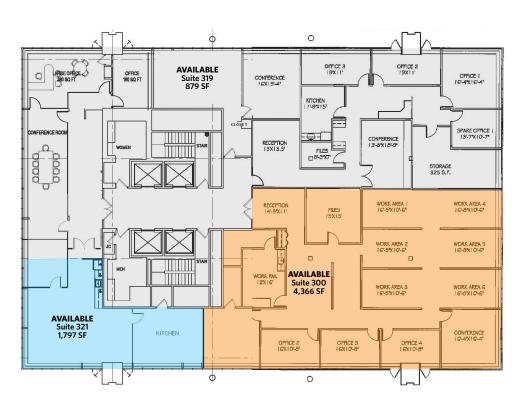

## FLOOR PLANS SUN LIFE BUILDING | FOR LEASE 20 S. CHARLES STREET, BALTIMORE, MD 21201, BALTIMORE CITY

**3<sup>rd</sup> FLOOR** 1,797 - 4,366 SF **300** = 4,366 SF **321** = 1,797SF 6,163 SF contiguous **4<sup>th</sup> FLOOR** 1,780 SF

#### **AVAILABLE**

• **Unit 300:** 4,366 SF

6,163 SF contiguous

9,090 SF contiguous

• **Unit 321:** 1,797 SF

• **Unit 405:** 1,780 SF

• **Unit 501:** 3,560 SF

• **Unit 702:** 936 SF