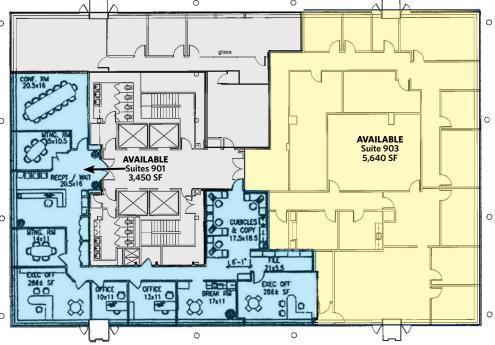

## FINAR PIANS SUN LIFE BUILDING | FOR LEASE 20 S. CHARLES STREET, BALTIMORE, MD 21201, BALTIMORE CITY

**8<sup>th</sup> FLOOR** 11,000 SF **9<sup>th</sup> FLOOR** 3,450 - 9,090 SF

9,090 SF contiguous