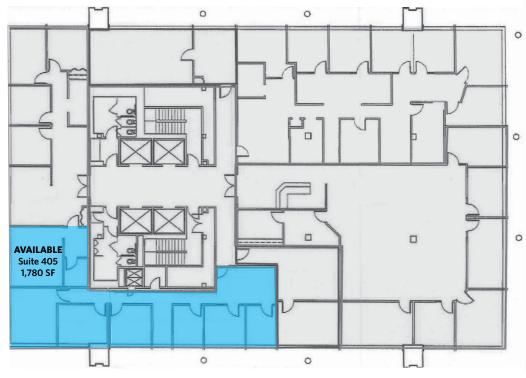

## FLOOR PLANS SUN LIFE BUILDING | FOR LEASE 20 S. CHARLES STREET, BALTIMORE, MD 21201, BALTIMORE CITY

**3<sup>rd</sup> FLOOR** 1,797 - 4,366 SF **300** = 4,366 SF **321** = 1,797SF 6,163 SF contiguous **4<sup>th</sup> FLOOR** 1,780 SF

#### **AVAILABLE**

• **Unit 300:** 4,366 SF

6,163 SF contiguous

9,090 SF contiguous

• **Unit 321:** 1,797 SF

• **Unit 405:** 1,780 SF

• **Unit 501:** 3,560 SF

• **Unit 702:** 936 SF