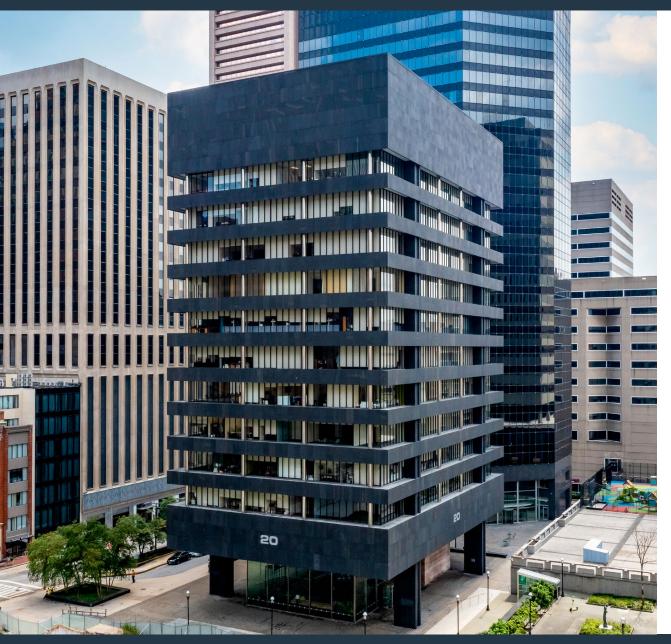

## SUN LIFE BUILDING | FOR LEASE

20 S. CHARLES STREET, BALTIMORE, MD 21201, BALTIMORE CITY

#### HIGHLIGHTS

- 12- story office building with 11,000 SF floor plates. Strategically located in the heart of Downtown Baltimore and just blocks away from Baltimore's famous Inner Harbor and Court Houses.
- Easy access to major highways including I-83 and I-95—Less than 3/4 of a mile to both
- Great views of Downtown Baltimore with ample natural light
- Full time lobby attendant along with an on-site deli
- Blocks away from MTA Bus Lines, Baltimore Metro, and Light Rail
- On-site parking with direct access to the building
- Walkable to some of Baltimore's finest restaurants, gyms, and retail